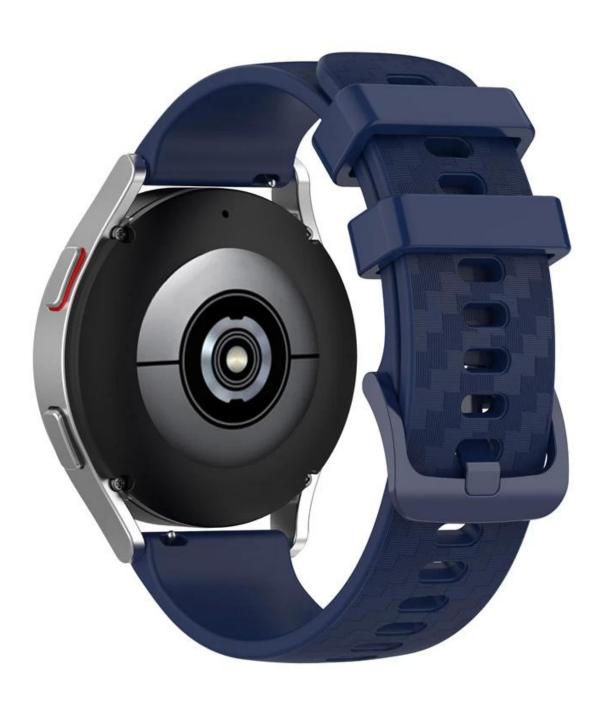

## **Product Design:**

◆ Compatible Model ☐Most of the strap lug is 20mm can be used

● Item: CBWT18-B

Band Material : Silicone

• Band Colors : white,ocean blue,teal,rose pink,grey,army green,wine red,amber

yellow,black,beige

• Band Width: 20mm

● Band Length: 120.5+93mm

• Fit Wrists: 5.6"-8.5"

Design:

Carbon Fiber Pattern Design

With Quick release Spring Bar Connector

• Feature: Multiple alternative holes for adjustable length.