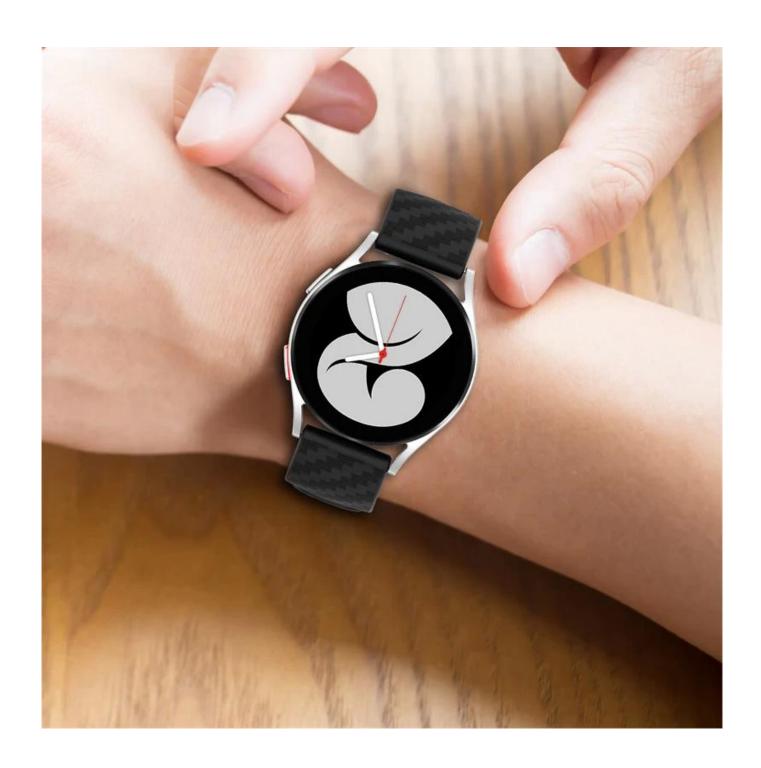

## **Product Design:**

◆ Compatible Model ☐Most of the strap lug is 20mm can be used

● Item: CBWT18-B

Band Material : Silicone

• Band Colors : white,ocean blue,teal,rose pink,grey,army green,wine red,amber

yellow,black,beige

• Band Width: 20mm

● Band Length: 120.5+93mm

• Fit Wrists: 5.6"-8.5"

Design:

Carbon Fiber Pattern Design

With Quick release Spring Bar Connector

• Feature: Multiple alternative holes for adjustable length.