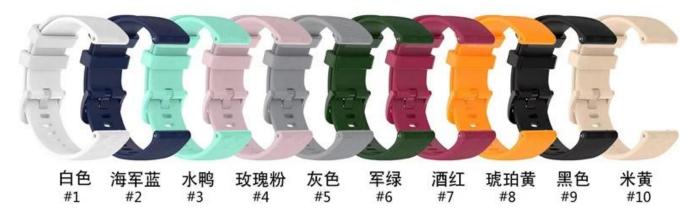

## **Product Design:**

◆ Compatible Model ☐Most of the strap lug is 20mm can be used

● Item: CBWT18-B

Band Material : Silicone

• Band Colors : white,ocean blue,teal,rose pink,grey,army green,wine red,amber

yellow,black,beige

• Band Width: 20mm

● Band Length: 120.5+93mm

• Fit Wrists: 5.6"-8.5"

Design:

Carbon Fiber Pattern Design

With Quick release Spring Bar Connector

• Feature: Multiple alternative holes for adjustable length.