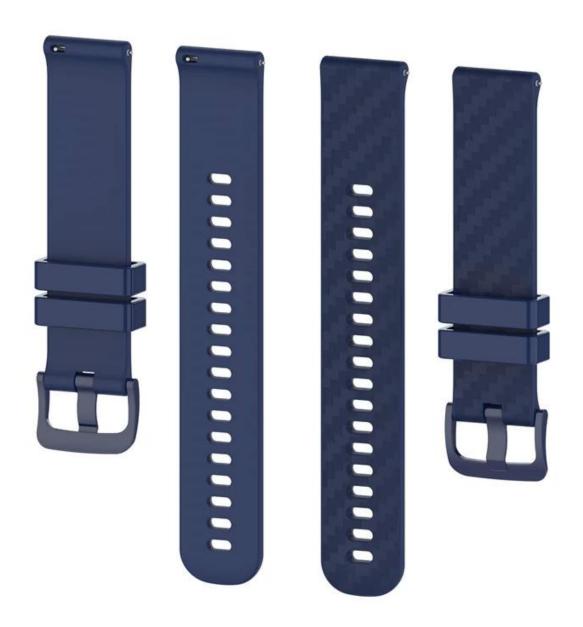

yellow,black,beige

• Band Width: 20mm

● Band Length: 120.5+93mm

• Fit Wrists: 5.6"-8.5"

Design:

Carbon Fiber Pattern Design

With Quick release Spring Bar Connector

• Feature: Multiple alternative holes for adjustable length.