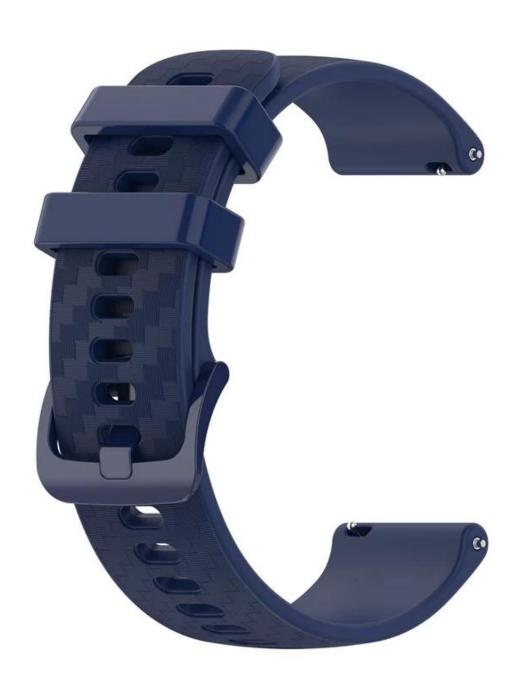

yellow,black,beige

• Band Width: 20mm

● Band Length: 120.5+93mm

• Fit Wrists: 5.6"-8.5"

Design:

Carbon Fiber Pattern Design

With Quick release Spring Bar Connector

• Feature: Multiple alternative holes for adjustable length.