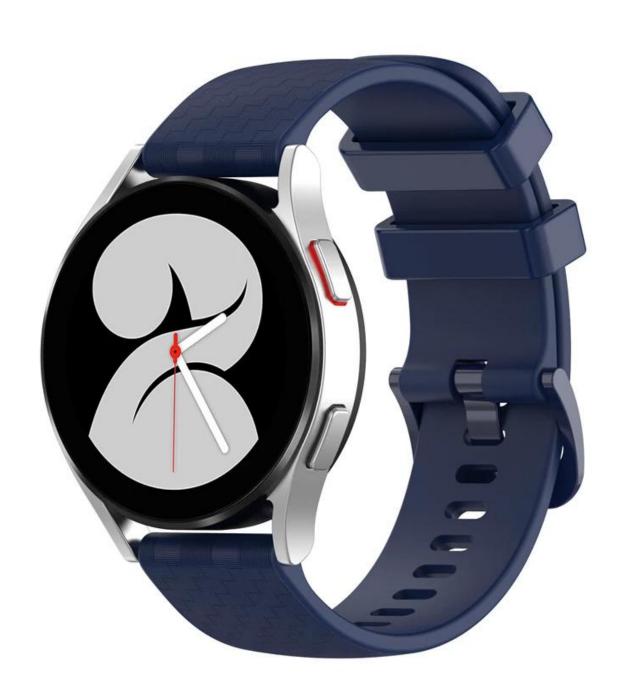

## 20mm Silicone Watch Band Smart Watch Straps For Huawei For Samsung

yellow,black,beige

• Band Width: 20mm

● Band Length: 120.5+93mm

• Fit Wrists: 5.6"-8.5"

Design:

Carbon Fiber Pattern Design

With Quick release Spring Bar Connector

• Feature: Multiple alternative holes for adjustable length.