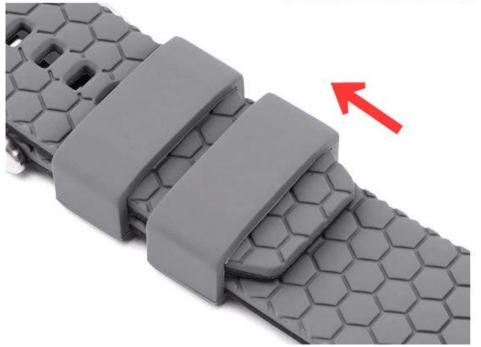

Support Package Customized Service [Logo, Size, Description, Colors, Label, etc]

凸点卡扣 锁住表带不易脱落

滑动保持器到锁定位置