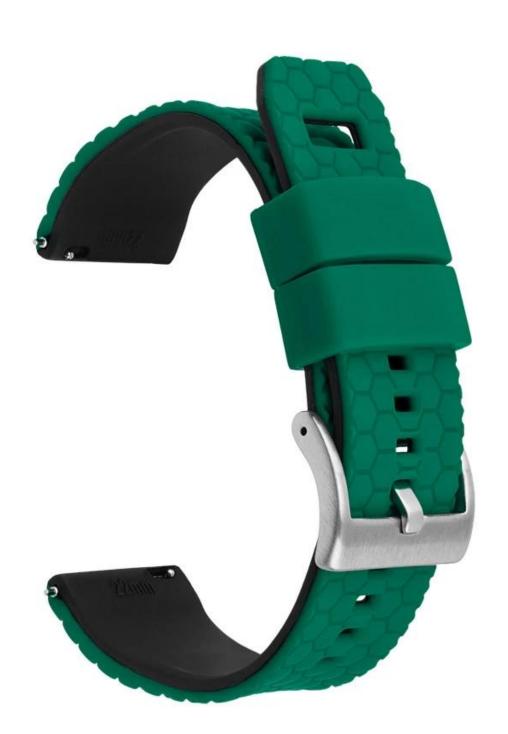

## **Product Design:**

● Fit Model ☐Most of the strap lug is 20/22mm can be used

• Item: CBWT23

Band Material : Silicone

● Band Colors: grey-black,white-black,blue-black,green-black,red-black,orange-black,yellow-black,pink-black

Buckle Colors: Black, Silver

20mm Width Band: Length: 120+75mm, Fit Wrists: 135-1905mm
22mm Width Band: Length: 125+85mm, Fit Wrists: 150-200mm
Type: Honeycomb Design Dual Color Rubber Silicone Watch Bands