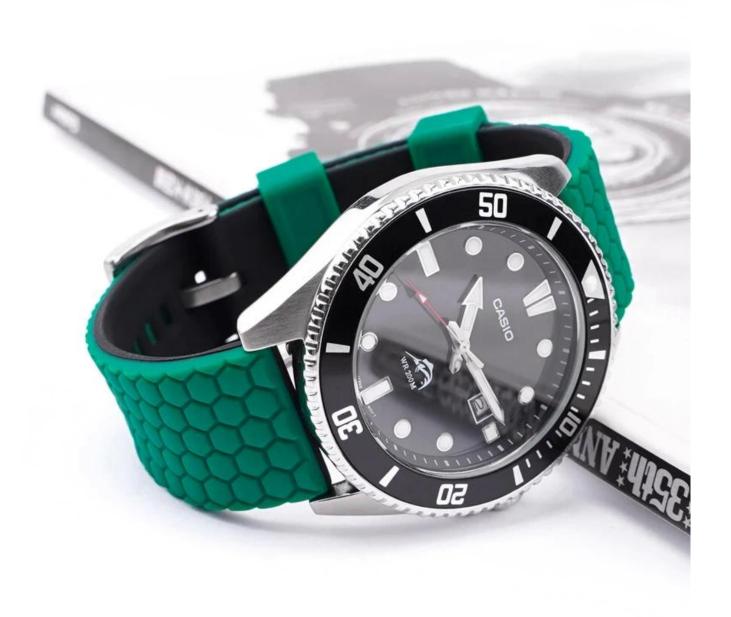

## **Product Design:**

● Fit Model ☐Most of the strap lug is 20/22mm can be used

• Item: CBWT23

Band Material : Silicone

● Band Colors: grey-black,white-black,blue-black,green-black,red-black,orange-black,yellow-black,pink-black

Buckle Colors: Black, Silver

20mm Width Band: Length: 120+75mm, Fit Wrists: 135-1905mm
22mm Width Band: Length: 125+85mm, Fit Wrists: 150-200mm
Type: Honeycomb Design Dual Color Rubber Silicone Watch Bands