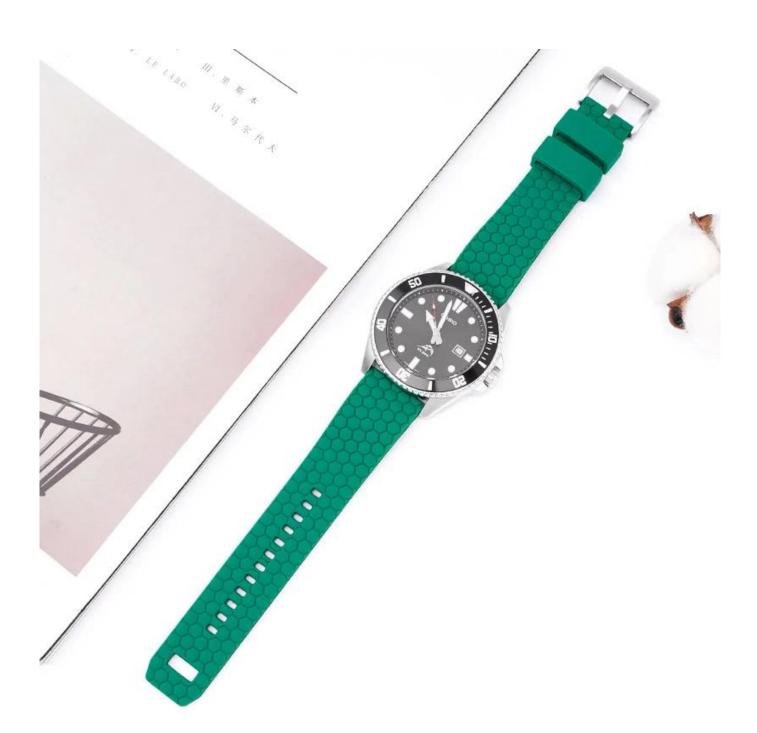

## 20mm 22mm Quick Release Dual Color Sport Soft Rubber Silicone Watch Band Strap

Buckle Colors: Black, Silver

20mm Width Band: Length: 120+75mm, Fit Wrists: 135-1905mm
22mm Width Band: Length: 125+85mm, Fit Wrists: 150-200mm
Type: Honeycomb Design Dual Color Rubber Silicone Watch Bands