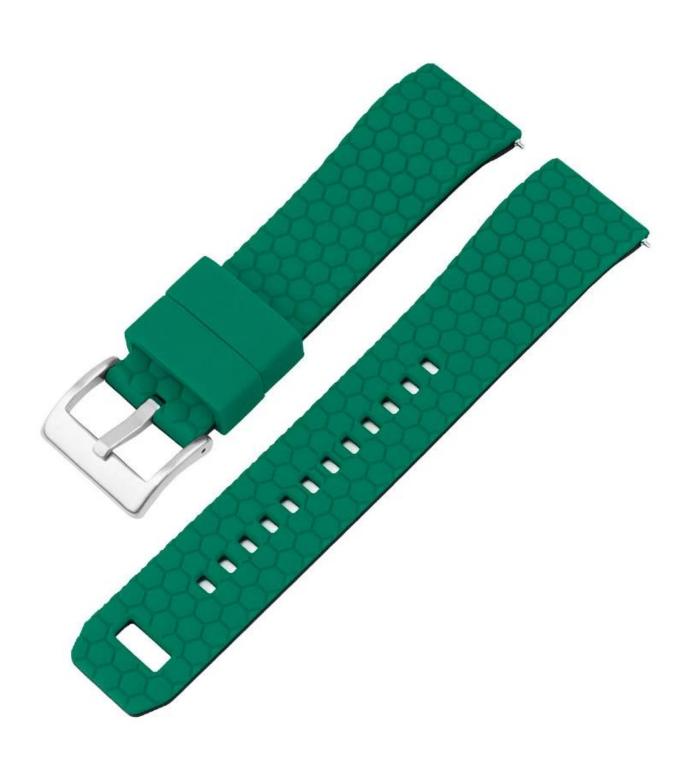

## 20mm 22mm Quick Release Dual Color Sport Soft Rubber Silicone Watch Band Strap

Buckle Colors: Black, Silver

20mm Width Band: Length: 120+75mm, Fit Wrists: 135-1905mm
22mm Width Band: Length: 125+85mm, Fit Wrists: 150-200mm
Type: Honeycomb Design Dual Color Rubber Silicone Watch Bands