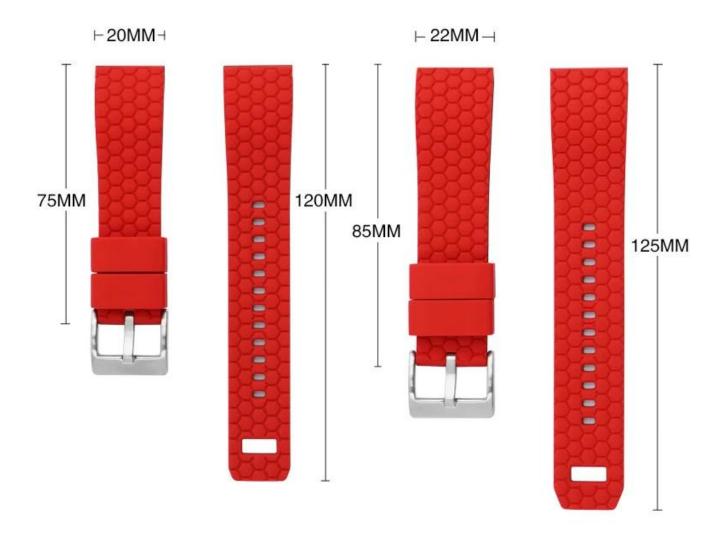

Buckle Colors: Black, Silver

20mm Width Band: Length: 120+75mm, Fit Wrists: 135-1905mm
22mm Width Band: Length: 125+85mm, Fit Wrists: 150-200mm
Type: Honeycomb Design Dual Color Rubber Silicone Watch Bands