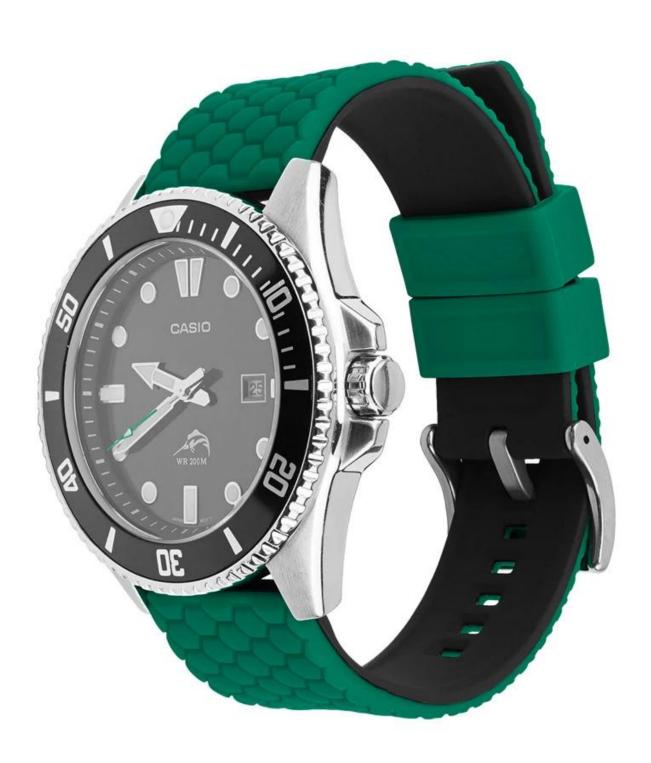

## **Product Design:**

● Fit Model ☐Most of the strap lug is 20/22mm can be used

• Item: CBWT23

Band Material : Silicone

● Band Colors: grey-black,white-black,blue-black,green-black,red-black,orange-black,yellow-black,pink-black

Buckle Colors: Black, Silver

20mm Width Band: Length: 120+75mm, Fit Wrists: 135-1905mm
22mm Width Band: Length: 125+85mm, Fit Wrists: 150-200mm
Type: Honeycomb Design Dual Color Rubber Silicone Watch Bands