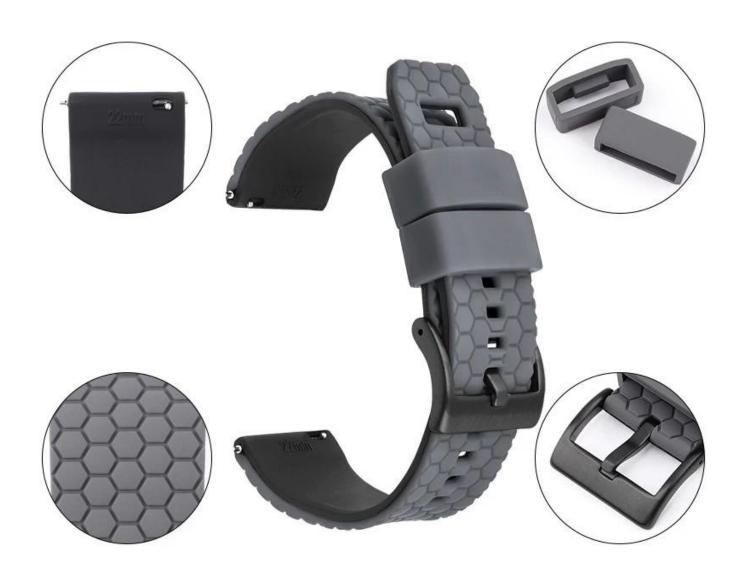

Support Package Customized Service [Logo, Size, Description, Colors, Label, etc]

凸点卡扣 锁住表带不易脱落

滑动保持器到锁定位置