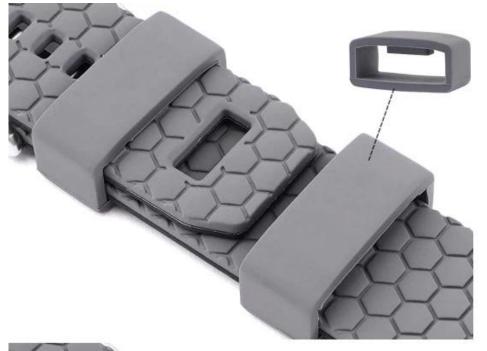

Support Package Customized Service [Logo, Size, Description, Colors, Label, etc]

凸点卡扣 锁住表带不易脱落

滑动保持器到锁定位置