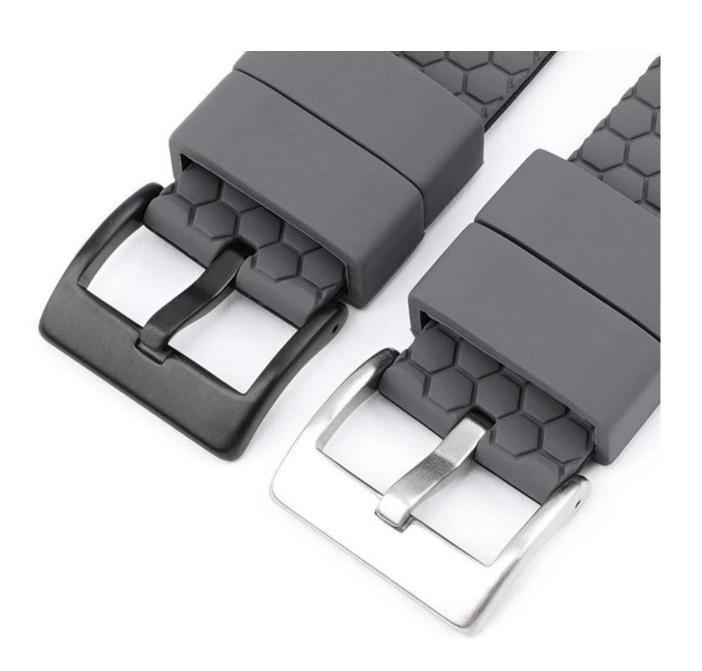

Buckle Colors: Black, Silver

20mm Width Band: Length: 120+75mm, Fit Wrists: 135-1905mm
22mm Width Band: Length: 125+85mm, Fit Wrists: 150-200mm
Type: Honeycomb Design Dual Color Rubber Silicone Watch Bands