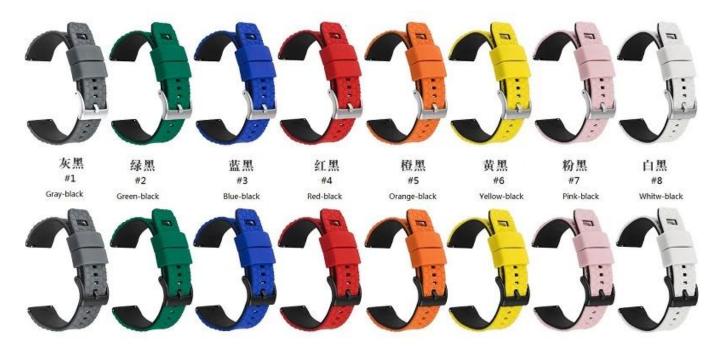

## **Product Design:**

● Fit Model ☐Most of the strap lug is 20/22mm can be used

• Item: CBWT23

Band Material : Silicone

● Band Colors: grey-black,white-black,blue-black,green-black,red-black,orange-black,yellow-black,pink-black