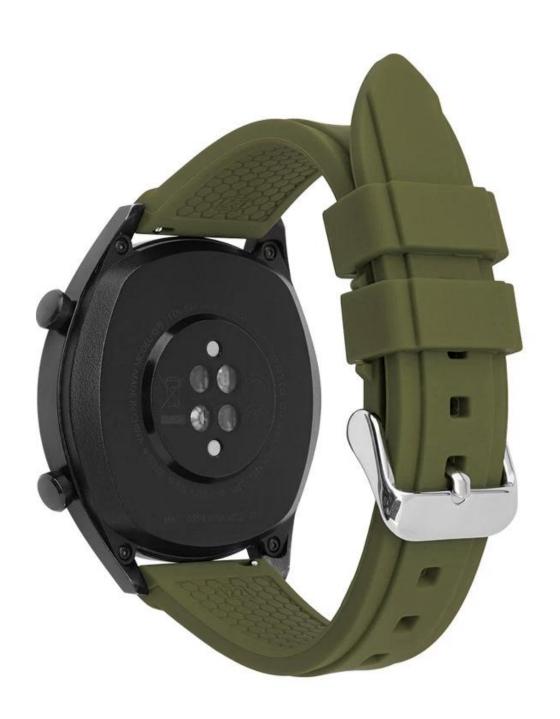

## 22mm 24mm Quick Release Silicone Watch Bands For Samsung/Huawei/Garmin

## **Product Design:**

● Fit Model ☐Most of the strap lug is 22/24mm can be used

• Item : CBWT24

• Band Material : Silicone

• Band Colors: black,royal blue,army green,grey,yellow,red,pink

Buckle Colors: Black, Silver
Band Width: 20mm/24mm
Band Length: 120+80mm

• Type: T-shaped Honeycomb Design Quick Release Silicone Watch Bands

Support Mixed Batch Orders

First time sample order and mix order is acceptable Larger quantity please contact sales for discount

The default packaging: Nice OPP Bag.