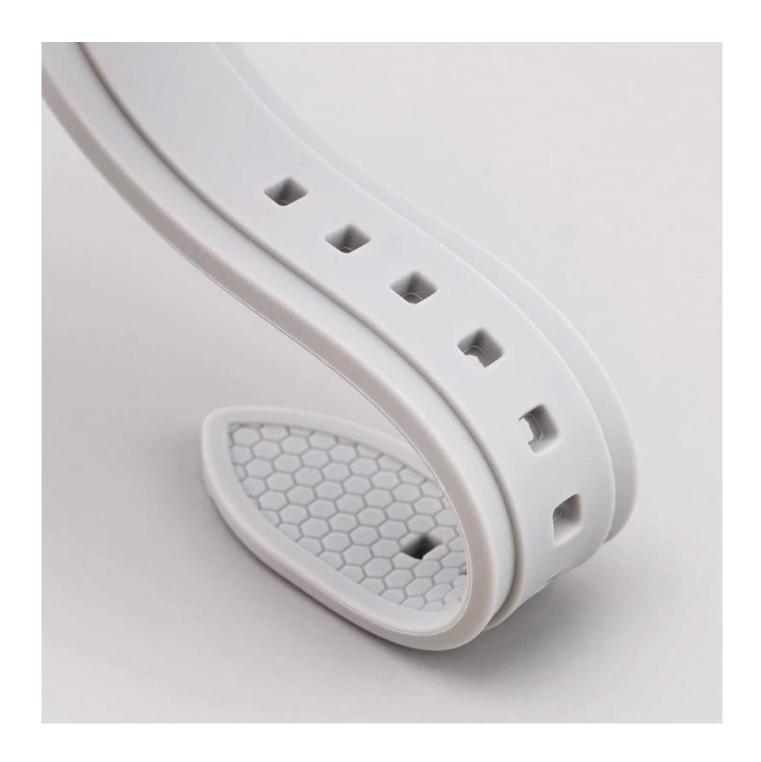

• Type: T-shaped Honeycomb Design Quick Release Silicone Watch Bands

Support Mixed Batch Orders

First time sample order and mix order is acceptable Larger quantity please contact sales for discount

The default packaging: Nice OPP Bag.