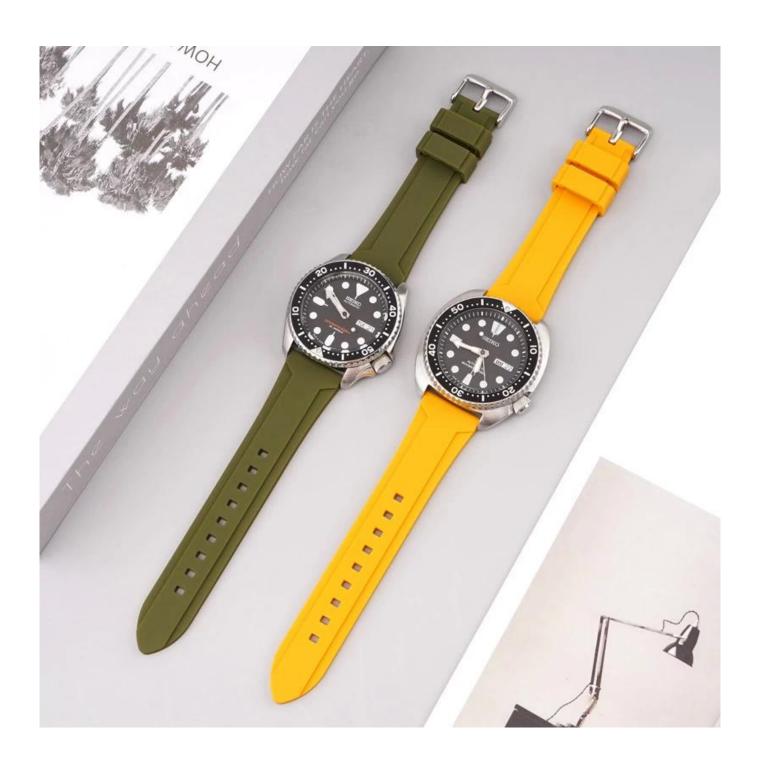

## 22mm 24mm Quick Release Silicone Watch Bands For Samsung/Huawei/Garmin

## **Product Design:**

● Fit Model ☐Most of the strap lug is 22/24mm can be used

• Item : CBWT24

• Band Material : Silicone

• Band Colors: black,royal blue,army green,grey,yellow,red,pink

Buckle Colors: Black, Silver
Band Width: 20mm/24mm
Band Length: 120+80mm