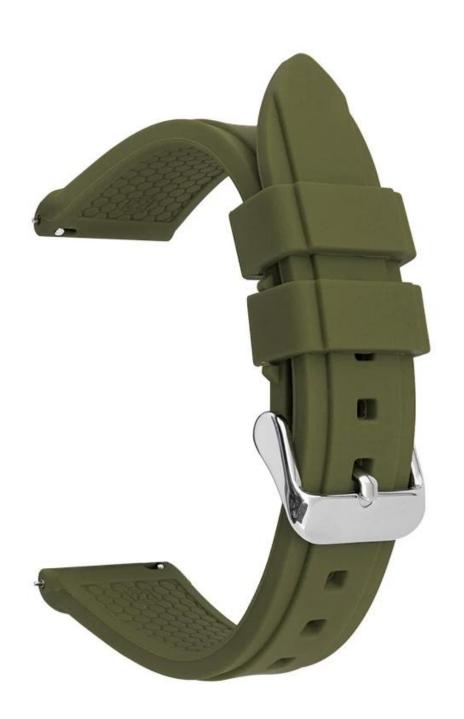

## 22mm 24mm Quick Release Silicone Watch Bands For Samsung/Huawei/Garmin

## **Product Design:**

● Fit Model ☐Most of the strap lug is 22/24mm can be used

• Item : CBWT24

• Band Material : Silicone

• Band Colors: black,royal blue,army green,grey,yellow,red,pink

Buckle Colors: Black, Silver
Band Width: 20mm/24mm
Band Length: 120+80mm

• Type: T-shaped Honeycomb Design Quick Release Silicone Watch Bands

Support Mixed Batch Orders

First time sample order and mix order is acceptable Larger quantity please contact sales for discount

The default packaging: Nice OPP Bag.