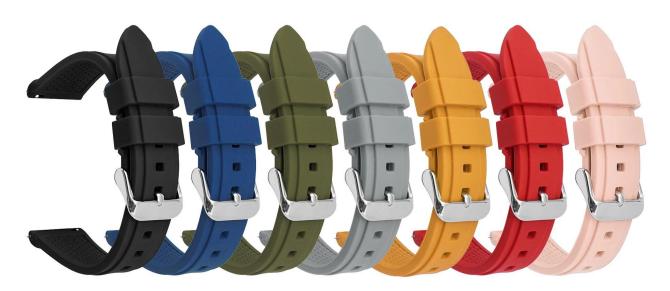

## **Product Design:**

● Fit Model ☐Most of the strap lug is 22/24mm can be used

• Item : CBWT24

• Band Material : Silicone

• Band Colors: black,royal blue,army green,grey,yellow,red,pink

Buckle Colors: Black, Silver
Band Width: 20mm/24mm
Band Length: 120+80mm

Also Can Choose the Retailing Package, Please Contact us.

Support Package Customized Service [Logo, Size, Description, Colors, Label, etc]

黑色 宝蓝 军绿 灰色 黄色 红色 粉色 01# 02# 03# 04# 05# 06# 07# Yellow Black Red Pink Royal blue ArmyGreen Grey