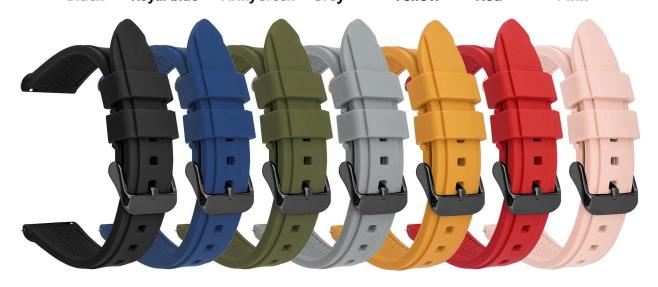

## **Product Design:**

● Fit Model ☐Most of the strap lug is 22/24mm can be used

• Item : CBWT24

• Band Material : Silicone

• Band Colors: black,royal blue,army green,grey,yellow,red,pink

Buckle Colors: Black, Silver
Band Width: 20mm/24mm
Band Length: 120+80mm

Also Can Choose the Retailing Package, Please Contact us.

Support Package Customized Service [Logo, Size, Description, Colors, Label, etc]

黑色 宝蓝 军绿 灰色 黄色 红色 粉色 01# 02# 03# 04# 05# 06# 07# Yellow Black Red Pink Royal blue ArmyGreen Grey