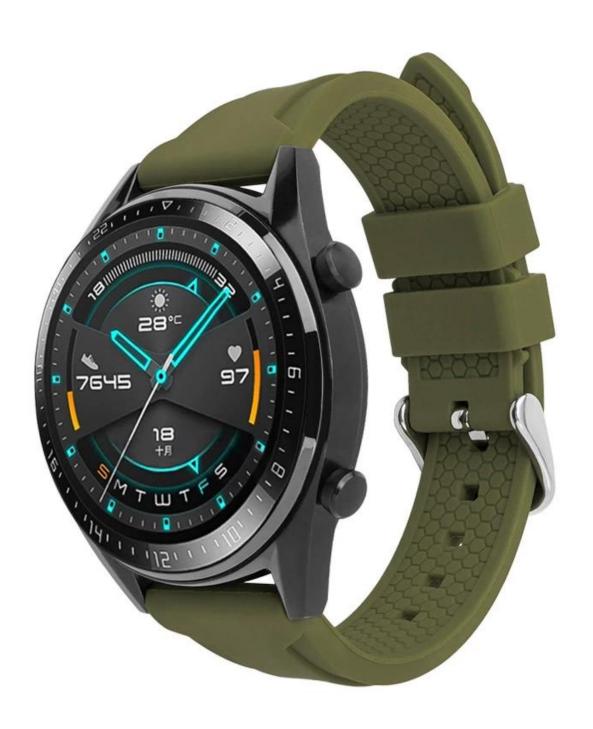

## 22mm 24mm Quick Release Silicone Watch Bands For Samsung/Huawei/Garmin

• Type: T-shaped Honeycomb Design Quick Release Silicone Watch Bands

Support Mixed Batch Orders

First time sample order and mix order is acceptable Larger quantity please contact sales for discount

The default packaging: Nice OPP Bag.