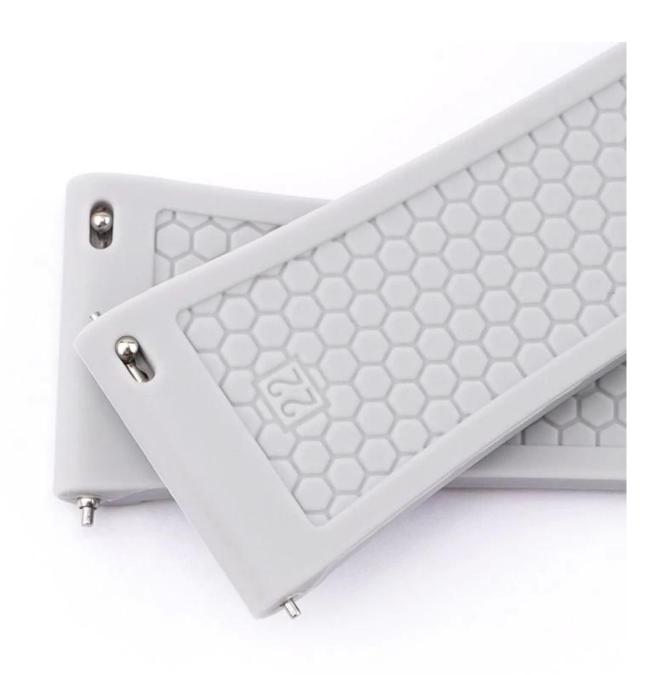

• Type: T-shaped Honeycomb Design Quick Release Silicone Watch Bands

Support Mixed Batch Orders

First time sample order and mix order is acceptable Larger quantity please contact sales for discount

The default packaging: Nice OPP Bag.