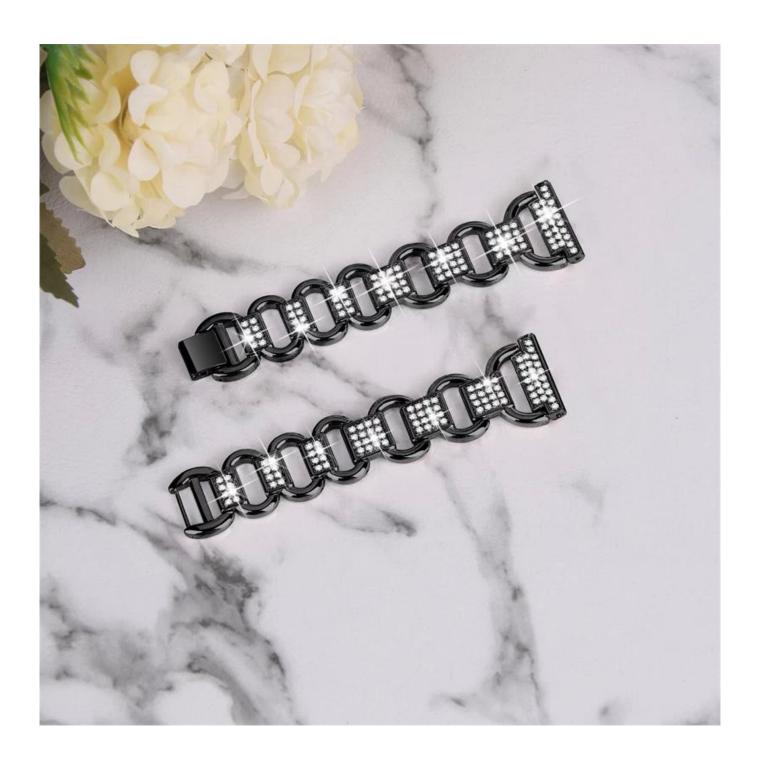

Clasp type : Folding Clasp

Design: Metal Watch Strap designed with bling diamond
 Feature: Simply remove a folding clasp to resize the band