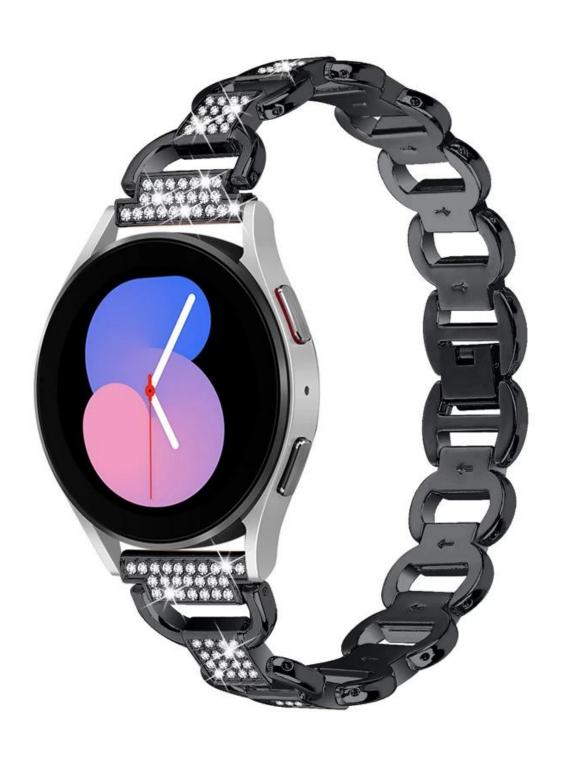

Clasp type : Folding Clasp

Design: Metal Watch Strap designed with bling diamond
 Feature: Simply remove a folding clasp to resize the band