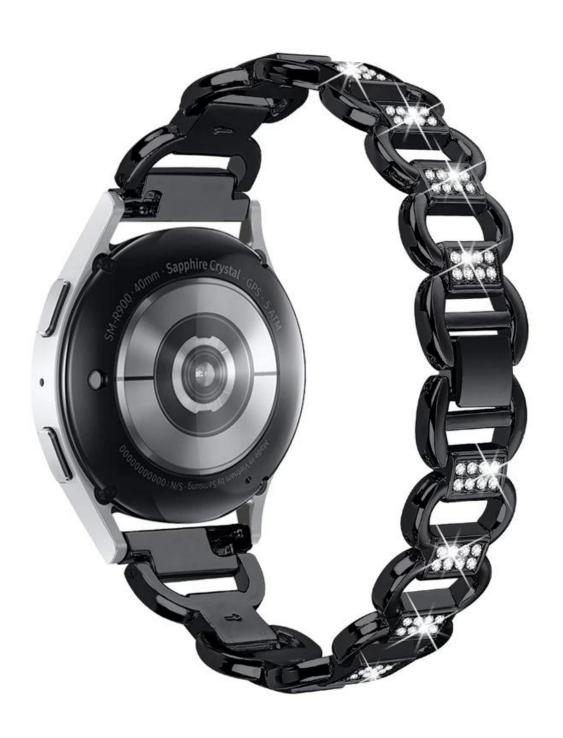

Clasp type : Folding Clasp

Design: Metal Watch Strap designed with bling diamond
 Feature: Simply remove a folding clasp to resize the band