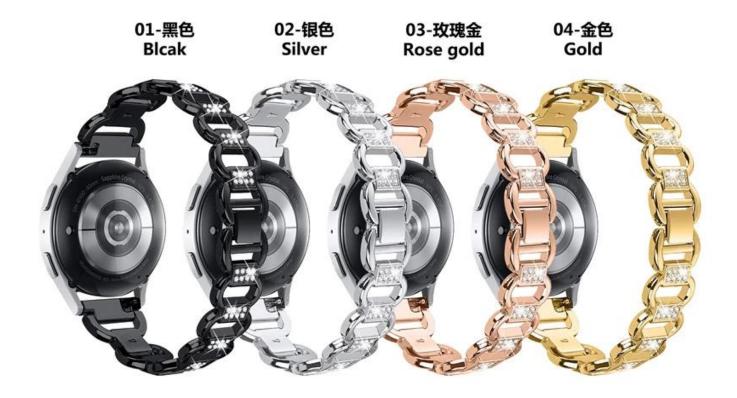

## **Product Design:**

● Fit Model 

Most of the strap lug is 20mm can be used

• Item: CBWT26

Band Material : Zinc Alloy

Band Colors: Black, Silver, Rose gold, Gold

Band Width: 20mm

• Connector Type : Quick Release Spring Bar

Clasp type : Folding Clasp

Design: Metal Watch Strap designed with bling diamond
 Feature: Simply remove a folding clasp to resize the band