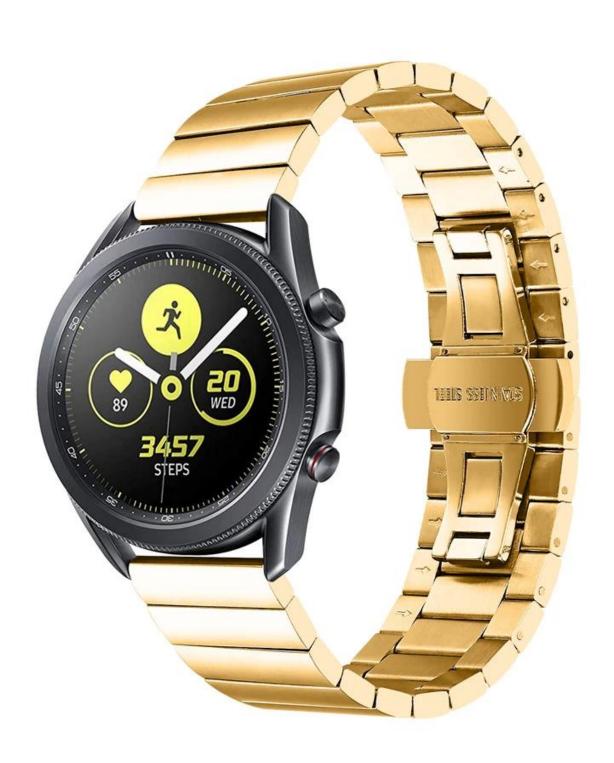

## **Butterfly Buckle 22mm Smart Watch Stainless Steel Watch Bands Strap**

## **Product Design:**

● Fit Model [Most of the strap lug is 22mm can be used

• Item: CBWT27

Band Material : Stainless Steel

Band Colors: Black, Silver, Rose gold, Gold

● Band Width: 22mm

Clasp type: Designed with butterfly buckle