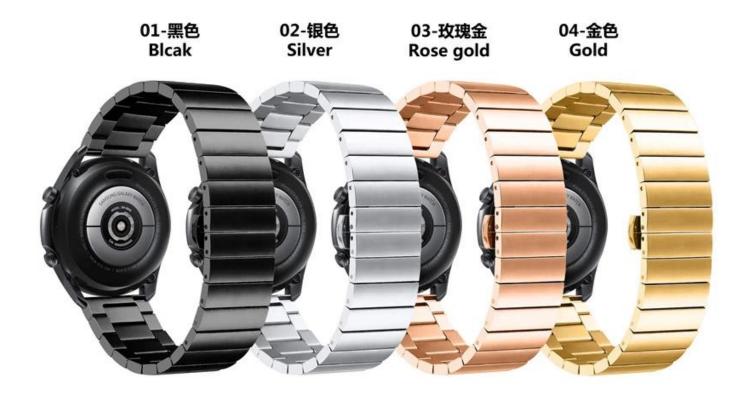

## **Butterfly Buckle 22mm Smart Watch Stainless Steel Watch Bands Strap**

## **Product Design:**

● Fit Model [Most of the strap lug is 22mm can be used

• Item: CBWT27

Band Material : Stainless Steel

Band Colors: Black, Silver, Rose gold, Gold

● Band Width: 22mm

Clasp type: Designed with butterfly buckle

• Design: Band comes with Quick Release Spring Bar

■ Type 1-Link Chain Stainless Steel Watch Strap