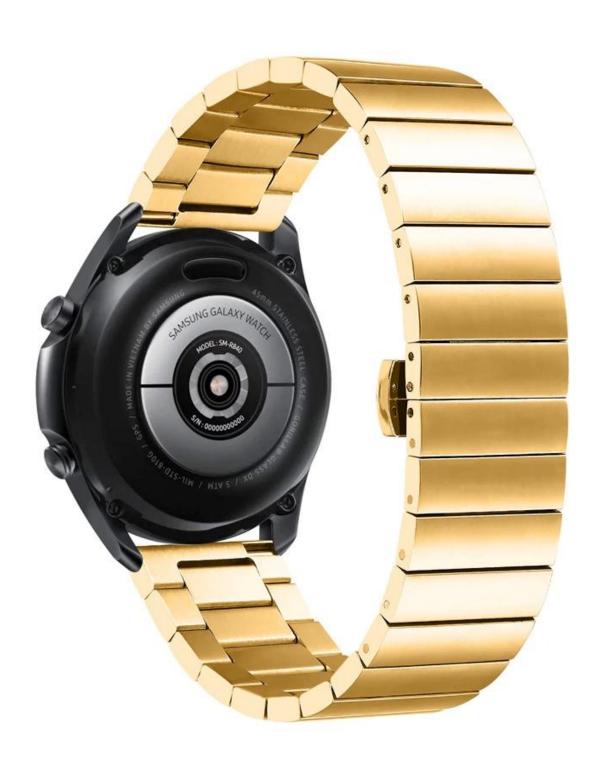

## **Butterfly Buckle 22mm Smart Watch Stainless Steel Watch Bands Strap**

## **Product Design:**

● Fit Model [Most of the strap lug is 22mm can be used

• Item: CBWT27

Band Material : Stainless Steel

Band Colors: Black, Silver, Rose gold, Gold

● Band Width: 22mm

Clasp type: Designed with butterfly buckle