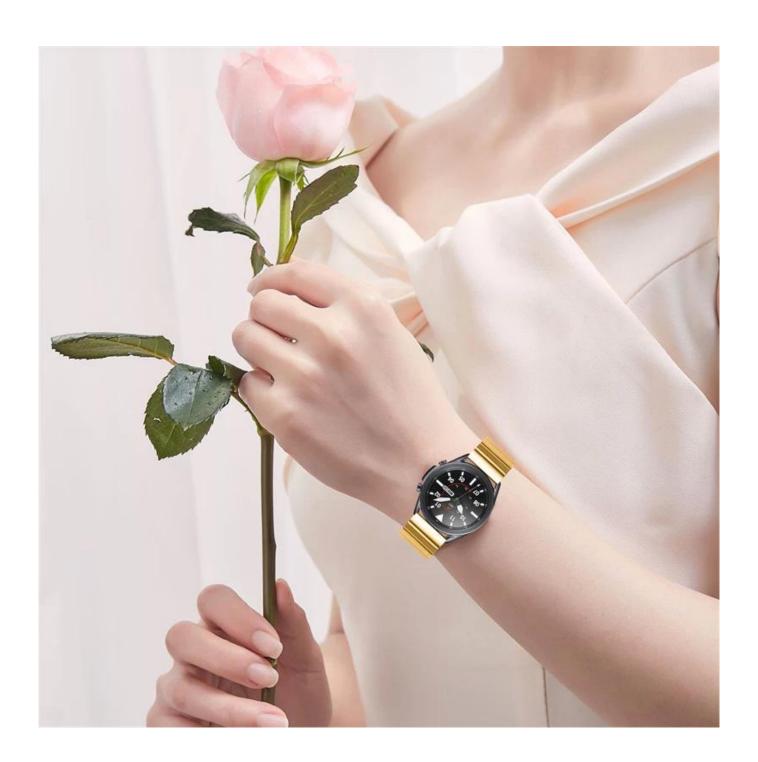

## **Butterfly Buckle 22mm Smart Watch Stainless Steel Watch Bands Strap**

## **Product Design:**

● Fit Model [Most of the strap lug is 22mm can be used

• Item: CBWT27

Band Material : Stainless Steel

Band Colors: Black, Silver, Rose gold, Gold

● Band Width: 22mm

Clasp type: Designed with butterfly buckle

• Design: Band comes with Quick Release Spring Bar

■ Type 1-Link Chain Stainless Steel Watch Strap