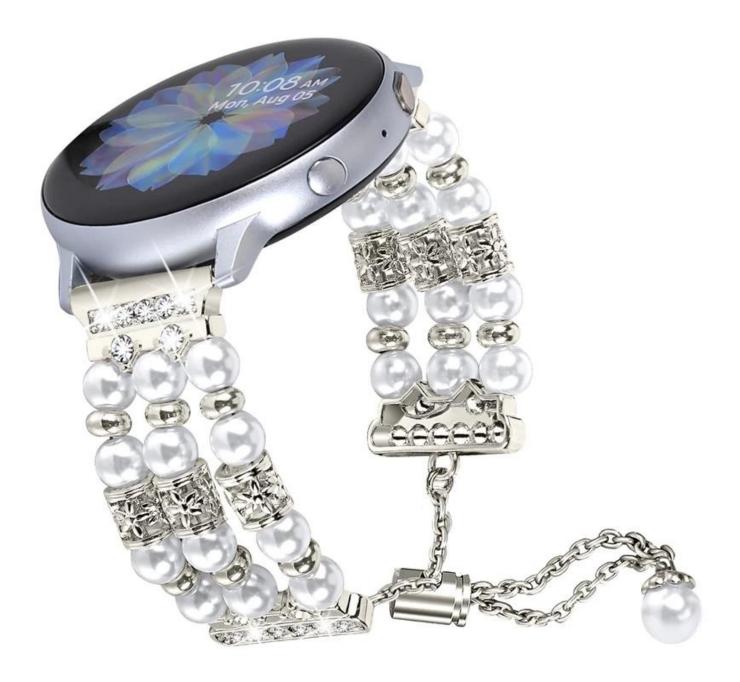

## Wholesale Women 20mm Fashion Pearl Jewelry Beaded Smart Watch Bands

## Product Design :

- Fit Model []Most of the strap lug is 20mm can be used
- Item : CBWT28
- Band Material : Pearl+Alloy
- Band Colors: Black,Gold,Rose gold,Silver,Starlight
- Band Width : 20mm
- Item : Elastic Design Handmade Pearl Jewelry Beaded Watch Bands
- Design :
  - Lots of little bling rhinestones on the metal connectors
  - Luxury jewelry design bracelet, come with a beautiful tassel
  - Metal Adapters.Strong Elastic String.Durable Locking Ball
- Feature: Durable elastic ropes, fully elastic with no buckle, easy and quick to take on and off
- Adjustable Design: it can be adjusted by easily sliding the locking ball on the tassel up and down to resized the band length
- Support Mixed Batch Orders
- First time sample order and mix order is acceptable
- Larger quantity please contact sales for discount