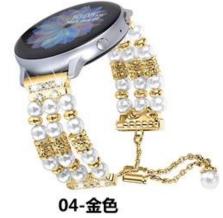

## Product Design :

- Fit Model []Most of the strap lug is 20mm can be used
- Item : CBWT28
- Band Material : Pearl+Alloy
- Band Colors: Black,Gold,Rose gold,Silver,Starlight
- Band Width : 20mm
- Item : Elastic Design Handmade Pearl Jewelry Beaded Watch Bands
- Design :
  - Lots of little bling rhinestones on the metal connectors
  - Luxury jewelry design bracelet, come with a beautiful tassel
  - Metal Adapters.Strong Elastic String.Durable Locking Ball
- Feature: Durable elastic ropes, fully elastic with no buckle, easy and quick to take on and off
- Adjustable Design: it can be adjusted by easily sliding the locking ball on the tassel up and down to resized the band length
- Support Mixed Batch Orders
- First time sample order and mix order is acceptable
- Larger quantity please contact sales for discount