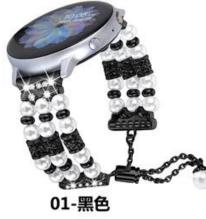

## Product Design :

- Fit Model []Most of the strap lug is 20mm can be used
- Item : CBWT28
- Band Material : Pearl+Alloy
- Band Colors: Black,Gold,Rose gold,Silver,Starlight
- Band Width : 20mm
- Item : Elastic Design Handmade Pearl Jewelry Beaded Watch Bands
- Design :
  - Lots of little bling rhinestones on the metal connectors
  - Luxury jewelry design bracelet, come with a beautiful tassel
  - Metal Adapters.Strong Elastic String.Durable Locking Ball
- Feature: Durable elastic ropes, fully elastic with no buckle, easy and quick to take on and off
- Adjustable Design: it can be adjusted by easily sliding the locking ball on the tassel up and down to resized the band length
- Support Mixed Batch Orders
- First time sample order and mix order is acceptable
- Larger quantity please contact sales for discount

The default packaging: Nice OPP Bag.

Also Can Choose the Retailing Package, Please Contact us.

Support Package Customized Service [Logo,Size,Description, Colors,Label,etc]

02-银色

05-星光色