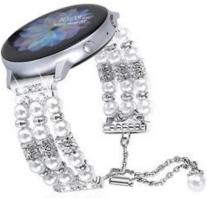

## Product Design :

- Fit Model []Most of the strap lug is 20mm can be used
- Item : CBWT28
- Band Material : Pearl+Alloy
- Band Colors: Black,Gold,Rose gold,Silver,Starlight
- Band Width : 20mm
- Item : Elastic Design Handmade Pearl Jewelry Beaded Watch Bands
- Design :
  - Lots of little bling rhinestones on the metal connectors
  - Luxury jewelry design bracelet, come with a beautiful tassel
  - Metal Adapters.Strong Elastic String.Durable Locking Ball
- Feature: Durable elastic ropes, fully elastic with no buckle, easy and quick to take on and off
- Adjustable Design: it can be adjusted by easily sliding the locking ball on the tassel up and down to resized the band length
- Support Mixed Batch Orders
- First time sample order and mix order is acceptable
- Larger quantity please contact sales for discount

The default packaging: Nice OPP Bag.

Also Can Choose the Retailing Package, Please Contact us.

Support Package Customized Service [Logo,Size,Description, Colors,Label,etc]

02-银色

05-星光色