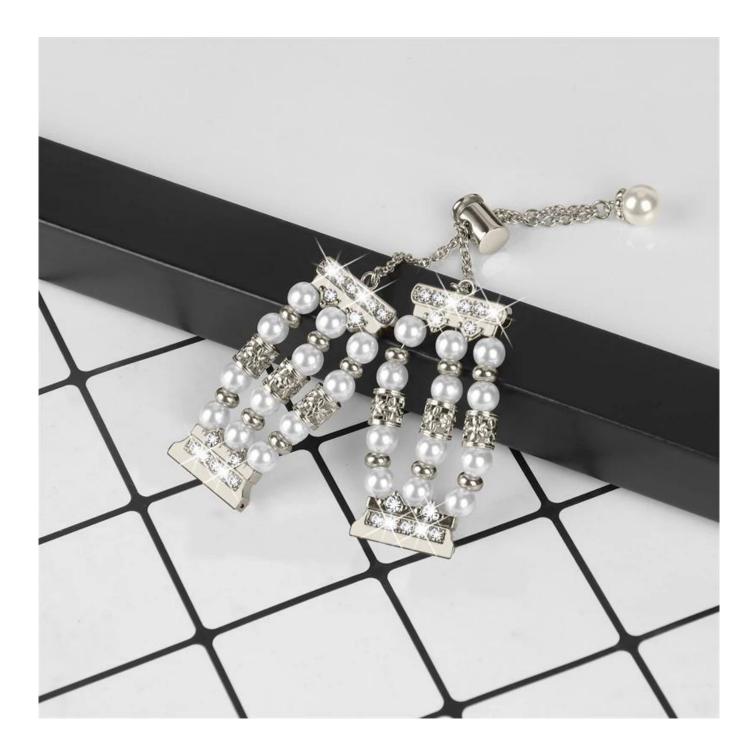

## Product Design :

- Fit Model []Most of the strap lug is 20mm can be used
- Item : CBWT28
- Band Material : Pearl+Alloy
- Band Colors: Black,Gold,Rose gold,Silver,Starlight
- Band Width : 20mm
- Item : Elastic Design Handmade Pearl Jewelry Beaded Watch Bands
- Design :
  - Lots of little bling rhinestones on the metal connectors
  - Luxury jewelry design bracelet, come with a beautiful tassel
  - Metal Adapters.Strong Elastic String.Durable Locking Ball
- Feature: Durable elastic ropes, fully elastic with no buckle, easy and quick to take on and off
- Adjustable Design: it can be adjusted by easily sliding the locking ball on the tassel up and down to resized the band length
- Support Mixed Batch Orders
- First time sample order and mix order is acceptable
- Larger quantity please contact sales for discount