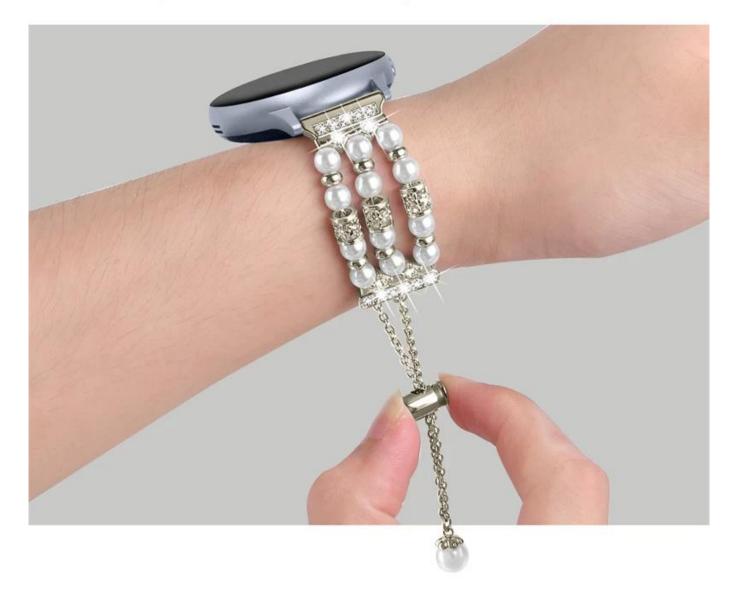

nds
- Design :
  - Lots of little bling rhinestones on the metal connectors
  - Luxury jewelry design bracelet, come with a beautiful tassel
  - Metal Adapters.Strong Elastic String.Durable Locking Ball
- Feature: Durable elastic ropes, fully elastic with no buckle, easy and quick to take on and off
- Adjustable Design: it can be adjusted by easily sliding the locking ball on the tassel up and down to resized the band length
- Support Mixed Batch Orders
- First time sample order and mix order is acceptable
- Larger quantity please contact sales for discount

The default packaging: Nice OPP Bag.

Also Can Choose the Retailing Package, Please Contact us.

Support Package Customized Service [Logo,Size,Description, Colors,Label,etc]







02-银色





05-星光色





## Slide up or down to adjust