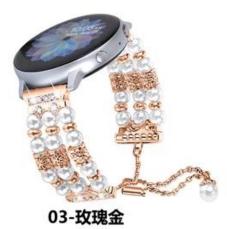

## Product Design :

- Fit Model []Most of the strap lug is 20mm can be used
- Item : CBWT28
- Band Material : Pearl+Alloy
- Band Colors: Black,Gold,Rose gold,Silver,Starlight
- Band Width : 20mm
- Item : Elastic Design Handmade Pearl Jewelry Beaded Watch Bands
- Design :
  - Lots of little bling rhinestones on the metal connectors
  - Luxury jewelry design bracelet, come with a beautiful tassel
  - Metal Adapters.Strong Elastic String.Durable Locking Ball
- Feature: Durable elastic ropes, fully elastic with no buckle, easy and quick to take on and off
- Adjustable Design: it can be adjusted by easily sliding the locking ball on the tassel up and down to resized the band length
- Support Mixed Batch Orders
- First time sample order and mix order is acceptable
- Larger quantity please contact sales for discount