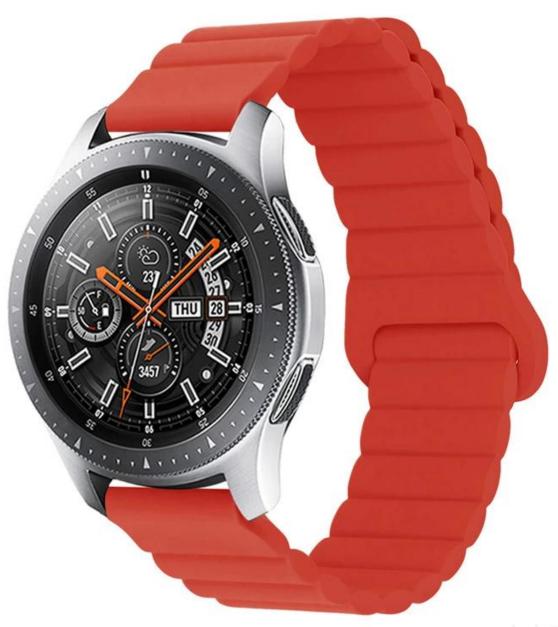

## **Product Design:**

● Fit Model ☐Most of the strap lug is 20/22mm can be used

• Item: CBWT30

• Band Material : Silicone

Band Colors: Orange,cargo khaki,midnight

blue,pink,black,black/orange,black/yellow,black/wine-red,grey/orange,grey/wine-red

Design: Uses strong magnetic design

• Type: Magnetic Silicon Watch Bands Straps

• Feature :

Magnetic closure system, keep watch secure on your wrist Easy Installation & Freely Adjustable

Support Mixed Batch Orders
First time sample order and mix order is acceptable
Larger quantity please contact sales for discount