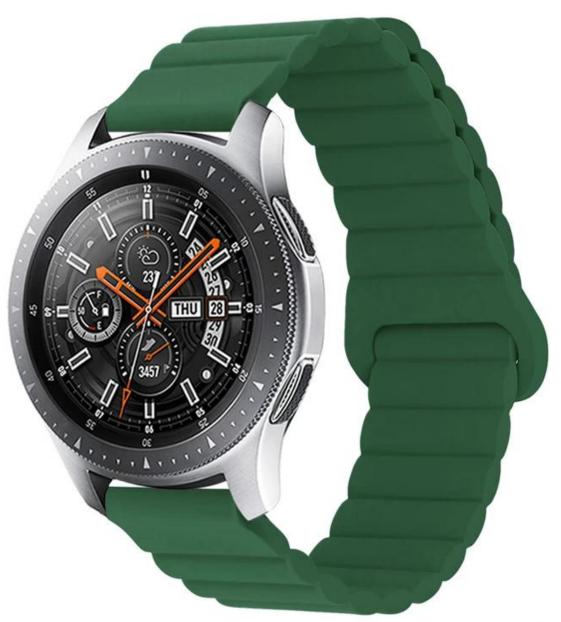

## **Product Design:**

● Fit Model ☐Most of the strap lug is 20/22mm can be used

• Item: CBWT30

• Band Material : Silicone

Band Colors: Orange,cargo khaki,midnight

blue,pink,black,black/orange,black/yellow,black/wine-red,grey/orange,grey/wine-red

Design: Uses strong magnetic design

• Type: Magnetic Silicon Watch Bands Straps

• Feature :

Magnetic closure system, keep watch secure on your wrist Easy Installation & Freely Adjustable

Support Mixed Batch Orders
First time sample order and mix order is acceptable
Larger quantity please contact sales for discount