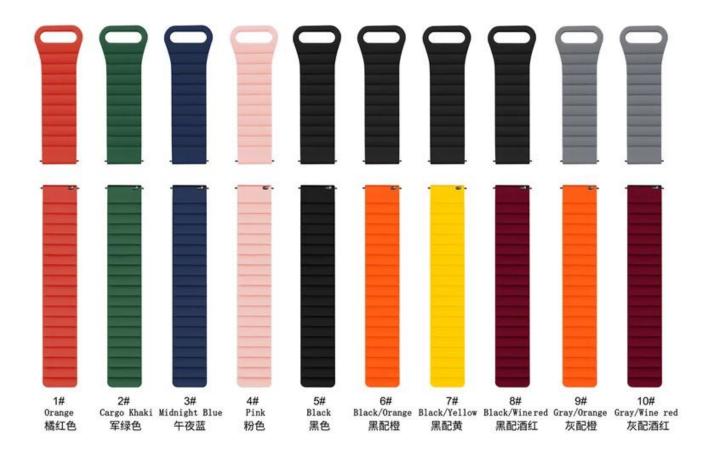

## **Product Design:**

● Fit Model ☐Most of the strap lug is 20/22mm can be used

• Item: CBWT30

• Band Material : Silicone

Band Colors: Orange,cargo khaki,midnight

blue,pink,black,black/orange,black/yellow,black/wine-red,grey/orange,grey/wine-red