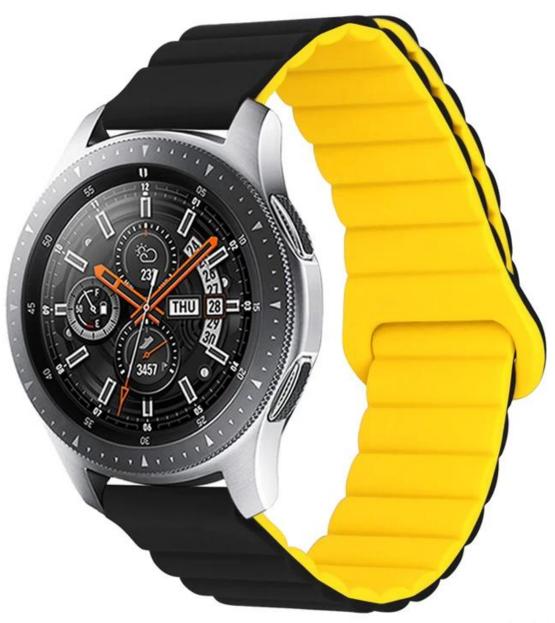

## **Product Design:**

● Fit Model ☐Most of the strap lug is 20/22mm can be used

• Item: CBWT30

• Band Material : Silicone

Band Colors: Orange,cargo khaki,midnight

blue,pink,black,black/orange,black/yellow,black/wine-red,grey/orange,grey/wine-red

Design: Uses strong magnetic design

• Type: Magnetic Silicon Watch Bands Straps

• Feature :

Magnetic closure system, keep watch secure on your wrist Easy Installation & Freely Adjustable

Support Mixed Batch Orders
First time sample order and mix order is acceptable
Larger quantity please contact sales for discount