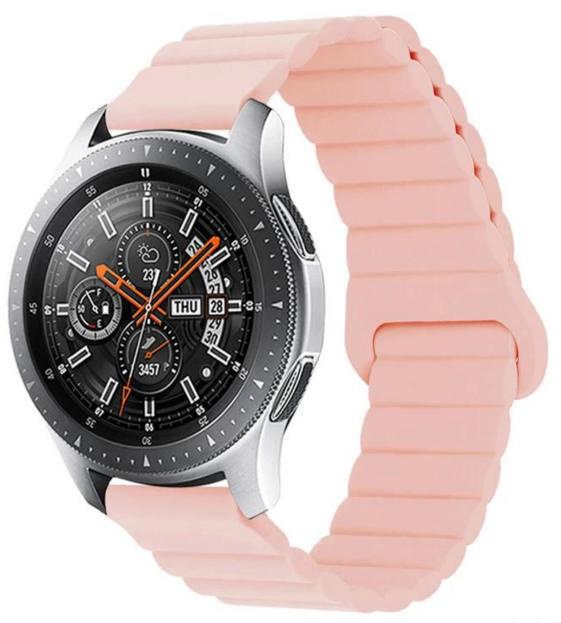

## **Product Design:**

● Fit Model ☐Most of the strap lug is 20/22mm can be used

• Item: CBWT30

• Band Material : Silicone

Band Colors: Orange,cargo khaki,midnight

blue,pink,black,black/orange,black/yellow,black/wine-red,grey/orange,grey/wine-red

Design: Uses strong magnetic design

• Type: Magnetic Silicon Watch Bands Straps

• Feature :

Magnetic closure system, keep watch secure on your wrist Easy Installation & Freely Adjustable

Support Mixed Batch Orders
First time sample order and mix order is acceptable
Larger quantity please contact sales for discount