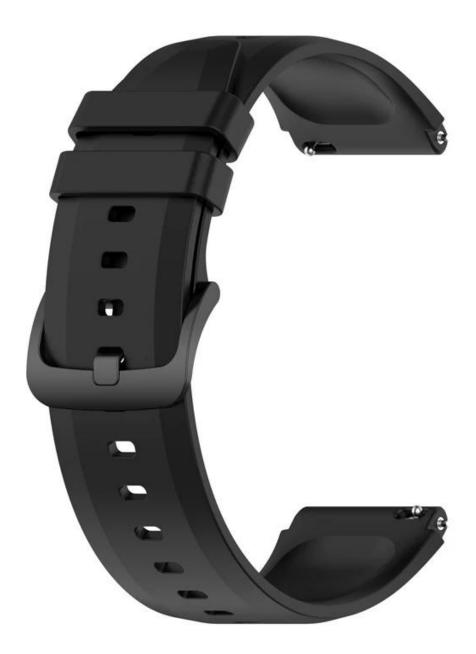

## 22mm Silicone Watchband Strap For Xiaomi Watch S1

## **Product Design :**

- Compatible Model []For Xiaomi Watch S1
- Item : CBXM-W01
- Band Material : Silicone
- Band Colors : Red, White, Orange, Light Pink, Ice Lake Green, Midnight Blue, Black, Roland Violet, Pine Green
- Buckle Color: Black
- Band Width : 22mm
- Width Band Length : 130+93mm
- Design: With Quick release Spring Bar Connector
- Feature: Multiple alternative holes for adjustable length.