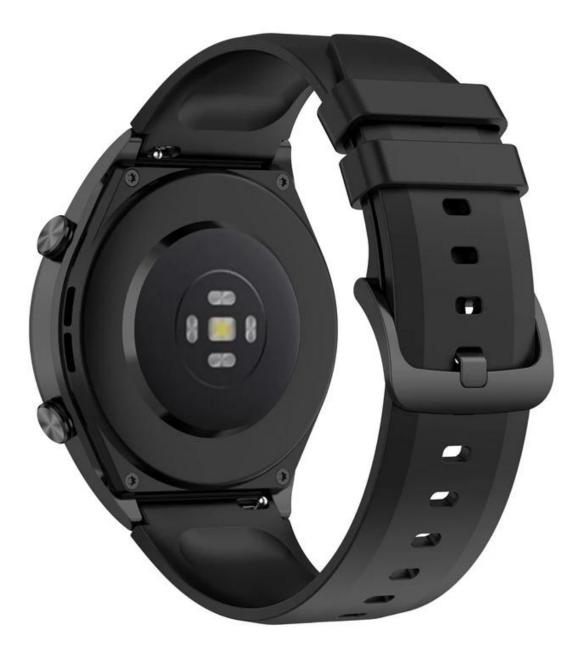

## 22mm Silicone Watchband Strap For Xiaomi Watch S1

## **Product Design :**

- Compatible Model []For Xiaomi Watch S1
- Item : CBXM-W01
- Band Material : Silicone
- Band Colors : Red, White, Orange, Light Pink, Ice Lake Green, Midnight Blue, Black, Roland Violet, Pine Green
- Buckle Color: Black
- Band Width : 22mm
- Width Band Length : 130+93mm
- Design: With Quick release Spring Bar Connector
- Feature: Multiple alternative holes for adjustable length.