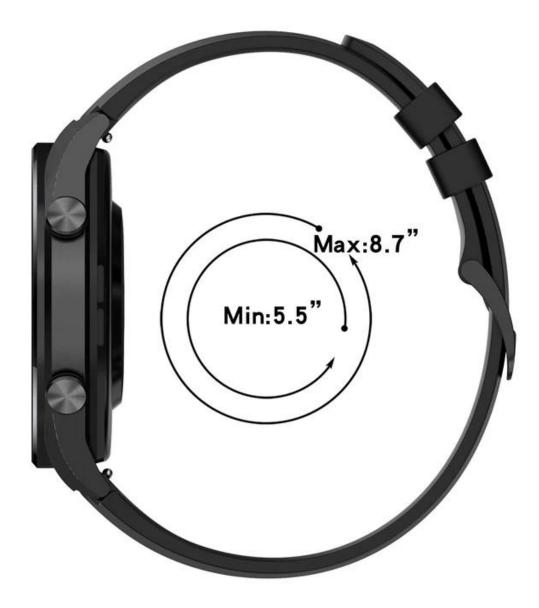

## **Product Design :**

- Compatible Model []For Xiaomi Watch S1
- Item : CBXM-W01
- Band Material : Silicone
- Band Colors : Red, White, Orange, Light Pink, Ice Lake Green, Midnight Blue, Black, Roland Violet, Pine Green
- Buckle Color: Black
- Band Width : 22mm
- Width Band Length : 130+93mm
- Design: With Quick release Spring Bar Connector
- Feature: Multiple alternative holes for adjustable length.