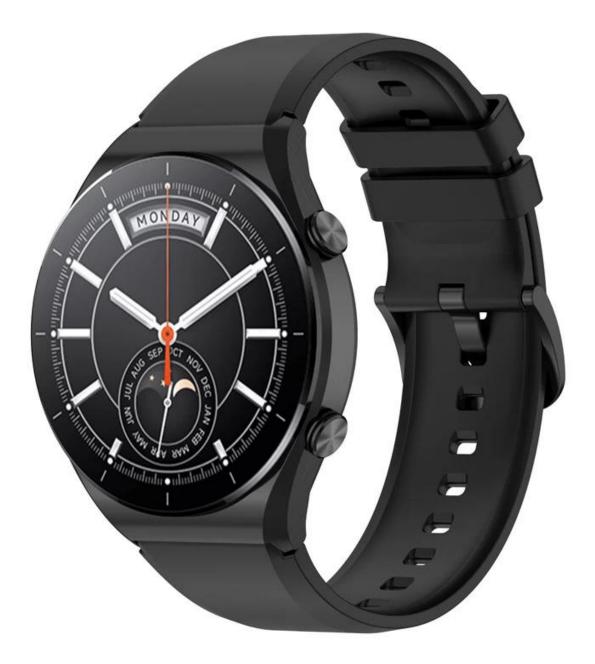

## 22mm Silicone Watchband Strap For Xiaomi Watch S1

## **Product Design :**

- Compatible Model []For Xiaomi Watch S1
- Item : CBXM-W01
- Band Material : Silicone
- Band Colors : Red, White, Orange, Light Pink, Ice Lake Green, Midnight Blue, Black, Roland Violet, Pine Green
- Buckle Color: Black
- Band Width : 22mm
- Width Band Length : 130+93mm
- Design: With Quick release Spring Bar Connector
- Feature: Multiple alternative holes for adjustable length.