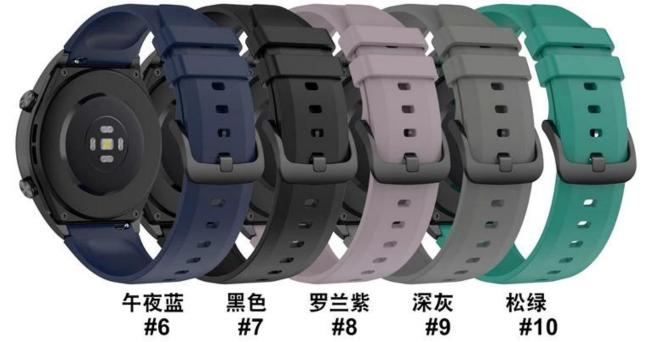

## **Product Design :**

- Compatible Model []For Xiaomi Watch S1
- Item : CBXM-W01
- Band Material : Silicone
- Band Colors : Red, White, Orange, Light Pink, Ice Lake Green, Midnight Blue, Black, Roland Violet, Pine Green
- Buckle Color: Black
- Band Width : 22mm
- Width Band Length : 130+93mm
- Design: With Quick release Spring Bar Connector
- Feature: Multiple alternative holes for adjustable length.