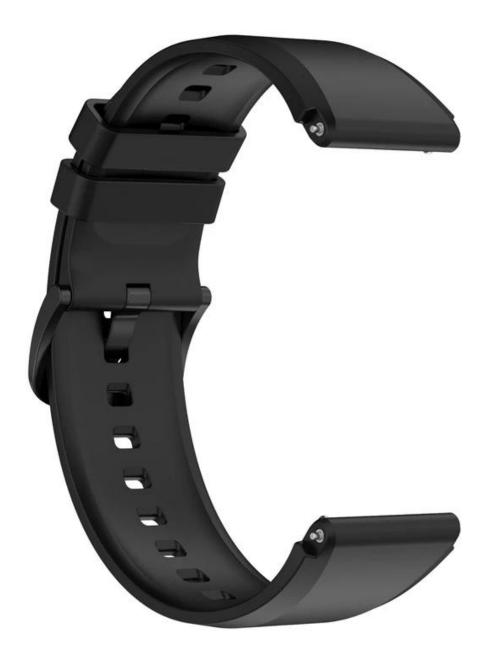

## 22mm Silicone Watchband Strap For Xiaomi Watch S1

## **Product Design :**

- Compatible Model []For Xiaomi Watch S1
- Item : CBXM-W01
- Band Material : Silicone
- Band Colors : Red, White, Orange, Light Pink, Ice Lake Green, Midnight Blue, Black, Roland Violet, Pine Green
- Buckle Color: Black
- Band Width : 22mm
- Width Band Length : 130+93mm
- Design: With Quick release Spring Bar Connector
- Feature: Multiple alternative holes for adjustable length.