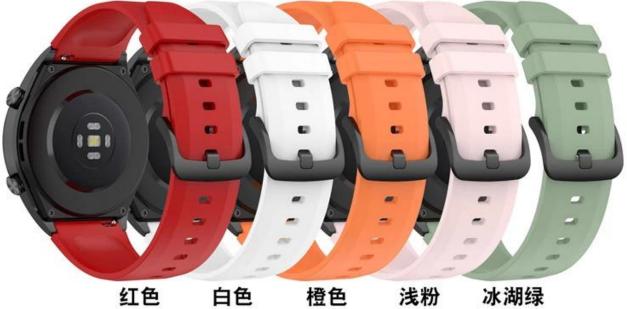

## **Product Design :**

- Compatible Model []For Xiaomi Watch S1
- Item : CBXM-W01
- Band Material : Silicone
- Band Colors : Red, White, Orange, Light Pink, Ice Lake Green, Midnight Blue, Black, Roland Violet, Pine Green
- Buckle Color: Black
- Band Width : 22mm
- Width Band Length : 130+93mm
- Design: With Quick release Spring Bar Connector
- Feature: Multiple alternative holes for adjustable length.

Support Package Customized Service [Logo,Size,Description, Colors,Label,etc]

白色 #2 红色 #1 浅粉 #4 橙色 #3 #5