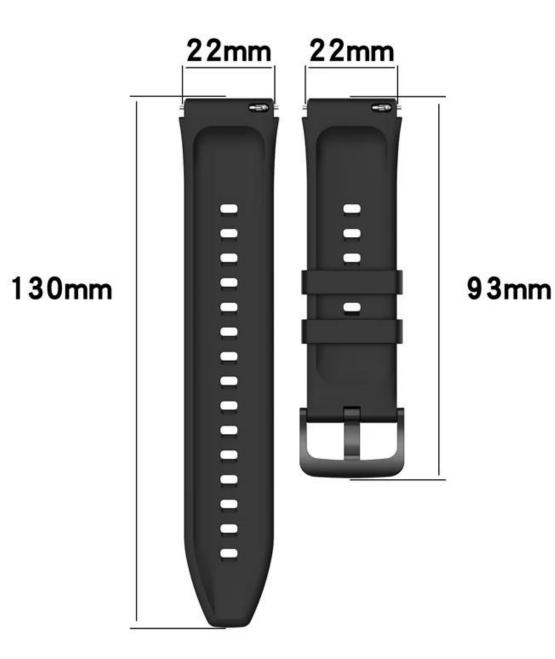

## **Product Design :**

- Compatible Model []For Xiaomi Watch S1
- Item : CBXM-W01
- Band Material : Silicone
- Band Colors : Red, White, Orange, Light Pink, Ice Lake Green, Midnight Blue, Black, Roland Violet, Pine Green
- Buckle Color: Black
- Band Width : 22mm
- Width Band Length : 130+93mm
- Design: With Quick release Spring Bar Connector
- Feature: Multiple alternative holes for adjustable length.