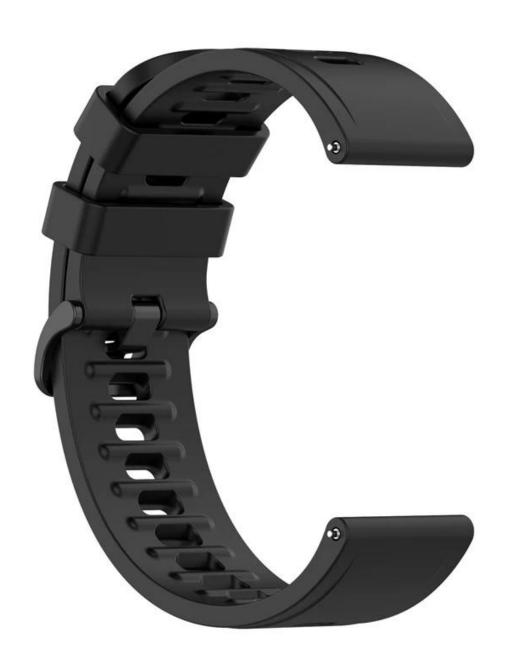

## **Product Design:**

● Compatible Model ☐For Xiaomi Watch S1/Watch Color

● Item: CBXM-W02

Band Material : Silicone

• Band Colors: Light Purple, Green, Light green, Midnight Blue, Sky Blue, Orange, Red, Light

Pink, Black, White

Buckle Color: BlackBand Width: 22mm

• Width Band Length: 120+85mm

• Design: With Quick release Spring Bar Connector

• Feature: Multiple alternative holes for adjustable length.

Support Mixed Batch Orders