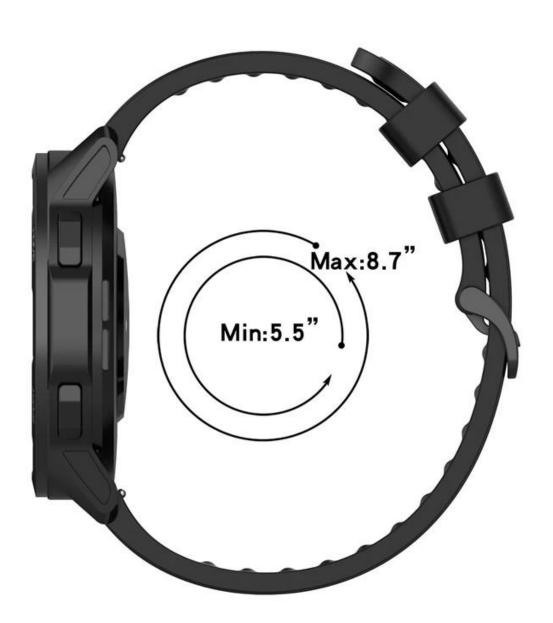

Pink, Black, White

Buckle Color: BlackBand Width: 22mm

• Width Band Length: 120+85mm

• Design: With Quick release Spring Bar Connector

• Feature: Multiple alternative holes for adjustable length.

Support Mixed Batch Orders