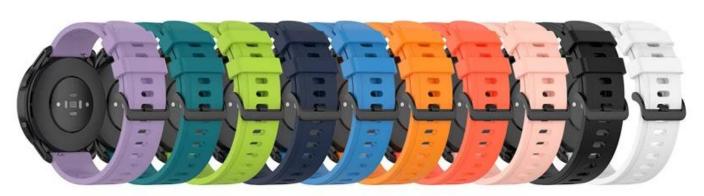

## **Product Design:**

● Compatible Model ☐For Xiaomi Watch S1/Watch Color

● Item: CBXM-W02

Band Material : Silicone

• Band Colors: Light Purple, Green, Light green, Midnight Blue, Sky Blue, Orange, Red, Light

Pink, Black, White

Buckle Color: BlackBand Width: 22mm

• Width Band Length: 120+85mm

• Design: With Quick release Spring Bar Connector

• Feature: Multiple alternative holes for adjustable length.

Support Mixed Batch Orders

浅紫 官方绿 青柠 午夜蓝 天蓝 橙色 桔红 浅粉 黑色 白色 #1 #2 #3 #4 #5 #6 #7 #8 #9 #10