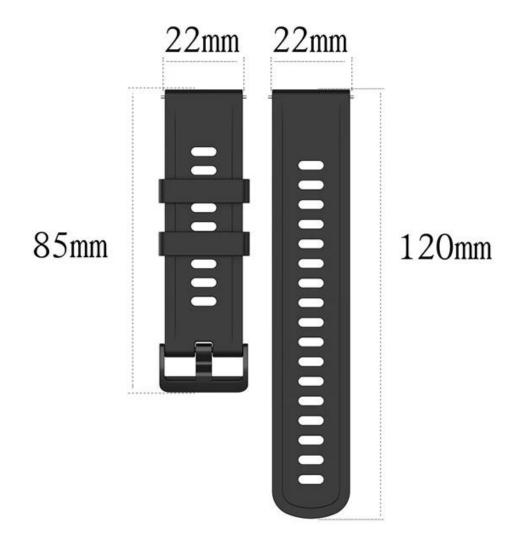

Pink, Black, White

Buckle Color: BlackBand Width: 22mm

• Width Band Length: 120+85mm

• Design: With Quick release Spring Bar Connector

• Feature: Multiple alternative holes for adjustable length.

Support Mixed Batch Orders