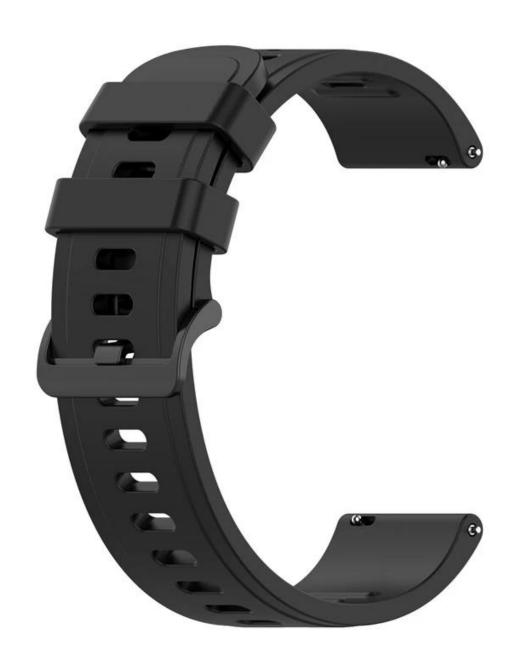

## **Product Design:**

● Compatible Model ☐For Xiaomi Watch S1/Watch Color

● Item: CBXM-W02

Band Material : Silicone

• Band Colors: Light Purple, Green, Light green, Midnight Blue, Sky Blue, Orange, Red, Light

Pink, Black, White

Buckle Color: BlackBand Width: 22mm

• Width Band Length: 120+85mm

• Design: With Quick release Spring Bar Connector

• Feature: Multiple alternative holes for adjustable length.

Support Mixed Batch Orders