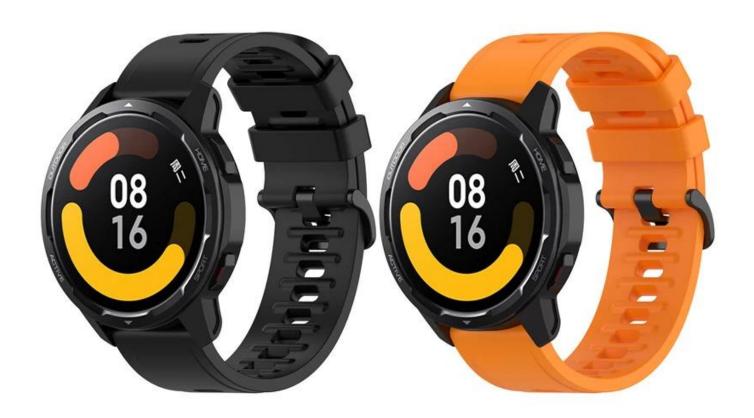

## **Product Design:**

● Compatible Model ☐For Xiaomi Watch S1/Watch Color

● Item: CBXM-W02

Band Material : Silicone

• Band Colors: Light Purple, Green, Light green, Midnight Blue, Sky Blue, Orange, Red, Light

Pink, Black, White

Buckle Color: BlackBand Width: 22mm

• Width Band Length: 120+85mm

• Design: With Quick release Spring Bar Connector

• Feature: Multiple alternative holes for adjustable length.

Support Mixed Batch Orders