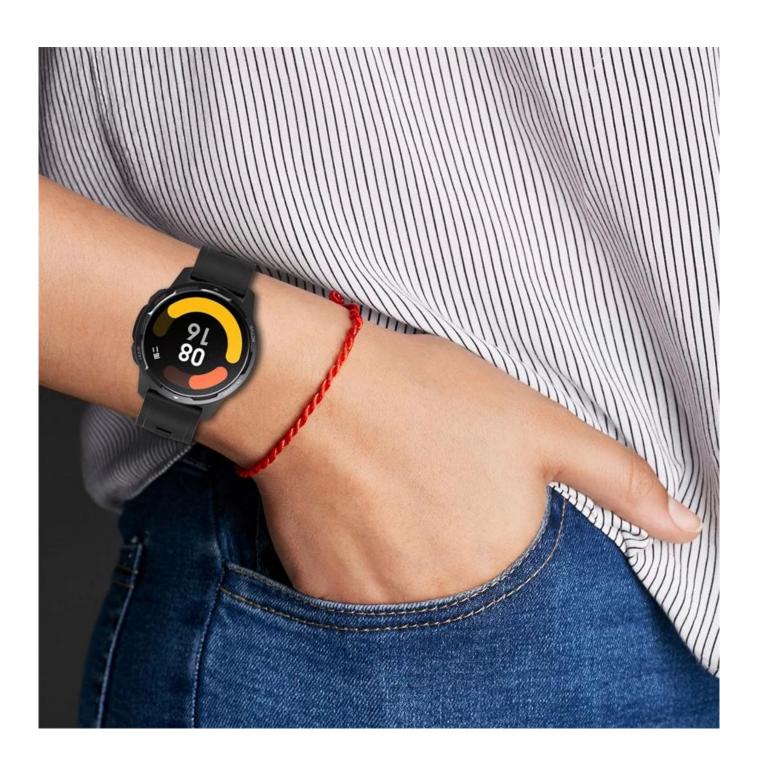

## 22mm Silicone Watch Band Strap For Xiaomi Watch S1 Color

## **Product Design:**

● Compatible Model ☐For Xiaomi Watch S1/Watch Color

● Item: CBXM-W02

Band Material : Silicone

• Band Colors: Light Purple, Green, Light green, Midnight Blue, Sky Blue, Orange, Red, Light

Pink, Black, White

Buckle Color: BlackBand Width: 22mm

• Width Band Length: 120+85mm

• Design: With Quick release Spring Bar Connector

• Feature: Multiple alternative holes for adjustable length.

Support Mixed Batch Orders