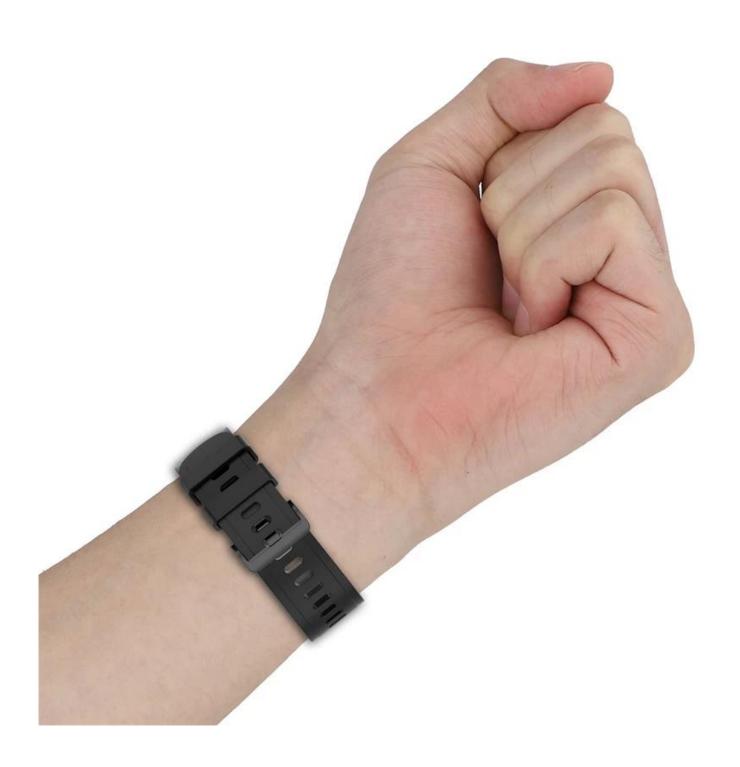

## 22mm Silicone Watch Band Strap For Xiaomi Watch S1 Color

## **Product Design:**

● Compatible Model ☐For Xiaomi Watch S1/Watch Color

● Item: CBXM-W02

Band Material : Silicone

• Band Colors: Light Purple, Green, Light green, Midnight Blue, Sky Blue, Orange, Red, Light

Pink, Black, White

Buckle Color: BlackBand Width: 22mm

• Width Band Length: 120+85mm

• Design: With Quick release Spring Bar Connector

• Feature: Multiple alternative holes for adjustable length.

Support Mixed Batch Orders