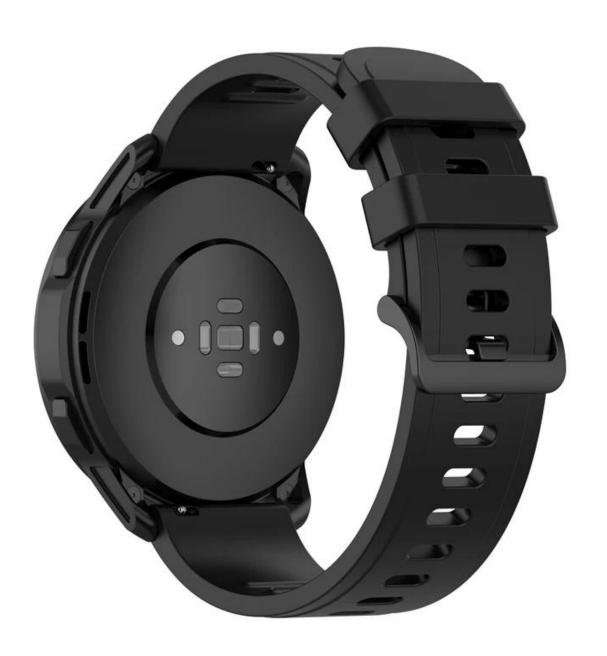

## **Product Design:**

● Compatible Model ☐For Xiaomi Watch S1/Watch Color

● Item: CBXM-W02

Band Material : Silicone

• Band Colors: Light Purple, Green, Light green, Midnight Blue, Sky Blue, Orange, Red, Light

Pink, Black, White

Buckle Color: BlackBand Width: 22mm

• Width Band Length: 120+85mm

• Design: With Quick release Spring Bar Connector

• Feature: Multiple alternative holes for adjustable length.

Support Mixed Batch Orders