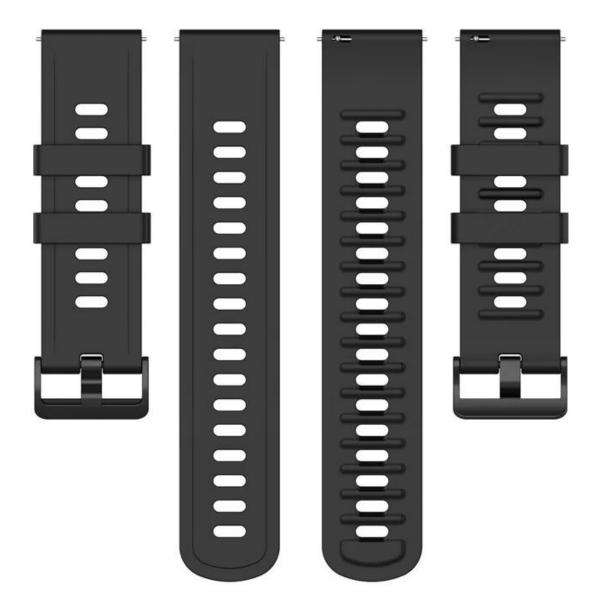

## **Product Design:**

● Compatible Model ☐For Xiaomi Watch S1/Watch Color

● Item: CBXM-W02

Band Material : Silicone

• Band Colors: Light Purple, Green, Light green, Midnight Blue, Sky Blue, Orange, Red, Light

Pink, Black, White

Buckle Color: BlackBand Width: 22mm

• Width Band Length: 120+85mm

• Design: With Quick release Spring Bar Connector

• Feature: Multiple alternative holes for adjustable length.

Support Mixed Batch Orders