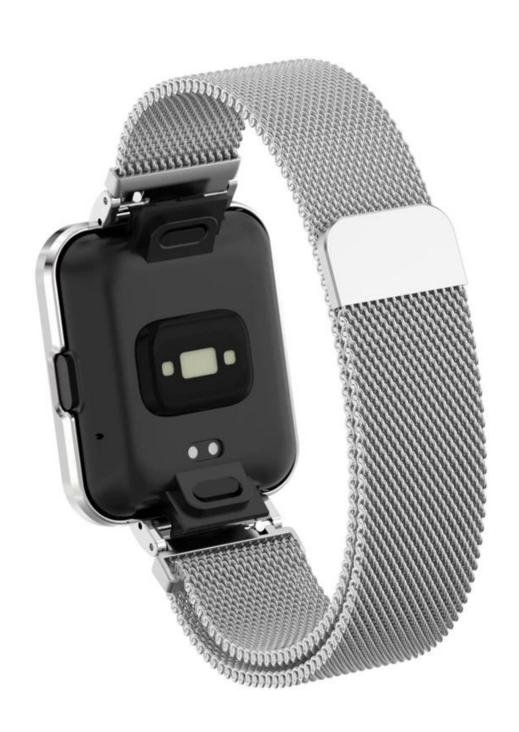

## Magnetic Stainless Steel Milanese Loop Watch Bands For Xiaomi Redmi/Mi Watch 2 Lite

## **Product Design:**

● Fit Model 🛮 For Xiaomi Redmi Watch 2 Lite/Mi Watch 2 Lite

● Item: CBXM-W03

Band Material : Stainless Steel

● Band Colors: black,royal blue,white,silver,rose gold,gold,rainbow,red,midnight blue,rose red,dazzle purple,rose pink

Buckle: Magnetic Closure Clasp

Design : Watch Band + Protective Case

• Type: Stainless Steel Milanese Loop Watch Bands

• Feature: The strong magnetic buckle can holder the watch safely.

Support Mixed Batch Orders