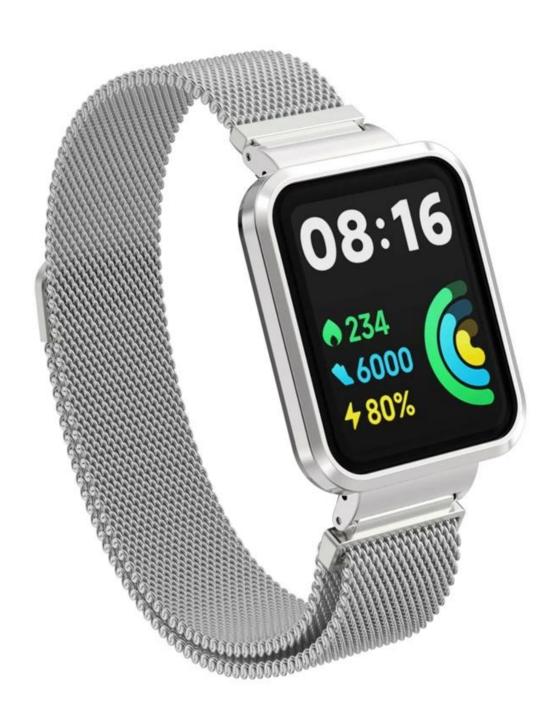

## **Product Design:**

● Fit Model 🛮 For Xiaomi Redmi Watch 2 Lite/Mi Watch 2 Lite

● Item: CBXM-W03

Band Material : Stainless Steel

● Band Colors: black,royal blue,white,silver,rose gold,gold,rainbow,red,midnight blue,rose red,dazzle purple,rose pink

Buckle: Magnetic Closure Clasp

Design : Watch Band + Protective Case

• Type: Stainless Steel Milanese Loop Watch Bands

• Feature: The strong magnetic buckle can holder the watch safely.

Support Mixed Batch Orders