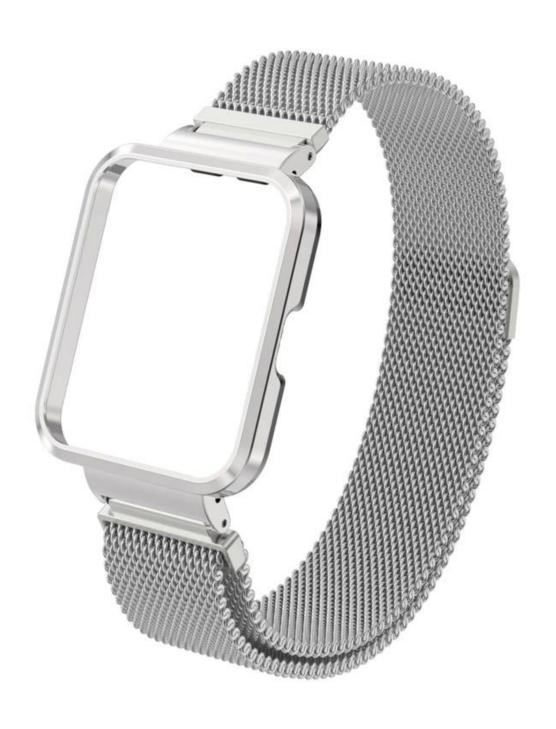

Buckle: Magnetic Closure Clasp

Design : Watch Band + Protective Case

• Type: Stainless Steel Milanese Loop Watch Bands

• Feature: The strong magnetic buckle can holder the watch safely.

Support Mixed Batch Orders