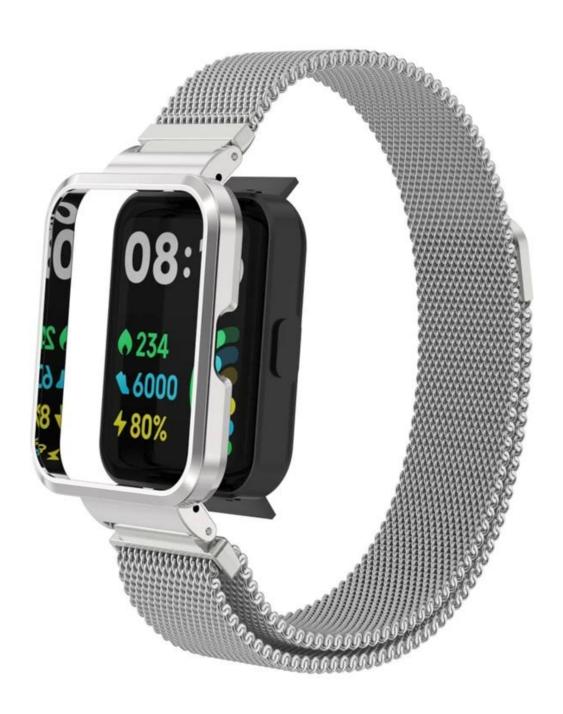

Buckle: Magnetic Closure Clasp

Design : Watch Band + Protective Case

• Type: Stainless Steel Milanese Loop Watch Bands

• Feature: The strong magnetic buckle can holder the watch safely.

Support Mixed Batch Orders