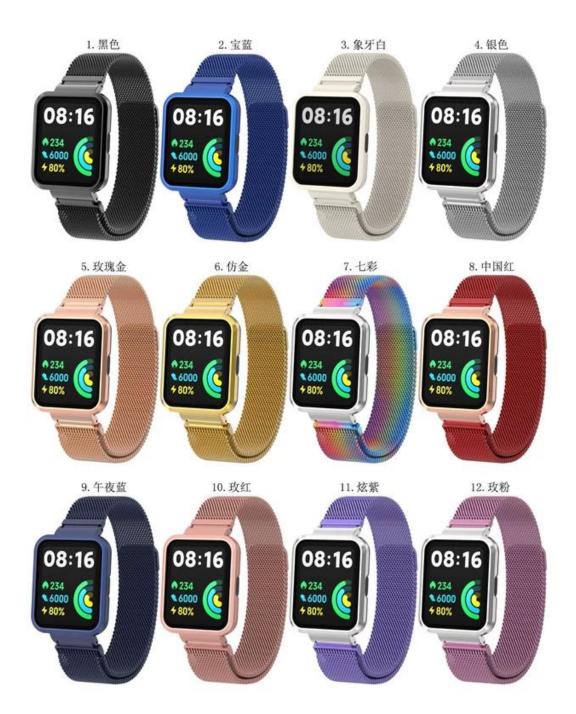

## **Product Design:**

● Fit Model 🛮 For Xiaomi Redmi Watch 2 Lite/Mi Watch 2 Lite

● Item: CBXM-W03

Band Material : Stainless Steel

● Band Colors: black,royal blue,white,silver,rose gold,gold,rainbow,red,midnight blue,rose red,dazzle purple,rose pink

Buckle: Magnetic Closure Clasp

Design : Watch Band + Protective Case

• Type: Stainless Steel Milanese Loop Watch Bands

• Feature: The strong magnetic buckle can holder the watch safely.

Support Mixed Batch Orders