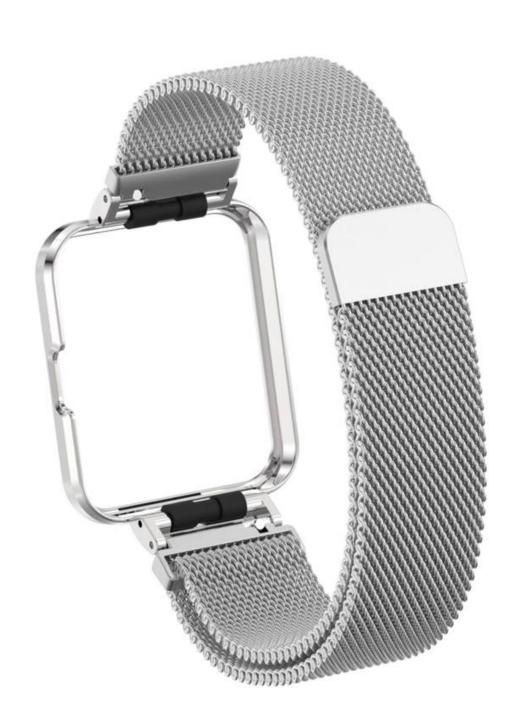

## Magnetic Stainless Steel Milanese Loop Watch Bands For Xiaomi Redmi/Mi Watch 2 Lite

## **Product Design:**

● Fit Model 🛮 For Xiaomi Redmi Watch 2 Lite/Mi Watch 2 Lite

● Item: CBXM-W03

Band Material : Stainless Steel

● Band Colors: black,royal blue,white,silver,rose gold,gold,rainbow,red,midnight blue,rose red,dazzle purple,rose pink

Buckle: Magnetic Closure Clasp

Design : Watch Band + Protective Case

• Type: Stainless Steel Milanese Loop Watch Bands

• Feature: The strong magnetic buckle can holder the watch safely.

Support Mixed Batch Orders