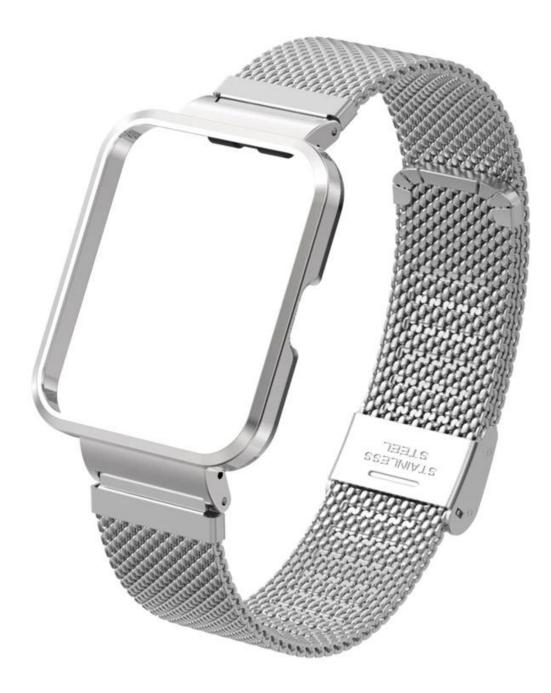

## Mesh Stainless Steel Wrist Watch Strap For Xiaomi Mi/Redmi Watch 2 Lite

## Product Design :

- Fit Model 🛛 For Xiaomi Redmi Watch 2 Lite/Mi Watch 2 Lite
- Item : CBXM-W04
- Band Material : Stainless Steel
- Band Colors: black,royal blue,white,silver,rose gold,gold,rainbow,red,midnight blue,rose red,dazzle purple,rose pink
- Clasp type: With a adjustable metal clasp, easily adjust the length
- Type□Mesh Stainless Steel Wrist Watch Strap
- Design : Watch Band + Protective Case