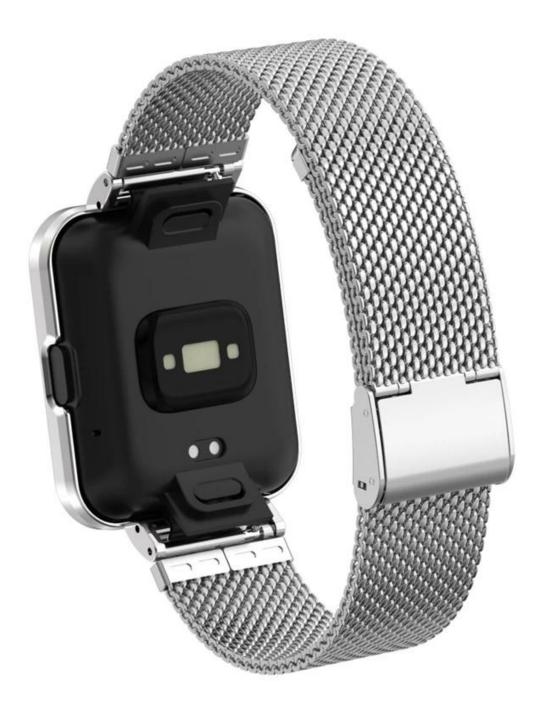

## Mesh Stainless Steel Wrist Watch Strap For Xiaomi Mi/Redmi Watch 2 Lite

## Product Design :

- Fit Model 🛛 For Xiaomi Redmi Watch 2 Lite/Mi Watch 2 Lite
- Item : CBXM-W04
- Band Material : Stainless Steel
- Band Colors: black,royal blue,white,silver,rose gold,gold,rainbow,red,midnight blue,rose red,dazzle purple,rose pink
- Clasp type: With a adjustable metal clasp, easily adjust the length
- Type□Mesh Stainless Steel Wrist Watch Strap
- Design : Watch Band + Protective Case