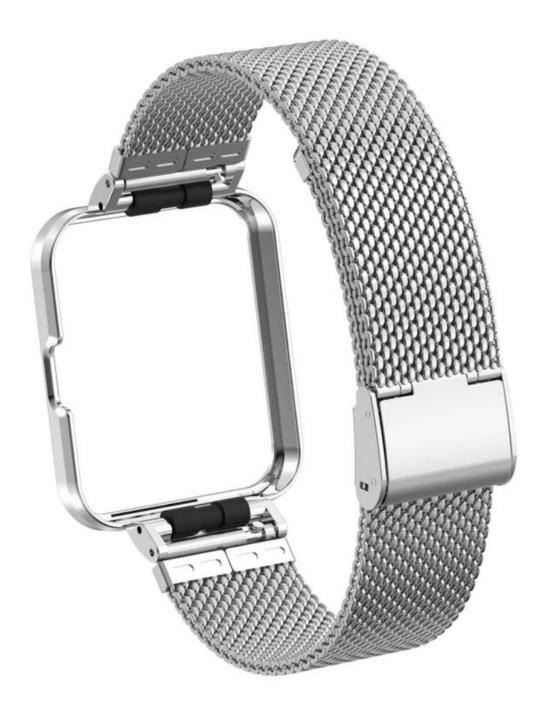

## Mesh Stainless Steel Wrist Watch Strap For Xiaomi Mi/Redmi Watch 2 Lite

## Product Design :

- Fit Model 🛛 For Xiaomi Redmi Watch 2 Lite/Mi Watch 2 Lite
- Item : CBXM-W04
- Band Material : Stainless Steel
- Band Colors: black,royal blue,white,silver,rose gold,gold,rainbow,red,midnight blue,rose red,dazzle purple,rose pink
- Clasp type: With a adjustable metal clasp, easily adjust the length
- Type□Mesh Stainless Steel Wrist Watch Strap
- Design : Watch Band + Protective Case