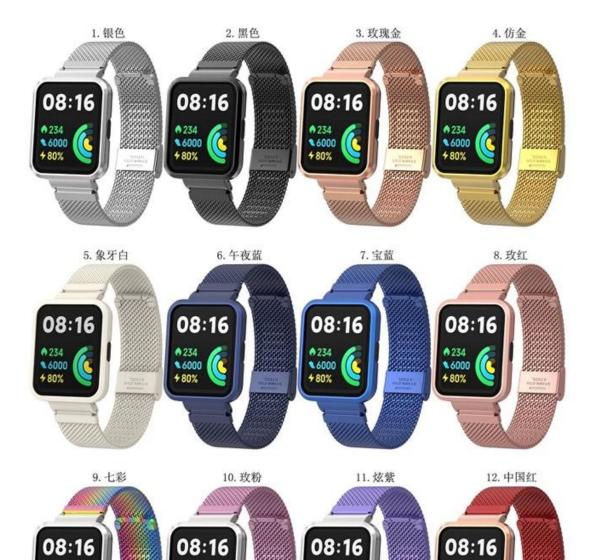

## Mesh Stainless Steel Wrist Watch Strap For Xiaomi Mi/Redmi Watch 2 Lite

## Product Design :

- Fit Model 🛛 For Xiaomi Redmi Watch 2 Lite/Mi Watch 2 Lite
- Item : CBXM-W04
- Band Material : Stainless Steel
- Band Colors: black,royal blue,white,silver,rose gold,gold,rainbow,red,midnight blue,rose red,dazzle purple,rose pink
- Clasp type: With a adjustable metal clasp, easily adjust the length
- Type□Mesh Stainless Steel Wrist Watch Strap
- Design : Watch Band + Protective Case