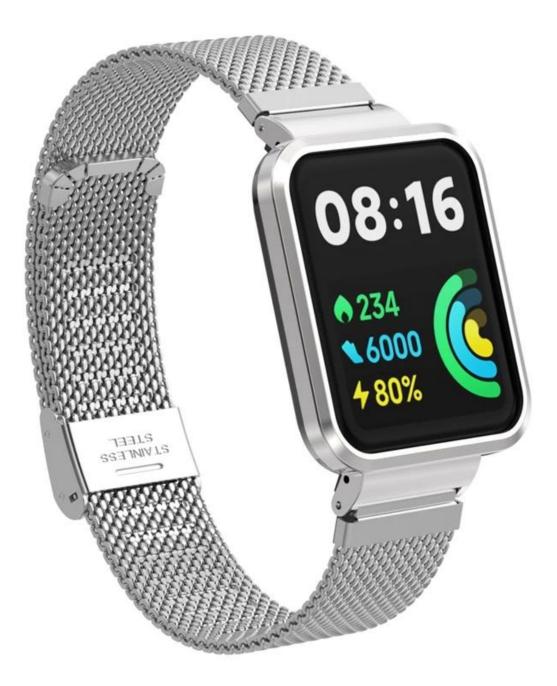

## Mesh Stainless Steel Wrist Watch Strap For Xiaomi Mi/Redmi Watch 2 Lite

## Product Design :

- Fit Model 🛛 For Xiaomi Redmi Watch 2 Lite/Mi Watch 2 Lite
- Item : CBXM-W04
- Band Material : Stainless Steel
- Band Colors: black,royal blue,white,silver,rose gold,gold,rainbow,red,midnight blue,rose red,dazzle purple,rose pink
- Clasp type: With a adjustable metal clasp, easily adjust the length
- Type□Mesh Stainless Steel Wrist Watch Strap
- Design : Watch Band + Protective Case