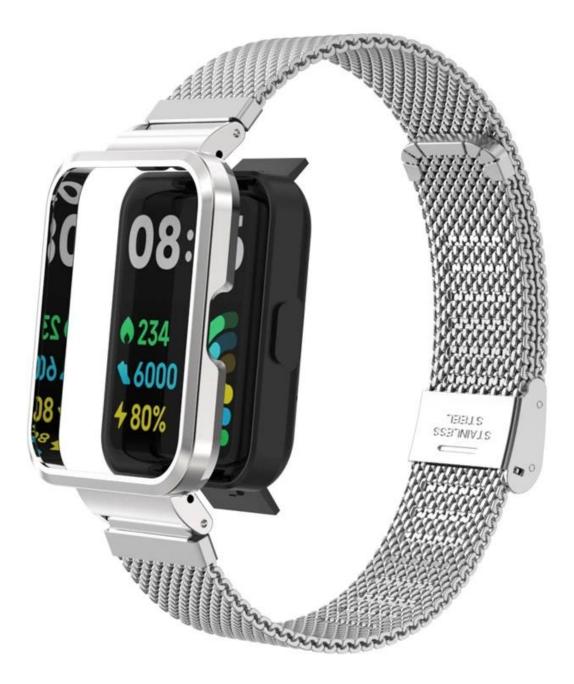

## Mesh Stainless Steel Wrist Watch Strap For Xiaomi Mi/Redmi Watch 2 Lite

## Product Design :

- Fit Model 🛛 For Xiaomi Redmi Watch 2 Lite/Mi Watch 2 Lite
- Item : CBXM-W04
- Band Material : Stainless Steel
- Band Colors: black,royal blue,white,silver,rose gold,gold,rainbow,red,midnight blue,rose red,dazzle purple,rose pink
- Clasp type: With a adjustable metal clasp, easily adjust the length
- Type□Mesh Stainless Steel Wrist Watch Strap
- Design : Watch Band + Protective Case