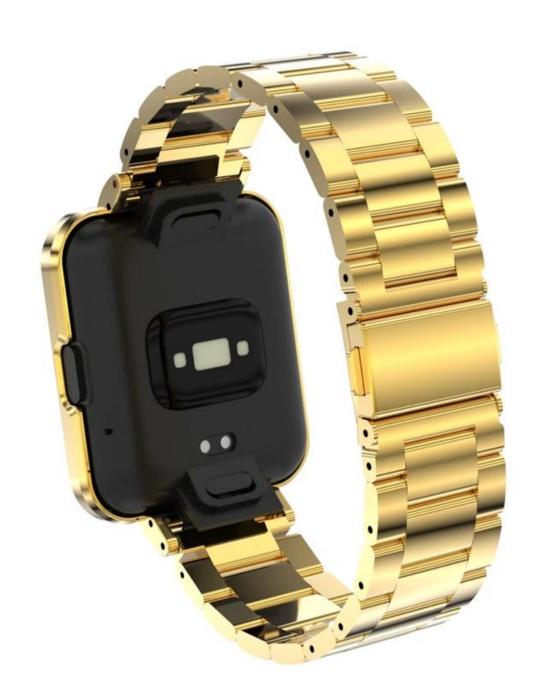

## Solid Metal Stainless Steel Watch Band Strap For Xiaomi Redmi Mi Watch 2 Lite

## **Product Design:**

● Fit Model 🛮 For Xiaomi Redmi Watch 2 Lite/Mi Watch 2 Lite

• Item: CBXM-W05

Material : Stainless Steel

● Colors: silver,black,rose gold,gold,white,royal blue,midnight blue,purple,silver-black,silver-rose gold,silver-gold,colorful

• Clasp type: Unique Fold-over clasp design

■ Type 

3-Link Chain Solid Stainless Steel Watch Band

Design : Watch Band + Protective Case

Support Mixed Batch Orders
First time sample order and mix order is acceptable
Larger quantity please contact sales for discount