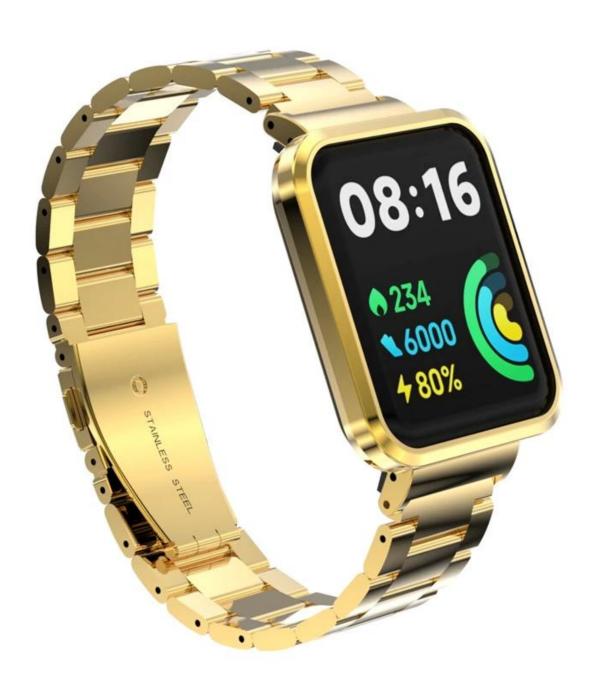

## Solid Metal Stainless Steel Watch Band Strap For Xiaomi Redmi Mi Watch 2 Lite

## **Product Design:**

● Fit Model 🛮 For Xiaomi Redmi Watch 2 Lite/Mi Watch 2 Lite

• Item: CBXM-W05

Material : Stainless Steel

● Colors: silver,black,rose gold,gold,white,royal blue,midnight blue,purple,silver-black,silver-rose gold,silver-gold,colorful

• Clasp type: Unique Fold-over clasp design

■ Type 

3-Link Chain Solid Stainless Steel Watch Band

Design : Watch Band + Protective Case

Support Mixed Batch Orders
First time sample order and mix order is acceptable
Larger quantity please contact sales for discount