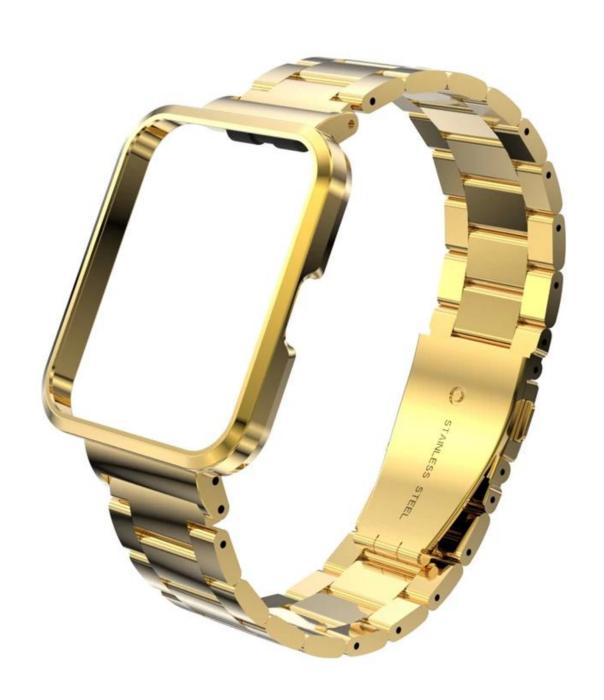

## **Product Design:**

● Fit Model 🛮 For Xiaomi Redmi Watch 2 Lite/Mi Watch 2 Lite

• Item: CBXM-W05

Material : Stainless Steel

● Colors: silver,black,rose gold,gold,white,royal blue,midnight blue,purple,silver-black,silver-rose gold,silver-gold,colorful

• Clasp type: Unique Fold-over clasp design

■ Type 

3-Link Chain Solid Stainless Steel Watch Band

Design : Watch Band + Protective Case

Support Mixed Batch Orders
First time sample order and mix order is acceptable
Larger quantity please contact sales for discount