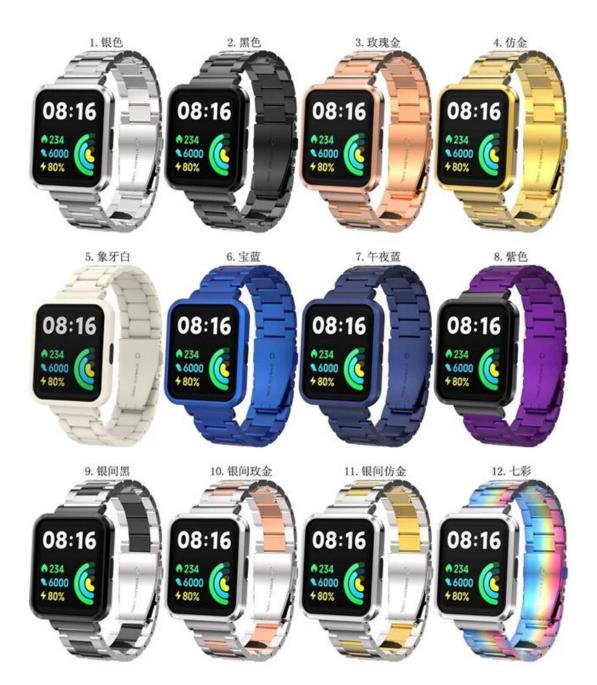

## **Product Design:**

● Fit Model 🛮 For Xiaomi Redmi Watch 2 Lite/Mi Watch 2 Lite

• Item: CBXM-W05

Material : Stainless Steel

● Colors: silver,black,rose gold,gold,white,royal blue,midnight blue,purple,silver-black,silver-rose gold,silver-gold,colorful

• Clasp type: Unique Fold-over clasp design

■ Type 

3-Link Chain Solid Stainless Steel Watch Band

Design : Watch Band + Protective Case

Support Mixed Batch Orders
First time sample order and mix order is acceptable
Larger quantity please contact sales for discount