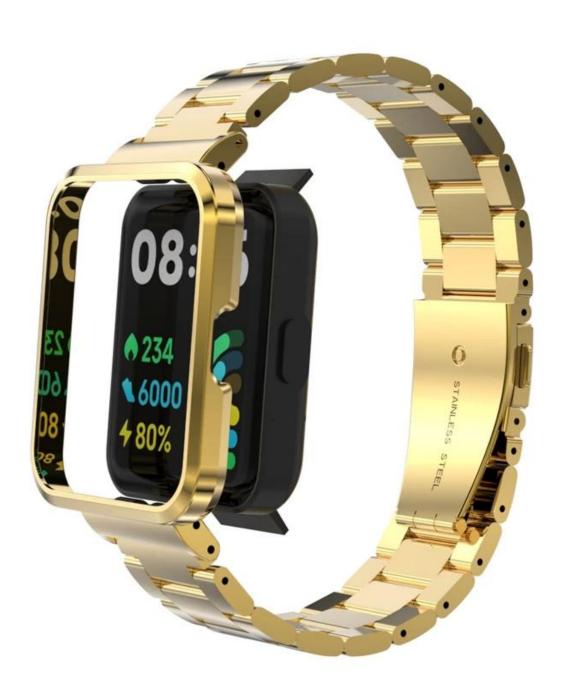

## **Product Design:**

● Fit Model 🛮 For Xiaomi Redmi Watch 2 Lite/Mi Watch 2 Lite

• Item: CBXM-W05

Material : Stainless Steel

● Colors: silver,black,rose gold,gold,white,royal blue,midnight blue,purple,silver-black,silver-rose gold,silver-gold,colorful

• Clasp type: Unique Fold-over clasp design

■ Type 

3-Link Chain Solid Stainless Steel Watch Band

Design : Watch Band + Protective Case

Support Mixed Batch Orders
First time sample order and mix order is acceptable
Larger quantity please contact sales for discount