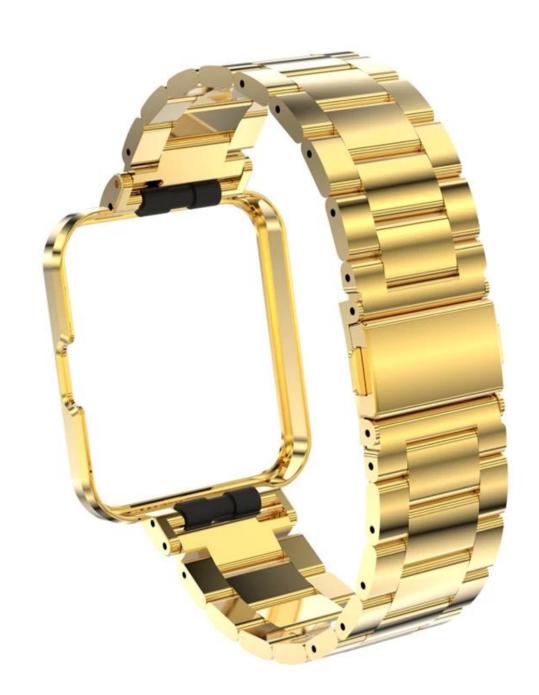

## **Product Design:**

● Fit Model 🛮 For Xiaomi Redmi Watch 2 Lite/Mi Watch 2 Lite

• Item: CBXM-W05

Material : Stainless Steel

● Colors: silver,black,rose gold,gold,white,royal blue,midnight blue,purple,silver-black,silver-rose gold,silver-gold,colorful

• Clasp type: Unique Fold-over clasp design

■ Type 

3-Link Chain Solid Stainless Steel Watch Band

Design : Watch Band + Protective Case

Support Mixed Batch Orders
First time sample order and mix order is acceptable
Larger quantity please contact sales for discount