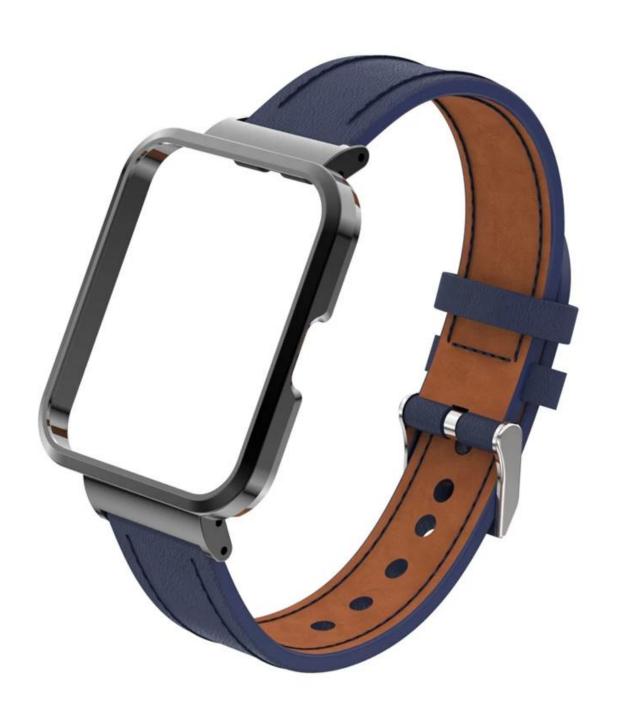

● Type 
☐ Calf Leather Watch Bands

Design : Watch Band + Protective Case

• Feature : Case with raise edge design, for screen protection

Support Mixed Batch Orders

First time sample order and mix order is acceptable Larger quantity please contact sales for discount