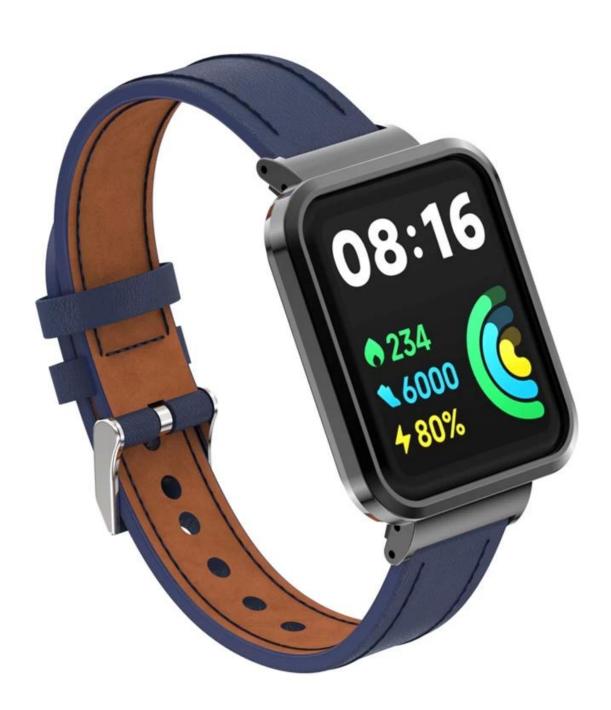

## Calf Leather Watch Bands For Xiaomi Mi Redmi Watch 2 Lite

## **Product Design:**

● Fit Model [] For Xiaomi Redmi Watch 2 Lite/Mi Watch 2 Lite

Item : CBXM-W06Material : Leather

• Colors: Brown, black, light grey, light pink, red, dark blue, white

Clasp type: With silver classic metal buckle

● Type 
☐ Calf Leather Watch Bands

Design : Watch Band + Protective Case

• Feature : Case with raise edge design, for screen protection

Support Mixed Batch Orders

First time sample order and mix order is acceptable Larger quantity please contact sales for discount