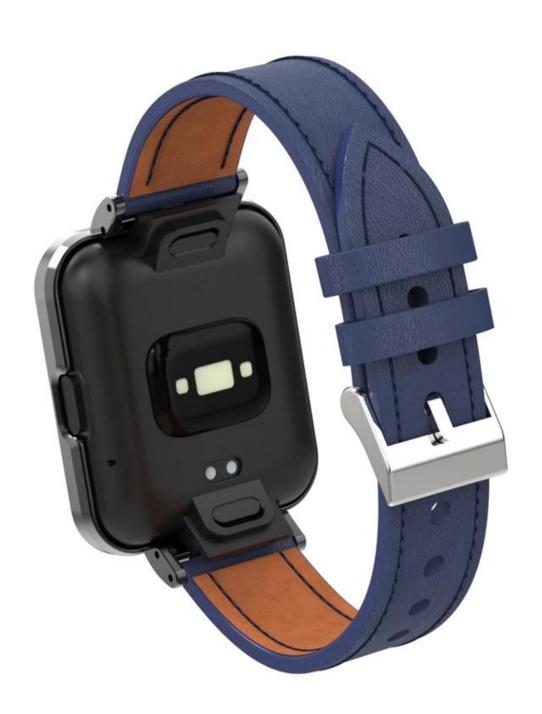

## Calf Leather Watch Bands For Xiaomi Mi Redmi Watch 2 Lite

## **Product Design:**

● Fit Model [] For Xiaomi Redmi Watch 2 Lite/Mi Watch 2 Lite

Item : CBXM-W06Material : Leather

• Colors: Brown, black, light grey, light pink, red, dark blue, white

Clasp type: With silver classic metal buckle

● Type 
☐ Calf Leather Watch Bands

Design : Watch Band + Protective Case

• Feature : Case with raise edge design, for screen protection

Support Mixed Batch Orders

First time sample order and mix order is acceptable Larger quantity please contact sales for discount