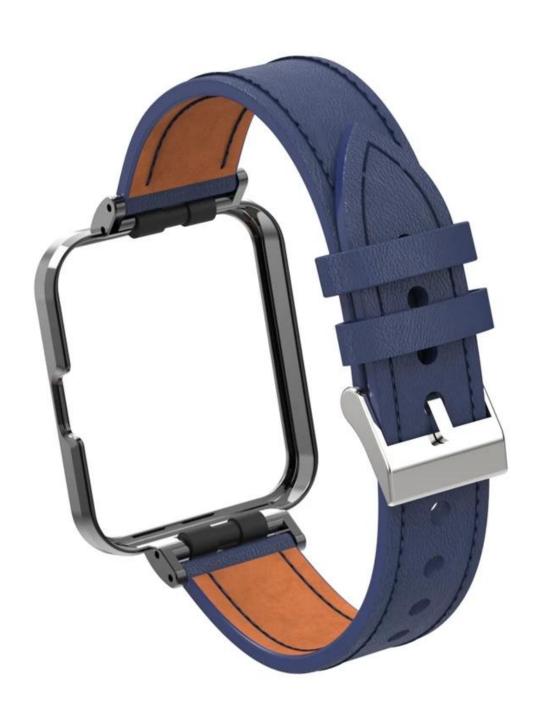

● Type 
☐ Calf Leather Watch Bands

Design : Watch Band + Protective Case

• Feature : Case with raise edge design, for screen protection

Support Mixed Batch Orders

First time sample order and mix order is acceptable Larger quantity please contact sales for discount