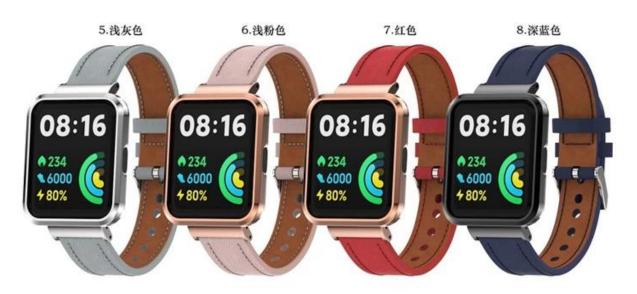

## **Product Design:**

● Fit Model [] For Xiaomi Redmi Watch 2 Lite/Mi Watch 2 Lite

Item : CBXM-W06Material : Leather

• Colors: Brown, black, light grey, light pink, red, dark blue, white

Clasp type: With silver classic metal buckle