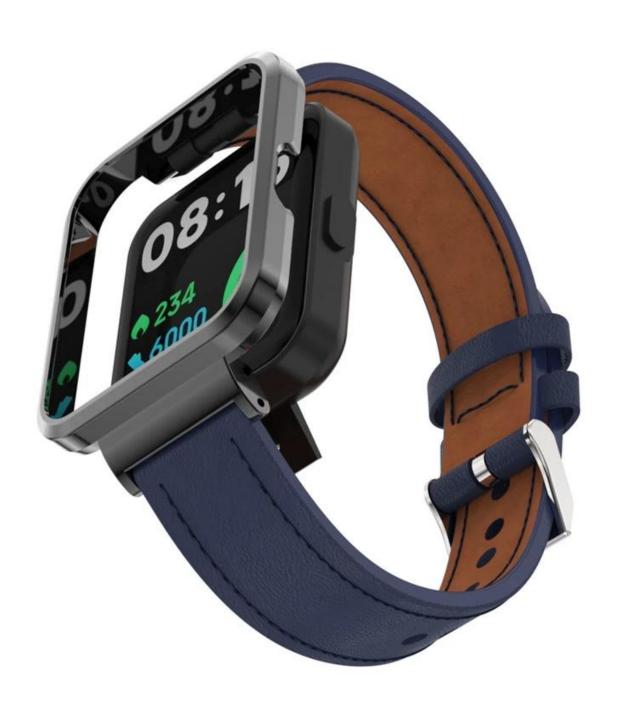

## Calf Leather Watch Bands For Xiaomi Mi Redmi Watch 2 Lite

## **Product Design:**

● Fit Model [] For Xiaomi Redmi Watch 2 Lite/Mi Watch 2 Lite

Item : CBXM-W06Material : Leather

• Colors: Brown, black, light grey, light pink, red, dark blue, white

Clasp type: With silver classic metal buckle

● Type 
☐ Calf Leather Watch Bands

Design : Watch Band + Protective Case

• Feature : Case with raise edge design, for screen protection

Support Mixed Batch Orders

First time sample order and mix order is acceptable Larger quantity please contact sales for discount