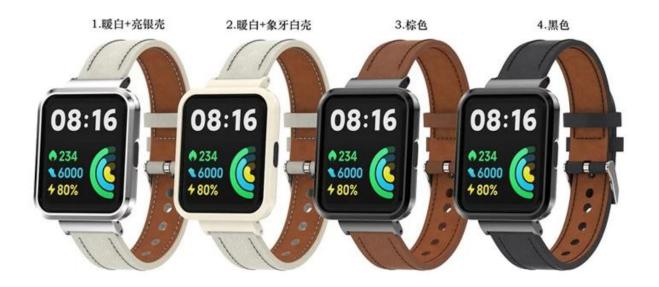

## **Product Design:**

● Fit Model [] For Xiaomi Redmi Watch 2 Lite/Mi Watch 2 Lite

Item : CBXM-W06Material : Leather

• Colors: Brown, black, light grey, light pink, red, dark blue, white

Clasp type: With silver classic metal buckle