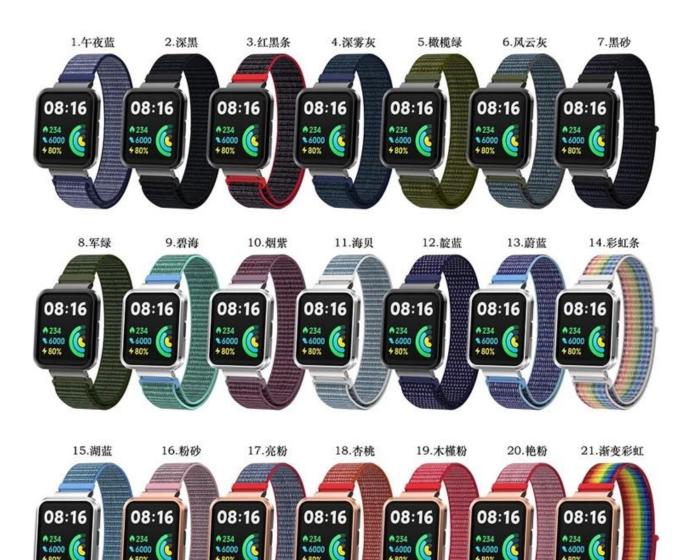

## **Product Design:**

● Compatible Model 
☐ For Xiaomi Redmi Watch 2 Lite/Mi Watch 2 Lite

Item : CBXM-W08Material : Nylon

• Band Colors: 21 colors are avaliable

• Design: Magic Paste design, Hook and Loop Fastener