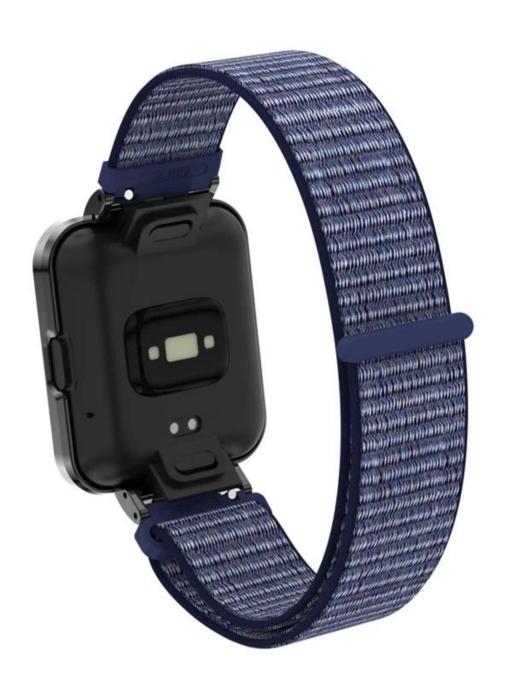

## Magic Paste Hook and Loop Woven Nylon Loop Watch Strap For Xiaomi Redmi Mi Watch 2 Lite

## **Product Design:**

● Compatible Model 
☐ For Xiaomi Redmi Watch 2 Lite/Mi Watch 2 Lite

Item : CBXM-W08Material : Nylon

• Band Colors: 21 colors are avaliable

• Design: Magic Paste design, Hook and Loop Fastener

• Type: Nylon Loop Watch Strap With metal Case

• Feature: NO buckle needed, Quick and Easy to Adjust According your Wrist Size

Support Mixed Batch Orders

First time sample order and mix order is acceptable Larger quantity please contact sales for discount