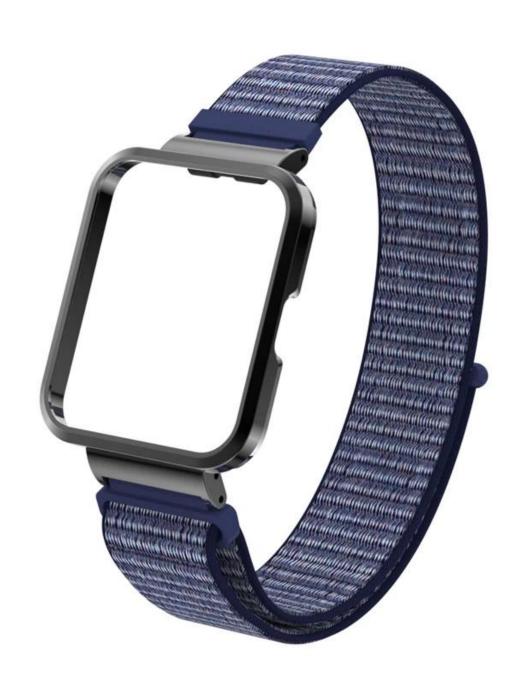

## **Product Design:**

● Compatible Model 
☐ For Xiaomi Redmi Watch 2 Lite/Mi Watch 2 Lite

Item : CBXM-W08Material : Nylon

• Band Colors: 21 colors are avaliable

• Design: Magic Paste design, Hook and Loop Fastener

• Type: Nylon Loop Watch Strap With metal Case

• Feature: NO buckle needed, Quick and Easy to Adjust According your Wrist Size

Support Mixed Batch Orders

First time sample order and mix order is acceptable Larger quantity please contact sales for discount