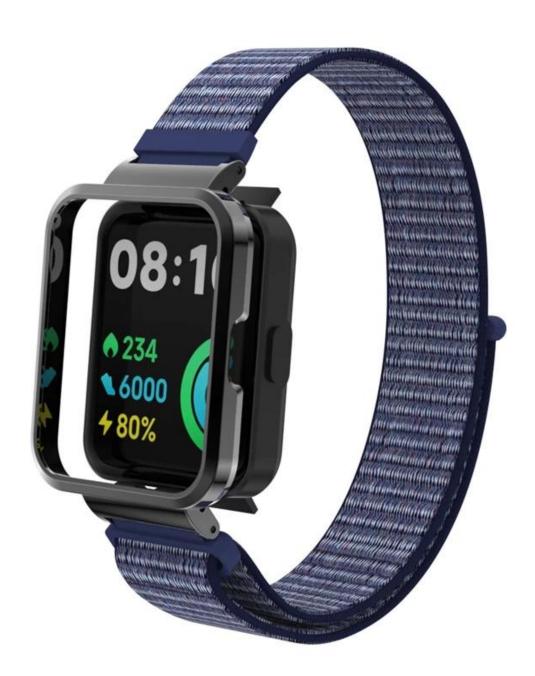

## **Product Design:**

● Compatible Model 
☐ For Xiaomi Redmi Watch 2 Lite/Mi Watch 2 Lite

Item : CBXM-W08Material : Nylon

• Band Colors: 21 colors are avaliable

• Design: Magic Paste design, Hook and Loop Fastener

• Type: Nylon Loop Watch Strap With metal Case

• Feature: NO buckle needed, Quick and Easy to Adjust According your Wrist Size

Support Mixed Batch Orders

First time sample order and mix order is acceptable Larger quantity please contact sales for discount