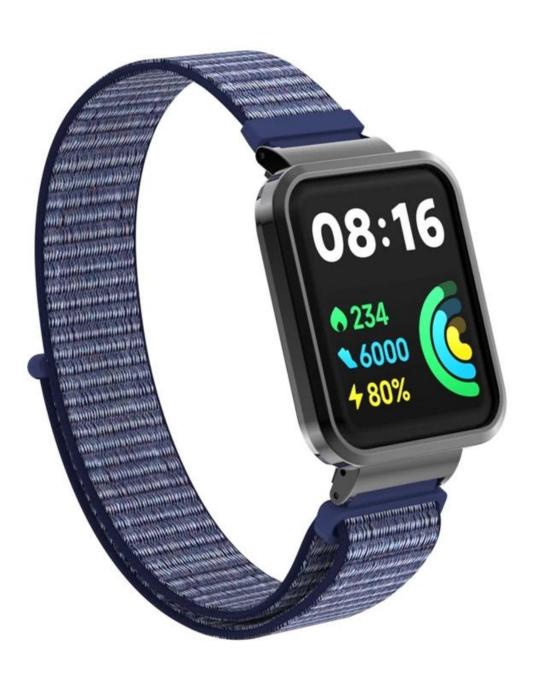

## Magic Paste Hook and Loop Woven Nylon Loop Watch Strap For Xiaomi Redmi Mi Watch 2 Lite

## **Product Design:**

● Compatible Model 
☐ For Xiaomi Redmi Watch 2 Lite/Mi Watch 2 Lite

Item : CBXM-W08Material : Nylon

• Band Colors: 21 colors are avaliable

• Design: Magic Paste design, Hook and Loop Fastener

• Type: Nylon Loop Watch Strap With metal Case

• Feature: NO buckle needed, Quick and Easy to Adjust According your Wrist Size

Support Mixed Batch Orders

First time sample order and mix order is acceptable Larger quantity please contact sales for discount