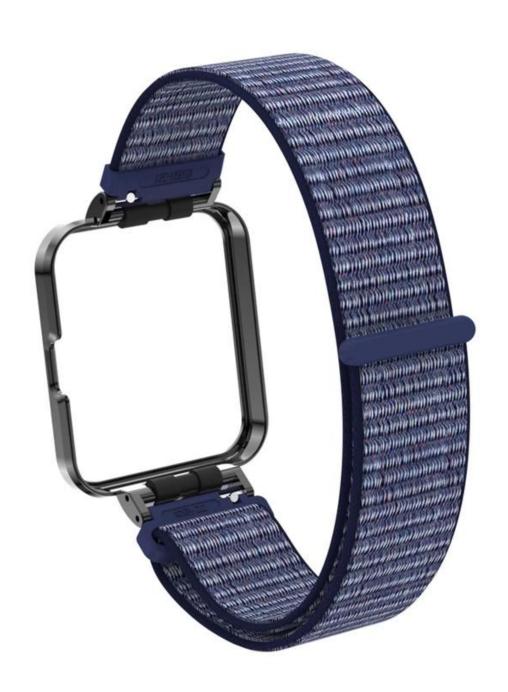

## **Product Design:**

● Compatible Model 
☐ For Xiaomi Redmi Watch 2 Lite/Mi Watch 2 Lite

Item : CBXM-W08Material : Nylon

• Band Colors: 21 colors are avaliable

• Design: Magic Paste design, Hook and Loop Fastener

• Type: Nylon Loop Watch Strap With metal Case

• Feature: NO buckle needed, Quick and Easy to Adjust According your Wrist Size

Support Mixed Batch Orders

First time sample order and mix order is acceptable Larger quantity please contact sales for discount