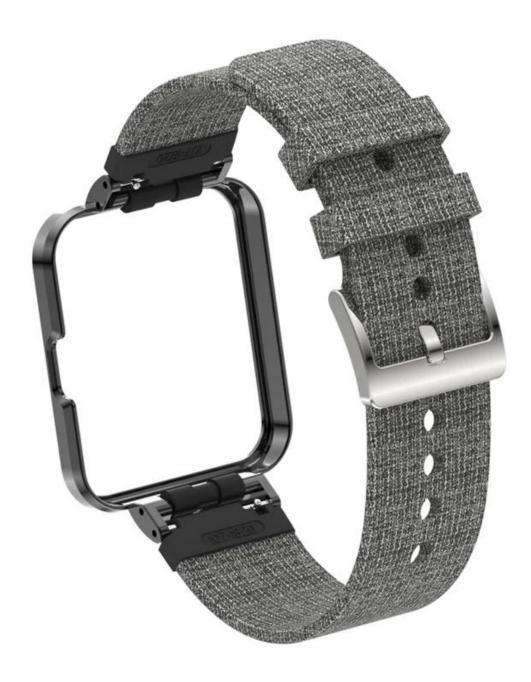

## Denim Canvas Fabric Watch Band Strap For Xiaomi Mi Redmi Watch 2 Lite

## Product Design :

- Fit Model 🛛 For Xiaomi Redmi Watch 2 Lite/Mi Watch 2 Lite
- Item : CBXM-W09
- Material : Canvas Fabric
- Colors : colorful,sky blue,dark red,grey,lavender,ocean blue,dark purple,black,rainbow orange,dark blue,grid
- Clasp type: With silver classic metal buckle
- Type 🛛 Canvas Fabric Watch Band
- Design : Fabric Watch Band+Metal Watch Case
- Feature : Case with raise edge design, for screen protection