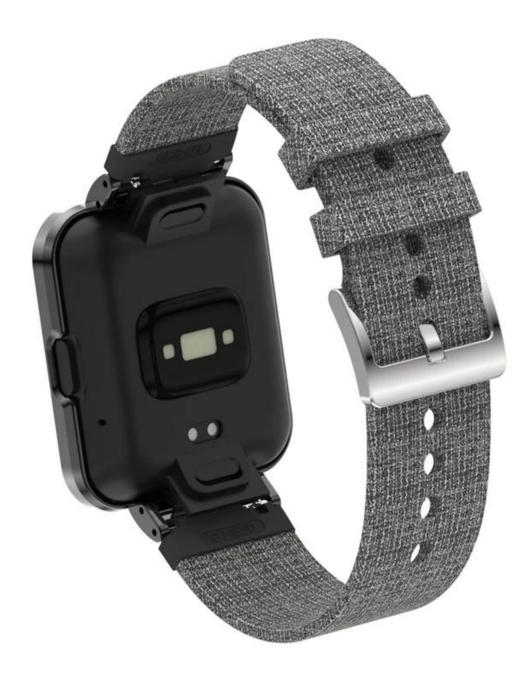

## Denim Canvas Fabric Watch Band Strap For Xiaomi Mi Redmi Watch 2 Lite

## Product Design :

- Fit Model 🛛 For Xiaomi Redmi Watch 2 Lite/Mi Watch 2 Lite
- Item : CBXM-W09
- Material : Canvas Fabric
- Colors : colorful,sky blue,dark red,grey,lavender,ocean blue,dark purple,black,rainbow orange,dark blue,grid
- Clasp type: With silver classic metal buckle
- Type 🛛 Canvas Fabric Watch Band
- Design : Fabric Watch Band+Metal Watch Case
- Feature : Case with raise edge design, for screen protection