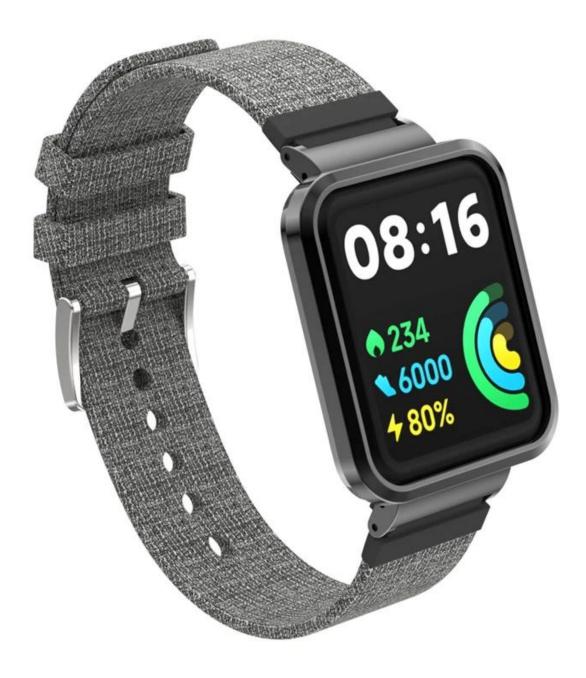

## Denim Canvas Fabric Watch Band Strap For Xiaomi Mi Redmi Watch 2 Lite

## Product Design :

- Fit Model 🛛 For Xiaomi Redmi Watch 2 Lite/Mi Watch 2 Lite
- Item : CBXM-W09
- Material : Canvas Fabric
- Colors : colorful,sky blue,dark red,grey,lavender,ocean blue,dark purple,black,rainbow orange,dark blue,grid
- Clasp type: With silver classic metal buckle
- Type 🛛 Canvas Fabric Watch Band
- Design : Fabric Watch Band+Metal Watch Case
- Feature : Case with raise edge design, for screen protection