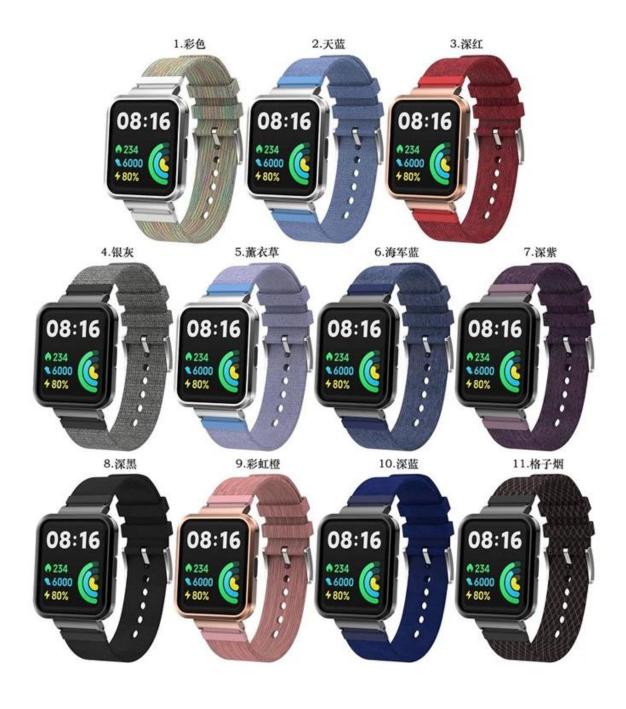

## Denim Canvas Fabric Watch Band Strap For Xiaomi Mi Redmi Watch 2 Lite

## Product Design :

- Fit Model 🛛 For Xiaomi Redmi Watch 2 Lite/Mi Watch 2 Lite
- Item : CBXM-W09
- Material : Canvas Fabric
- Colors : colorful,sky blue,dark red,grey,lavender,ocean blue,dark purple,black,rainbow orange,dark blue,grid
- Clasp type: With silver classic metal buckle
- Type 🛛 Canvas Fabric Watch Band
- Design : Fabric Watch Band+Metal Watch Case
- Feature : Case with raise edge design, for screen protection