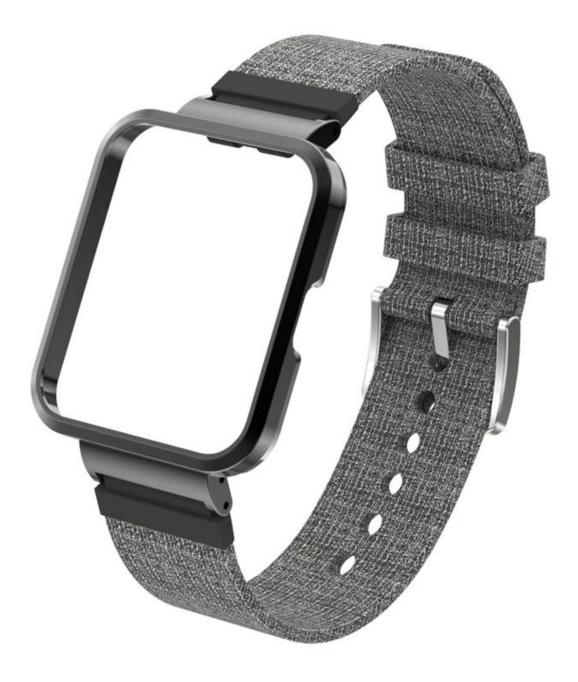

## Denim Canvas Fabric Watch Band Strap For Xiaomi Mi Redmi Watch 2 Lite

## Product Design :

- Fit Model 🛛 For Xiaomi Redmi Watch 2 Lite/Mi Watch 2 Lite
- Item : CBXM-W09
- Material : Canvas Fabric
- Colors : colorful,sky blue,dark red,grey,lavender,ocean blue,dark purple,black,rainbow orange,dark blue,grid
- Clasp type: With silver classic metal buckle
- Type 🛛 Canvas Fabric Watch Band
- Design : Fabric Watch Band+Metal Watch Case
- Feature : Case with raise edge design, for screen protection