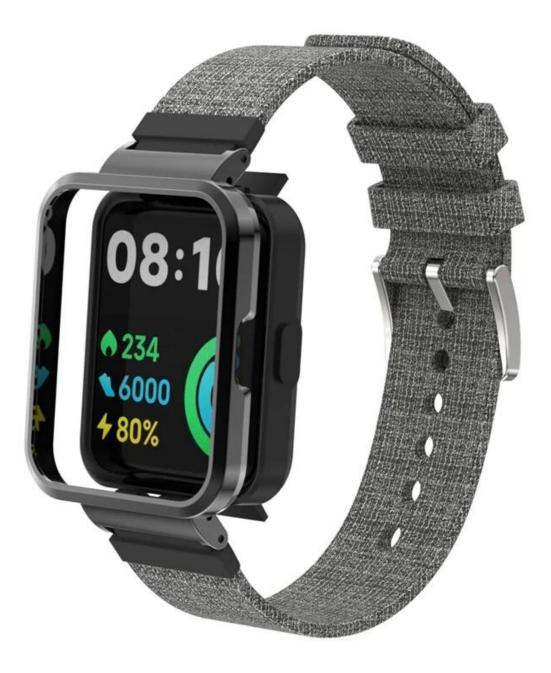

## Denim Canvas Fabric Watch Band Strap For Xiaomi Mi Redmi Watch 2 Lite

## Product Design :

- Fit Model 🛛 For Xiaomi Redmi Watch 2 Lite/Mi Watch 2 Lite
- Item : CBXM-W09
- Material : Canvas Fabric
- Colors : colorful,sky blue,dark red,grey,lavender,ocean blue,dark purple,black,rainbow orange,dark blue,grid
- Clasp type: With silver classic metal buckle
- Type 🛛 Canvas Fabric Watch Band
- Design : Fabric Watch Band+Metal Watch Case
- Feature : Case with raise edge design, for screen protection