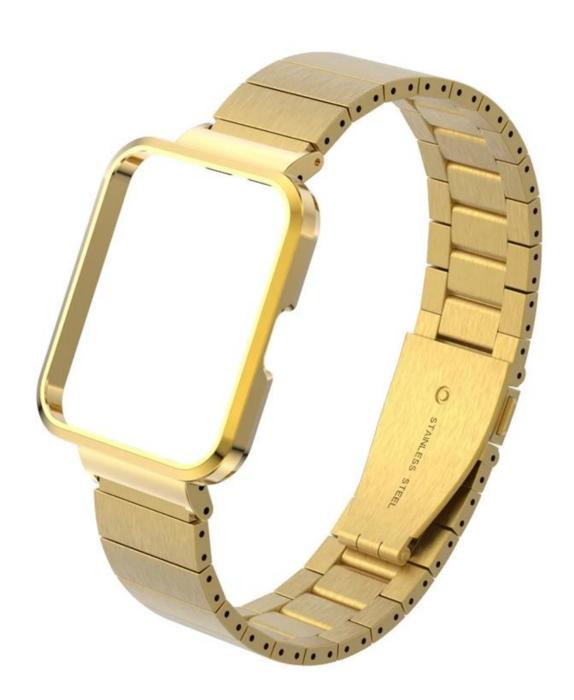

## **Product Design:**

● Fit Model 🛮 For Xiaomi Redmi Watch 2 Lite/Mi Watch 2 Lite

● Item: CBXM-W10

Material : Stainless Steel

• Colors: silver,black,rose gold,gold,white,blue

• Clasp type: Double Folding Buckle

● Type 🛮 1-Link Chain Solid Stainless Steel Watch Band

Design : Metal Strap+Metal Watch Case

Support Mixed Batch Orders

First time sample order and mix order is acceptable Larger quantity please contact sales for discount