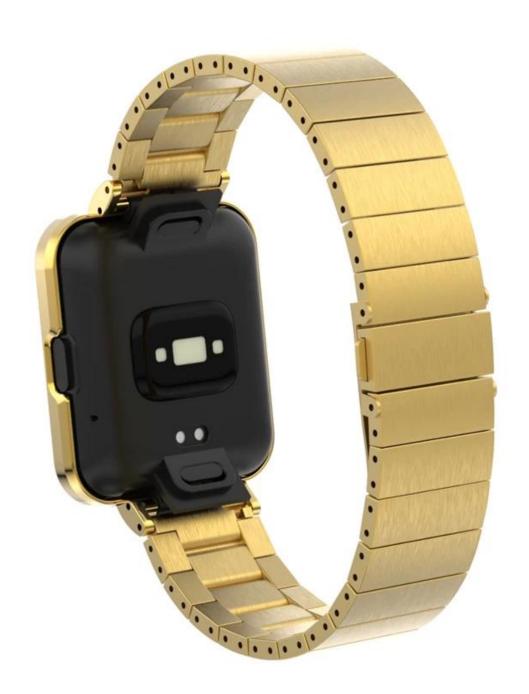

## Stainless Steel Watch Band For Xiaomi Mi Redmi Watch 2 Lite

## **Product Design:**

● Fit Model 🛮 For Xiaomi Redmi Watch 2 Lite/Mi Watch 2 Lite

● Item: CBXM-W10

Material : Stainless Steel

• Colors: silver,black,rose gold,gold,white,blue

• Clasp type: Double Folding Buckle

● Type 🛮 1-Link Chain Solid Stainless Steel Watch Band

Design : Metal Strap+Metal Watch Case

Support Mixed Batch Orders

First time sample order and mix order is acceptable Larger quantity please contact sales for discount