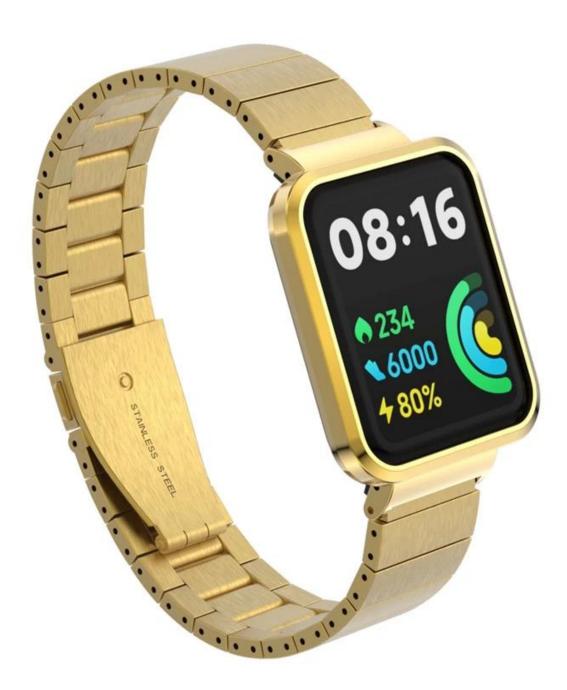

## Stainless Steel Watch Band For Xiaomi Mi Redmi Watch 2 Lite

## **Product Design:**

● Fit Model 🛮 For Xiaomi Redmi Watch 2 Lite/Mi Watch 2 Lite

● Item: CBXM-W10

Material : Stainless Steel

• Colors: silver,black,rose gold,gold,white,blue

• Clasp type: Double Folding Buckle

● Type 🛮 1-Link Chain Solid Stainless Steel Watch Band

Design : Metal Strap+Metal Watch Case

Support Mixed Batch Orders

First time sample order and mix order is acceptable Larger quantity please contact sales for discount