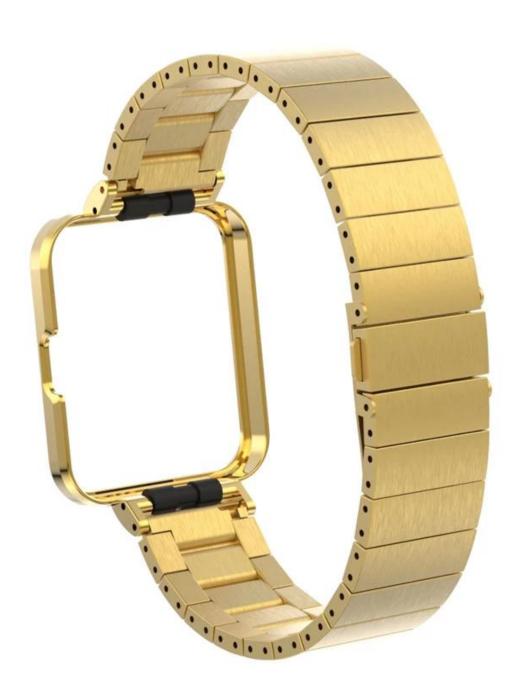

## **Product Design:**

● Fit Model 🛮 For Xiaomi Redmi Watch 2 Lite/Mi Watch 2 Lite

● Item: CBXM-W10

Material : Stainless Steel

• Colors: silver,black,rose gold,gold,white,blue

• Clasp type: Double Folding Buckle

● Type 🛮 1-Link Chain Solid Stainless Steel Watch Band

Design : Metal Strap+Metal Watch Case

Support Mixed Batch Orders

First time sample order and mix order is acceptable Larger quantity please contact sales for discount