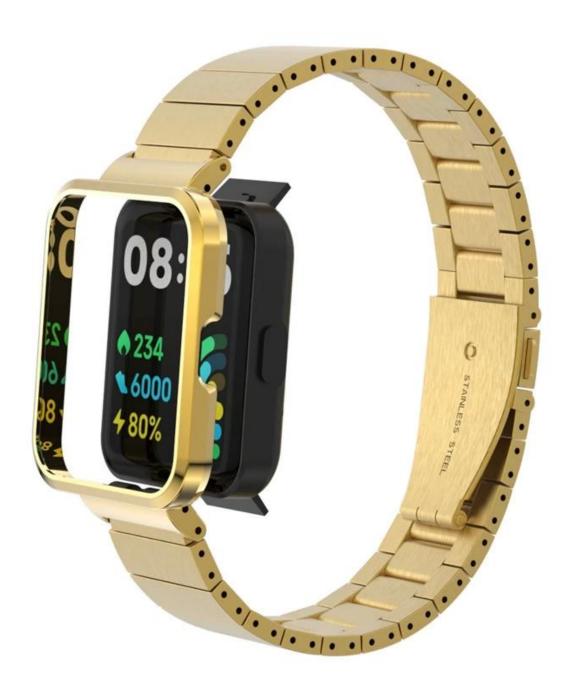

## **Product Design:**

● Fit Model 🛮 For Xiaomi Redmi Watch 2 Lite/Mi Watch 2 Lite

● Item: CBXM-W10

Material : Stainless Steel

• Colors: silver,black,rose gold,gold,white,blue

• Clasp type: Double Folding Buckle

● Type 🛮 1-Link Chain Solid Stainless Steel Watch Band

Design : Metal Strap+Metal Watch Case

Support Mixed Batch Orders

First time sample order and mix order is acceptable Larger quantity please contact sales for discount