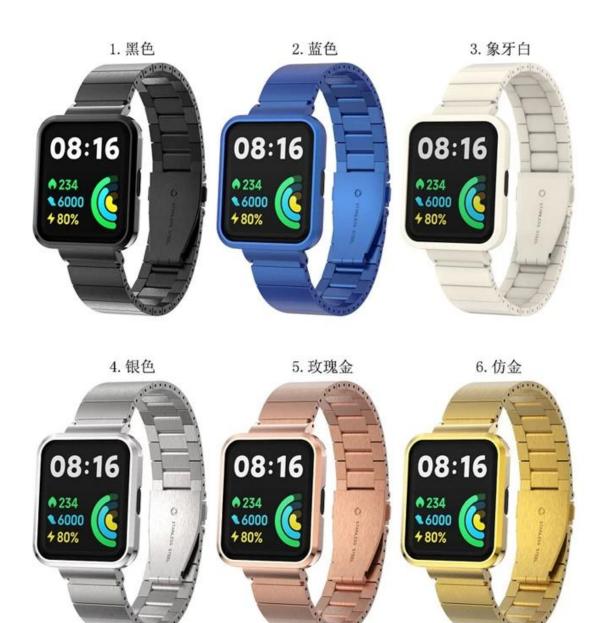

## **Product Design:**

● Fit Model 🛮 For Xiaomi Redmi Watch 2 Lite/Mi Watch 2 Lite

● Item: CBXM-W10

Material : Stainless Steel

• Colors: silver,black,rose gold,gold,white,blue

• Clasp type: Double Folding Buckle

● Type 🛮 1-Link Chain Solid Stainless Steel Watch Band

Design : Metal Strap+Metal Watch Case

Support Mixed Batch Orders

First time sample order and mix order is acceptable Larger quantity please contact sales for discount