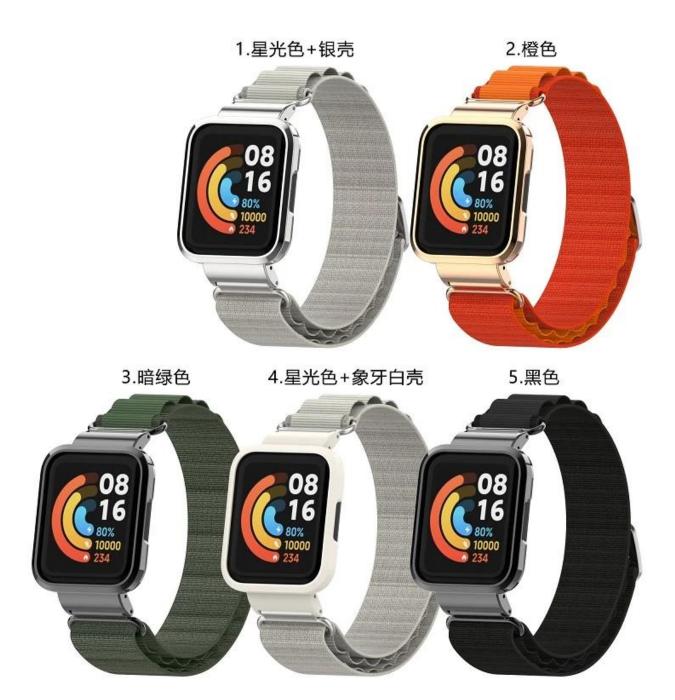

## **Product Design:**

● Fit Model ☐For Xiaomi Redmi Watch 2 Lite

Item: CBXM-W12Band Material: Nylon

• Band Colors : Starlight,Orange,Dark green,Black

• Case color : Black, White, Silver, Rose gold

Band Width: 18mm

• Design : With metal protective case

Type: Rugged Alpine Loop Nylon Watch Band
 Feature: Highly Flexible, Adjustable Wrists

Support Mixed Batch Orders
First time sample order and mix order is acceptable
Larger quantity please contact sales for discount