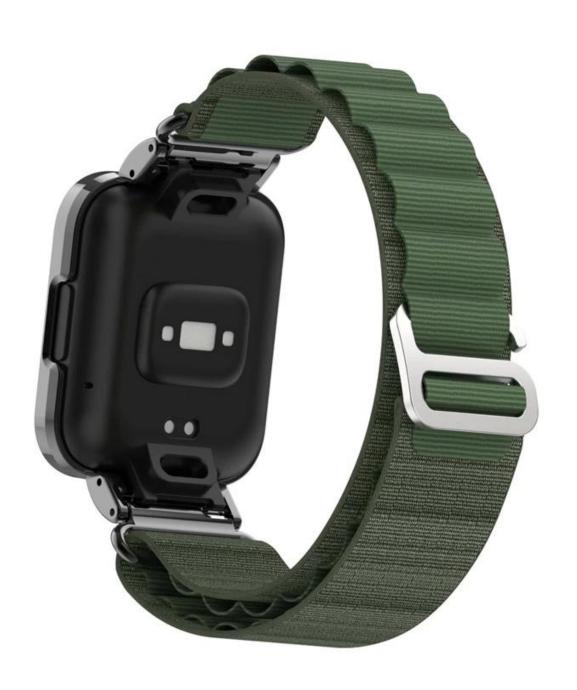

## Elastic Alpine Loop Nylon Watch Band Straps For Xiaomi Redmi Watch 2 Lite

## **Product Design:**

● Fit Model ☐For Xiaomi Redmi Watch 2 Lite

Item: CBXM-W12Band Material: Nylon

• Band Colors : Starlight,Orange,Dark green,Black

• Case color : Black, White, Silver, Rose gold

Band Width: 18mm

• Design : With metal protective case

Type: Rugged Alpine Loop Nylon Watch Band
 Feature: Highly Flexible, Adjustable Wrists

Support Mixed Batch Orders
First time sample order and mix order is acceptable
Larger quantity please contact sales for discount