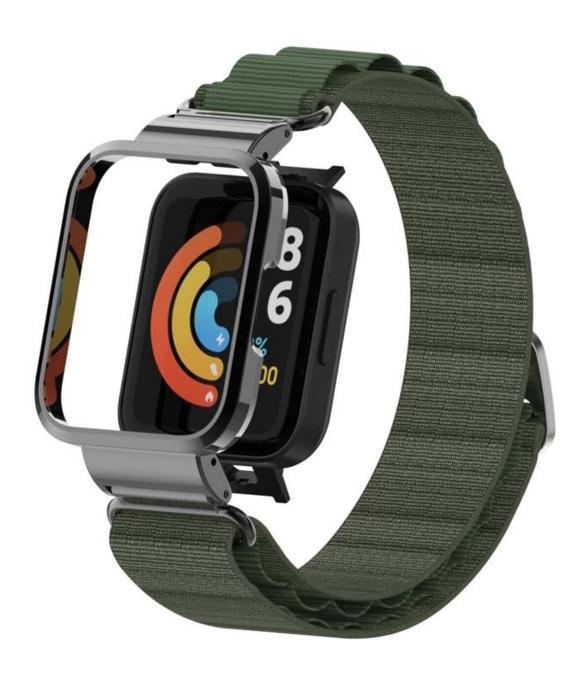

## **Product Design:**

● Fit Model ☐For Xiaomi Redmi Watch 2 Lite

Item: CBXM-W12Band Material: Nylon

• Band Colors : Starlight,Orange,Dark green,Black

• Case color : Black, White, Silver, Rose gold

Band Width: 18mm

• Design : With metal protective case

Type: Rugged Alpine Loop Nylon Watch Band
 Feature: Highly Flexible, Adjustable Wrists

Support Mixed Batch Orders
First time sample order and mix order is acceptable
Larger quantity please contact sales for discount