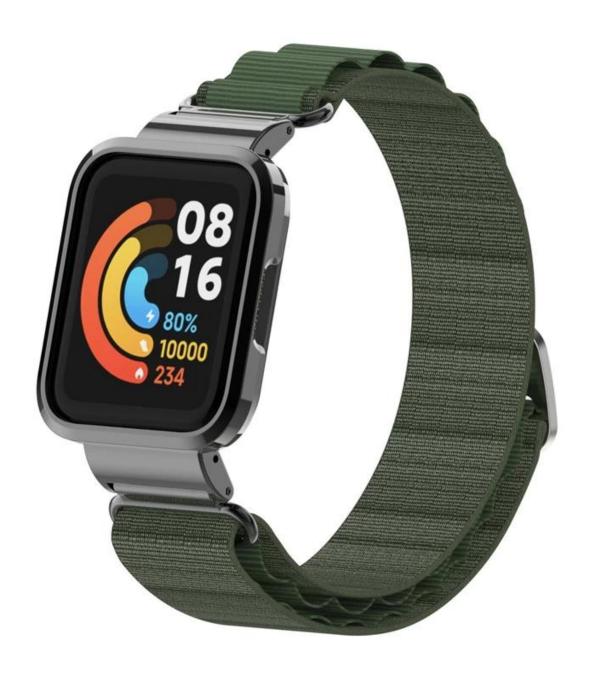

## **Product Design:**

● Fit Model ☐For Xiaomi Redmi Watch 2 Lite

Item: CBXM-W12Band Material: Nylon

• Band Colors : Starlight,Orange,Dark green,Black

• Case color : Black, White, Silver, Rose gold

Band Width: 18mm

• Design : With metal protective case

Type: Rugged Alpine Loop Nylon Watch Band
 Feature: Highly Flexible, Adjustable Wrists

Support Mixed Batch Orders
First time sample order and mix order is acceptable
Larger quantity please contact sales for discount