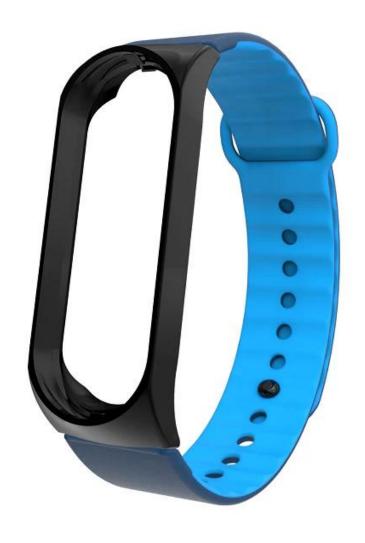

## New Double Colors Soft Silicone Replacement Strap For Xiaomi Mi Band 3 Bracelet

## **Product Design:**

- Double Colors Silicone Design
- Innovative pin-and-loop clasp

## **Product Features:**

- 1. The <u>smart watch band</u> is made of high-quality silicone material, feel comfortable, stylish, dirt-resistant wear, good flexibility, waterproof and sweatproof
- 2. Colorful collocation, love your bands and enjoy the high quality of life.
- 3. Our silicone watch sport band is specially designed for easy and direct installation and single button removal. Boasting watch lugs on both ends of the strap, it perfectly locks onto the watches interface securely and with precision.