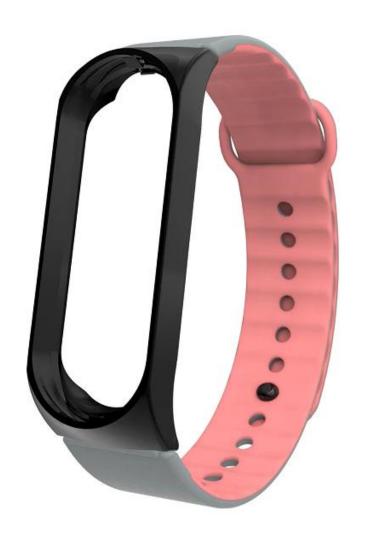

## New Double Colors Soft Silicone Replacement Strap For Xiaomi Mi Band 3 Bracelet

## **Product Design:**

- Double Colors Silicone Design
- Innovative pin-and-loop clasp

## **Product Features:**

- 1. The <u>smart watch band</u> is made of high-quality silicone material, feel comfortable, stylish, dirt-resistant wear, good flexibility, waterproof and sweatproof
- 2. Colorful collocation, love your bands and enjoy the high quality of life.
- 3. Our silicone watch sport band is specially designed for easy and direct installation and single button removal. Boasting watch lugs on both ends of the strap, it perfectly locks onto the watches interface securely and with precision.