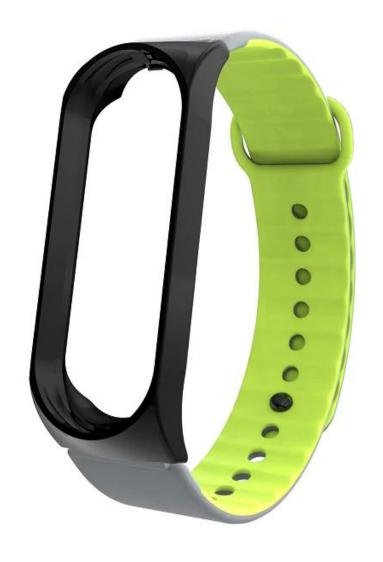

## New Double Colors Soft Silicone Replacement Strap For Xiaomi Mi Band 3 Bracelet

## **Product Design:**

- Double Colors Silicone Design
- Innovative pin-and-loop clasp

## **Product Features:**

- 1. The <u>smart watch band</u> is made of high-quality silicone material, feel comfortable, stylish, dirt-resistant wear, good flexibility, waterproof and sweatproof
- 2. Colorful collocation, love your bands and enjoy the high quality of life.
- 3. Our silicone watch sport band is specially designed for easy and direct installation and single button removal. Boasting watch lugs on both ends of the strap, it perfectly locks onto the watches interface securely and with precision.