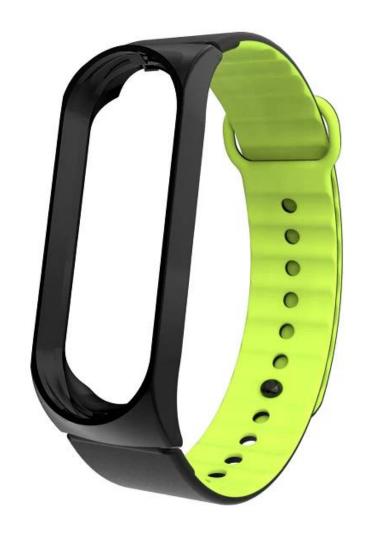

## **Product Design:**

- Double Colors Silicone Design
- Innovative pin-and-loop clasp