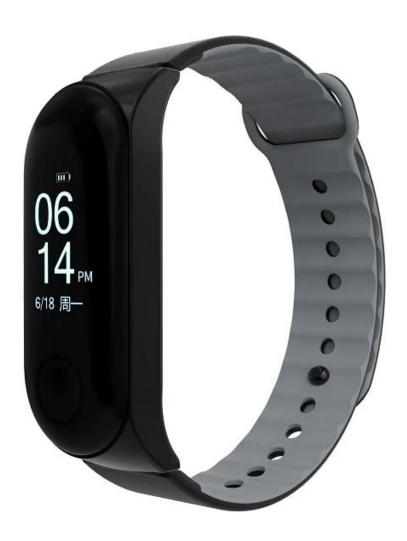

## New Double Colors Soft Silicone Replacement Strap For Xiaomi Mi Band 3 Bracelet

## **Product Features:**

- 1. The <u>smart watch band</u> is made of high-quality silicone material, feel comfortable, stylish, dirt-resistant wear, good flexibility, waterproof and sweatproof
- 2. Colorful collocation, love your bands and enjoy the high quality of life.
- 3. Our silicone watch sport band is specially designed for easy and direct installation and single button removal. Boasting watch lugs on both ends of the strap, it perfectly locks onto the watches interface securely and with precision.