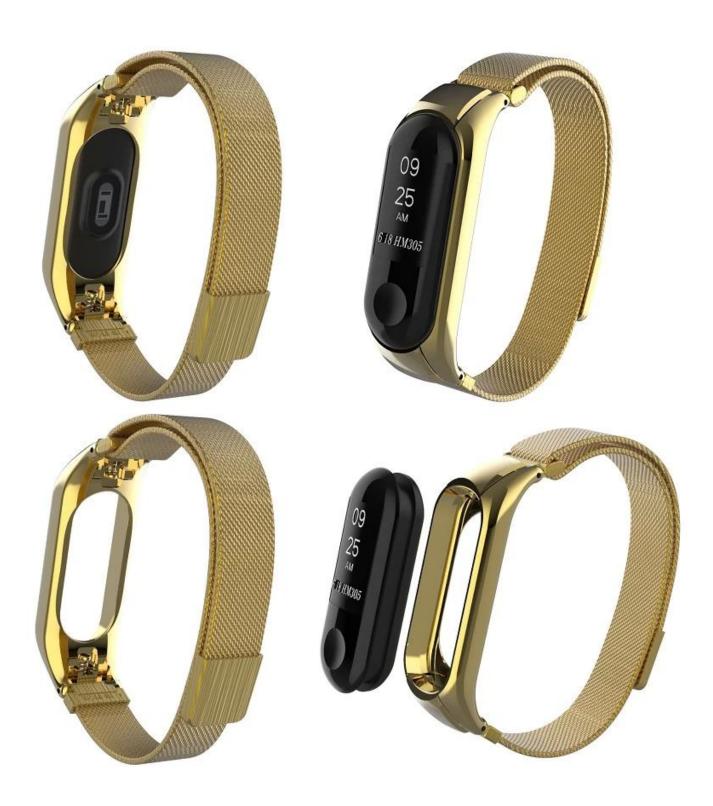

## New Quick Release Magnetic Mesh Milanese Loop Stainless Steel Smart Watch Band

## **Design** □

- Unique Magnetic Closure Clasp
- Mesh Milanese Loop Replacement Strap
- With Metal Bumper Case
- Size:200\*21\*16mm

## **Features** □

- 1. Strong magnetic clasp closure, easily stick and lock your watch band
- 2. Exquisite stainless steel with smooth finish, wear very Comfortable and durable.
- 3. Milanese Loop stainless steel mesh combined of fashion, nobility, durability and elegance.
- 4. Wholesale xiaomi band 3 strap, ensure your watch in steady and secure, no problem for most sports

5. Adjustable length fits your wrist, prefect in every detail.

Service <code>OEM & ODM Order Acceptable for Low MOQ ShipmentDair or Sea Shipment Payment OTT / Paypal / Western Union/ Cash / LC PackagingDice Retail Package or Customs Packaging Available Other Countries of the Co</code>