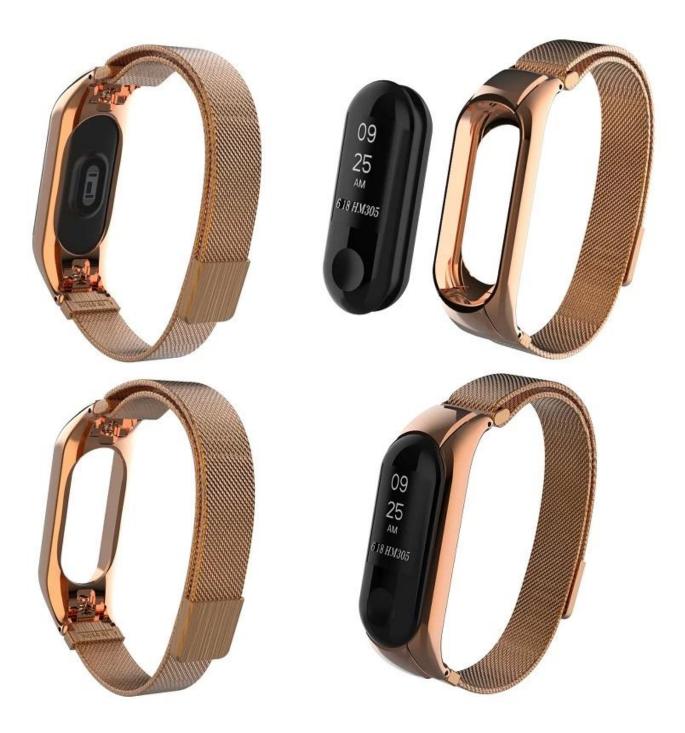

## New Quick Release Magnetic Mesh Milanese Loop Stainless Steel Smart Watch Band

## **Design** □

- Unique Magnetic Closure Clasp
- Mesh Milanese Loop Replacement Strap
- With Metal Bumper Case
- Size:200\*21\*16mm

## **Features** □

- 1. Strong magnetic clasp closure, easily stick and lock your watch band
- 2. Exquisite stainless steel with smooth finish, wear very Comfortable and durable.
- 3. Milanese Loop stainless steel mesh combined of fashion, nobility, durability and elegance.
- 4. Wholesale xiaomi band 3 strap, ensure your watch in steady and secure, no problem for most sports

5. Adjustable length fits your wrist, prefect in every detail.

Service <code>OEM & ODM Order Acceptable for Low MOQ ShipmentDair or Sea Shipment Payment OTT / Paypal / Western Union/ Cash / LC PackagingDice Retail Package or Customs Packaging Available Other Countries of the Co</code>