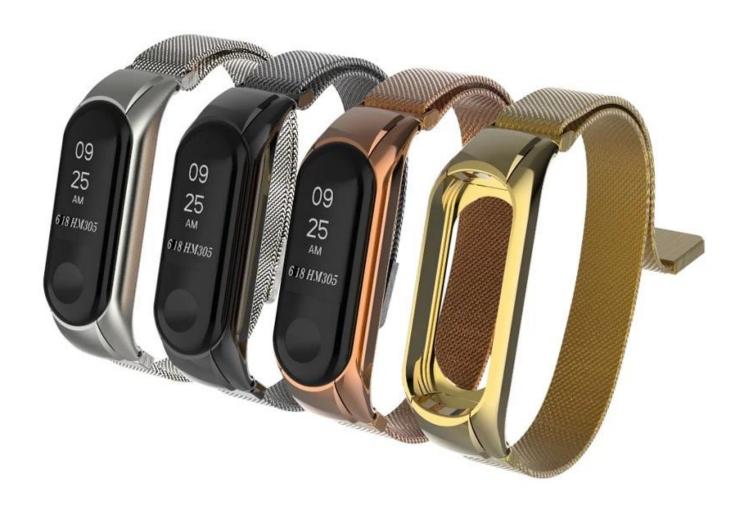

## **Design** □

- Unique Magnetic Closure Clasp
- Mesh Milanese Loop Replacement Strap
- With Metal Bumper Case
- Size:200\*21\*16mm

## **Features** □

- 1. Strong magnetic clasp closure, easily stick and lock your watch band
- 2. Exquisite stainless steel with smooth finish, wear very Comfortable and durable.
- 3. Milanese Loop stainless steel mesh combined of fashion, nobility, durability and elegance.
- 4. Wholesale xiaomi band 3 strap, ensure your watch in steady and secure, no problem for most sports

5. Adjustable length fits your wrist, prefect in every detail.

Service <code>OEM & ODM Order Acceptable for Low MOQ ShipmentDair or Sea Shipment Payment OTT / Paypal / Western Union/ Cash / LC PackagingDice Retail Package or Customs Packaging Available Other Countries of the Co</code>