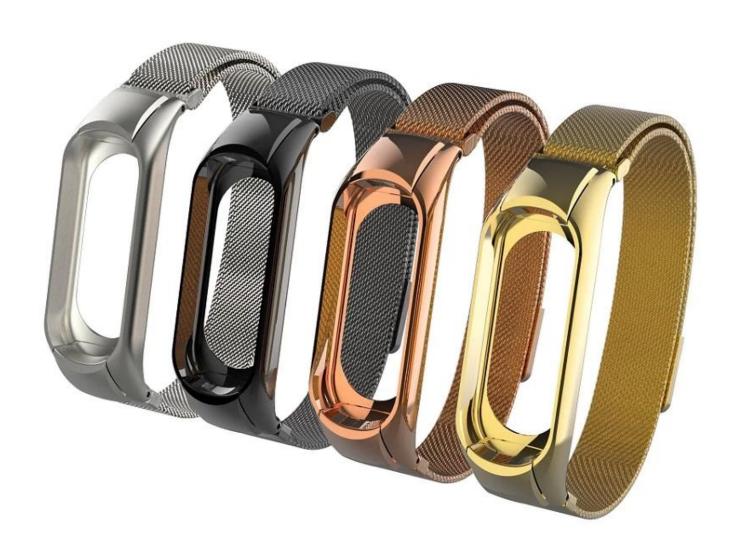

## **Design** □

- Unique Magnetic Closure Clasp
- Mesh Milanese Loop Replacement Strap
- With Metal Bumper Case
- Size:200\*21\*16mm

## **Features** □

- 1. Strong magnetic clasp closure, easily stick and lock your watch band
- 2. Exquisite stainless steel with smooth finish, wear very Comfortable and durable.
- 3. Milanese Loop stainless steel mesh combined of fashion, nobility, durability and elegance.
- 4. Wholesale xiaomi band 3 strap, ensure your watch in steady and secure, no problem for most sports

5. Adjustable length fits your wrist, prefect in every detail.

Service <code>OEM & ODM Order Acceptable for Low MOQ ShipmentDair or Sea Shipment Payment OTT / Paypal / Western Union/ Cash / LC PackagingDice Retail Package or Customs Packaging Available Other Countries of the Co</code>