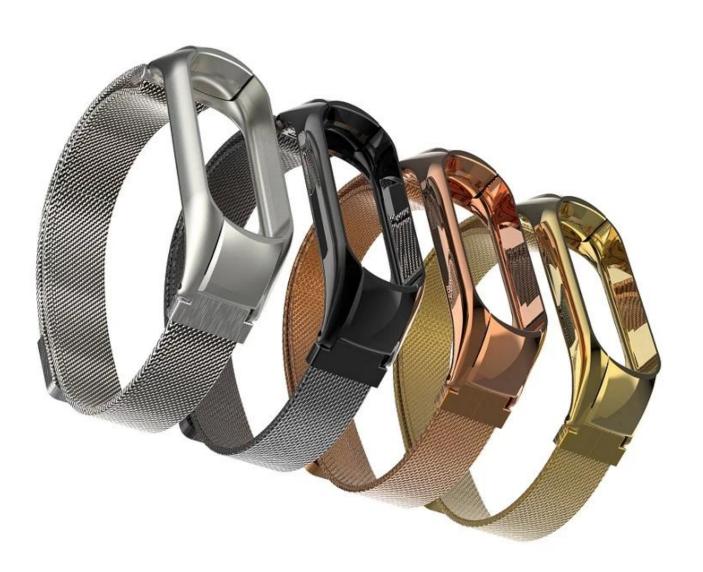

## New Quick Release Magnetic Mesh Milanese Loop Stainless Steel Smart Watch Band

## **Design** □

- Unique Magnetic Closure Clasp
- Mesh Milanese Loop Replacement Strap
- With Metal Bumper Case
- Size:200\*21\*16mm

## **Features** □

- 1. Strong magnetic clasp closure, easily stick and lock your watch band
- 2. Exquisite stainless steel with smooth finish, wear very Comfortable and durable.
- 3. Milanese Loop stainless steel mesh combined of fashion, nobility, durability and elegance.
- 4. Wholesale xiaomi band 3 strap, ensure your watch in steady and secure, no problem for most sports

5. Adjustable length fits your wrist, prefect in every detail.

Service <code>OEM & ODM Order Acceptable for Low MOQ ShipmentDair or Sea Shipment Payment OTT / Paypal / Western Union/ Cash / LC PackagingDice Retail Package or Customs Packaging Available Other Countries of the Co</code>