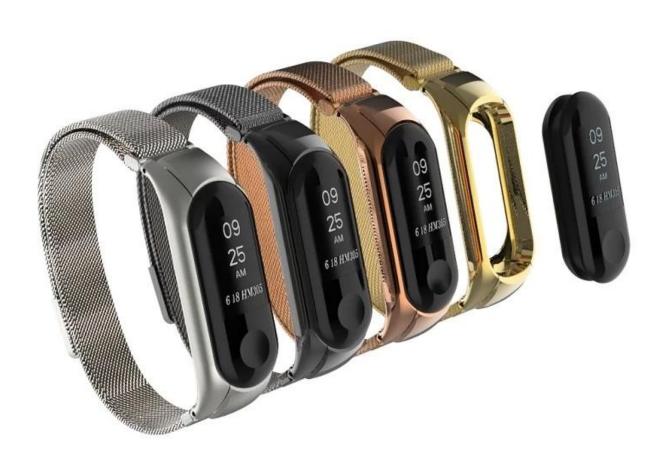

## New Quick Release Magnetic Mesh Milanese Loop Stainless Steel Smart Watch Band

## **Design** □

- Unique Magnetic Closure Clasp
- Mesh Milanese Loop Replacement Strap
- With Metal Bumper Case
- Size:200\*21\*16mm

## **Features** □

- 1. Strong magnetic clasp closure, easily stick and lock your watch band
- 2. Exquisite stainless steel with smooth finish, wear very Comfortable and durable.
- 3. Milanese Loop stainless steel mesh combined of fashion, nobility, durability and elegance.
- 4. Wholesale xiaomi band 3 strap, ensure your watch in steady and secure, no problem for most sports

5. Adjustable length fits your wrist, prefect in every detail.

Service <code>OEM & ODM Order Acceptable for Low MOQ ShipmentDair or Sea Shipment Payment OTT / Paypal / Western Union/ Cash / LC PackagingDice Retail Package or Customs Packaging Available Other Countries of the Co</code>