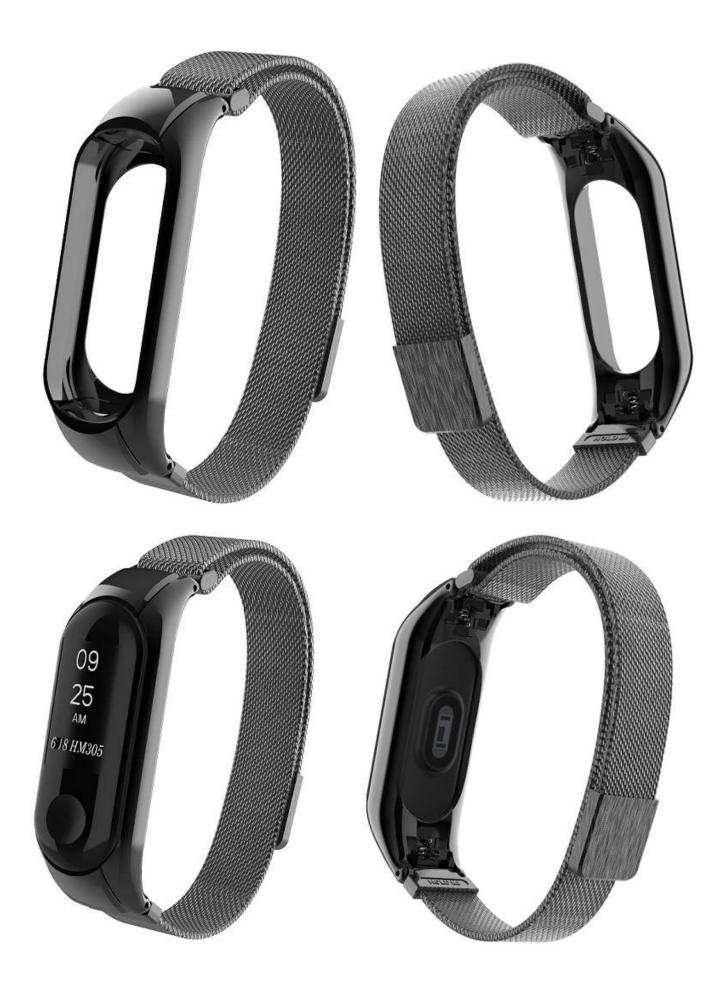

## **Design** □

- Unique Magnetic Closure Clasp
- Mesh Milanese Loop Replacement Strap
- With Metal Bumper Case
- Size:200\*21\*16mm

## **Features** □

- 1. Strong magnetic clasp closure, easily stick and lock your watch band
- 2. Exquisite stainless steel with smooth finish, wear very Comfortable and durable.
- 3. Milanese Loop stainless steel mesh combined of fashion, nobility, durability and elegance.
- 4. Wholesale xiaomi band 3 strap, ensure your watch in steady and secure, no problem for most sports

5. Adjustable length fits your wrist, prefect in every detail.

Service <code>OEM & ODM Order Acceptable for Low MOQ ShipmentDair or Sea Shipment Payment OTT / Paypal / Western Union/ Cash / LC PackagingDice Retail Package or Customs Packaging Available Other Countries of the Co</code>