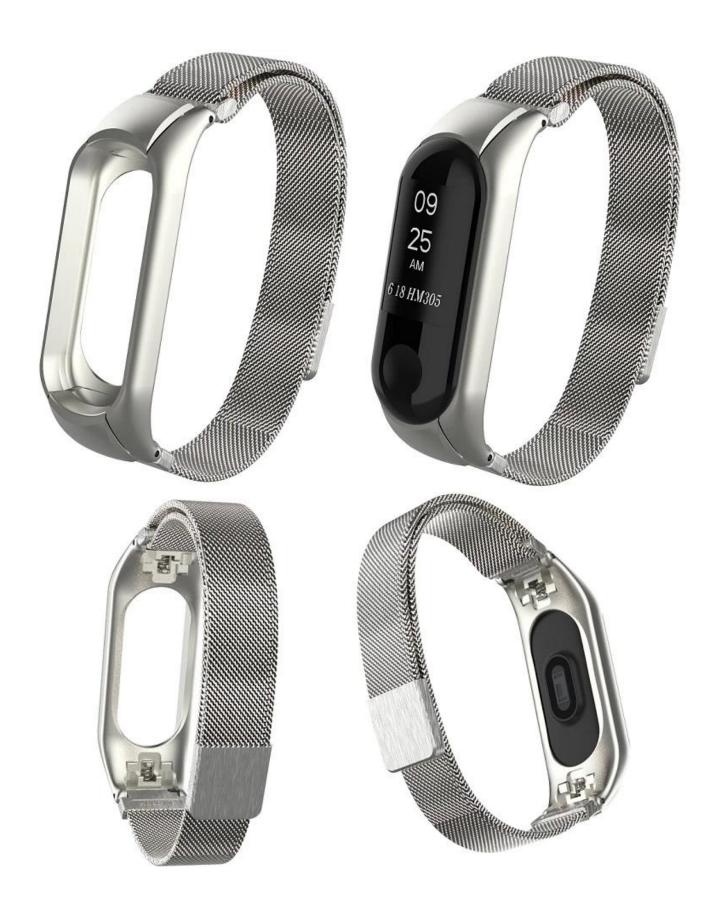

## New Quick Release Magnetic Mesh Milanese Loop Stainless Steel Smart Watch Band

## **Design** □

- Unique Magnetic Closure Clasp
- Mesh Milanese Loop Replacement Strap
- With Metal Bumper Case
- Size:200\*21\*16mm

## **Features** □

- 1. Strong magnetic clasp closure, easily stick and lock your watch band
- 2. Exquisite stainless steel with smooth finish, wear very Comfortable and durable.
- 3. Milanese Loop stainless steel mesh combined of fashion, nobility, durability and elegance.
- 4. Wholesale xiaomi band 3 strap, ensure your watch in steady and secure, no problem for most sports

5. Adjustable length fits your wrist, prefect in every detail.

Service <code>OEM & ODM Order Acceptable for Low MOQ ShipmentDair or Sea Shipment Payment OTT / Paypal / Western Union/ Cash / LC PackagingDice Retail Package or Customs Packaging Available Other Countries of the Co</code>