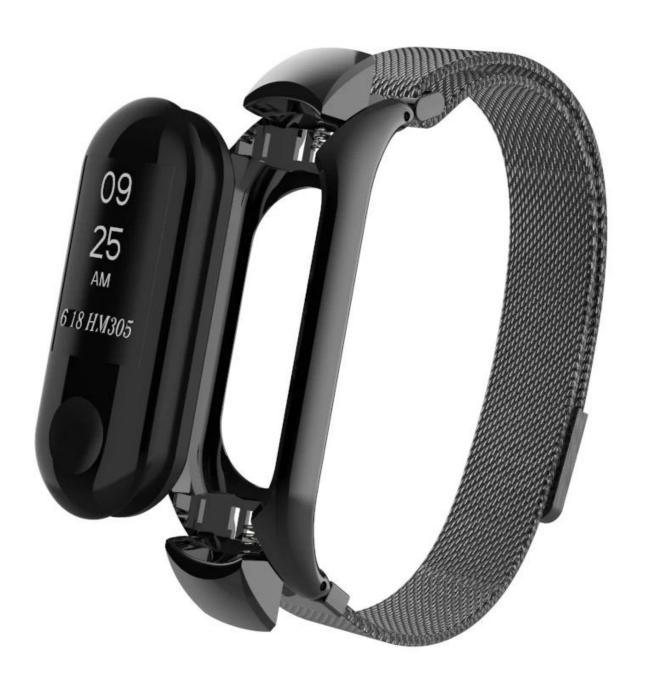

## **Design** □

- Unique Magnetic Closure Clasp
- Mesh Milanese Loop Replacement Strap
- With Metal Bumper Case
- Size:200\*21\*16mm

## **Features** □

- 1. Strong magnetic clasp closure, easily stick and lock your watch band
- 2. Exquisite stainless steel with smooth finish, wear very Comfortable and durable.
- 3. Milanese Loop stainless steel mesh combined of fashion, nobility, durability and elegance.
- 4. Wholesale xiaomi band 3 strap, ensure your watch in steady and secure, no problem for most sports

5. Adjustable length fits your wrist, prefect in every detail.

Service <code>OEM & ODM Order Acceptable for Low MOQ ShipmentDair or Sea Shipment Payment OTT / Paypal / Western Union/ Cash / LC PackagingDice Retail Package or Customs Packaging Available Other Countries of the Co</code>