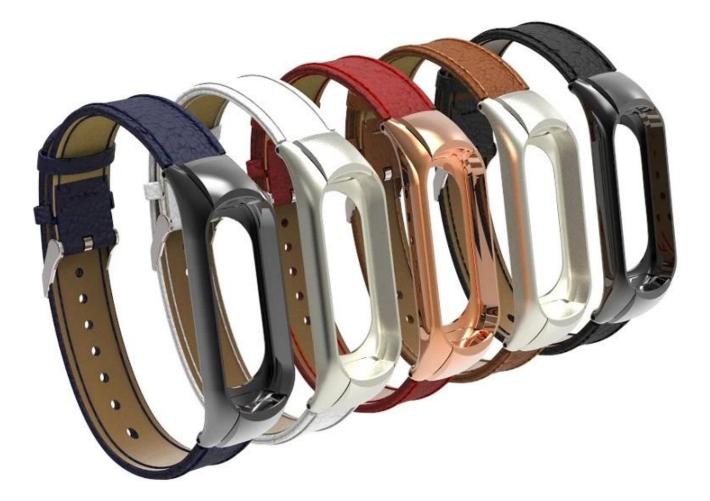

## Xiaomi mi band 3 Smart Bracelet with Metal Frame

## Design 🛛

- Soft Genuine Leather Watch Bracelet
- Lychee Pattern Watch Starp
- With Metal Screwless Frame

## Features []

- 1. Leather strap, feeling very comfortable
- 2. With detachable case, easy to install and dismantle
- 3. 100% brand new and high quality.Soft and durable
- 4. Easy and simple to adjust length
- 5. Environmental and healthy Leather