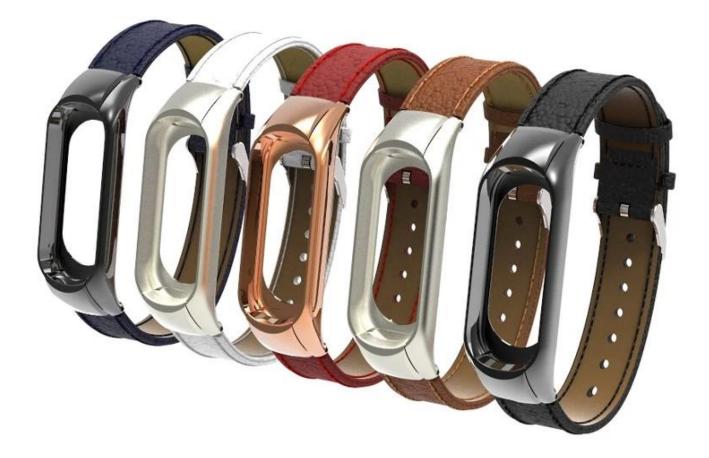

## Xiaomi mi band 3 Smart Bracelet with Metal Frame

## Design 🛛

- Soft Genuine Leather Watch Bracelet
- Lychee Pattern Watch Starp
- With Metal Screwless Frame

## Features []

- 1. Leather strap, feeling very comfortable
- 2. With detachable case, easy to install and dismantle
- 3. 100% brand new and high quality.Soft and durable
- 4. Easy and simple to adjust length
- 5. Environmental and healthy Leather