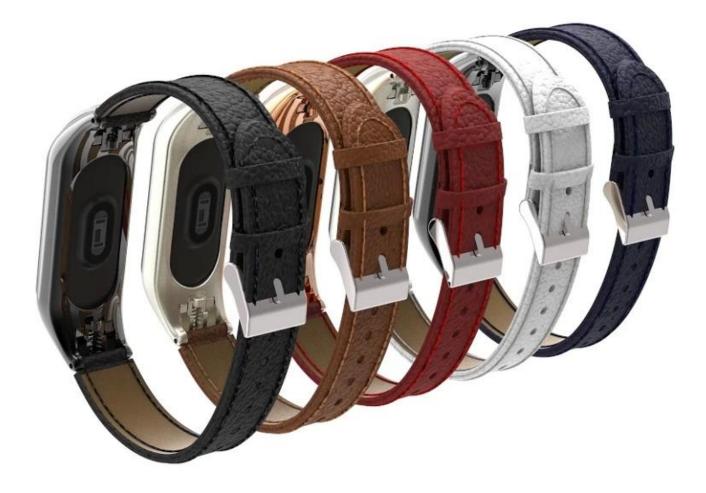

## Xiaomi mi band 3 Smart Bracelet with Metal Frame

## Design 🛛

- Soft Genuine Leather Watch Bracelet
- Lychee Pattern Watch Starp
- With Metal Screwless Frame

## Features []

- 1. Leather strap, feeling very comfortable
- 2. With detachable case, easy to install and dismantle
- 3. 100% brand new and high quality.Soft and durable
- 4. Easy and simple to adjust length
- 5. Environmental and healthy Leather