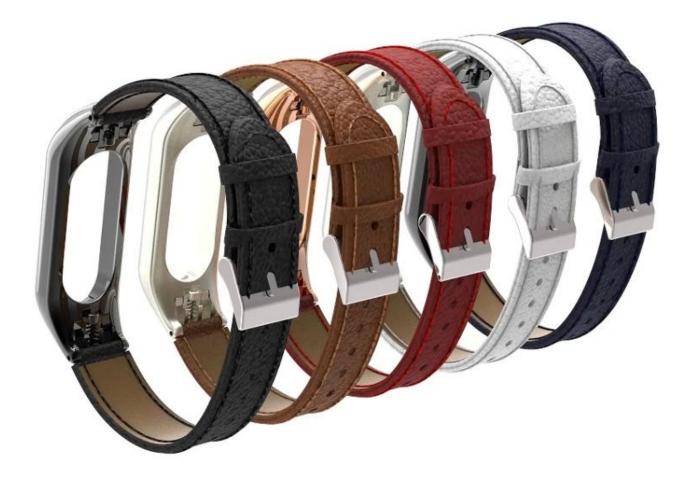

## Xiaomi mi band 3 Smart Bracelet with Metal Frame

## Design 🛛

- Soft Genuine Leather Watch Bracelet
- Lychee Pattern Watch Starp
- With Metal Screwless Frame

## Features []

- 1. Leather strap, feeling very comfortable
- 2. With detachable case, easy to install and dismantle
- 3. 100% brand new and high quality.Soft and durable
- 4. Easy and simple to adjust length
- 5. Environmental and healthy Leather