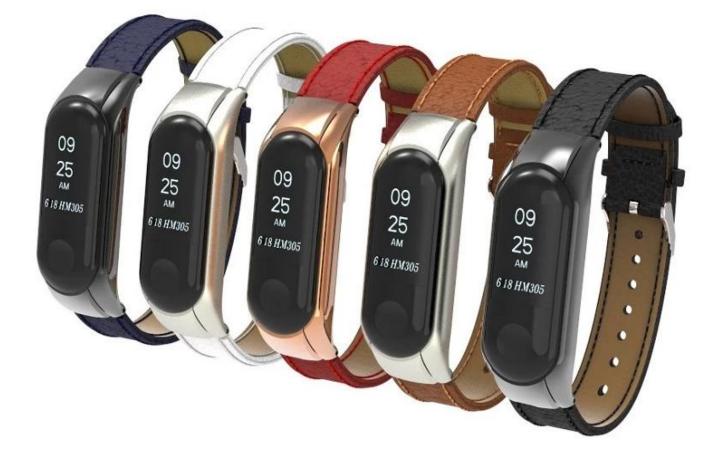

## Xiaomi mi band 3 Smart Bracelet with Metal Frame

## Design 🛛

- Soft Genuine Leather Watch Bracelet
- Lychee Pattern Watch Starp
- With Metal Screwless Frame

## Features []

- 1. Leather strap, feeling very comfortable
- 2. With detachable case, easy to install and dismantle
- 3. 100% brand new and high quality.Soft and durable
- 4. Easy and simple to adjust length
- 5. Environmental and healthy Leather