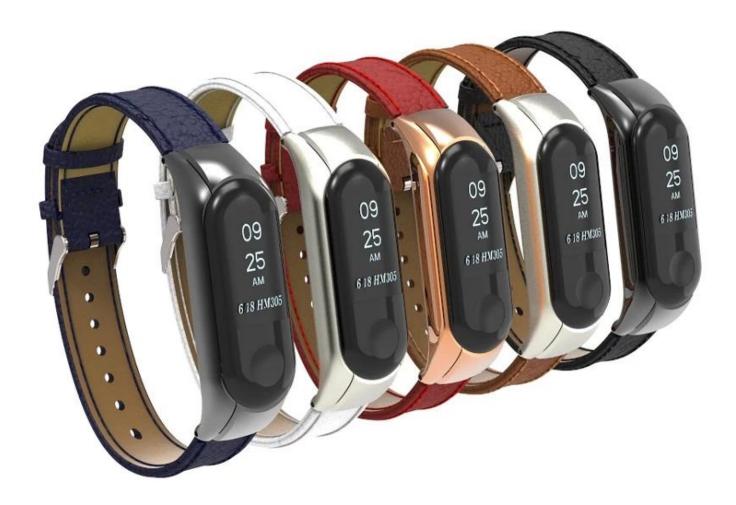

## Xiaomi mi band 3 Smart Bracelet with Metal Frame

## Design 🛛

- Soft Genuine Leather Watch Bracelet
- Lychee Pattern Watch Starp
- With Metal Screwless Frame

## Features []

- 1. Leather strap, feeling very comfortable
- 2. With detachable case, easy to install and dismantle
- 3. 100% brand new and high quality.Soft and durable
- 4. Easy and simple to adjust length
- 5. Environmental and healthy Leather