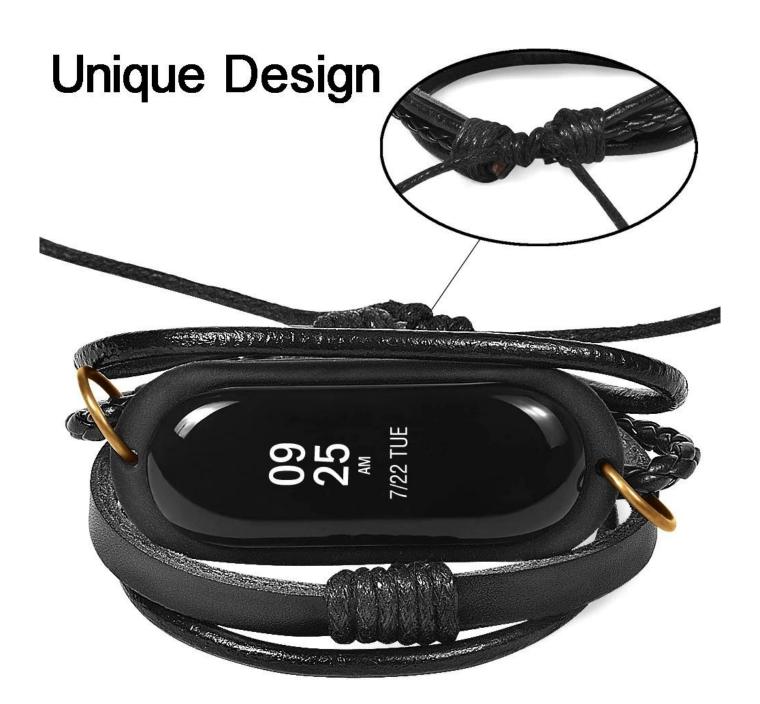

## **Unique Weave Braided Bracelet Leather Watch Band**

## **Design** [

- Weave Braided Leather Bracelet
- Durable Material with Elegant Design
- Size[23 \* 4 \* 1 CM
- Weight 
   □ 0.010 kg

## **Features** □

- 1. Retro leather bracelet looks charming and fashionable
- 2. Premium rubber case protects your devices carefully
- 3. Fashion Look: Classic and fashionable Weave band highlights your unique
- 4. Skin-friendly and provides comfortable feeling when you wear it during sleep.
- 5. Suitable for everyday wear. Delicately designed Watch band replacement