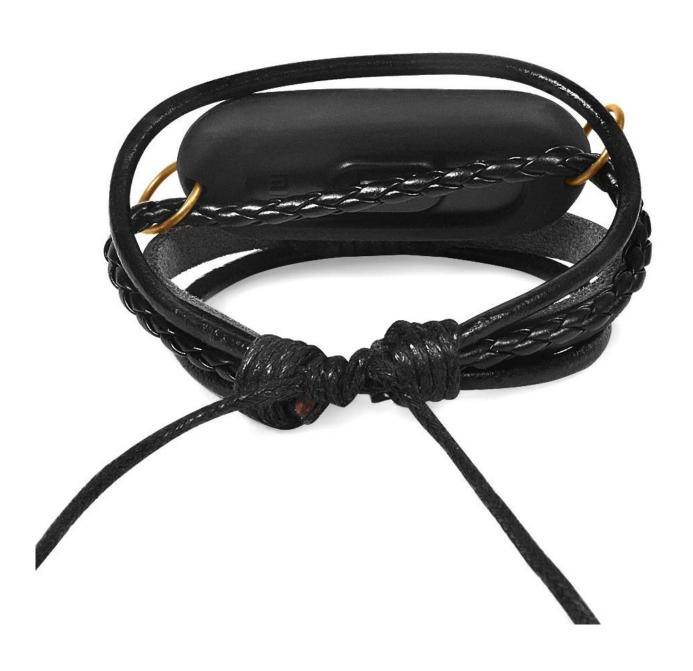

## **Unique Weave Braided Bracelet Leather Watch Band**

## **Design** [

- Weave Braided Leather Bracelet
- Durable Material with Elegant Design
- Size[23 \* 4 \* 1 CM
- Weight 
   □ 0.010 kg

## **Features** □

- 1. Retro leather bracelet looks charming and fashionable
- 2. Premium rubber case protects your devices carefully
- 3. Fashion Look: Classic and fashionable Weave band highlights your unique
- 4. Skin-friendly and provides comfortable feeling when you wear it during sleep.
- 5. Suitable for everyday wear. Delicately designed Watch band replacement