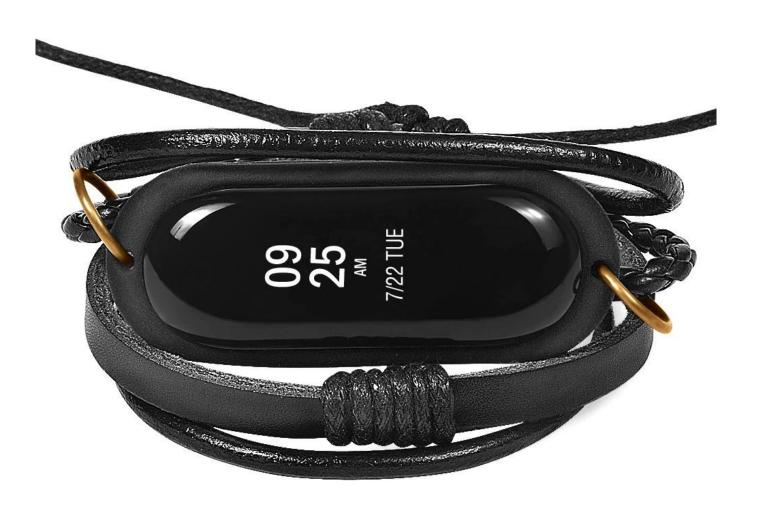

## **Unique Weave Braided Bracelet Leather Watch Band**

## **Design** [

- Weave Braided Leather Bracelet
- Durable Material with Elegant Design
- Size[23 \* 4 \* 1 CM
- Weight 
   □ 0.010 kg

## **Features** □

- 1. Retro leather bracelet looks charming and fashionable
- 2. Premium rubber case protects your devices carefully
- 3. Fashion Look: Classic and fashionable Weave band highlights your unique
- 4. Skin-friendly and provides comfortable feeling when you wear it during sleep.
- 5. Suitable for everyday wear. Delicately designed Watch band replacement