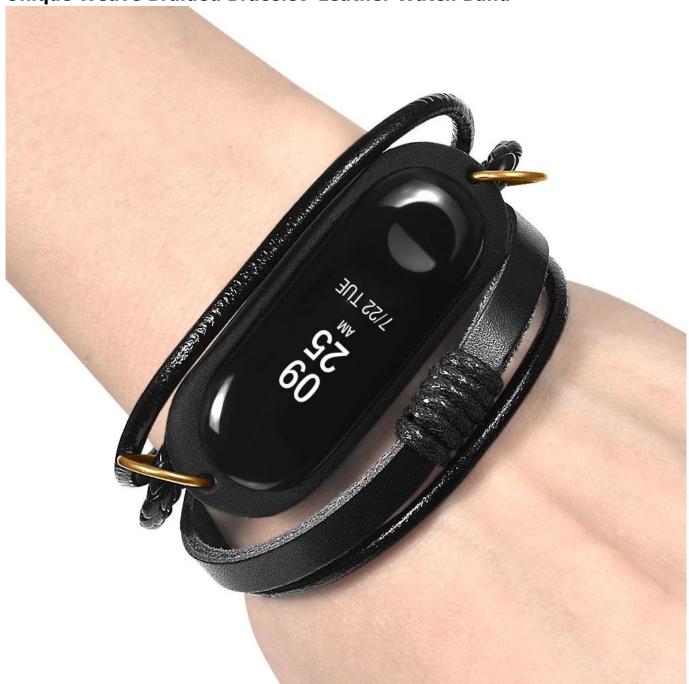

## **Unique Weave Braided Bracelet Leather Watch Band**

## **Design** [

- Weave Braided Leather Bracelet
- Durable Material with Elegant Design
- Size[23 \* 4 \* 1 CM
- Weight 
   □ 0.010 kg

## **Features** □

- 1. Retro leather bracelet looks charming and fashionable
- 2. Premium rubber case protects your devices carefully
- 3. Fashion Look: Classic and fashionable Weave band highlights your unique
- 4. Skin-friendly and provides comfortable feeling when you wear it during sleep.
- 5. Suitable for everyday wear. Delicately designed Watch band replacement