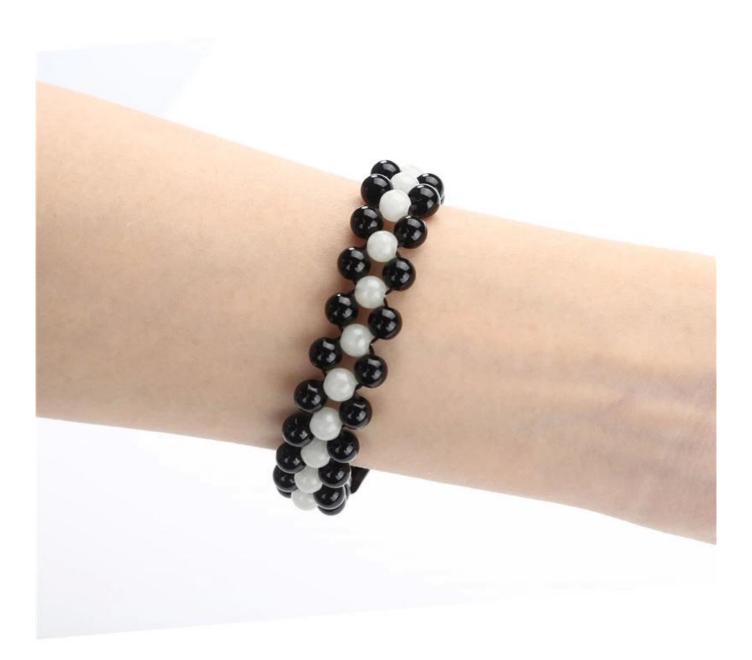

## **Fashion Handmade Elastic Stretch Crystal Beaded Bracelet**

## Design 🛛

- Luminous Design,Glow in the dark
- Handmade beaded design
- Elastic Stretch Design, Adjustable Length

## Features 🛛

1. Made of high quality artificial crystal beads, durable elastic rope, making your iwatch look luxury and elegant.

2. Absolutely look like a luxury jewelry, make you eye catching, add much beauty and elegance to your watch

3. Beadsmake this bracelet beautiful and romantic all at once!

4. <u>Bulk Xiaomi Mi Band 3 Bracelet Strap</u>. Elegant style, it could be a unique gift idea for any occasion: Christmas, Birthday, Valentines day etc.