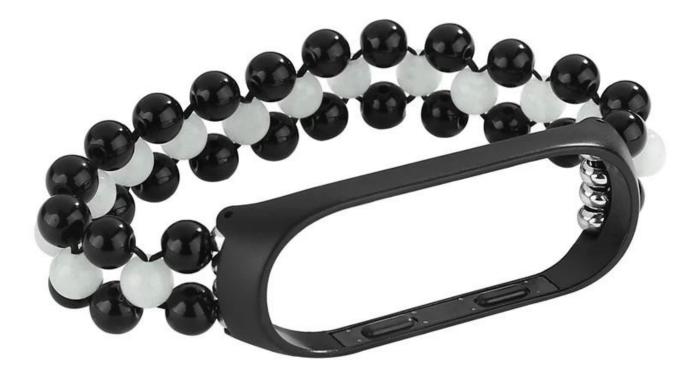

## **Fashion Handmade Elastic Stretch Crystal Beaded Bracelet**

## Design 🛛

- Luminous Design,Glow in the dark
- Handmade beaded design
- Elastic Stretch Design, Adjustable Length

## Features 🛛

1. Made of high quality artificial crystal beads, durable elastic rope, making your iwatch look luxury and elegant.

2. Absolutely look like a luxury jewelry, make you eye catching, add much beauty and elegance to your watch

3. Beadsmake this bracelet beautiful and romantic all at once!

4. <u>Bulk Xiaomi Mi Band 3 Bracelet Strap</u>. Elegant style, it could be a unique gift idea for any occasion: Christmas, Birthday, Valentines day etc.