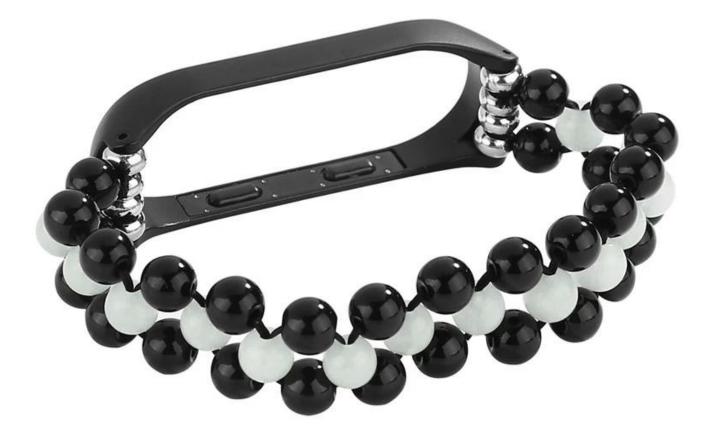

## Features 🛛

1. Made of high quality artificial crystal beads, durable elastic rope, making your iwatch look luxury and elegant.

2. Absolutely look like a luxury jewelry, make you eye catching, add much beauty and elegance to your watch

3. Beadsmake this bracelet beautiful and romantic all at once!

4. <u>Bulk Xiaomi Mi Band 3 Bracelet Strap</u>. Elegant style, it could be a unique gift idea for any occasion: Christmas, Birthday, Valentines day etc.