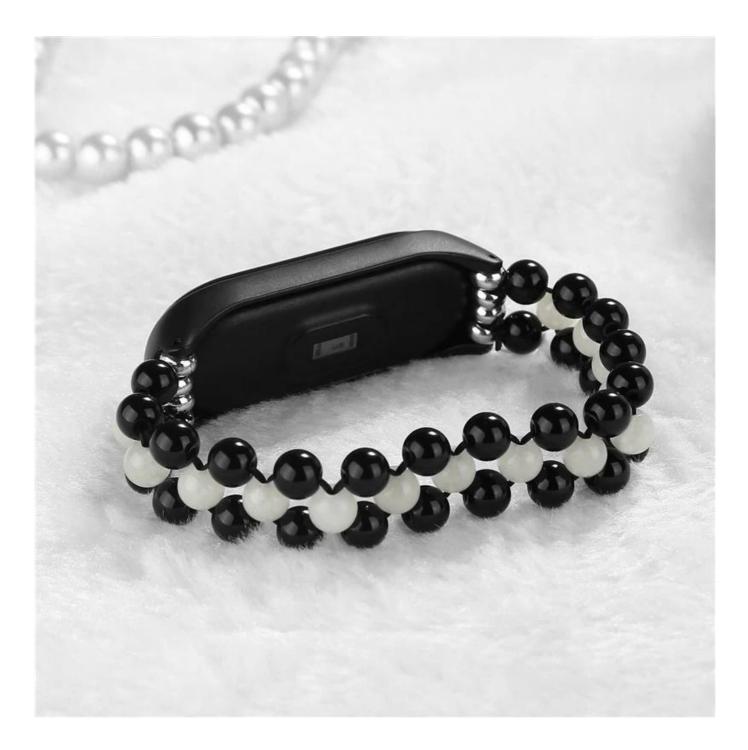

## Features 🛛

1. Made of high quality artificial crystal beads, durable elastic rope, making your iwatch look luxury and elegant.

2. Absolutely look like a luxury jewelry, make you eye catching, add much beauty and elegance to your watch

3. Beadsmake this bracelet beautiful and romantic all at once!

4. <u>Bulk Xiaomi Mi Band 3 Bracelet Strap</u>. Elegant style, it could be a unique gift idea for any occasion: Christmas, Birthday, Valentines day etc.