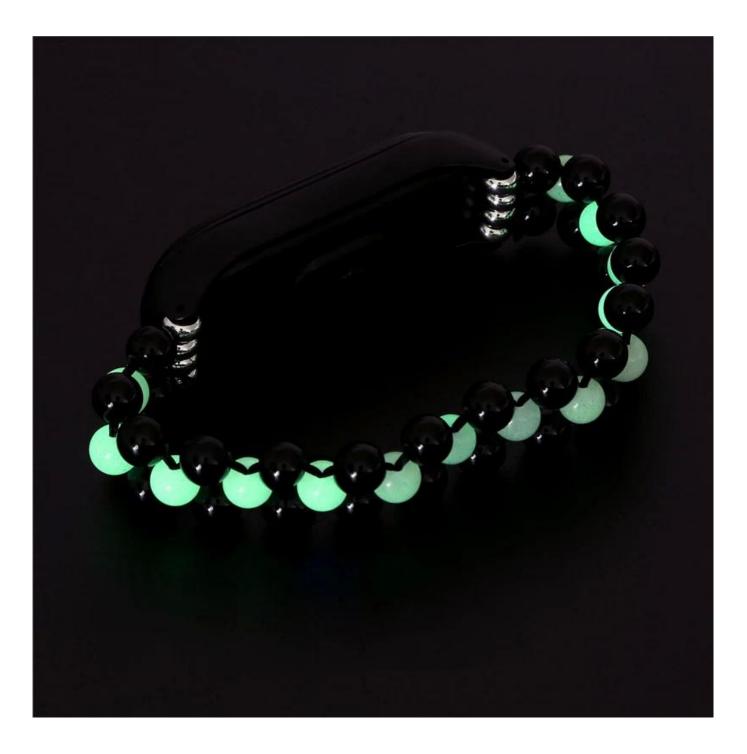

## Design 🛛

- Luminous Design,Glow in the dark
- Handmade beaded design
- Elastic Stretch Design, Adjustable Length