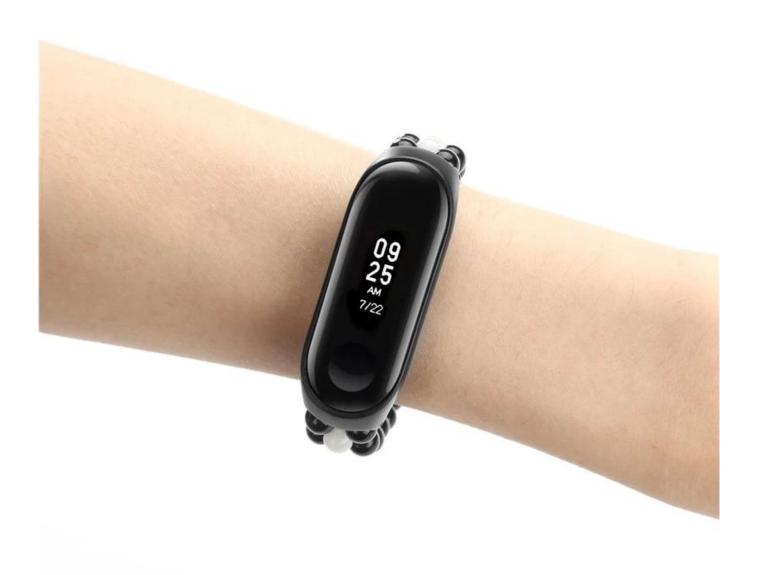

## **Fashion Handmade Elastic Stretch Crystal Beaded Bracelet**

## Design 🛛

- Luminous Design,Glow in the dark
- Handmade beaded design
- Elastic Stretch Design, Adjustable Length

## Features 🛛

1. Made of high quality artificial crystal beads, durable elastic rope, making your iwatch look luxury and elegant.

2. Absolutely look like a luxury jewelry, make you eye catching, add much beauty and elegance to your watch

3. Beadsmake this bracelet beautiful and romantic all at once!

4. <u>Bulk Xiaomi Mi Band 3 Bracelet Strap</u>. Elegant style, it could be a unique gift idea for any occasion: Christmas, Birthday, Valentines day etc.