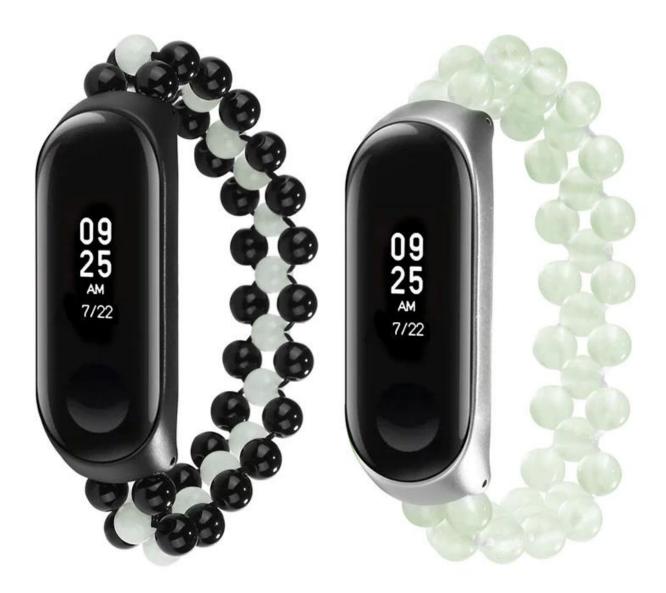

## **Fashion Handmade Elastic Stretch Crystal Beaded Bracelet**

## Design 🛛

- Luminous Design,Glow in the dark
- Handmade beaded design
- Elastic Stretch Design, Adjustable Length

## Features 🛛

1. Made of high quality artificial crystal beads, durable elastic rope, making your iwatch look luxury and elegant.

2. Absolutely look like a luxury jewelry, make you eye catching, add much beauty and elegance to your watch