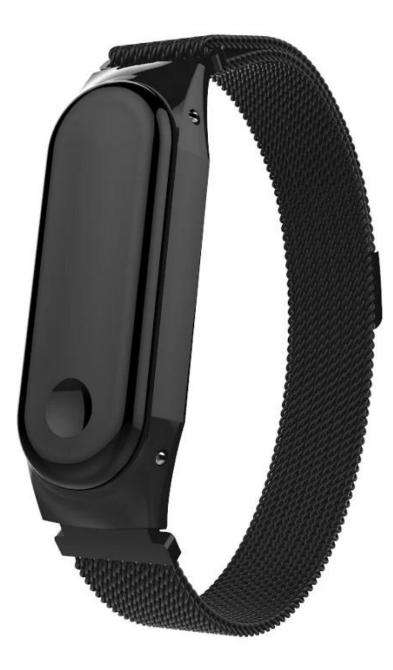

## Milanese Loop Mesh Strap For Xiaomi Mi Band 3 Strap

## Design 🛛

- Product Size: 19.00\*5.00\*1.20 cm( 7.48 x 1.97 x 0.47 inches)
- Clasp type: Magnetic Buckle
- Band Length: 5.51 inch
- Band Width: 12mm

## Features 🛛

1. Milanese Mesh design ,fashion and elegent.

2. With a strong magnetic clasp ,make your watch is not easy to fall off even when you exercising, easy to adjust any length.

3. Wholesale Xiaomi Mi Band 3 Metal Strap.Strong magnet design, free screw assembly. More convenient use.