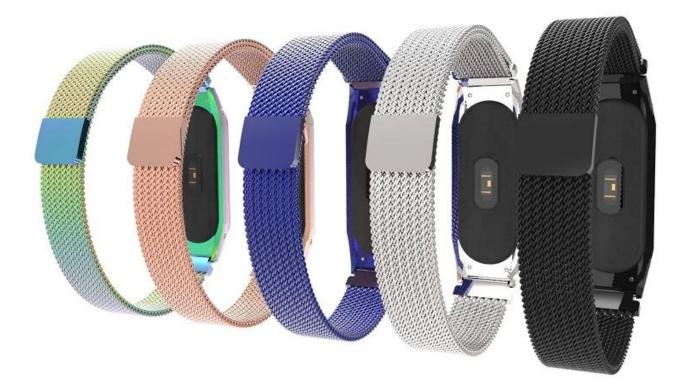

## Design 🛛

- Product Size: 19.00\*5.00\*1.20 cm( 7.48 x 1.97 x 0.47 inches)
- Clasp type: Magnetic Buckle
- Band Length: 5.51 inch
- Band Width: 12mm

## Features 🛛

1. Milanese Mesh design ,fashion and elegent.

2. With a strong magnetic clasp ,make your watch is not easy to fall off even when you exercising, easy to adjust any length.

3. Wholesale Xiaomi Mi Band 3 Metal Strap.Strong magnet design, free screw assembly. More convenient use.