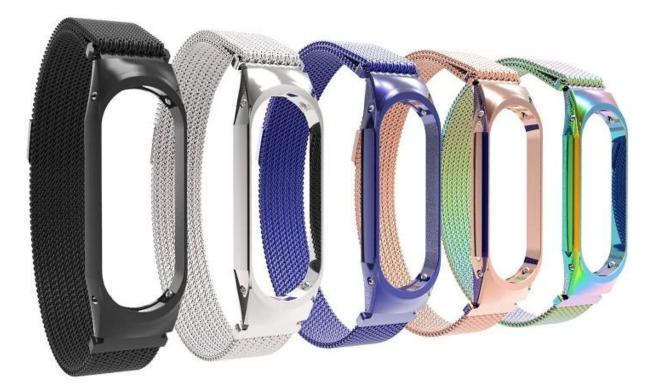

## Design 🛛

- Product Size: 19.00\*5.00\*1.20 cm( 7.48 x 1.97 x 0.47 inches)
- Clasp type: Magnetic Buckle
- Band Length: 5.51 inch
- Band Width: 12mm

## Features 🛛

1. Milanese Mesh design ,fashion and elegent.

2. With a strong magnetic clasp ,make your watch is not easy to fall off even when you exercising, easy to adjust any length.

3. Wholesale Xiaomi Mi Band 3 Metal Strap.Strong magnet design, free screw assembly. More convenient use.