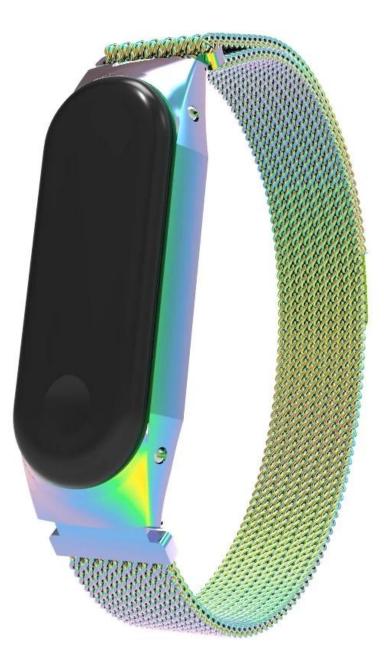

## Milanese Loop Mesh Strap For Xiaomi Mi Band 3 Strap

## Design 🛛

- Product Size: 19.00\*5.00\*1.20 cm( 7.48 x 1.97 x 0.47 inches)
- Clasp type: Magnetic Buckle
- Band Length: 5.51 inch
- Band Width: 12mm

## Features 🛛

1. Milanese Mesh design ,fashion and elegent.

2. With a strong magnetic clasp ,make your watch is not easy to fall off even when you exercising, easy to adjust any length.

3. Wholesale Xiaomi Mi Band 3 Metal Strap.Strong magnet design, free screw assembly. More convenient use.