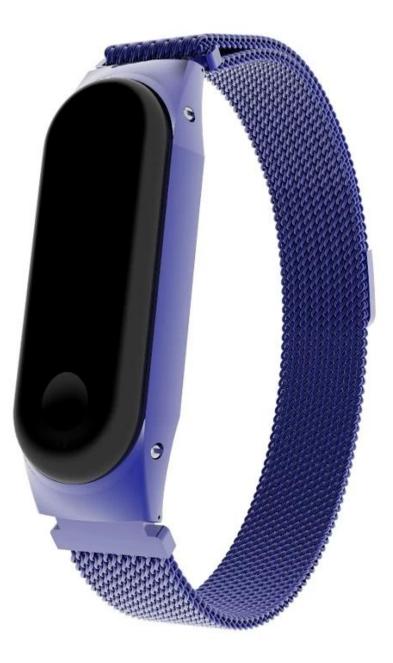

## Milanese Loop Mesh Strap For Xiaomi Mi Band 3 Strap

## Design 🛛

- Product Size: 19.00\*5.00\*1.20 cm( 7.48 x 1.97 x 0.47 inches)
- Clasp type: Magnetic Buckle
- Band Length: 5.51 inch
- Band Width: 12mm

## Features 🛛

1. Milanese Mesh design ,fashion and elegent.

2. With a strong magnetic clasp ,make your watch is not easy to fall off even when you exercising, easy to adjust any length.

3. Wholesale Xiaomi Mi Band 3 Metal Strap.Strong magnet design, free screw assembly. More convenient use.