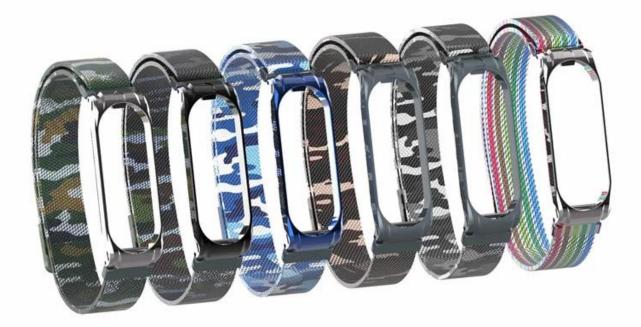

## For Xiaomi Mi Band 4 Strap Camouflage Stainless Steel Smart Watch Band

## Product Design :

- Unique Magnetic Closure Clasp
- Mesh Milanese Loop Watch Strap
- With Metal Bumper Case
- Camouflage Pattern Design

## **Product Features :**

- 1. Strong magnetic clasp closure, easily stick and lock your watch band
- 2. Exquisite stainless steel with smooth finish, wear very Comfortable and durable.
- 3. Milanese Loop stainless steel mesh combined of fashion, nobility, durability and elegance.
- 4. Ensure your watch in steady and secure, no problem for most sports
- 5. Adjustable length fits your wrist, prefect in every detail.