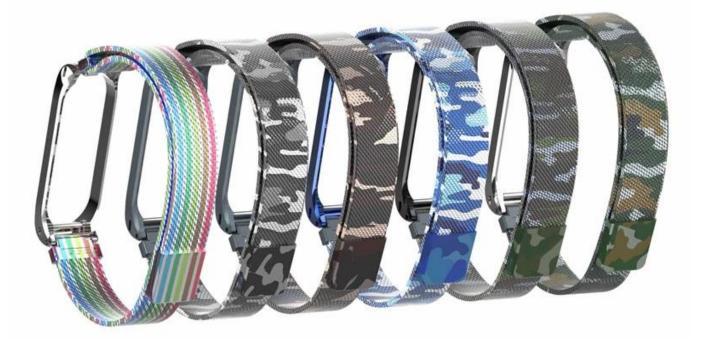

## For Xiaomi Mi Band 4 Strap Camouflage Stainless Steel Smart Watch Band

## Product Design :

- Unique Magnetic Closure Clasp
- Mesh Milanese Loop Watch Strap
- With Metal Bumper Case
- Camouflage Pattern Design

## **Product Features :**

- 1. Strong magnetic clasp closure, easily stick and lock your watch band
- 2. Exquisite stainless steel with smooth finish, wear very Comfortable and durable.
- 3. Milanese Loop stainless steel mesh combined of fashion, nobility, durability and elegance.
- 4. Ensure your watch in steady and secure, no problem for most sports
- 5. Adjustable length fits your wrist, prefect in every detail.