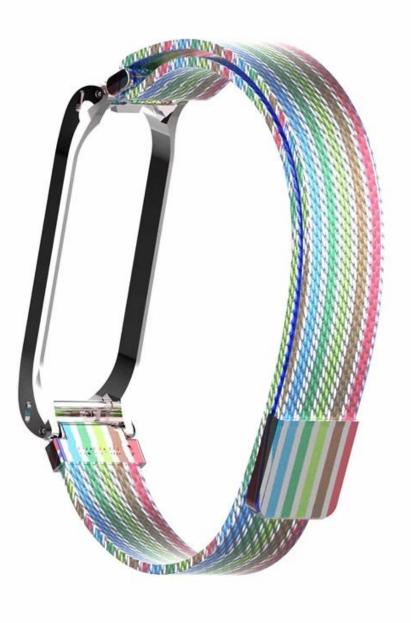

## For Xiaomi Mi Band 4 Strap Camouflage Stainless Steel Smart Watch Band

## Product Design :

- Unique Magnetic Closure Clasp
- Mesh Milanese Loop Watch Strap
- With Metal Bumper Case
- Camouflage Pattern Design

## **Product Features :**

- 1. Strong magnetic clasp closure, easily stick and lock your watch band
- 2. Exquisite stainless steel with smooth finish, wear very Comfortable and durable.
- 3. Milanese Loop stainless steel mesh combined of fashion, nobility, durability and elegance.
- 4. Ensure your watch in steady and secure, no problem for most sports
- 5. Adjustable length fits your wrist, prefect in every detail.