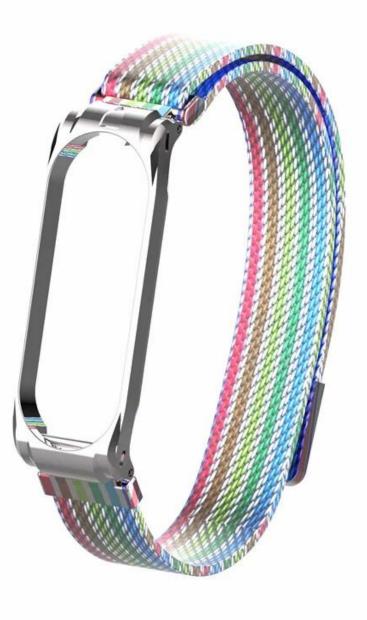

## For Xiaomi Mi Band 4 Strap Camouflage Stainless Steel Smart Watch Band

## Product Design :

- Unique Magnetic Closure Clasp
- Mesh Milanese Loop Watch Strap
- With Metal Bumper Case
- Camouflage Pattern Design

## **Product Features :**

- 1. Strong magnetic clasp closure, easily stick and lock your watch band
- 2. Exquisite stainless steel with smooth finish, wear very Comfortable and durable.
- 3. Milanese Loop stainless steel mesh combined of fashion, nobility, durability and elegance.
- 4. Ensure your watch in steady and secure, no problem for most sports
- 5. Adjustable length fits your wrist, prefect in every detail.