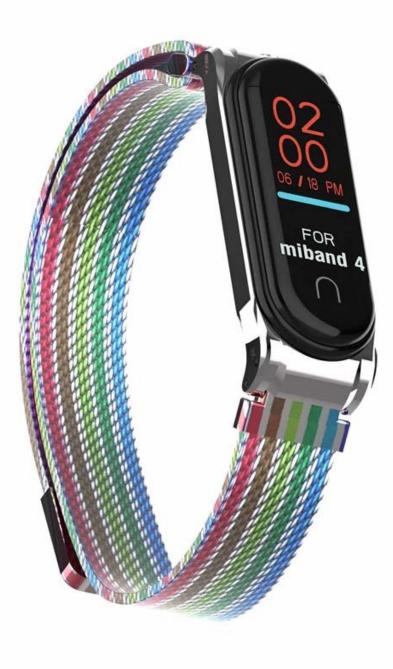

## For Xiaomi Mi Band 4 Strap Camouflage Stainless Steel Smart Watch Band

## Product Design :

- Unique Magnetic Closure Clasp
- Mesh Milanese Loop Watch Strap
- With Metal Bumper Case
- Camouflage Pattern Design

## **Product Features :**

- 1. Strong magnetic clasp closure, easily stick and lock your watch band
- 2. Exquisite stainless steel with smooth finish, wear very Comfortable and durable.
- 3. Milanese Loop stainless steel mesh combined of fashion, nobility, durability and elegance.
- 4. Ensure your watch in steady and secure, no problem for most sports
- 5. Adjustable length fits your wrist, prefect in every detail.