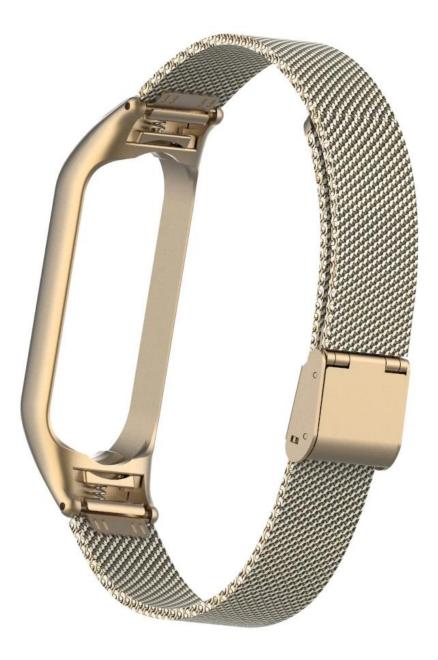

## Mesh Milanese Stainless Steel Watch Band Strap For Xiaomi Mi Band 6/5 Bracelet

## **Product Design :**

- Fit Model []For Xiaomi Mi Band 6/5 Bracelet
- Item : CBXM510
- Band Material : Stainless Steel
- 30 Band Colors: black,silver,gold,vintage gold,rose gold,rose pink,colorful,etc
- Clasp type: With a adjustable metal clasp, easily adjust the length
- Type□Mesh Milanese Stainless Steel Watch Band