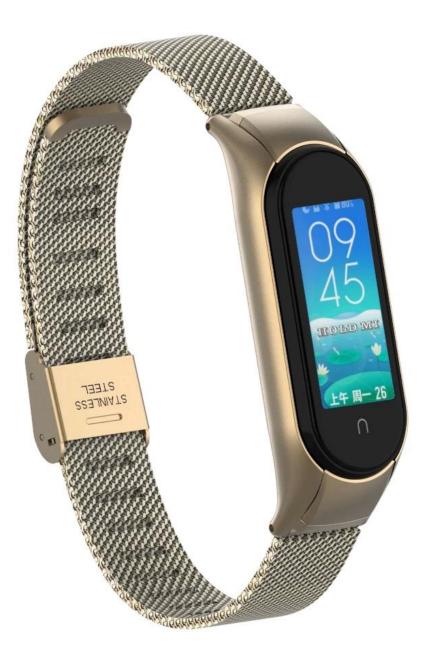

## Mesh Milanese Stainless Steel Watch Band Strap For Xiaomi Mi Band 6/5 Bracelet

## **Product Design :**

- Fit Model []For Xiaomi Mi Band 6/5 Bracelet
- Item : CBXM510
- Band Material : Stainless Steel
- 30 Band Colors: black,silver,gold,vintage gold,rose gold,rose pink,colorful,etc
- Clasp type: With a adjustable metal clasp, easily adjust the length
- Type□Mesh Milanese Stainless Steel Watch Band