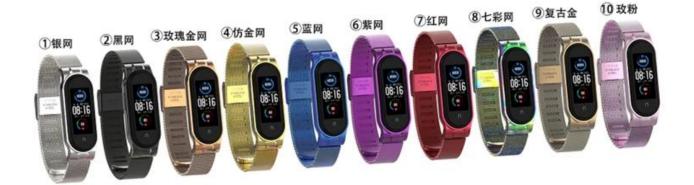

## **Product Design :**

- Fit Model []For Xiaomi Mi Band 6/5 Bracelet
- Item : CBXM510
- Band Material : Stainless Steel
- 30 Band Colors: black,silver,gold,vintage gold,rose gold,rose pink,colorful,etc
- Clasp type: With a adjustable metal clasp, easily adjust the length
- Type□Mesh Milanese Stainless Steel Watch Band