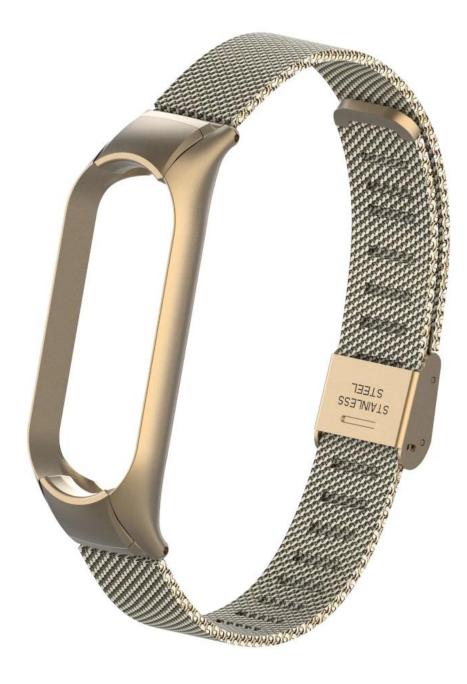

## Mesh Milanese Stainless Steel Watch Band Strap For Xiaomi Mi Band 6/5 Bracelet

## **Product Design :**

- Fit Model []For Xiaomi Mi Band 6/5 Bracelet
- Item : CBXM510
- Band Material : Stainless Steel
- 30 Band Colors: black,silver,gold,vintage gold,rose gold,rose pink,colorful,etc
- Clasp type: With a adjustable metal clasp, easily adjust the length
- Type□Mesh Milanese Stainless Steel Watch Band