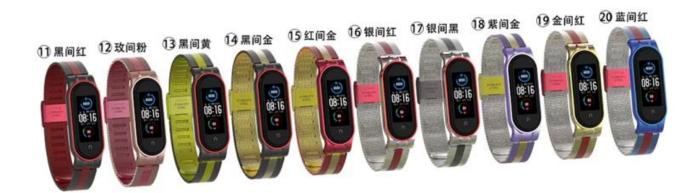

## **Product Design :**

- Fit Model []For Xiaomi Mi Band 6/5 Bracelet
- Item : CBXM510
- Band Material : Stainless Steel
- 30 Band Colors: black,silver,gold,vintage gold,rose gold,rose pink,colorful,etc
- Clasp type: With a adjustable metal clasp, easily adjust the length
- Type□Mesh Milanese Stainless Steel Watch Band