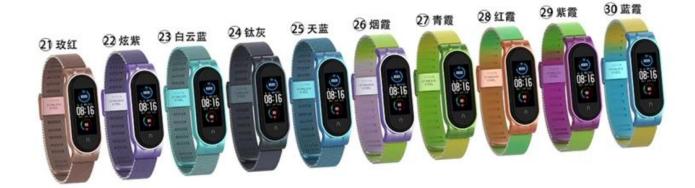

## **Product Design :**

- Fit Model []For Xiaomi Mi Band 6/5 Bracelet
- Item : CBXM510
- Band Material : Stainless Steel
- 30 Band Colors: black,silver,gold,vintage gold,rose gold,rose pink,colorful,etc
- Clasp type: With a adjustable metal clasp, easily adjust the length
- Type□Mesh Milanese Stainless Steel Watch Band