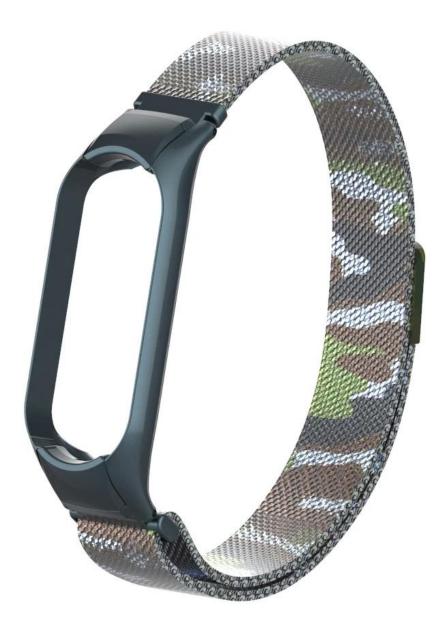

## Magnetic Closure Milanese loop Metal Stainless Steel Watch Strap For Xiaomi Band 6/5

## Product Design :

- Fit Model 🛛 For Xiaomi Band 6/5
- Item : CBXM511
- Band Material : Stainless Steel
- 40 Band Colors: black,silver,gold,vintage gold,rose pink,rose gold,colorful,etc
- Design:Magnetic Closure Clasp
- Type: Milanese Loop Stainless Steel Watch Strap
- Feature: The strong magnetic buckle can holder the watch safely.