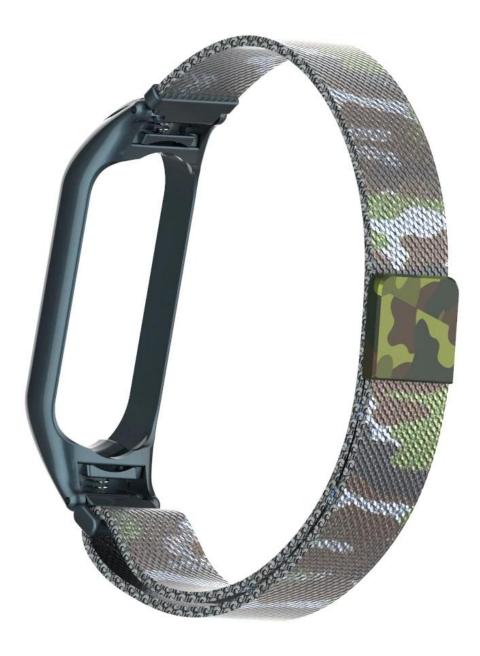

## Magnetic Closure Milanese loop Metal Stainless Steel Watch Strap For Xiaomi Band 6/5

## Product Design :

- Fit Model 🛛 For Xiaomi Band 6/5
- Item : CBXM511
- Band Material : Stainless Steel
- 40 Band Colors: black,silver,gold,vintage gold,rose pink,rose gold,colorful,etc
- Design:Magnetic Closure Clasp
- Type: Milanese Loop Stainless Steel Watch Strap
- Feature: The strong magnetic buckle can holder the watch safely.