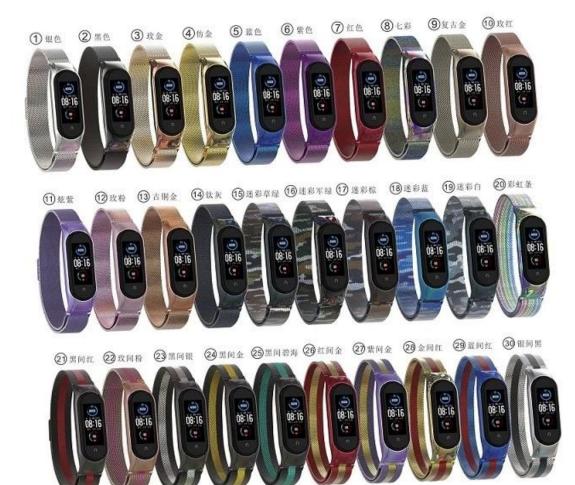

## Magnetic Closure Milanese loop Metal Stainless Steel Watch Strap For Xiaomi Band 6/5

## Product Design :

- Fit Model 🛛 For Xiaomi Band 6/5
- Item : CBXM511
- Band Material : Stainless Steel
- 40 Band Colors: black,silver,gold,vintage gold,rose pink,rose gold,colorful,etc
- Design:Magnetic Closure Clasp
- Type: Milanese Loop Stainless Steel Watch Strap
- Feature: The strong magnetic buckle can holder the watch safely.