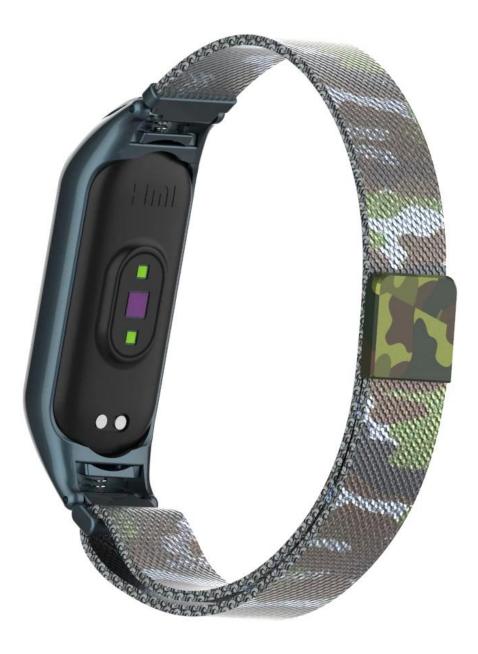

## Magnetic Closure Milanese loop Metal Stainless Steel Watch Strap For Xiaomi Band 6/5

## Product Design :

- Fit Model 🛛 For Xiaomi Band 6/5
- Item : CBXM511
- Band Material : Stainless Steel
- 40 Band Colors: black,silver,gold,vintage gold,rose pink,rose gold,colorful,etc
- Design:Magnetic Closure Clasp
- Type: Milanese Loop Stainless Steel Watch Strap
- Feature: The strong magnetic buckle can holder the watch safely.