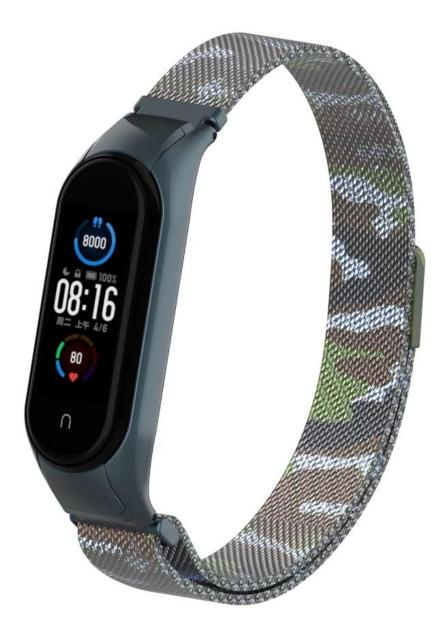

## Magnetic Closure Milanese loop Metal Stainless Steel Watch Strap For Xiaomi Band 6/5

## Product Design :

- Fit Model 🛛 For Xiaomi Band 6/5
- Item : CBXM511
- Band Material : Stainless Steel
- 40 Band Colors: black,silver,gold,vintage gold,rose pink,rose gold,colorful,etc
- Design:Magnetic Closure Clasp
- Type: Milanese Loop Stainless Steel Watch Strap
- Feature: The strong magnetic buckle can holder the watch safely.