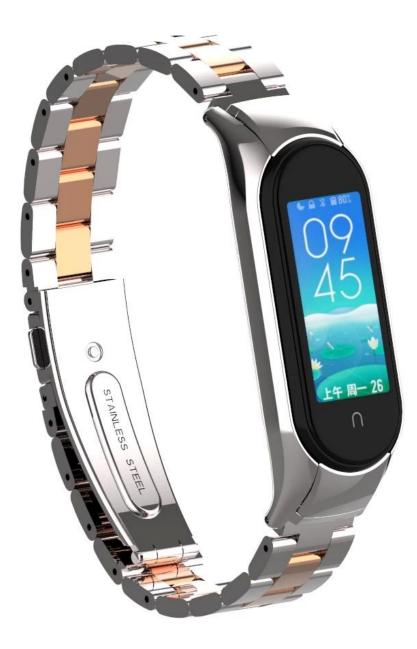

## **Product Design :**

- Fit Model 🛛 For Xiaomi Band 6/5 Smartwatch
- Item : CBXM512
- Material : Stainless Steel
- Colors : Silver, Black, Gold, Rose gold, Red, Blue, Silver-black, etc
- Type [] Solid Stainless Steel Watch Band
- Clasp type: Unique Fold-over clasp design
- Design : Watch Band +protective case.