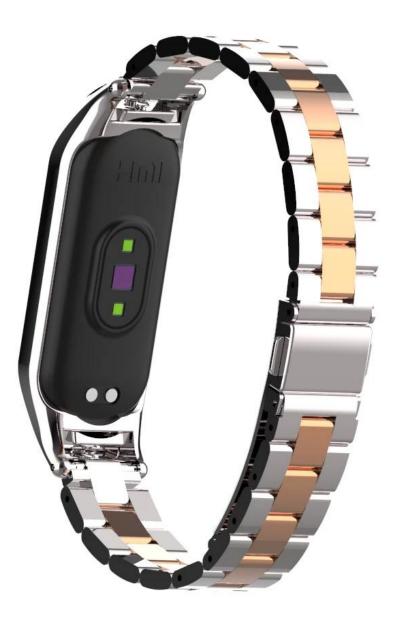

## **Product Design :**

- Fit Model 🛛 For Xiaomi Band 6/5 Smartwatch
- Item : CBXM512
- Material : Stainless Steel
- Colors : Silver, Black, Gold, Rose gold, Red, Blue, Silver-black, etc
- Type [] Solid Stainless Steel Watch Band
- Clasp type: Unique Fold-over clasp design
- Design : Watch Band +protective case.