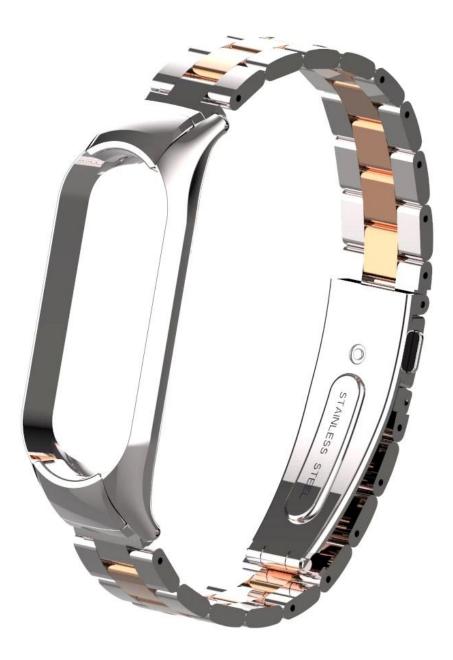

## Solid Stainless Steel Watch Band Strap For Xiaomi Band 6/5 Smartwatch

## **Product Design :**

- Fit Model 🛛 For Xiaomi Band 6/5 Smartwatch
- Item : CBXM512
- Material : Stainless Steel
- Colors : Silver, Black, Gold, Rose gold, Red, Blue, Silver-black, etc
- Type [] Solid Stainless Steel Watch Band
- Clasp type: Unique Fold-over clasp design
- Design : Watch Band +protective case.