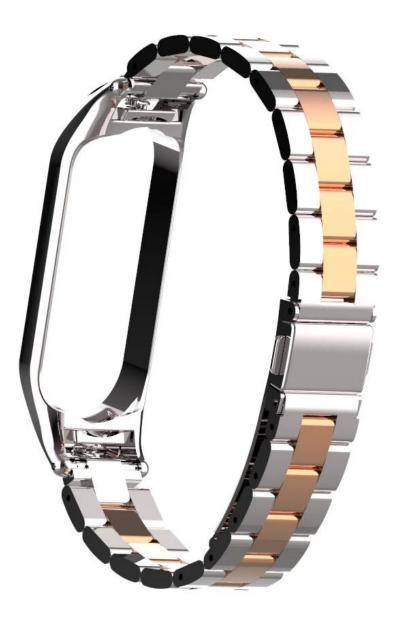

## Solid Stainless Steel Watch Band Strap For Xiaomi Band 6/5 Smartwatch

## **Product Design :**

- Fit Model 🛛 For Xiaomi Band 6/5 Smartwatch
- Item : CBXM512
- Material : Stainless Steel
- Colors : Silver, Black, Gold, Rose gold, Red, Blue, Silver-black, etc
- Type [] Solid Stainless Steel Watch Band
- Clasp type: Unique Fold-over clasp design
- Design : Watch Band +protective case.