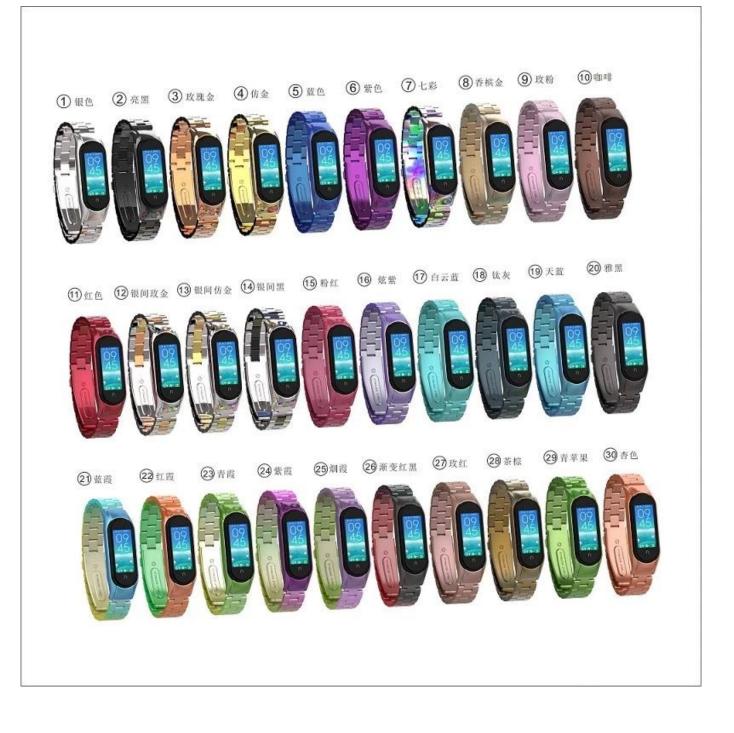

## **Product Design :**

- Fit Model 🛛 For Xiaomi Band 6/5 Smartwatch
- Item : CBXM512
- Material : Stainless Steel
- Colors : Silver, Black, Gold, Rose gold, Red, Blue, Silver-black, etc
- Type [] Solid Stainless Steel Watch Band
- Clasp type: Unique Fold-over clasp design
- Design : Watch Band +protective case.