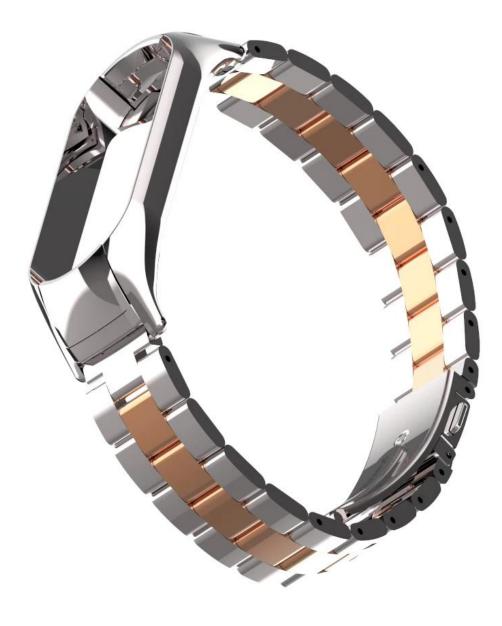

## **Product Design :**

- Fit Model 🛛 For Xiaomi Band 6/5 Smartwatch
- Item : CBXM512
- Material : Stainless Steel
- Colors : Silver, Black, Gold, Rose gold, Red, Blue, Silver-black, etc
- Type [] Solid Stainless Steel Watch Band
- Clasp type: Unique Fold-over clasp design
- Design : Watch Band +protective case.