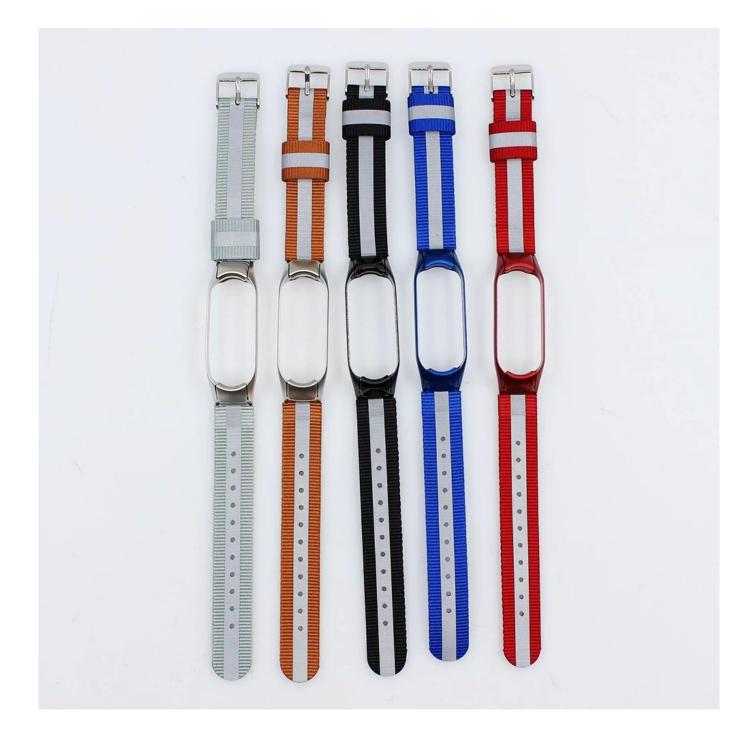

Reflective Canvas Watch Strap For Xiaomi Mi Band 5 Wristband Bracelet

Product Design:

- Compatible Model: For Xiaomi Band 5
- Item: CBXM516
- Material: Canvas
- 5 Colors: Black, Blue, Gray, Red, Brown.
- Reflective Canvas Bracelet Strap
- With Classic Metal Clasp
- Multi holes to adjust length
- Made of premium canvas nylon, light weight
- The nylon band are wear-resistant, tough, smooth, comfortable and extremely durable.