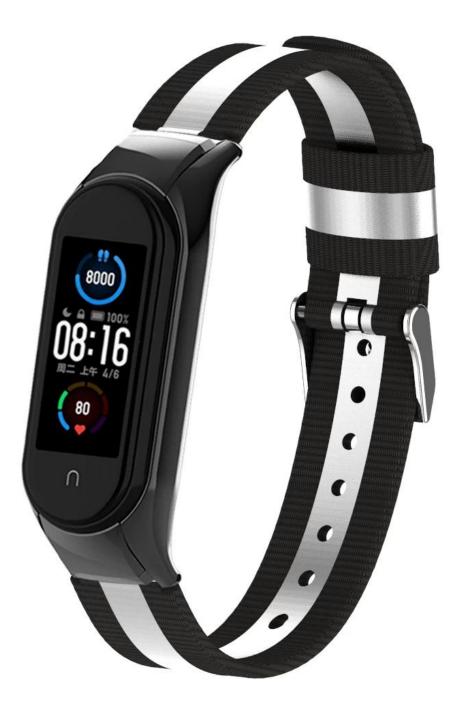

Reflective Canvas Watch Strap For Xiaomi Mi Band 5 Wristband Bracelet

Product Design:

- Compatible Model: For Xiaomi Band 5
- Item: CBXM516
- Material: Canvas
- 5 Colors: Black, Blue, Gray, Red, Brown.
- Reflective Canvas Bracelet Strap
- With Classic Metal Clasp
- Multi holes to adjust length
- Made of premium canvas nylon, light weight
- The nylon band are wear-resistant, tough, smooth, comfortable and extremely durable.