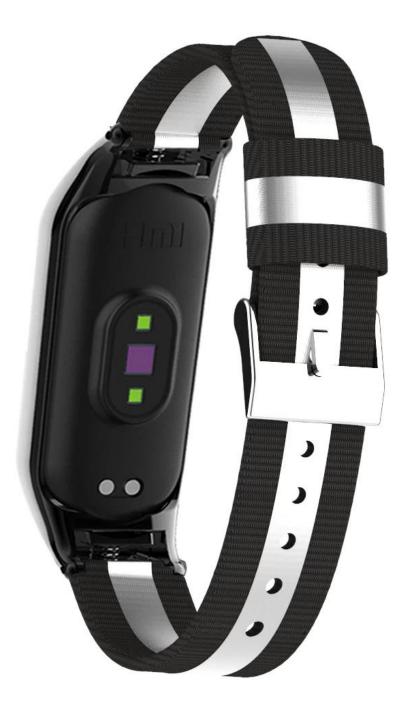

Reflective Canvas Watch Strap For Xiaomi Mi Band 5 Wristband Bracelet

Product Design:

- Compatible Model: For Xiaomi Band 5
- Item: CBXM516
- Material: Canvas
- 5 Colors: Black, Blue, Gray, Red, Brown.
- Reflective Canvas Bracelet Strap
- With Classic Metal Clasp
- Multi holes to adjust length
- Made of premium canvas nylon, light weight
- The nylon band are wear-resistant, tough, smooth, comfortable and extremely durable.