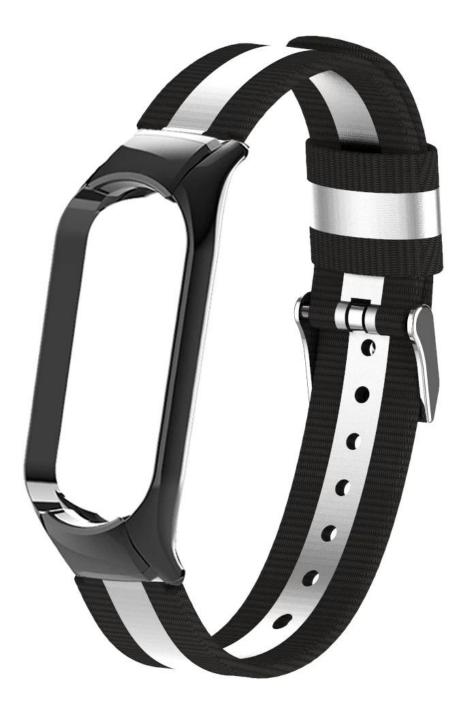

Reflective Canvas Watch Strap For Xiaomi Mi Band 5 Wristband Bracelet

Product Design:

- Compatible Model: For Xiaomi Band 5
- Item: CBXM516
- Material: Canvas
- 5 Colors: Black, Blue, Gray, Red, Brown.
- Reflective Canvas Bracelet Strap
- With Classic Metal Clasp
- Multi holes to adjust length
- Made of premium canvas nylon, light weight
- The nylon band are wear-resistant, tough, smooth, comfortable and extremely durable.