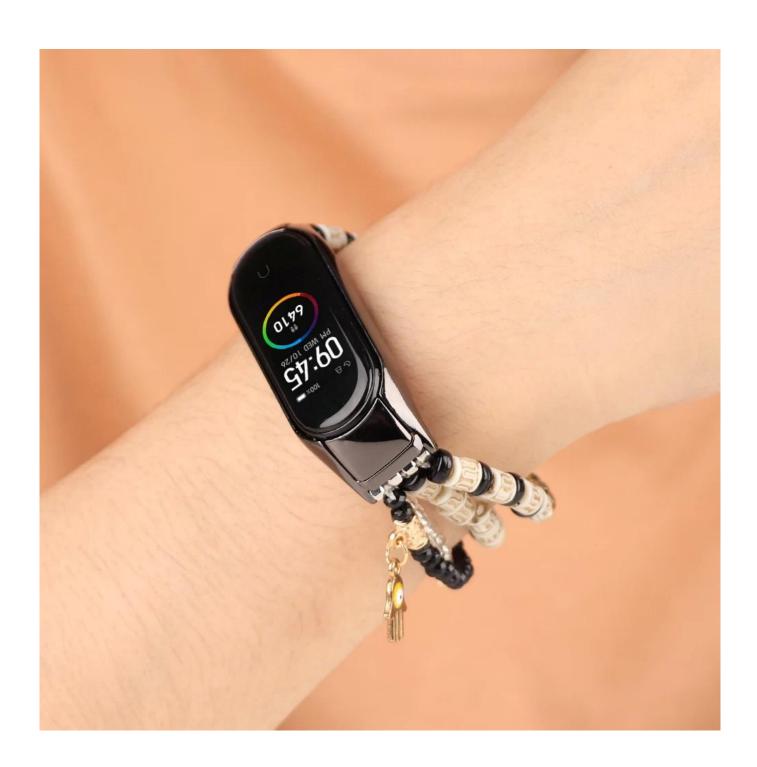

## Women Elastic Wristband Jewelry Beaded Watch Strap For Xiaomi Mi Band 6 5 4 3 Bracelet

## **Product Design:**

● Fit Model ☐For Xiaomi Mi Band 6/5 4/3 Bracelet

● Item:CBXM577

● Band Material : Crystal+Soft pottery+Resin+ABS

● Band Colors: White, Colorful, Pink, Pink-blue, Black

Case Colors:Silver,Black,Rose gold

● Type : Elastic Jewelry Beaded Watch Strap

• Design : Strong elastic rope.Metal watch case.

• Feature: Durable elastic ropes,fully elastic with no buckle, easy and quick to take on and off