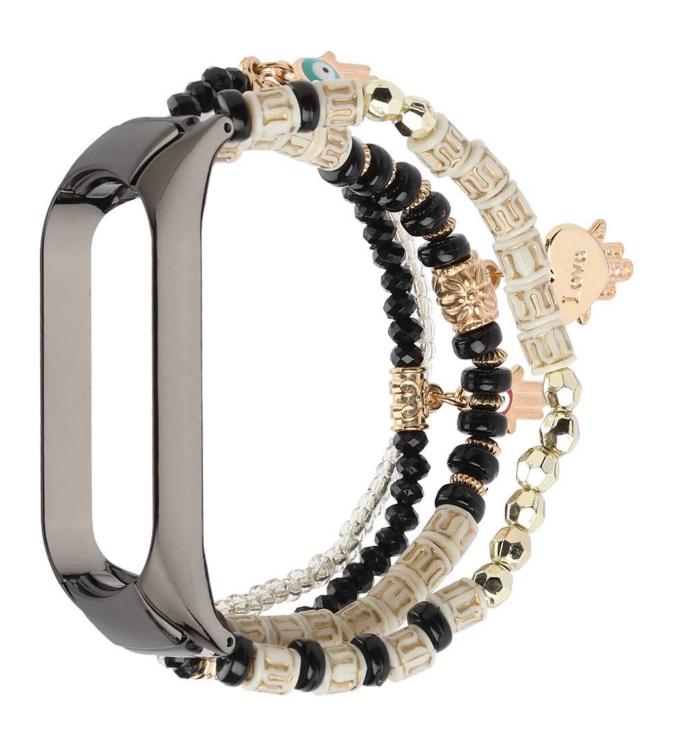

## Women Elastic Wristband Jewelry Beaded Watch Strap For Xiaomi Mi Band 6 5 4 3 Bracelet

## **Product Design:**

● Fit Model ☐For Xiaomi Mi Band 6/5 4/3 Bracelet

● Item:CBXM577

● Band Material : Crystal+Soft pottery+Resin+ABS

● Band Colors: White, Colorful, Pink, Pink-blue, Black

Case Colors:Silver,Black,Rose gold

● Type : Elastic Jewelry Beaded Watch Strap

• Design : Strong elastic rope.Metal watch case.

• Feature: Durable elastic ropes,fully elastic with no buckle, easy and quick to take on and off