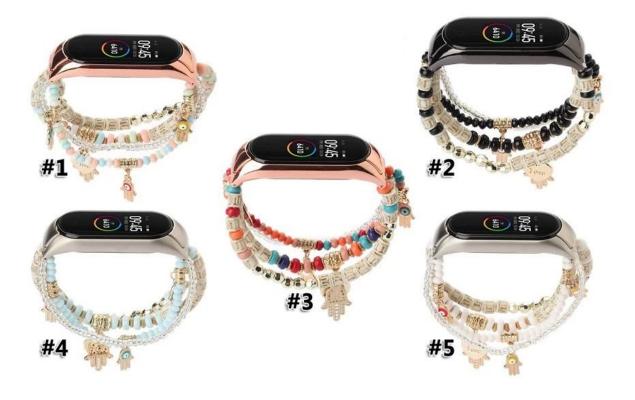

## Women Elastic Wristband Jewelry Beaded Watch Strap For Xiaomi Mi Band 6 5 4 3 Bracelet

## **Product Design:**

● Fit Model ☐For Xiaomi Mi Band 6/5 4/3 Bracelet

● Item:CBXM577

● Band Material : Crystal+Soft pottery+Resin+ABS

● Band Colors: White, Colorful, Pink, Pink-blue, Black

Case Colors:Silver,Black,Rose gold

● Type : Elastic Jewelry Beaded Watch Strap

• Design : Strong elastic rope.Metal watch case.

• Feature: Durable elastic ropes,fully elastic with no buckle, easy and quick to take on and off