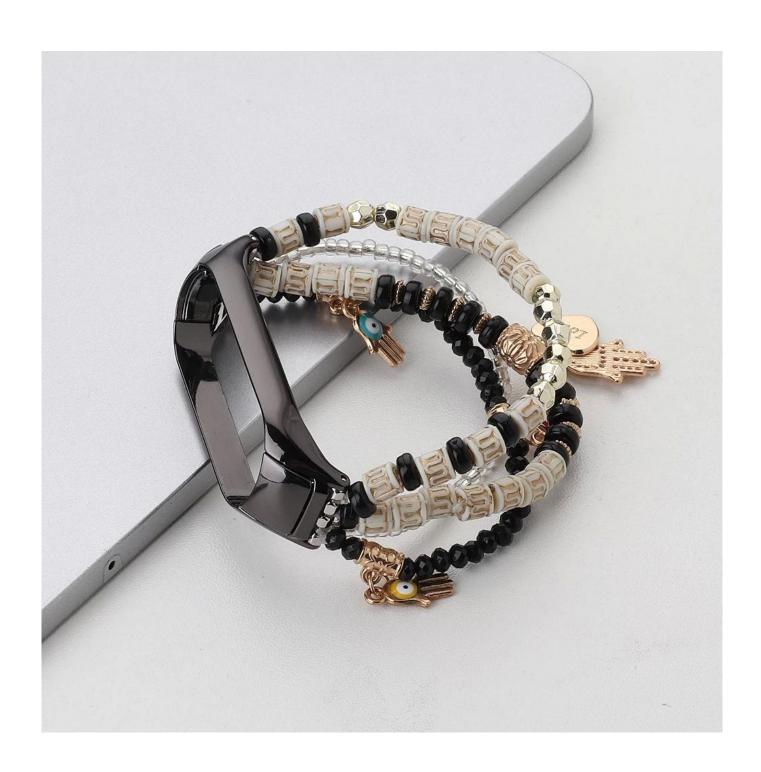

## Women Elastic Wristband Jewelry Beaded Watch Strap For Xiaomi Mi Band 6 5 4 3 Bracelet

## **Product Design:**

● Fit Model ☐For Xiaomi Mi Band 6/5 4/3 Bracelet

● Item:CBXM577

● Band Material : Crystal+Soft pottery+Resin+ABS

● Band Colors: White, Colorful, Pink, Pink-blue, Black

Case Colors:Silver,Black,Rose gold

● Type : Elastic Jewelry Beaded Watch Strap

• Design : Strong elastic rope.Metal watch case.

• Feature: Durable elastic ropes,fully elastic with no buckle, easy and quick to take on and off