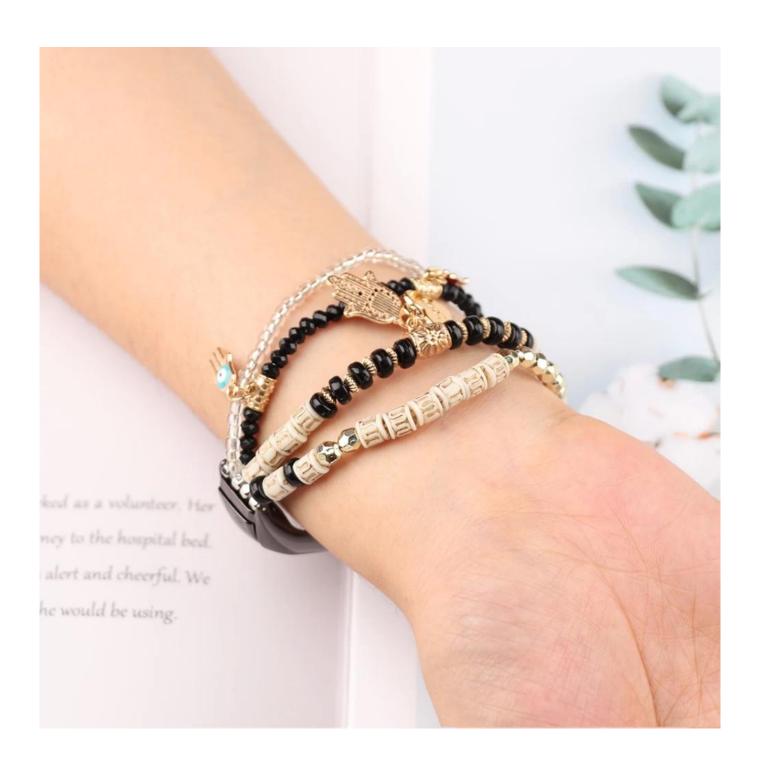

## Women Elastic Wristband Jewelry Beaded Watch Strap For Xiaomi Mi Band 6 5 4 3 Bracelet

## **Product Design:**

● Fit Model ☐For Xiaomi Mi Band 6/5 4/3 Bracelet

● Item:CBXM577

● Band Material : Crystal+Soft pottery+Resin+ABS

● Band Colors: White, Colorful, Pink, Pink-blue, Black

Case Colors:Silver,Black,Rose gold

● Type : Elastic Jewelry Beaded Watch Strap

• Design : Strong elastic rope.Metal watch case.

• Feature: Durable elastic ropes,fully elastic with no buckle, easy and quick to take on and off