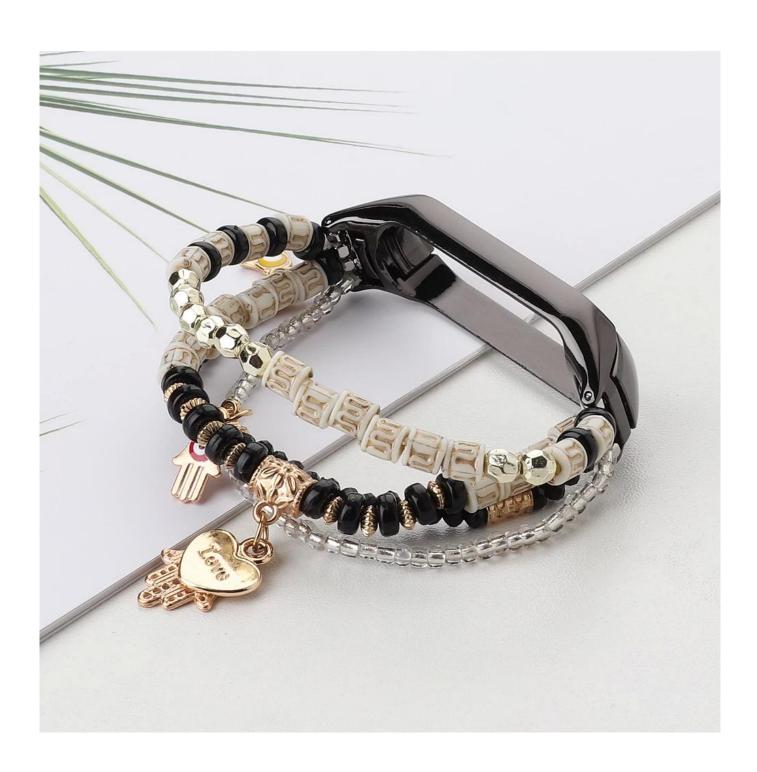

## Women Elastic Wristband Jewelry Beaded Watch Strap For Xiaomi Mi Band 6 5 4 3 Bracelet

## **Product Design:**

● Fit Model ☐For Xiaomi Mi Band 6/5 4/3 Bracelet

● Item:CBXM577

● Band Material : Crystal+Soft pottery+Resin+ABS

● Band Colors: White, Colorful, Pink, Pink-blue, Black

Case Colors:Silver,Black,Rose gold

● Type : Elastic Jewelry Beaded Watch Strap

• Design : Strong elastic rope.Metal watch case.

• Feature: Durable elastic ropes,fully elastic with no buckle, easy and quick to take on and off