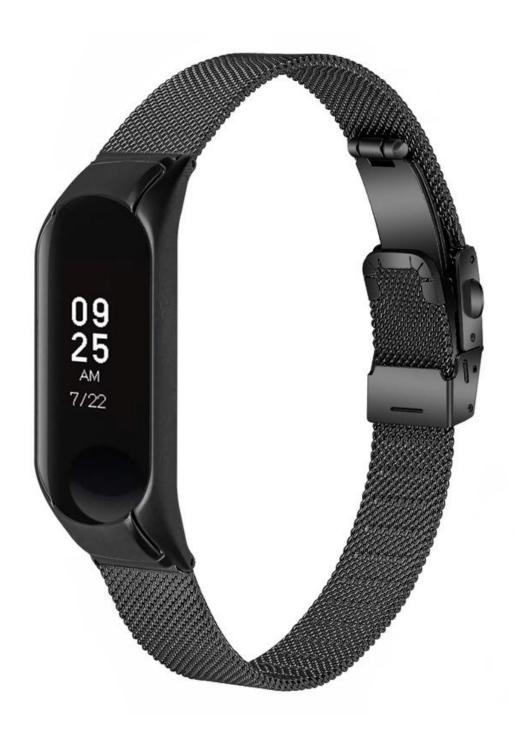

## **Product Design:**

● Fit Model ☐For Xiaomi Mi Band 6/5 4/3 Bracelet

• Item :CBXM578

Band Material : Stainless Steel

● Band Colors: Black, Silver, Gold, Rose Gold, Rose pink

• Clasp type: With a adjustable metal clasp, easily adjust the length

• Design : Milanese watch strap designed with watch case

■ Type

Stainless Steel Milanese Watch Strap