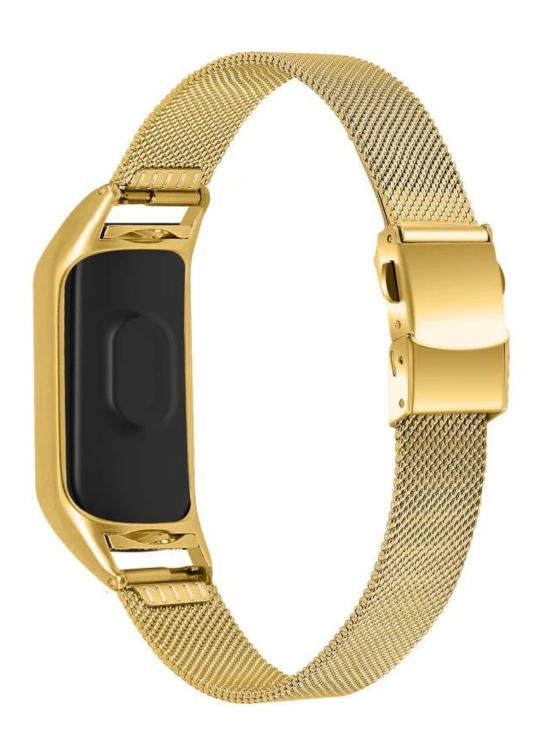

## Stainless Steel Milanese Watch Strap For Xiaomi Mi Band 6/5 4/3 Bracelet

## **Product Design:**

● Fit Model ☐For Xiaomi Mi Band 6/5 4/3 Bracelet

• Item :CBXM578

Band Material : Stainless Steel

● Band Colors: Black, Silver, Gold, Rose Gold, Rose pink

• Clasp type: With a adjustable metal clasp, easily adjust the length

• Design : Milanese watch strap designed with watch case

■ Type

Stainless Steel Milanese Watch Strap