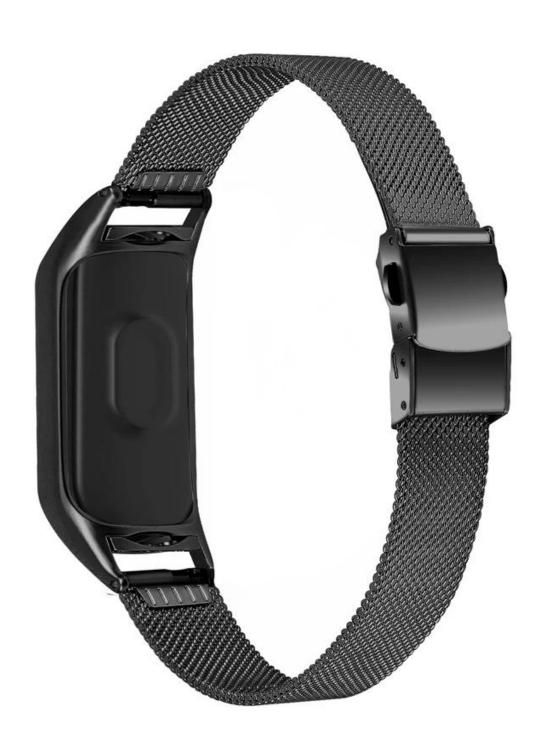

## Stainless Steel Milanese Watch Strap For Xiaomi Mi Band 6/5 4/3 Bracelet

## **Product Design:**

● Fit Model ☐For Xiaomi Mi Band 6/5 4/3 Bracelet

• Item :CBXM578

Band Material : Stainless Steel

● Band Colors: Black, Silver, Gold, Rose Gold, Rose pink

• Clasp type: With a adjustable metal clasp, easily adjust the length

• Design : Milanese watch strap designed with watch case

■ Type

Stainless Steel Milanese Watch Strap