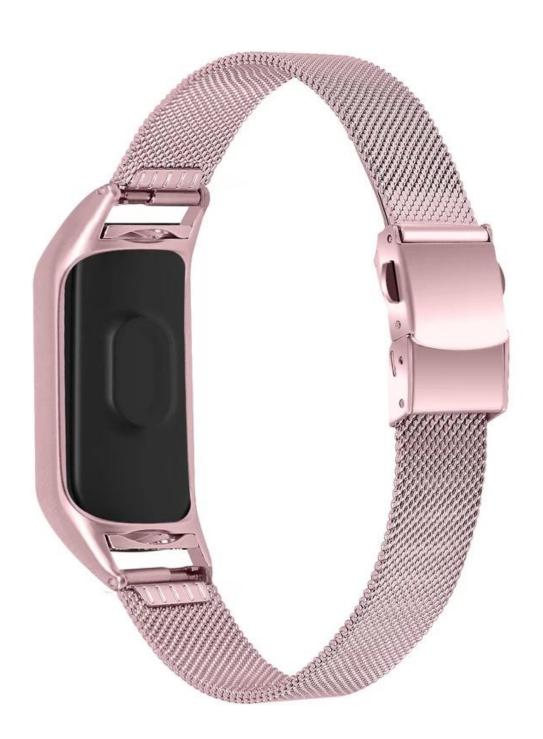

## Stainless Steel Milanese Watch Strap For Xiaomi Mi Band 6/5 4/3 Bracelet

## **Product Design:**

● Fit Model ☐For Xiaomi Mi Band 6/5 4/3 Bracelet

• Item :CBXM578

Band Material : Stainless Steel

● Band Colors: Black, Silver, Gold, Rose Gold, Rose pink

• Clasp type: With a adjustable metal clasp, easily adjust the length

• Design : Milanese watch strap designed with watch case

■ Type

Stainless Steel Milanese Watch Strap