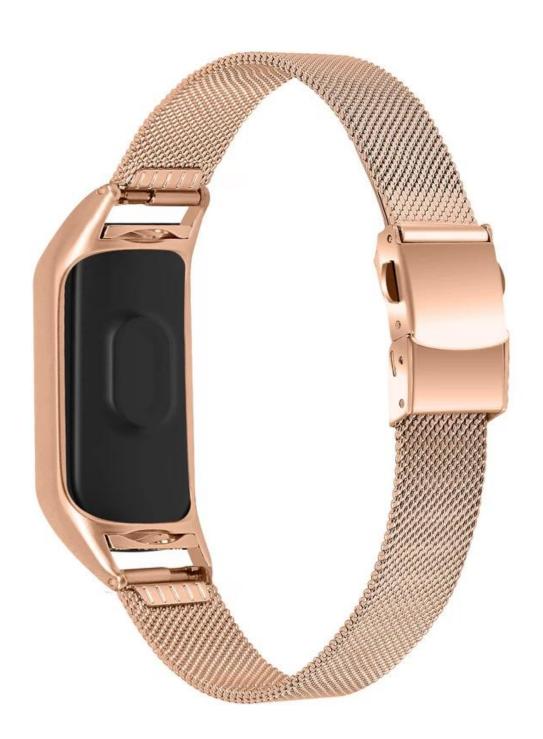

## Stainless Steel Milanese Watch Strap For Xiaomi Mi Band 6/5 4/3 Bracelet

## **Product Design:**

● Fit Model ☐For Xiaomi Mi Band 6/5 4/3 Bracelet

• Item :CBXM578

Band Material : Stainless Steel

● Band Colors: Black, Silver, Gold, Rose Gold, Rose pink

• Clasp type: With a adjustable metal clasp, easily adjust the length

• Design : Milanese watch strap designed with watch case

■ Type

Stainless Steel Milanese Watch Strap