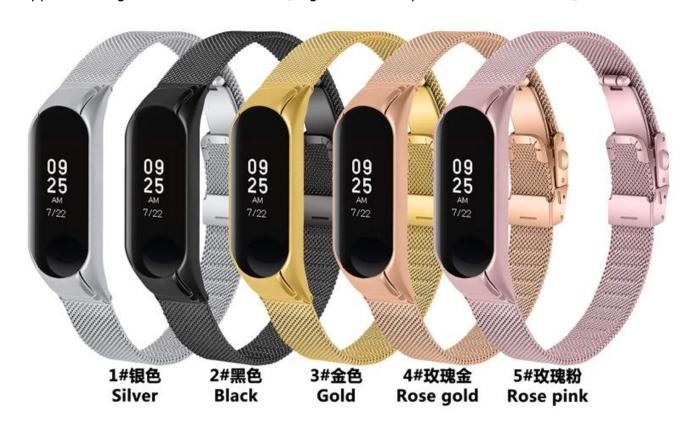

## **Product Design:**

● Fit Model ☐For Xiaomi Mi Band 6/5 4/3 Bracelet

• Item :CBXM578

Band Material : Stainless Steel

● Band Colors: Black, Silver, Gold, Rose Gold, Rose pink

• Clasp type: With a adjustable metal clasp, easily adjust the length

• Design : Milanese watch strap designed with watch case

■ Type

Stainless Steel Milanese Watch Strap