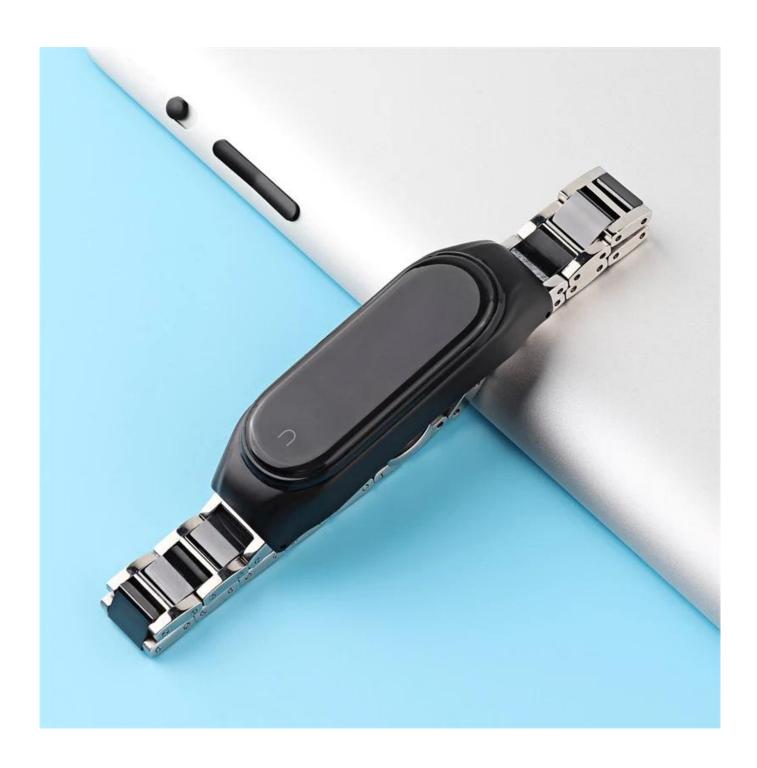

## Stainless Steel Ceramics Watch Band Strap For Xiaomi Mi Band 6/5 4/3 Wristband

## **Product Design:**

● Fit Model ☐For Xiaomi Mi Band 6/5 4/3

● Item:CBXM579

• Band Material :A/B:Ceramics,C/D:Stainless Steel+Ceramics

Band Colors: Black, White

Clasp type: Double-folding clasp

■ Type Stainless Steel Ceramics Watch Band