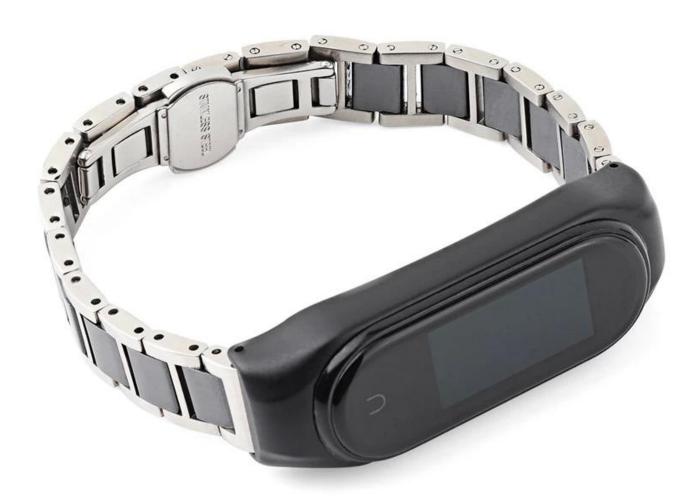

## Stainless Steel Ceramics Watch Band Strap For Xiaomi Mi Band 6/5 4/3 Wristband

## **Product Design:**

● Fit Model ☐For Xiaomi Mi Band 6/5 4/3

● Item:CBXM579

• Band Material :A/B:Ceramics,C/D:Stainless Steel+Ceramics

Band Colors: Black, White

Clasp type: Double-folding clasp

■ Type Stainless Steel Ceramics Watch Band