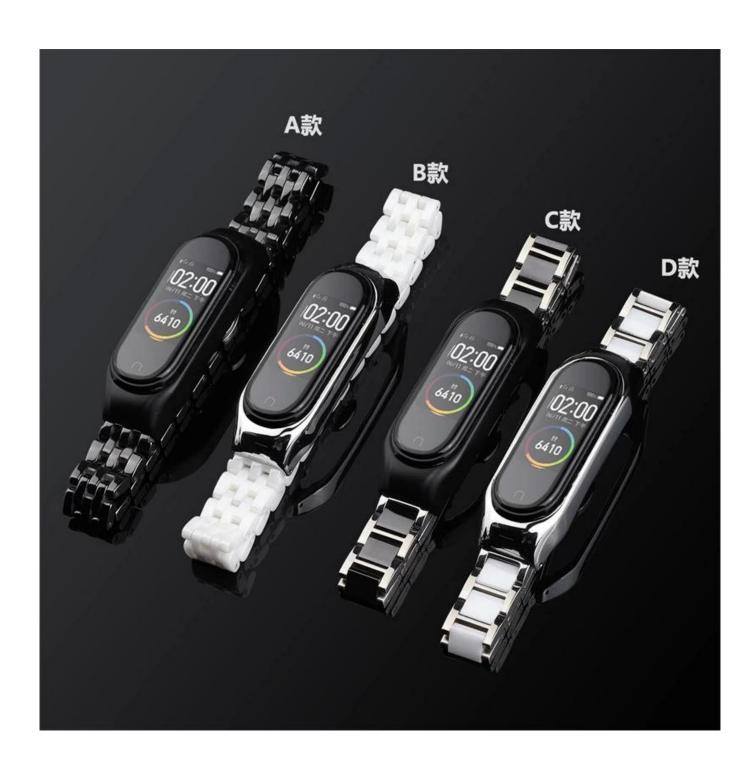

## Stainless Steel Ceramics Watch Band Strap For Xiaomi Mi Band 6/5 4/3 Wristband

## **Product Design:**

● Fit Model ☐For Xiaomi Mi Band 6/5 4/3

● Item:CBXM579

• Band Material :A/B:Ceramics,C/D:Stainless Steel+Ceramics

Band Colors: Black, White

Clasp type: Double-folding clasp

■ Type Stainless Steel Ceramics Watch Band