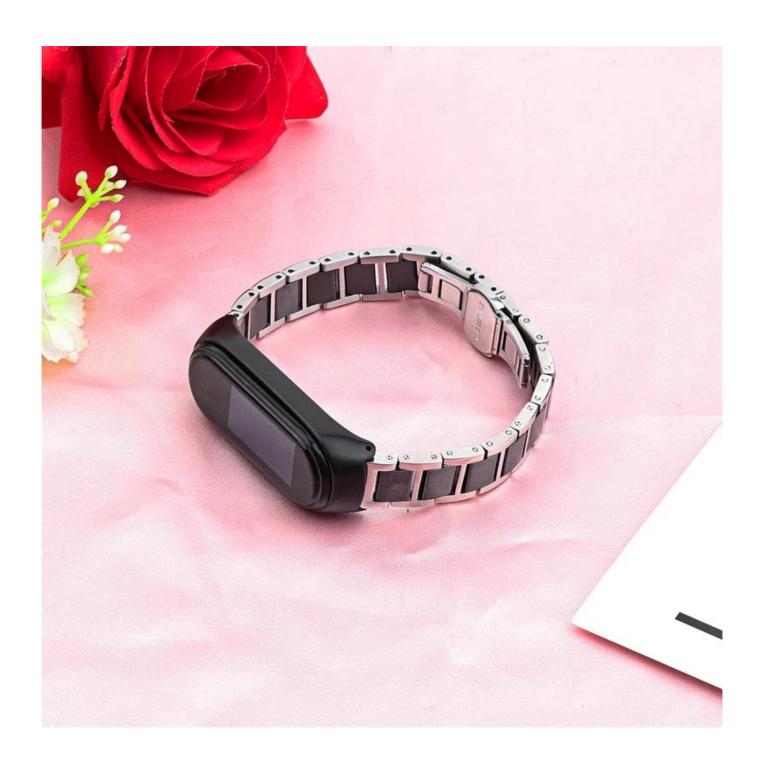

## Stainless Steel Ceramics Watch Band Strap For Xiaomi Mi Band 6/5 4/3 Wristband

## **Product Design:**

● Fit Model ☐For Xiaomi Mi Band 6/5 4/3

● Item:CBXM579

• Band Material :A/B:Ceramics,C/D:Stainless Steel+Ceramics

Band Colors: Black, White

Clasp type: Double-folding clasp

■ Type Stainless Steel Ceramics Watch Band