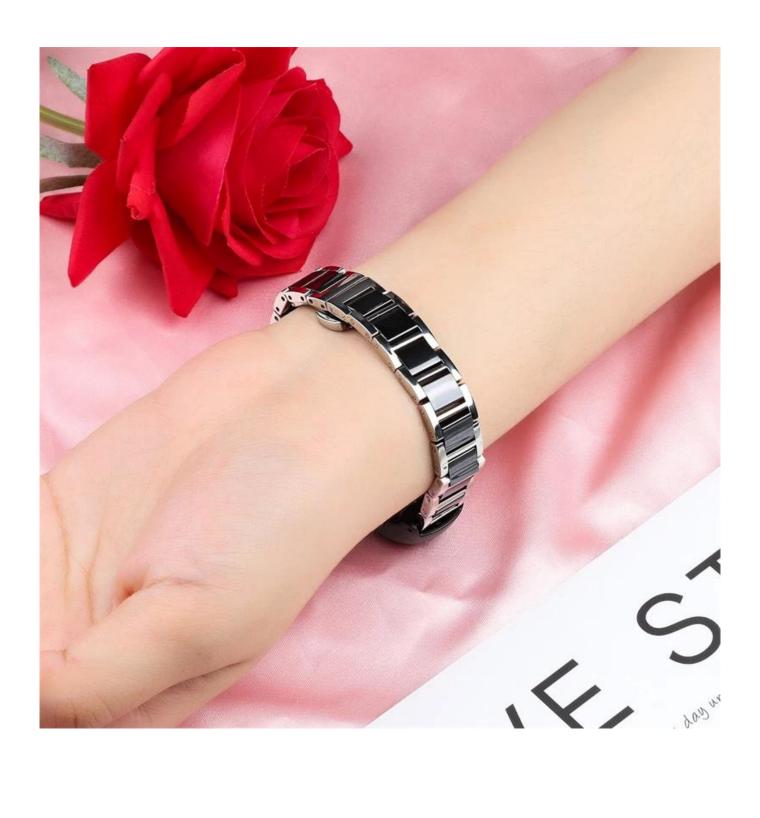

## Stainless Steel Ceramics Watch Band Strap For Xiaomi Mi Band 6/5 4/3 Wristband

## **Product Design:**

● Fit Model ☐For Xiaomi Mi Band 6/5 4/3

● Item:CBXM579

• Band Material :A/B:Ceramics,C/D:Stainless Steel+Ceramics

Band Colors: Black, White

Clasp type: Double-folding clasp

■ Type Stainless Steel Ceramics Watch Band