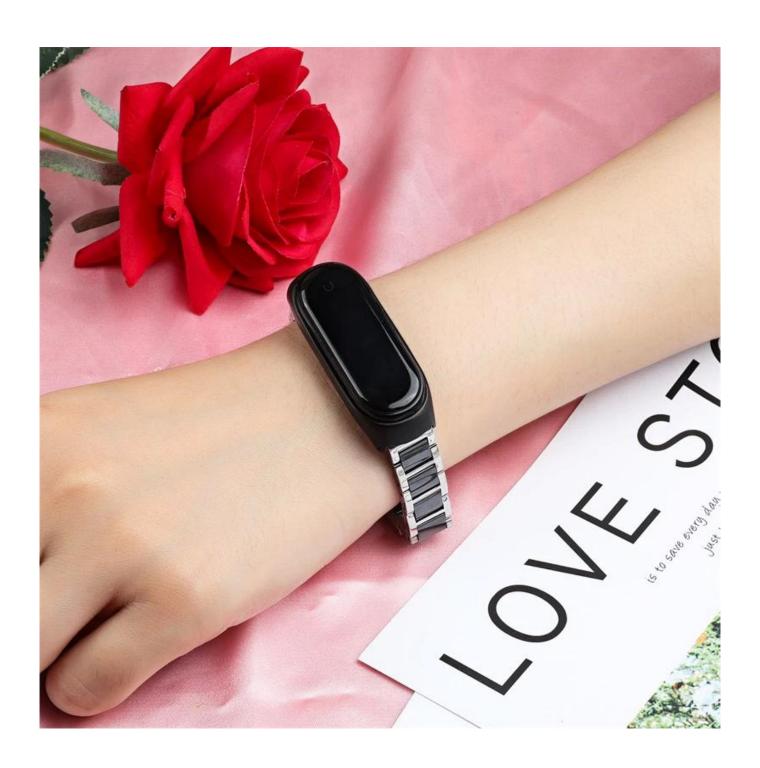

## Stainless Steel Ceramics Watch Band Strap For Xiaomi Mi Band 6/5 4/3 Wristband

## **Product Design:**

● Fit Model ☐For Xiaomi Mi Band 6/5 4/3

● Item:CBXM579

• Band Material :A/B:Ceramics,C/D:Stainless Steel+Ceramics

Band Colors: Black, White

Clasp type: Double-folding clasp

■ Type Stainless Steel Ceramics Watch Band