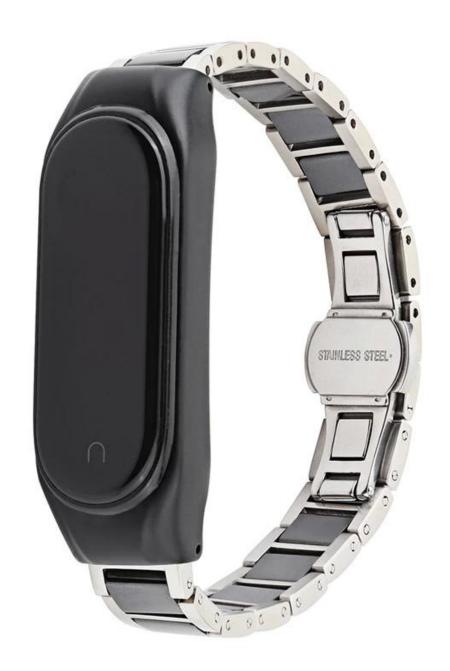

## Stainless Steel Ceramics Watch Band Strap For Xiaomi Mi Band 6/5 4/3 Wristband

## **Product Design:**

● Fit Model ☐For Xiaomi Mi Band 6/5 4/3

● Item:CBXM579

• Band Material :A/B:Ceramics,C/D:Stainless Steel+Ceramics

Band Colors: Black, White

Clasp type: Double-folding clasp

■ Type Stainless Steel Ceramics Watch Band