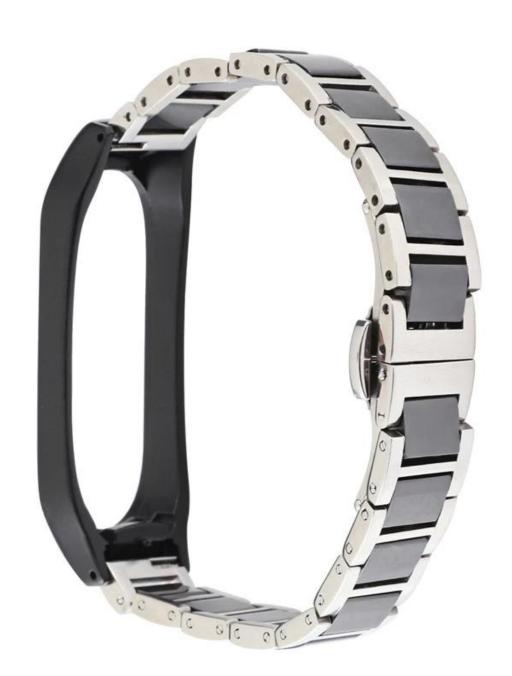

## Stainless Steel Ceramics Watch Band Strap For Xiaomi Mi Band 6/5 4/3 Wristband

## **Product Design:**

● Fit Model ☐For Xiaomi Mi Band 6/5 4/3

● Item:CBXM579

• Band Material :A/B:Ceramics,C/D:Stainless Steel+Ceramics

Band Colors: Black, White

Clasp type: Double-folding clasp

■ Type Stainless Steel Ceramics Watch Band