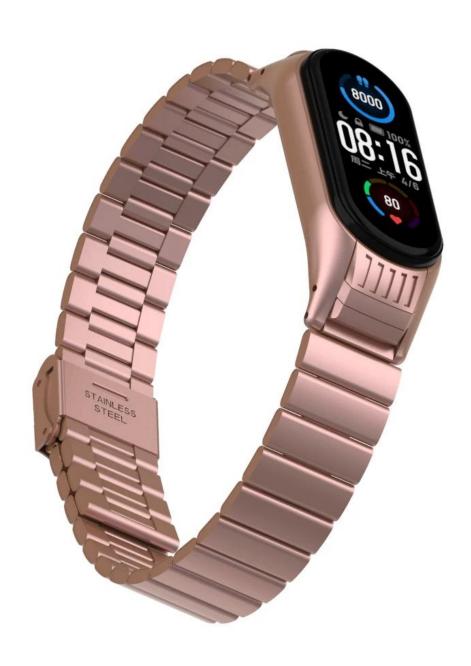

## **Product Design:**

Compatible Model ☐For Xiaomi Mi Band 6

● Item:CBXM601

Band Material : Stainless Steel

• 12Colors:

Silver,Black,Blue,Purple,Red,Vintage gold,Rose pink,etc

Type : Solid Stainless Steel Watch Strap

Design:Metal Strap With Metal Watch Case

Remove the links to adjust length

Support Mixed Batch Orders

First time sample order and mix order is acceptable Larger quantity please contact sales for discount