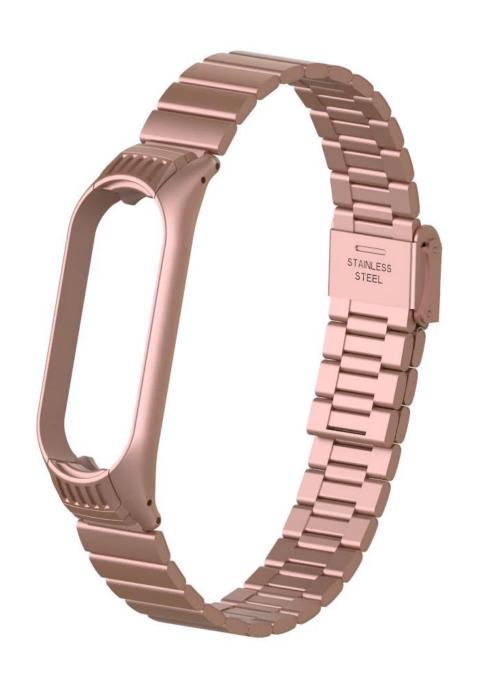

## **Product Design:**

Compatible Model ☐For Xiaomi Mi Band 6

● Item:CBXM601

Band Material : Stainless Steel

• 12Colors:

Silver,Black,Blue,Purple,Red,Vintage gold,Rose pink,etc

Type : Solid Stainless Steel Watch Strap

Design:Metal Strap With Metal Watch Case

Remove the links to adjust length

Support Mixed Batch Orders

First time sample order and mix order is acceptable Larger quantity please contact sales for discount