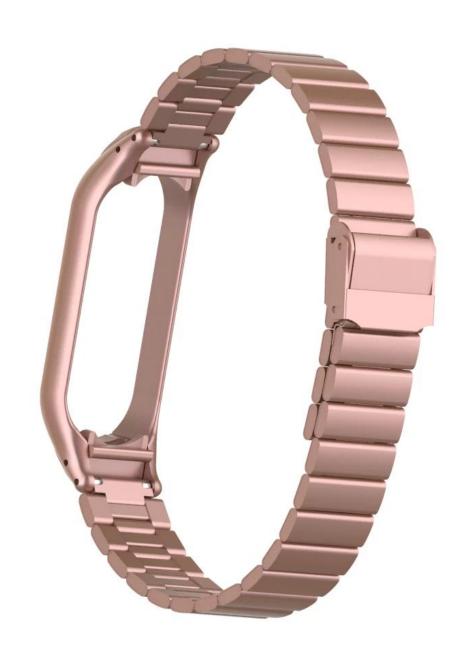

## **Product Design:**

Compatible Model ☐For Xiaomi Mi Band 6

● Item:CBXM601

Band Material : Stainless Steel

• 12Colors:

Silver,Black,Blue,Purple,Red,Vintage gold,Rose pink,etc

Type : Solid Stainless Steel Watch Strap

Design:Metal Strap With Metal Watch Case

Remove the links to adjust length

Support Mixed Batch Orders

First time sample order and mix order is acceptable Larger quantity please contact sales for discount