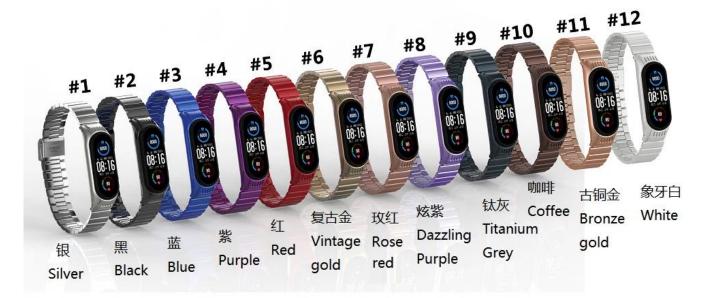

## **Product Design:**

Compatible Model ☐For Xiaomi Mi Band 6

● Item:CBXM601

Band Material : Stainless Steel

• 12Colors:

Silver,Black,Blue,Purple,Red,Vintage gold,Rose pink,etc

Type : Solid Stainless Steel Watch Strap