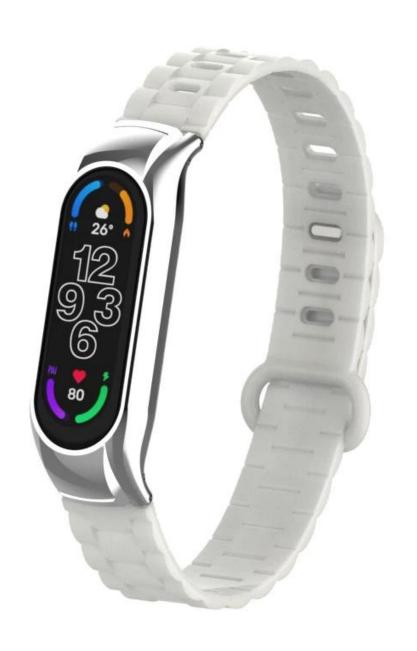

## **Product Design:**

■ Compatible Model 

For Xiaomi Mi Band 7

Item: CBXM7-15Band Material: TPU

Case material: Zinc Alloy

● Band Colors: white,black,dark blue,lake blue,army green,dark gray,pink,red,green,purple

● Type: Soft TPU Watch Strap

• Design: Watch strap designed with watch case

• Feature: Multi holes to adjust length

Support Mixed Batch Orders
First time sample order and mix order is acceptable
Larger quantity please contact sales for discount