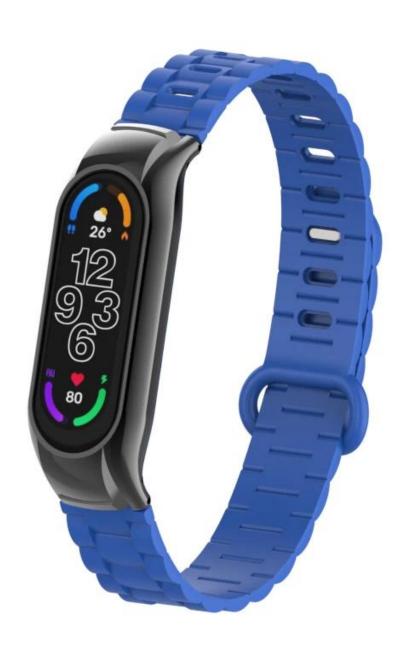

## **Product Design:**

■ Compatible Model 

For Xiaomi Mi Band 7

Item: CBXM7-15Band Material: TPU

Case material: Zinc Alloy

● Band Colors: white,black,dark blue,lake blue,army green,dark gray,pink,red,green,purple

● Type: Soft TPU Watch Strap

• Design: Watch strap designed with watch case

• Feature: Multi holes to adjust length

Support Mixed Batch Orders
First time sample order and mix order is acceptable
Larger quantity please contact sales for discount