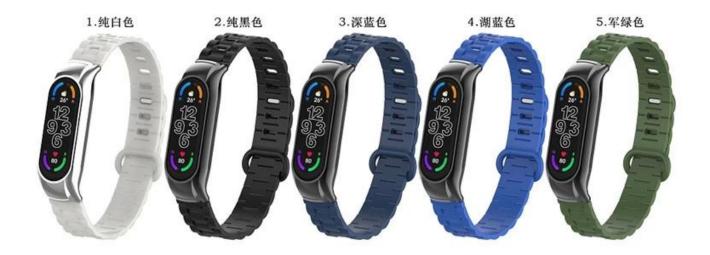

## **Product Design:**

■ Compatible Model 

For Xiaomi Mi Band 7

Item: CBXM7-15Band Material: TPU

Case material: Zinc Alloy

● Band Colors: white,black,dark blue,lake blue,army green,dark gray,pink,red,green,purple