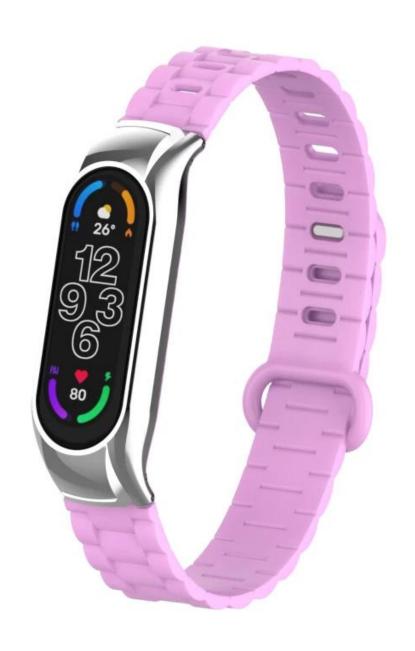

## Metal Case Soft TPU Watch Strap For Xiaomi Mi Band 7 Smart Watch Wristband

## **Product Design:**

■ Compatible Model 

For Xiaomi Mi Band 7

Item: CBXM7-15Band Material: TPU

Case material: Zinc Alloy

● Band Colors: white,black,dark blue,lake blue,army green,dark gray,pink,red,green,purple

● Type: Soft TPU Watch Strap

• Design: Watch strap designed with watch case

• Feature: Multi holes to adjust length

Support Mixed Batch Orders
First time sample order and mix order is acceptable
Larger quantity please contact sales for discount