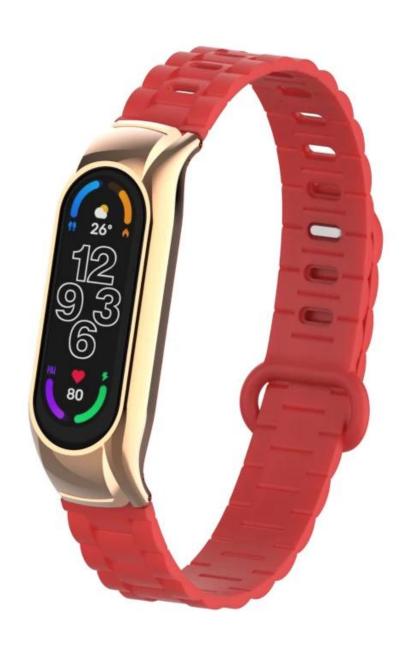

## Metal Case Soft TPU Watch Strap For Xiaomi Mi Band 7 Smart Watch Wristband

## **Product Design:**

■ Compatible Model 

For Xiaomi Mi Band 7

Item: CBXM7-15Band Material: TPU

Case material: Zinc Alloy

● Band Colors: white,black,dark blue,lake blue,army green,dark gray,pink,red,green,purple

● Type: Soft TPU Watch Strap

• Design: Watch strap designed with watch case

• Feature: Multi holes to adjust length

Support Mixed Batch Orders
First time sample order and mix order is acceptable
Larger quantity please contact sales for discount