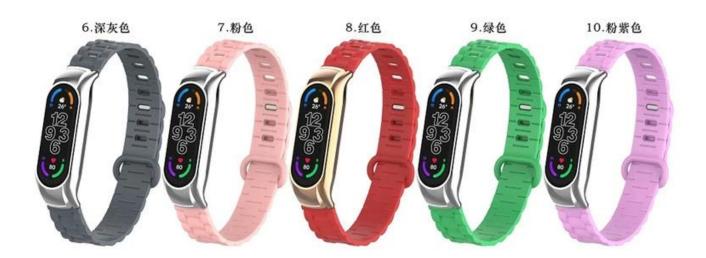

## **Product Design:**

■ Compatible Model 

For Xiaomi Mi Band 7

Item: CBXM7-15Band Material: TPU

Case material: Zinc Alloy

● Band Colors: white,black,dark blue,lake blue,army green,dark gray,pink,red,green,purple