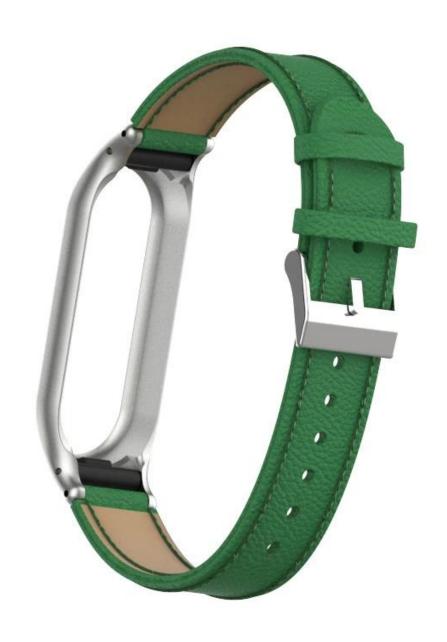

## **Product Design:**

■ Compatible Model 

For Xiaomi Mi Band 7

● Item: CBXM7-25

Band Material : PU LeatherCase material: Zinc Alloy

• Band Colors: white, black, blue, brown, red, green, light cyan, grey, pink, orange

• Type: Lychee Texture Leather Watch Straps

• Design: Watch strap designed with watch case, with Silver Metal buckle.

• Feature: Multi holes to adjust length

Support Mixed Batch Orders

First time sample order and mix of