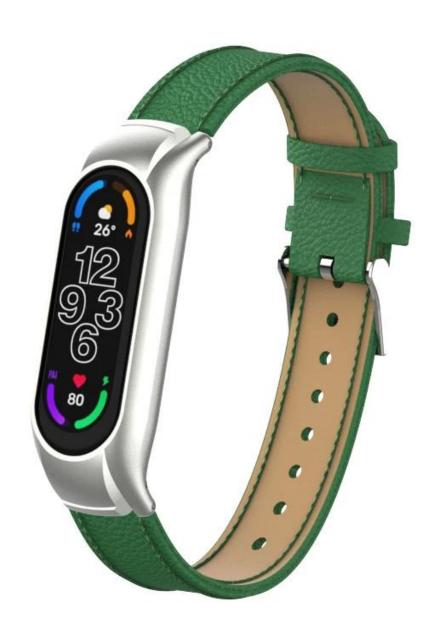

## **Product Design:**

■ Compatible Model 

For Xiaomi Mi Band 7

● Item: CBXM7-25

Band Material : PU LeatherCase material: Zinc Alloy

• Band Colors: white, black, blue, brown, red, green, light cyan, grey, pink, orange

• Type: Lychee Texture Leather Watch Straps

• Design: Watch strap designed with watch case, with Silver Metal buckle.

• Feature: Multi holes to adjust length

Support Mixed Batch Orders

First time sample order and mix of