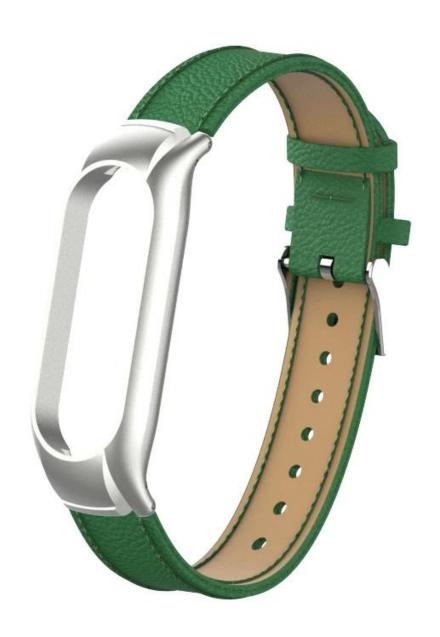

## **Product Design:**

■ Compatible Model 

For Xiaomi Mi Band 7

● Item: CBXM7-25

Band Material : PU LeatherCase material: Zinc Alloy

• Band Colors: white, black, blue, brown, red, green, light cyan, grey, pink, orange

• Type: Lychee Texture Leather Watch Straps

• Design: Watch strap designed with watch case, with Silver Metal buckle.

• Feature: Multi holes to adjust length

Support Mixed Batch Orders

First time sample order and mix of