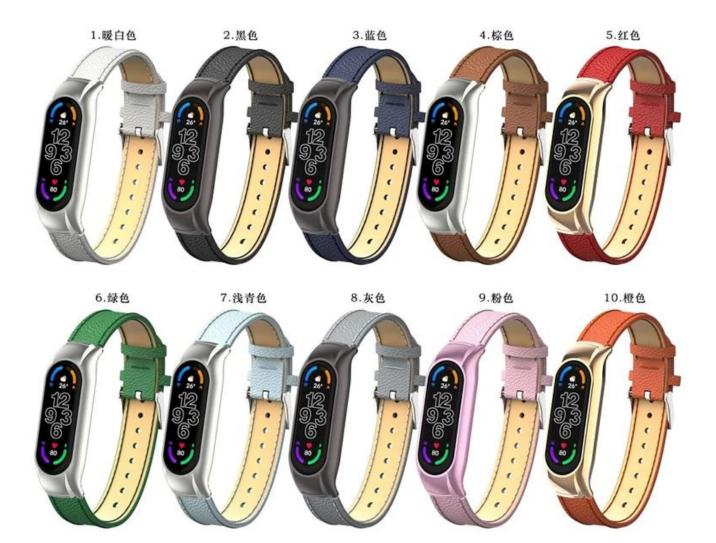

## **Product Design:**

■ Compatible Model 

For Xiaomi Mi Band 7

● Item: CBXM7-25

Band Material : PU LeatherCase material: Zinc Alloy

• Band Colors: white, black, blue, brown, red, green, light cyan, grey, pink, orange

• Type: Lychee Texture Leather Watch Straps

• Design: Watch strap designed with watch case, with Silver Metal buckle.

• Feature: Multi holes to adjust length

Support Mixed Batch Orders

First time sample order and mix of