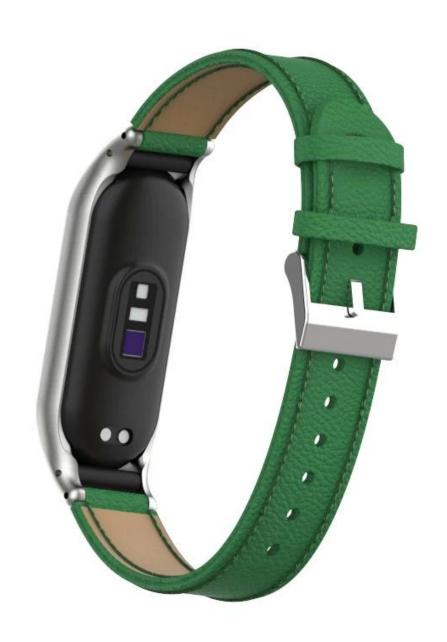

## **Product Design:**

■ Compatible Model 

For Xiaomi Mi Band 7

● Item: CBXM7-25

Band Material : PU LeatherCase material: Zinc Alloy

• Band Colors: white, black, blue, brown, red, green, light cyan, grey, pink, orange

• Type: Lychee Texture Leather Watch Straps

• Design: Watch strap designed with watch case, with Silver Metal buckle.

• Feature: Multi holes to adjust length

Support Mixed Batch Orders

First time sample order and mix of