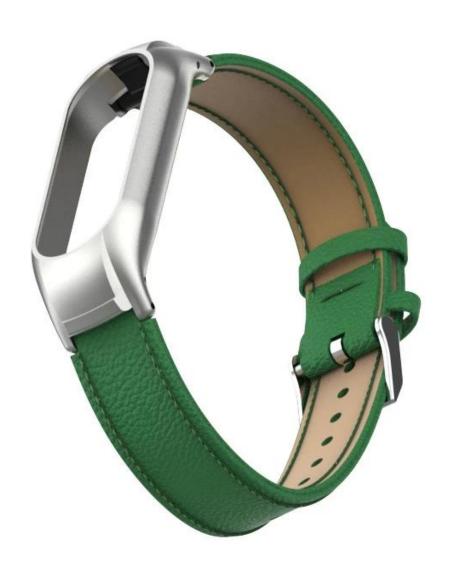

## **Product Design:**

■ Compatible Model 

For Xiaomi Mi Band 7

● Item: CBXM7-25

Band Material : PU LeatherCase material: Zinc Alloy

• Band Colors: white, black, blue, brown, red, green, light cyan, grey, pink, orange

• Type: Lychee Texture Leather Watch Straps

• Design: Watch strap designed with watch case, with Silver Metal buckle.

• Feature: Multi holes to adjust length

Support Mixed Batch Orders

First time sample order and mix of