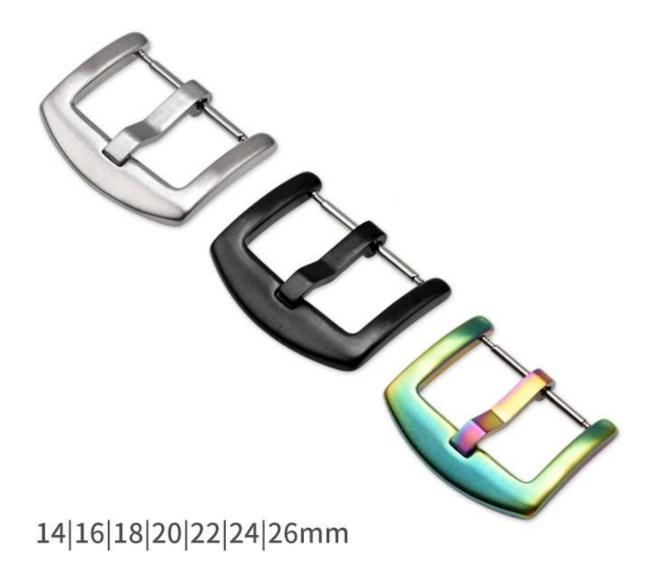

## 14mm 16mm 18mm 20mm 22mm 24mm 26mm Width Watch Bands Strap Clasp Metal Stainless Steel Watch Buckle

## **Product Design:**

● Fit for ☐14/16/18/20/22/24/26mm Width watch bands

● Item :CBZYB-01

Buckle Material :Stainless Steel

Buckle Color: Silver, Black, Colorful

Usage:Nylon/Silicone/Leather Watch Bands,etc