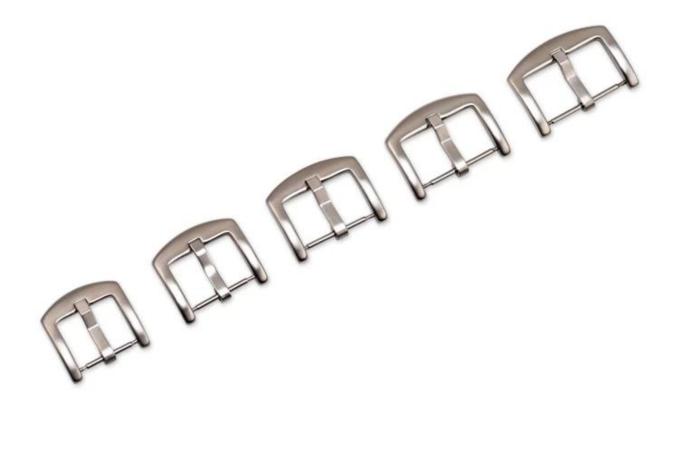

## 14mm 16mm 18mm 20mm 22mm 24mm 26mm Width Watch Bands Strap Clasp Metal Stainless Steel Watch Buckle

## **Product Design:**

● Fit for ☐14/16/18/20/22/24/26mm Width watch bands

● Item :CBZYB-01

Buckle Material :Stainless Steel

Buckle Color: Silver, Black, Colorful

Usage:Nylon/Silicone/Leather Watch Bands,etc