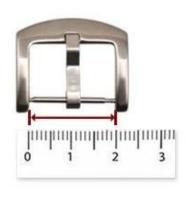

• Spring bar design: Makes it easy to remove and install to the strap

(Measuring the watch band end to get the correct width)

Support Mixed Batch Orders
First time sample order and mix order is acceptable
Larger quantity please contact sales for discount

The default packaging: Nice OPP Bag.

Also Can Choose the Retailing Package, Please Contact us.

Support Package Customized Service [Logo, Size, Description, Colors, Label, etc]

Measuring the watch band end to get the correct width