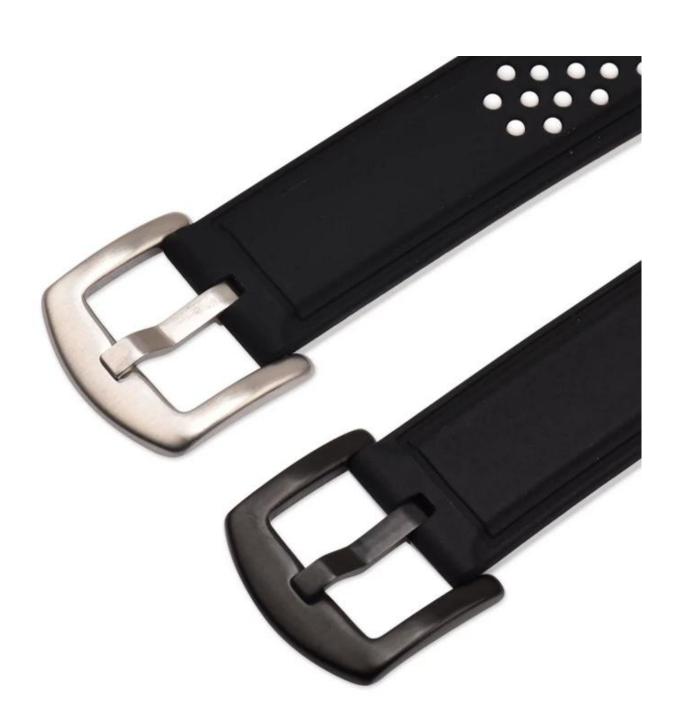

## **Product Design:**

● Fit for ☐14/16/18/20/22/24/26mm Width watch bands

● Item :CBZYB-01

Buckle Material :Stainless Steel

Buckle Color: Silver, Black, Colorful

Usage:Nylon/Silicone/Leather Watch Bands,etc

• Spring bar design: Makes it easy to remove and install to the strap

(Measuring the watch band end to get the correct width)

Support Mixed Batch Orders
First time sample order and mix order is acceptable
Larger quantity please contact sales for discount