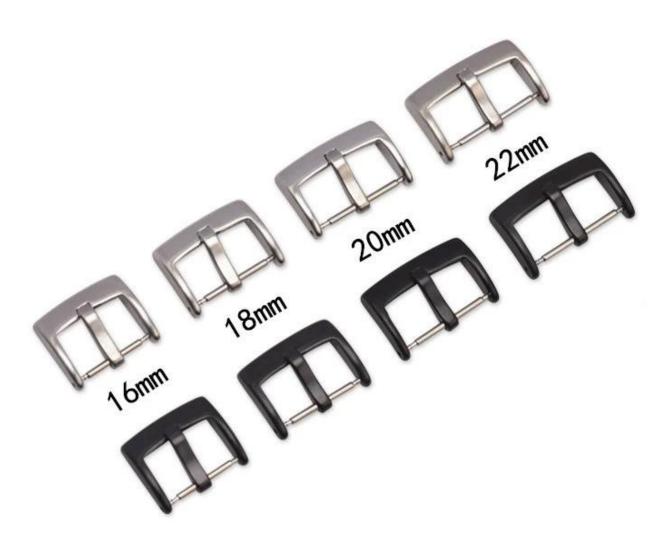

## 16mm 18mm 20mm 22mm Width Watch Straps Band Buckle Stainless Steel Watch Clasp

## **Product Design:**

● Fit for ☐16/18/20/22mm Width watch bands

• Item :CBZYB-02

Buckle Material :Stainless Steel

Buckle Color: Silver, Black

Usage:Nylon/Silicone/Leather Watch Bands,etc

• Spring bar design: Makes it easy to remove and install to the strap