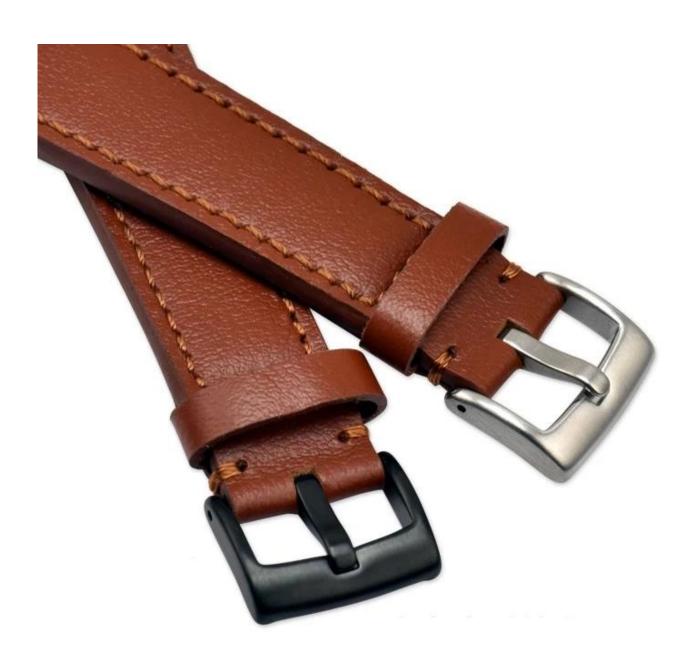

## **Product Design:**

● Fit for ☐16/18/20/22mm Width watch bands

• Item :CBZYB-02

Buckle Material :Stainless Steel

Buckle Color: Silver, Black

Usage:Nylon/Silicone/Leather Watch Bands,etc

• Spring bar design: Makes it easy to remove and install to the strap