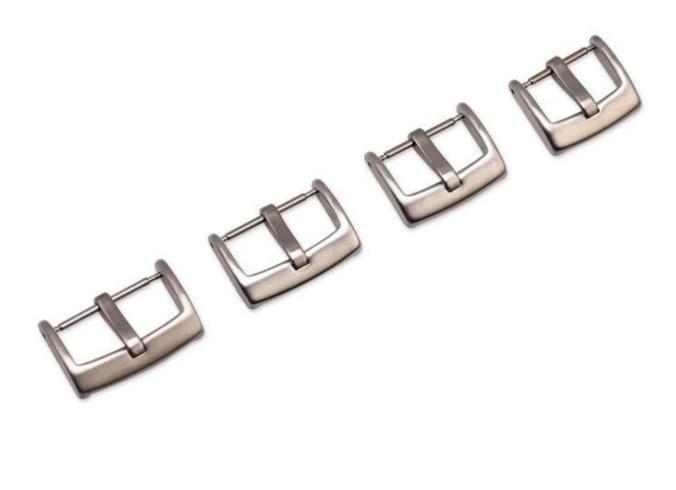

## **Product Design:**

● Fit for ☐16/18/20/22mm Width watch bands

• Item :CBZYB-02

Buckle Material :Stainless Steel

Buckle Color: Silver, Black

Usage:Nylon/Silicone/Leather Watch Bands,etc

• Spring bar design: Makes it easy to remove and install to the strap