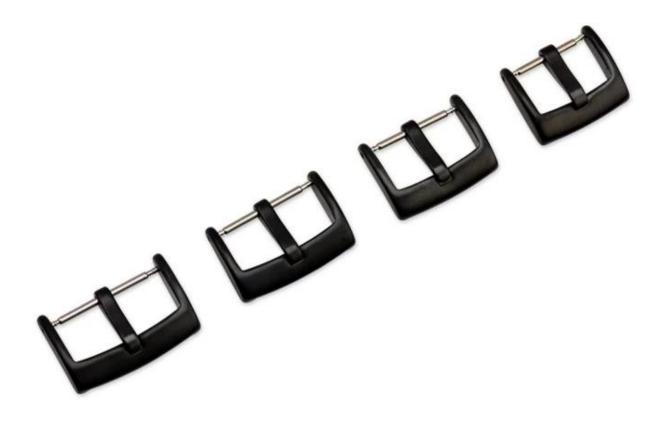

## **Product Design:**

● Fit for ☐16/18/20/22mm Width watch bands

• Item :CBZYB-02

Buckle Material :Stainless Steel

Buckle Color: Silver, Black

Usage:Nylon/Silicone/Leather Watch Bands,etc

• Spring bar design: Makes it easy to remove and install to the strap