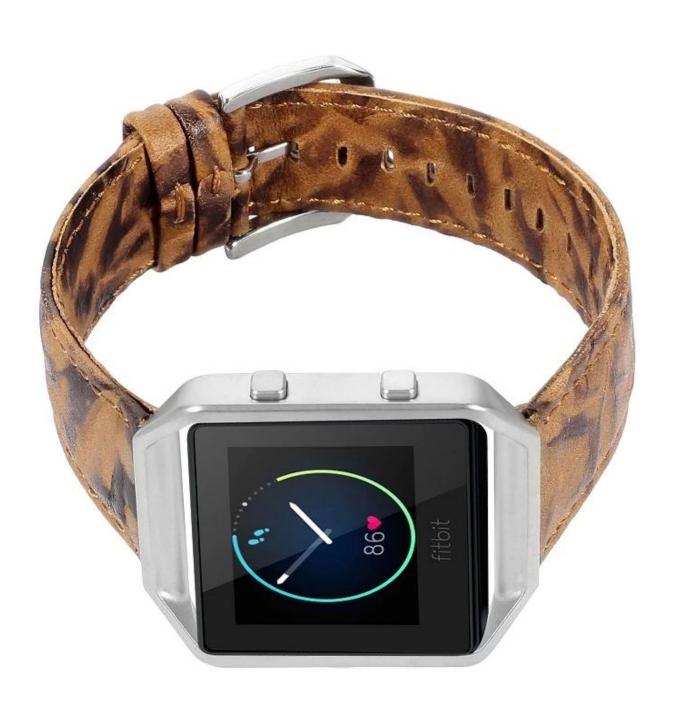

## **Chic Design Wolesale Fitbit Blaze Leather Band**

Design  $\square$ Calf Leather Strap With Stainless steel buckle Features  $\square$ Fashionable,Soft and comfortable to touch,Flexible Adjustment Functions  $\square$ 

- 1.100% calf leather band
- 2. Premium material for added comfort and durability.
- 3. Easy to resize the wristband, Precise multiple alternative holes allow you adjust the suitable size
- 4. Notice: Please DO NOT wear this band for longtime underwater activities
- 5.Recommended: Put it in the ventilated place after you exercise sweat.