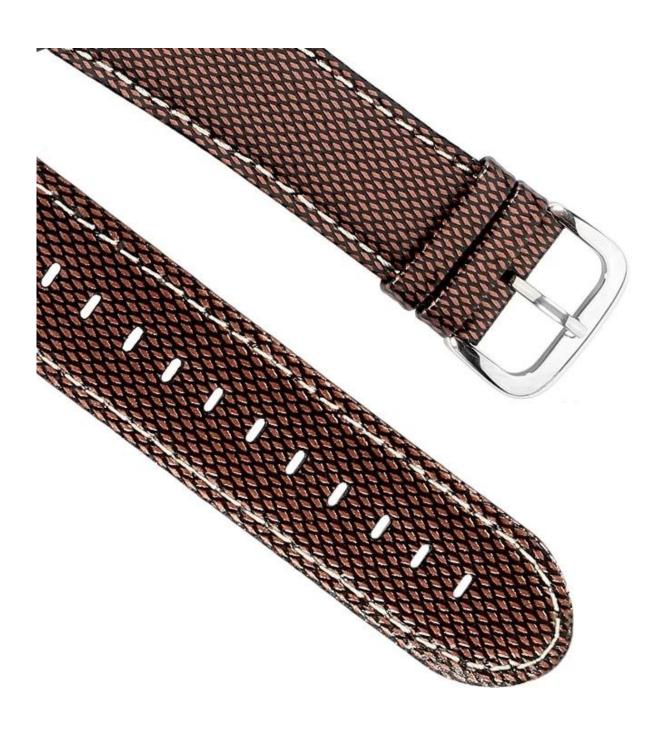

Service ☐OEM & ODM Order Acceptable for Low MOQ
Shipment☐Air or Sea Shipment
Payment ☐TT / Paypal / Cash / Western Union / LC
Packaging☐Nice Retail Package or Customs Packaging Available

Shenzhen Climber Technology Co., Ltd. is specialized in designing and producing Smart <u>Watch Straps</u>, such as Leather Strap, Stainless steel Bands, Silicone Bracelet or so on. Compatable For Apple Watch, Xiaomi Band, Fitbit, Samsung Gear, etc. Fashional style, suitable for grand events like Business, Wedding, Anniversary, Valentine's Day, Party, etc