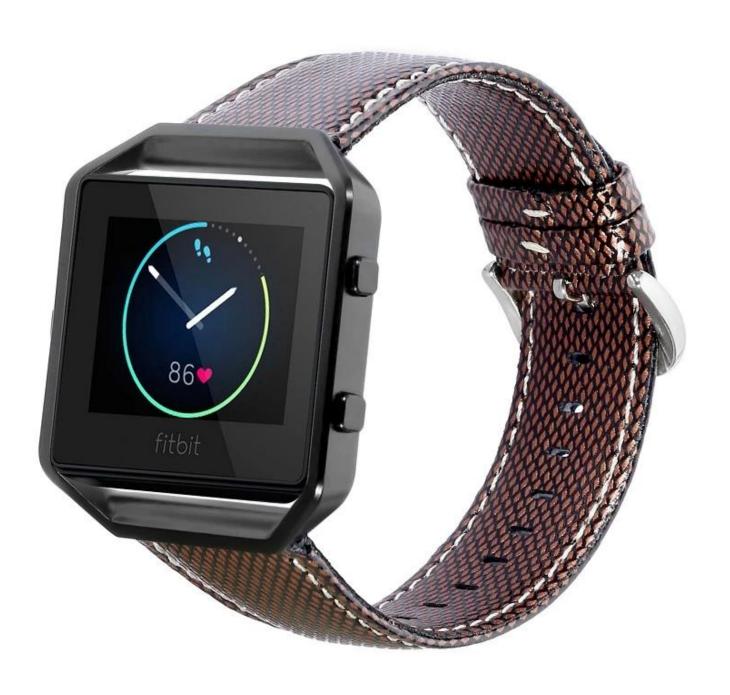

## **Chic Design Wolesale Fitbit Blaze Leather Band**

Design  $\square$ Calf Leather Strap With Stainless steel buckle Features  $\square$ Fashionable,Soft and comfortable to touch,Flexible Adjustment Functions  $\square$ 

- 1.100% calf leather band
- 2. Premium material for added comfort and durability.
- 3. Easy to resize the wristband, Precise multiple alternative holes allow you adjust the suitable size
- 4. Notice: Please DO NOT wear this band for longtime underwater activities
- 5.Recommended: Put it in the ventilated place after you exercise sweat.