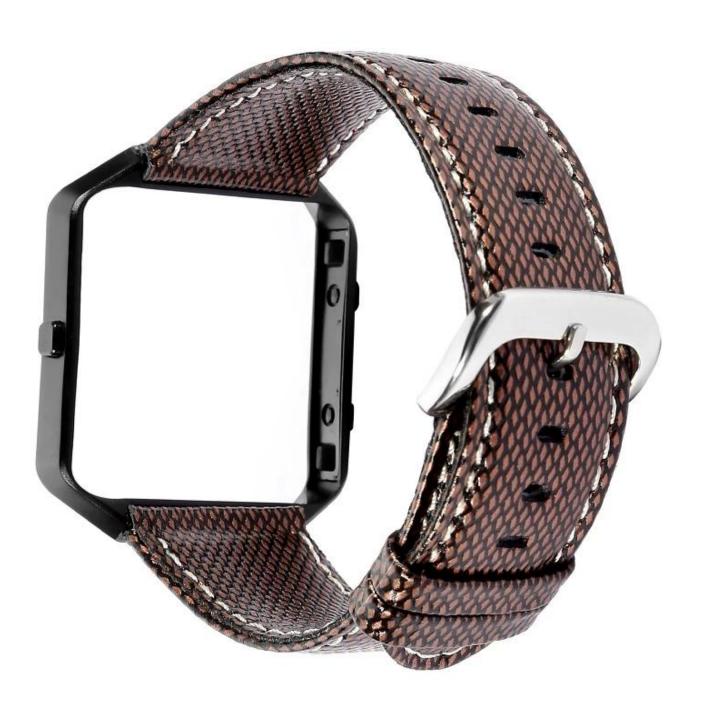

## **Chic Design Wolesale Fitbit Blaze Leather Band**

Design  $\square$ Calf Leather Strap With Stainless steel buckle Features  $\square$ Fashionable,Soft and comfortable to touch,Flexible Adjustment Functions  $\square$ 

- 1.100% calf leather band
- 2. Premium material for added comfort and durability.
- 3. Easy to resize the wristband, Precise multiple alternative holes allow you adjust the suitable size
- 4. Notice: Please DO NOT wear this band for longtime underwater activities
- 5.Recommended: Put it in the ventilated place after you exercise sweat.