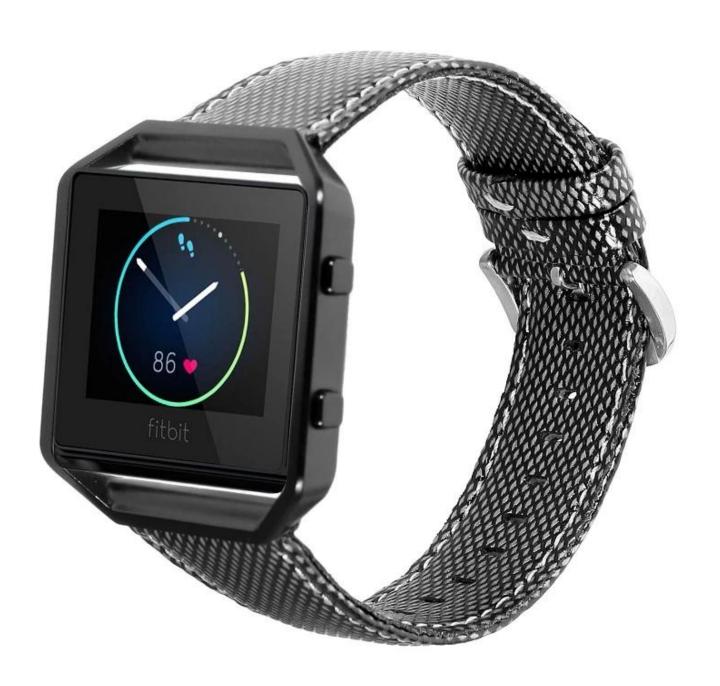

## **Chic Design Wolesale Fitbit Blaze Leather Band**

Design  $\square$ Calf Leather Strap With Stainless steel buckle Features  $\square$ Fashionable,Soft and comfortable to touch,Flexible Adjustment Functions  $\square$ 

- 1.100% calf leather band
- 2. Premium material for added comfort and durability.
- 3. Easy to resize the wristband, Precise multiple alternative holes allow you adjust the suitable size
- 4. Notice: Please DO NOT wear this band for longtime underwater activities
- 5.Recommended: Put it in the ventilated place after you exercise sweat.