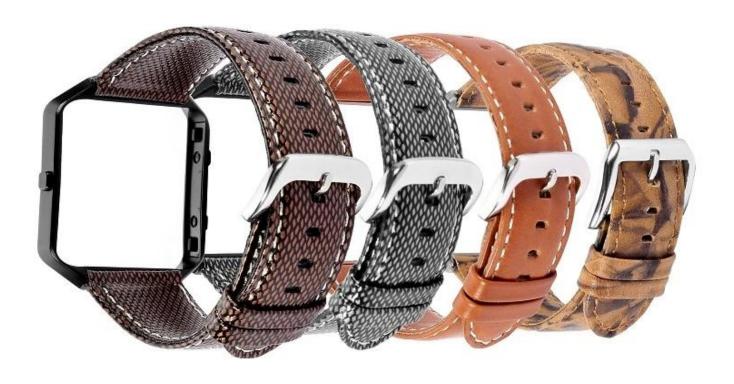

## **Chic Design Wolesale Fitbit Blaze Leather Band**

Design  $\square$ Calf Leather Strap With Stainless steel buckle Features  $\square$ Fashionable,Soft and comfortable to touch,Flexible Adjustment Functions  $\square$ 

- 1.100% calf leather band
- 2. Premium material for added comfort and durability.
- 3. Easy to resize the wristband, Precise multiple alternative holes allow you adjust the suitable size
- 4. Notice: Please DO NOT wear this band for longtime underwater activities
- 5.Recommended: Put it in the ventilated place after you exercise sweat.