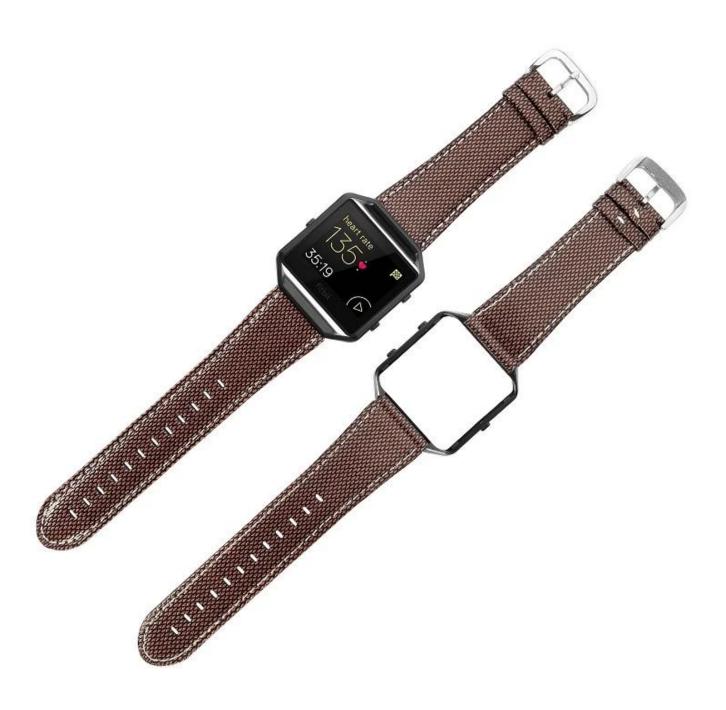

Service ☐OEM & ODM Order Acceptable for Low MOQ
Shipment☐Air or Sea Shipment
Payment ☐TT / Paypal / Cash / Western Union / LC
Packaging☐Nice Retail Package or Customs Packaging Available

Shenzhen Climber Technology Co., Ltd. is specialized in designing and producing Smart <u>Watch Straps</u>, such as Leather Strap, Stainless steel Bands, Silicone Bracelet or so on. Compatable For Apple Watch, Xiaomi Band, Fitbit, Samsung Gear, etc. Fashional style, suitable for grand events like Business, Wedding, Anniversary, Valentine's Day, Party, etc