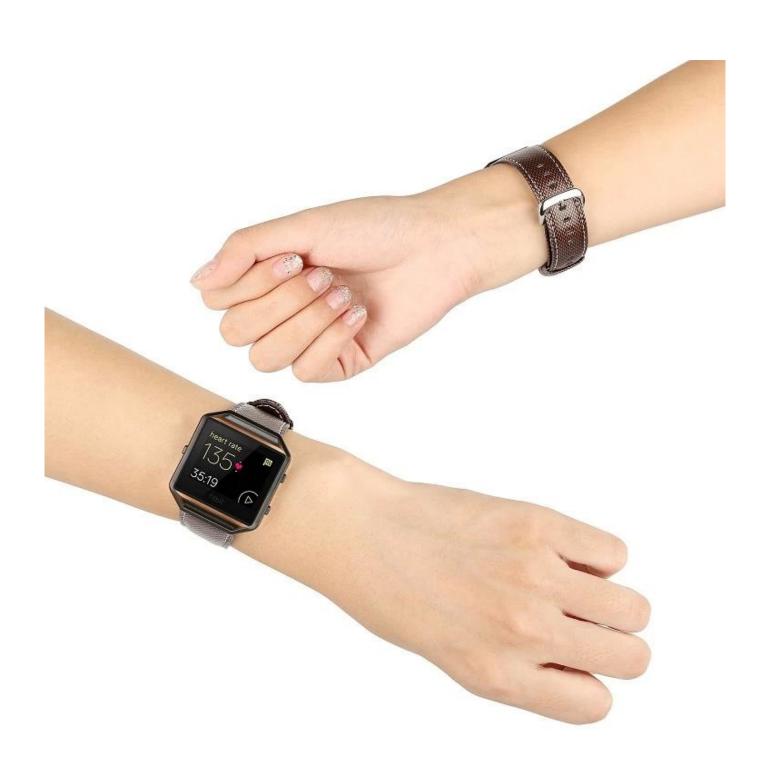

## **Chic Design Wolesale Fitbit Blaze Leather Band**

Design  $\square$ Calf Leather Strap With Stainless steel buckle Features  $\square$ Fashionable,Soft and comfortable to touch,Flexible Adjustment Functions  $\square$ 

- 1.100% calf leather band
- 2. Premium material for added comfort and durability.
- 3. Easy to resize the wristband, Precise multiple alternative holes allow you adjust the suitable size
- 4. Notice: Please DO NOT wear this band for longtime underwater activities
- 5.Recommended: Put it in the ventilated place after you exercise sweat.

Service ☐OEM & ODM Order Acceptable for Low MOQ
Shipment☐Air or Sea Shipment
Payment ☐TT / Paypal / Cash / Western Union / LC
Packaging☐Nice Retail Package or Customs Packaging Available

Shenzhen Climber Technology Co., Ltd. is specialized in designing and producing Smart <u>Watch Straps</u>, such as Leather Strap, Stainless steel Bands, Silicone Bracelet or so on. Compatable For Apple Watch, Xiaomi Band, Fitbit, Samsung Gear, etc. Fashional style, suitable for grand events like Business, Wedding, Anniversary, Valentine's Day, Party, etc