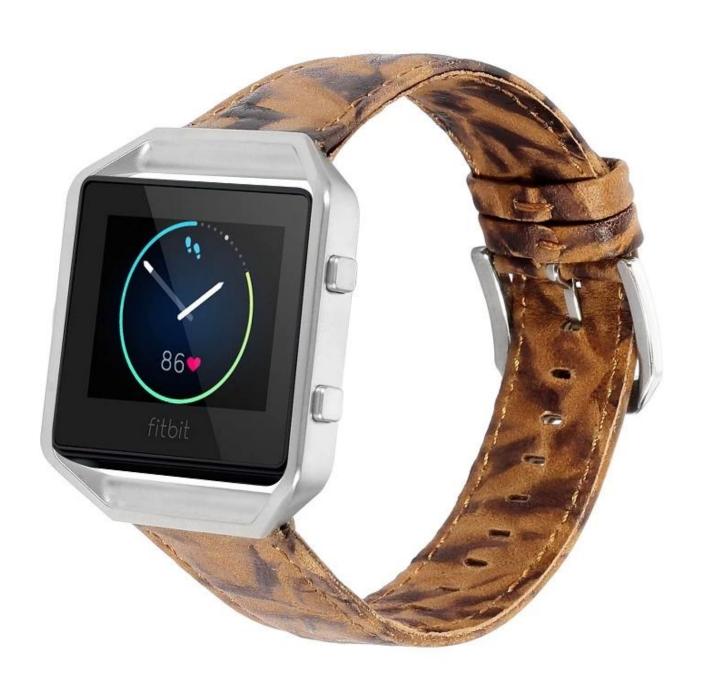

## **Chic Design Wolesale Fitbit Blaze Leather Band**

Design  $\square$ Calf Leather Strap With Stainless steel buckle Features  $\square$ Fashionable,Soft and comfortable to touch,Flexible Adjustment Functions  $\square$ 

- 1.100% calf leather band
- 2. Premium material for added comfort and durability.
- 3. Easy to resize the wristband, Precise multiple alternative holes allow you adjust the suitable size
- 4. Notice: Please DO NOT wear this band for longtime underwater activities
- 5.Recommended: Put it in the ventilated place after you exercise sweat.