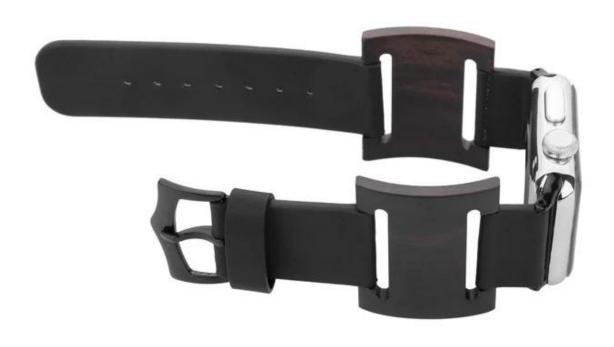

## **Wholesale Cool Apple Watch Bands** Classic Wood Wristband

**Design**  $\square$ 42 & 38mm Ebony or Rose Wood Replacement Strap **Features**  $\square$ Luxury Genuine Leather,Comfortable experience with your wrist,Durable **Functions**  $\square$ 

- 1. Nice ventilation, soft and comfortable. Suitable to wear for a long time.
- 2.Comfortable: Excellent flexibility, scratch resistant
- 3. Very beautiful and elegant design. Classic and luxury style, elegant and exquisite.
- 4. Standard length fits both men and women.
- 5. Easy to make replacement with iWatch straps.