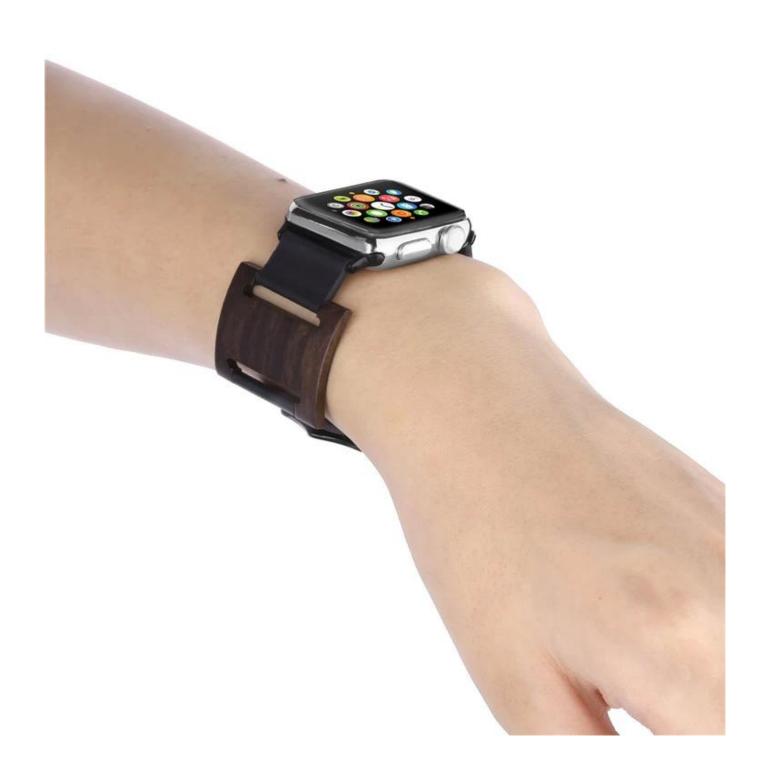

## **Wholesale Cool Apple Watch Bands** Classic Wood Wristband

**Design**  $\square$ 42 & 38mm Ebony or Rose Wood Replacement Strap **Features**  $\square$ Luxury Genuine Leather,Comfortable experience with your wrist,Durable **Functions**  $\square$ 

- 1. Nice ventilation, soft and comfortable. Suitable to wear for a long time.
- 2.Comfortable: Excellent flexibility, scratch resistant
- 3. Very beautiful and elegant design. Classic and luxury style, elegant and exquisite.
- 4. Standard length fits both men and women.
- 5. Easy to make replacement with iWatch straps.