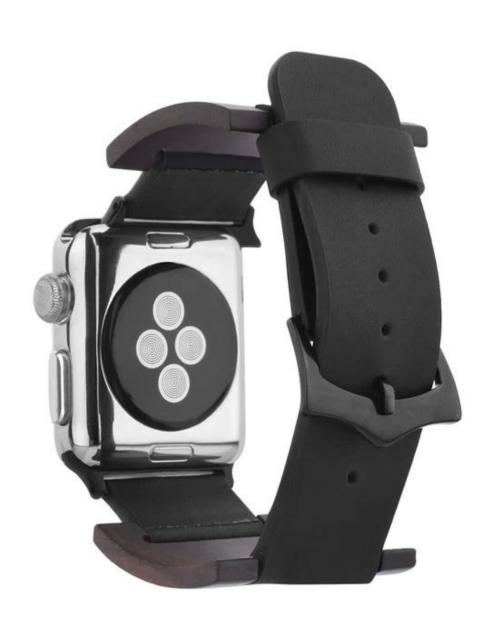

## **Wholesale Cool Apple Watch Bands** Classic Wood Wristband

**Design**  $\square$ 42 & 38mm Ebony or Rose Wood Replacement Strap **Features**  $\square$ Luxury Genuine Leather,Comfortable experience with your wrist,Durable **Functions**  $\square$ 

- 1. Nice ventilation, soft and comfortable. Suitable to wear for a long time.
- 2.Comfortable: Excellent flexibility, scratch resistant
- 3. Very beautiful and elegant design. Classic and luxury style, elegant and exquisite.
- 4. Standard length fits both men and women.
- 5. Easy to make replacement with iWatch straps.