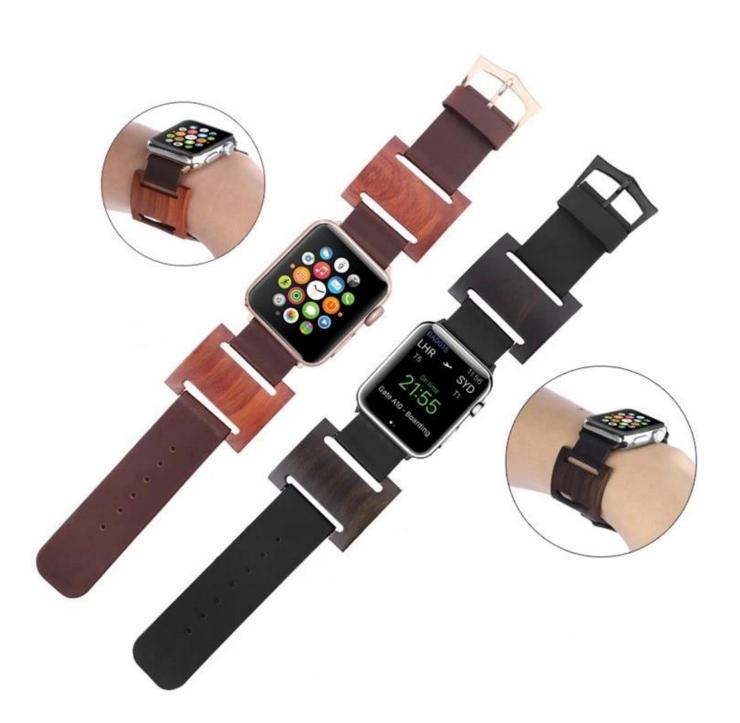

## **Wholesale Cool Apple Watch Bands** Classic Wood Wristband

**Design**  $\square$ 42 & 38mm Ebony or Rose Wood Replacement Strap **Features**  $\square$ Luxury Genuine Leather,Comfortable experience with your wrist,Durable **Functions**  $\square$ 

- 1. Nice ventilation, soft and comfortable. Suitable to wear for a long time.
- 2.Comfortable: Excellent flexibility, scratch resistant
- 3. Very beautiful and elegant design. Classic and luxury style, elegant and exquisite.
- 4. Standard length fits both men and women.
- 5. Easy to make replacement with iWatch straps.