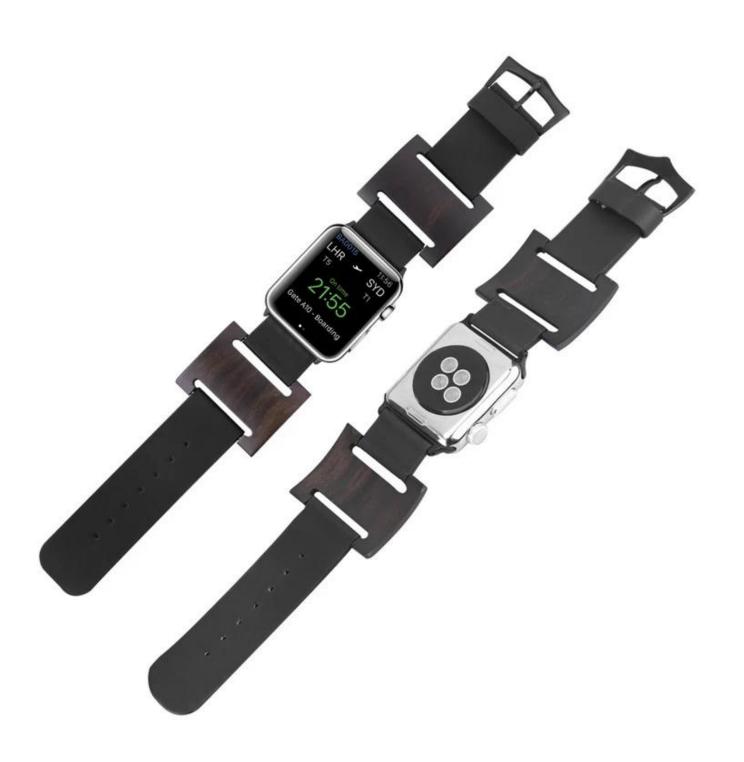

## **Wholesale Cool Apple Watch Bands** Classic Wood Wristband

**Design**  $\square$ 42 & 38mm Ebony or Rose Wood Replacement Strap **Features**  $\square$ Luxury Genuine Leather,Comfortable experience with your wrist,Durable **Functions**  $\square$ 

- 1. Nice ventilation, soft and comfortable. Suitable to wear for a long time.
- 2.Comfortable: Excellent flexibility, scratch resistant
- 3. Very beautiful and elegant design. Classic and luxury style, elegant and exquisite.
- 4. Standard length fits both men and women.
- 5. Easy to make replacement with iWatch straps.