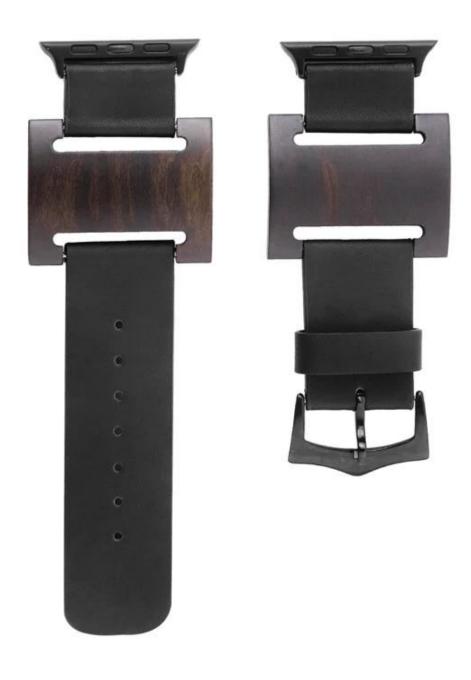

## **Wholesale Cool Apple Watch Bands** Classic Wood Wristband

**Design**  $\square$ 42 & 38mm Ebony or Rose Wood Replacement Strap **Features**  $\square$ Luxury Genuine Leather,Comfortable experience with your wrist,Durable **Functions**  $\square$ 

- 1. Nice ventilation, soft and comfortable. Suitable to wear for a long time.
- 2.Comfortable: Excellent flexibility, scratch resistant
- 3. Very beautiful and elegant design. Classic and luxury style, elegant and exquisite.
- 4. Standard length fits both men and women.
- 5. Easy to make replacement with iWatch straps.