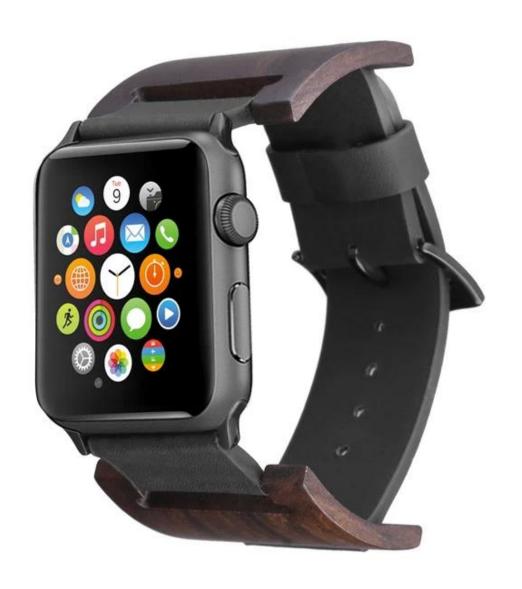

## **Wholesale Cool Apple Watch Bands** Classic Wood Wristband

**Design**  $\square$ 42 & 38mm Ebony or Rose Wood Replacement Strap **Features**  $\square$ Luxury Genuine Leather,Comfortable experience with your wrist,Durable **Functions**  $\square$ 

- 1. Nice ventilation, soft and comfortable. Suitable to wear for a long time.
- 2.Comfortable: Excellent flexibility, scratch resistant
- 3. Very beautiful and elegant design. Classic and luxury style, elegant and exquisite.
- 4. Standard length fits both men and women.
- 5. Easy to make replacement with iWatch straps.