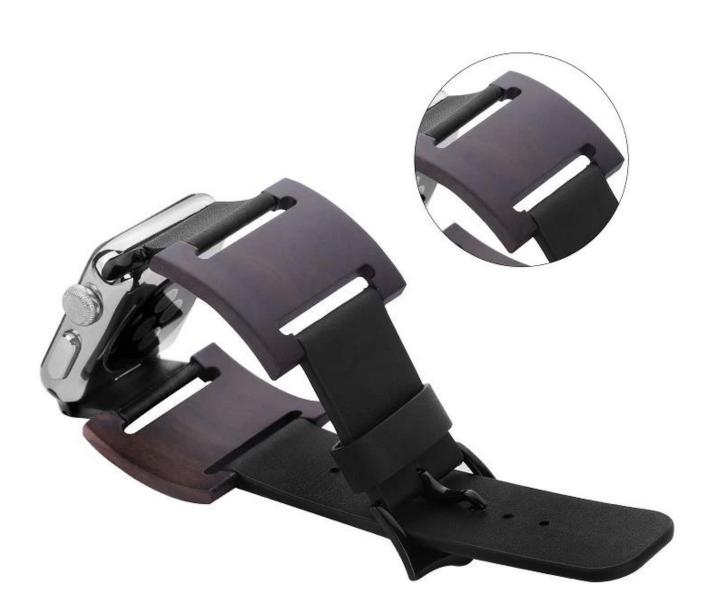

## **Wholesale Cool Apple Watch Bands** Classic Wood Wristband

**Design**  $\square$ 42 & 38mm Ebony or Rose Wood Replacement Strap **Features**  $\square$ Luxury Genuine Leather,Comfortable experience with your wrist,Durable **Functions**  $\square$ 

- 1. Nice ventilation, soft and comfortable. Suitable to wear for a long time.
- 2.Comfortable: Excellent flexibility, scratch resistant
- 3. Very beautiful and elegant design. Classic and luxury style, elegant and exquisite.
- 4. Standard length fits both men and women.
- 5. Easy to make replacement with iWatch straps.