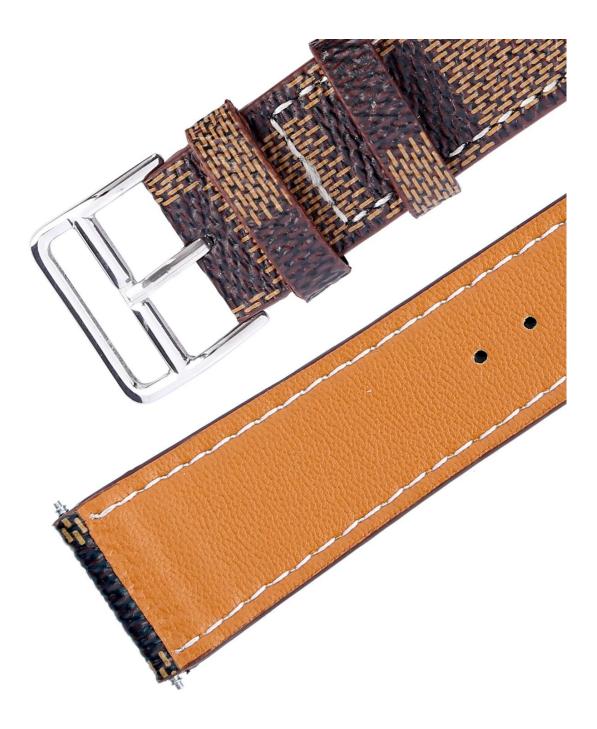

## Samsung Gear S3 Grid Pattern Leather Sport Watch Band Manufacturers

Design: approx 22 cm, recommended wrist 5.7- 6.8 inches. Features [] luxury and durable, easily to take on/ off Functions: 1.Convenient and comfortable, leather band with buckle closure, easy to put on or take off 2.Fashion Grid Pattern, make it a great gift for family or friends

2. Pand With hale pacition to adjust the parfact cize to fit for your ha

3.Band With hole position to adjust the perfect size to fit for your hand

Service OEM & ODM Order Acceptable for Low MOQ ShipmentOAir or Sea Shipment Payment OTT / Paypal / Cash / Western Union / LC PackagingONice Retail Package or Customs Packaging Available