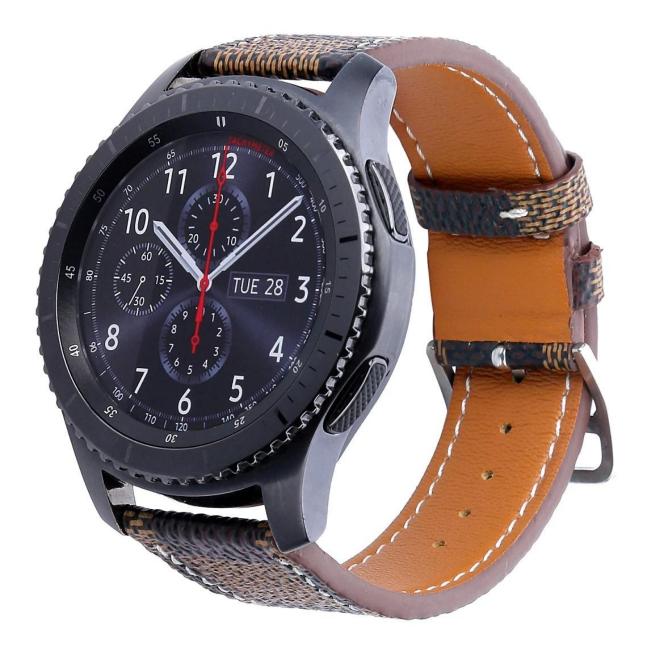

## Samsung Gear S3 Grid Pattern Leather Sport Watch Band Manufacturers

Design: approx 22 cm, recommended wrist 5.7- 6.8 inches. Features [] luxury and durable, easily to take on/ off Functions: 1.Convenient and comfortable, leather band with buckle closure, easy to put on or take off 2.Fashion Grid Pattern, make it a great gift for family or friends

2. Pand With hale pacition to adjust the parfact cize to fit for your ha

3.Band With hole position to adjust the perfect size to fit for your hand

Service OEM & ODM Order Acceptable for Low MOQ ShipmentOAir or Sea Shipment Payment OTT / Paypal / Cash / Western Union / LC PackagingONice Retail Package or Customs Packaging Available

Shenzhen Climber Technology Co., Ltd. is specialized in designing and producing Smart <u>Watch</u> <u>Straps</u>, such as Leather Strap, Stainless steel Bands, Silicone Bracelet or so on. Compatable For Apple Watch, Xiaomi Band, Fitbit, Samsung Gear, etc. Fashional style, suitable for grand events like Business, Wedding, Anniversary, Valentine's Day, Party, etc