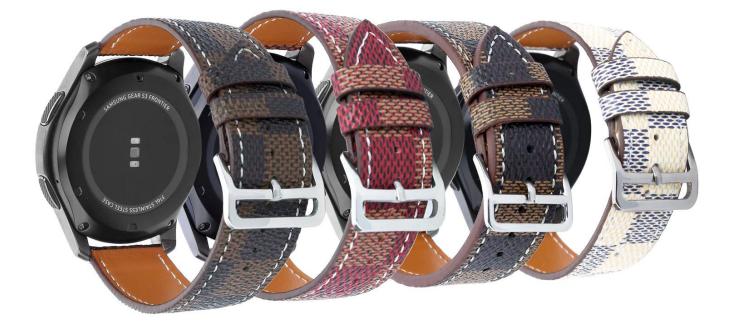

## Samsung Gear S3 Grid Pattern Leather Sport Watch Band Manufacturers

Design: approx 22 cm, recommended wrist 5.7- 6.8 inches. Features [] luxury and durable, easily to take on/ off Functions: 1.Convenient and comfortable, leather band with buckle closure, easy to put on or take off 2.Fashion Grid Pattern, make it a great gift for family or friends

2. Pand With hale pacition to adjust the parfact cize to fit for your ha

3.Band With hole position to adjust the perfect size to fit for your hand

Service OEM & ODM Order Acceptable for Low MOQ ShipmentOAir or Sea Shipment Payment OTT / Paypal / Cash / Western Union / LC PackagingONice Retail Package or Customs Packaging Available

Shenzhen Climber Technology Co., Ltd. is specialized in designing and producing Smart <u>Watch</u> <u>Straps</u>, such as Leather Strap, Stainless steel Bands, Silicone Bracelet or so on. Compatable For Apple Watch, Xiaomi Band, Fitbit, Samsung Gear, etc. Fashional style, suitable for grand events like Business, Wedding, Anniversary, Valentine's Day, Party, etc