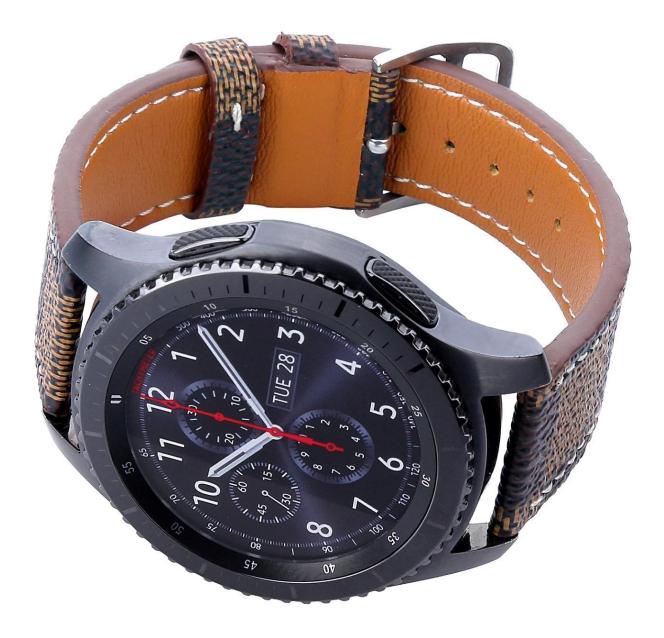

## Samsung Gear S3 Grid Pattern Leather Sport Watch Band Manufacturers

Design: approx 22 cm, recommended wrist 5.7- 6.8 inches. Features [] luxury and durable, easily to take on/ off Functions: 1.Convenient and comfortable, leather band with buckle closure, easy to put on or take off 2.Fashion Grid Pattern, make it a great gift for family or friends

2. Pand With hale pacition to adjust the parfact cize to fit for your ha

3.Band With hole position to adjust the perfect size to fit for your hand

Service OEM & ODM Order Acceptable for Low MOQ ShipmentOAir or Sea Shipment Payment OTT / Paypal / Cash / Western Union / LC PackagingONice Retail Package or Customs Packaging Available