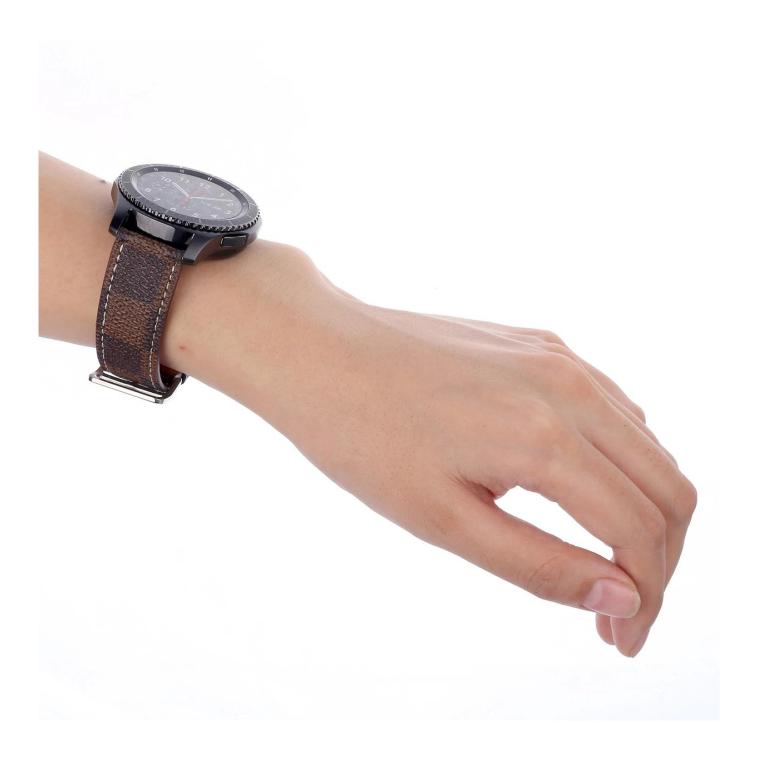

## Samsung Gear S3 Grid Pattern Leather Sport Watch Band Manufacturers

Design: approx 22 cm, recommended wrist 5.7- 6.8 inches. Features [] luxury and durable, easily to take on/ off Functions: 1.Convenient and comfortable, leather band with buckle closure, easy to put on or take off 2.Fashion Grid Pattern, make it a great gift for family or friends

2. Pand With hale pacition to adjust the parfact cize to fit for your ha

3.Band With hole position to adjust the perfect size to fit for your hand

Service OEM & ODM Order Acceptable for Low MOQ ShipmentOAir or Sea Shipment Payment OTT / Paypal / Cash / Western Union / LC PackagingONice Retail Package or Customs Packaging Available