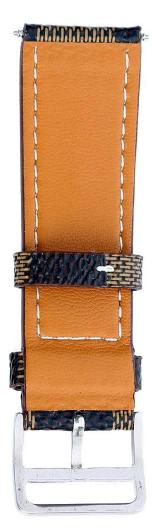

## Samsung Gear S3 Grid Pattern Leather Sport Watch Band Manufacturers

Design: approx 22 cm, recommended wrist 5.7- 6.8 inches. Features [] luxury and durable, easily to take on/ off Functions: 1.Convenient and comfortable, leather band with buckle closure, easy to put on or take off 2.Fashion Grid Pattern, make it a great gift for family or friends

2. Pand With hale pacition to adjust the parfact cize to fit for your ha

3.Band With hole position to adjust the perfect size to fit for your hand

Service OEM & ODM Order Acceptable for Low MOQ ShipmentOAir or Sea Shipment Payment OTT / Paypal / Cash / Western Union / LC PackagingONice Retail Package or Customs Packaging Available