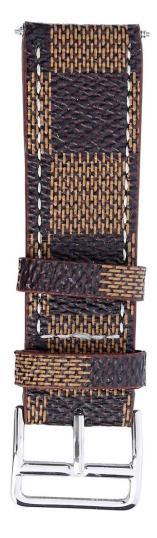

## Samsung Gear S3 Grid Pattern Leather Sport Watch Band Manufacturers

Design: approx 22 cm, recommended wrist 5.7- 6.8 inches. Features [] luxury and durable, easily to take on/ off Functions: 1.Convenient and comfortable, leather band with buckle closure, easy to put on or take off 2.Fashion Grid Pattern, make it a great gift for family or friends

2. Pand With hale pacition to adjust the parfact cize to fit for your ha

3.Band With hole position to adjust the perfect size to fit for your hand

Service OEM & ODM Order Acceptable for Low MOQ ShipmentOAir or Sea Shipment Payment OTT / Paypal / Cash / Western Union / LC PackagingONice Retail Package or Customs Packaging Available