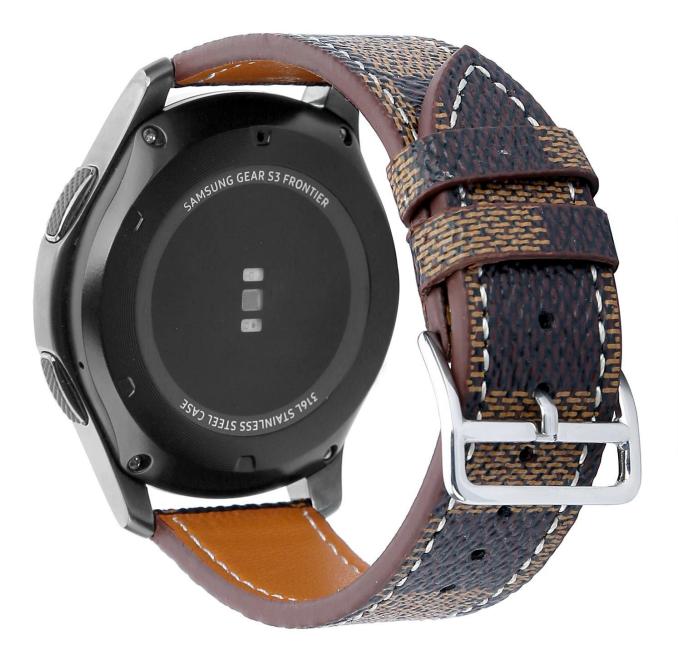

## Samsung Gear S3 Grid Pattern Leather Sport Watch Band Manufacturers

Design: approx 22 cm, recommended wrist 5.7- 6.8 inches. Features [] luxury and durable, easily to take on/ off Functions: 1.Convenient and comfortable, leather band with buckle closure, easy to put on or take off 2.Fashion Grid Pattern, make it a great gift for family or friends

2. Pand With hale pacition to adjust the parfact cize to fit for your ha

3.Band With hole position to adjust the perfect size to fit for your hand

Service OEM & ODM Order Acceptable for Low MOQ ShipmentOAir or Sea Shipment Payment OTT / Paypal / Cash / Western Union / LC PackagingONice Retail Package or Customs Packaging Available