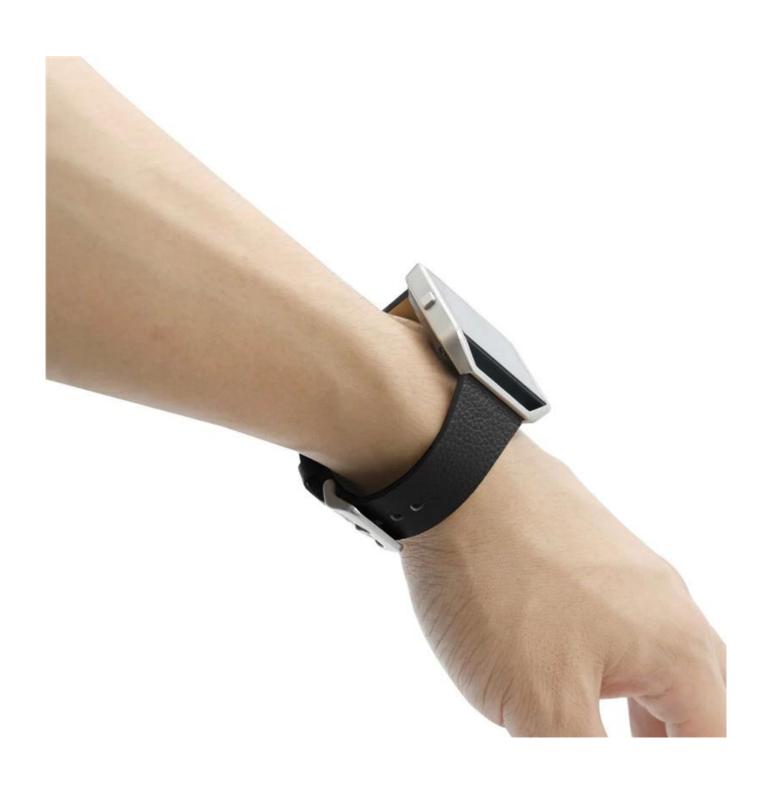

## Fitbit Blaze Band with Stainless Steel Buckle

**Design**  $\square$ Wrist For 5.5-8.4 inch **Features**  $\square$ Durable, Smooth and Comfortable to Wear. **Functions**  $\square$ 

- 1.Smooth touch and soft, brings you a comfortable wearing experience
- 2. Easy to install., Easy to Adjust the Length
- 3. With excellent and fashionable design for the watch Accessory.
- 4. Suits women/men for leisure places.