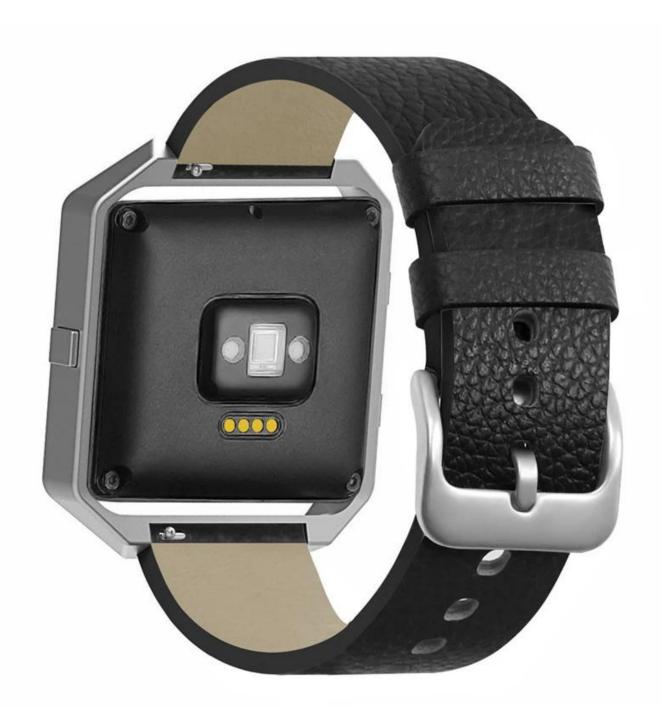

## Fitbit Blaze Band with Stainless Steel Buckle

**Design**  $\square$ Wrist For 5.5-8.4 inch **Features**  $\square$ Durable, Smooth and Comfortable to Wear. **Functions**  $\square$ 

- 1.Smooth touch and soft, brings you a comfortable wearing experience
- 2. Easy to install., Easy to Adjust the Length
- 3. With excellent and fashionable design for the watch Accessory.
- 4. Suits women/men for leisure places.