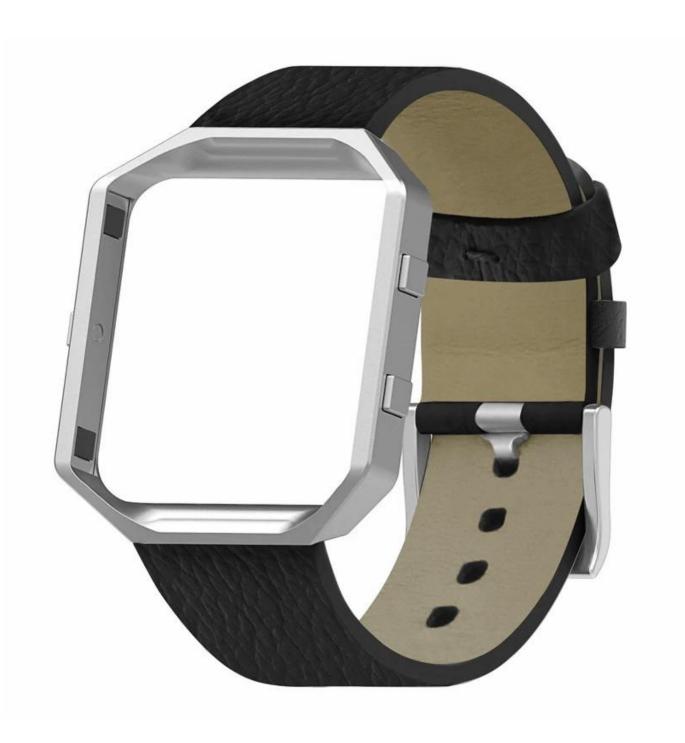

## Fitbit Blaze Band with Stainless Steel Buckle

**Design**  $\square$ Wrist For 5.5-8.4 inch **Features**  $\square$ Durable, Smooth and Comfortable to Wear. **Functions**  $\square$ 

- 1.Smooth touch and soft, brings you a comfortable wearing experience
- 2. Easy to install., Easy to Adjust the Length
- 3. With excellent and fashionable design for the watch Accessory.
- 4. Suits women/men for leisure places.