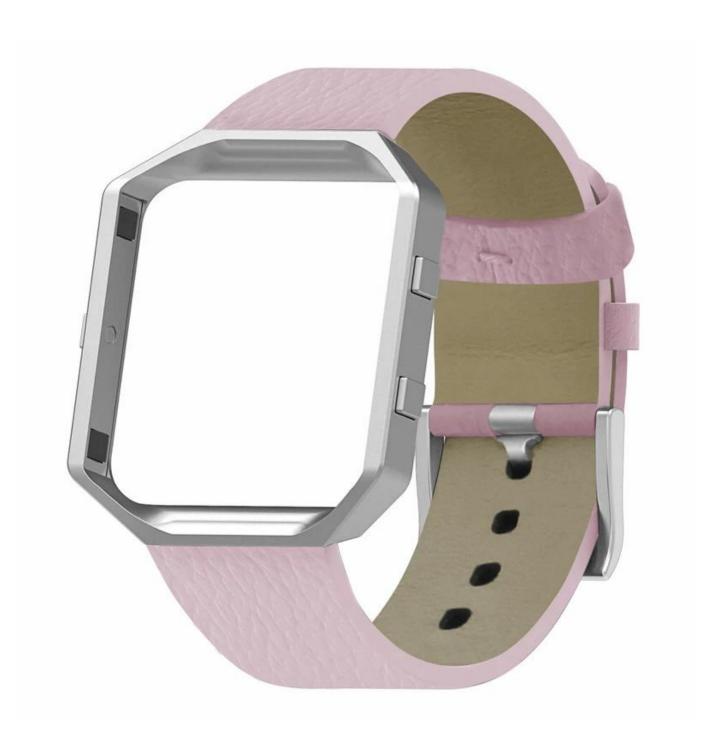

## Fitbit Blaze Band with Stainless Steel Buckle

**Design**  $\square$ Wrist For 5.5-8.4 inch **Features**  $\square$ Durable, Smooth and Comfortable to Wear. **Functions**  $\square$ 

- 1.Smooth touch and soft, brings you a comfortable wearing experience
- 2. Easy to install., Easy to Adjust the Length
- 3. With excellent and fashionable design for the watch Accessory.
- 4. Suits women/men for leisure places.