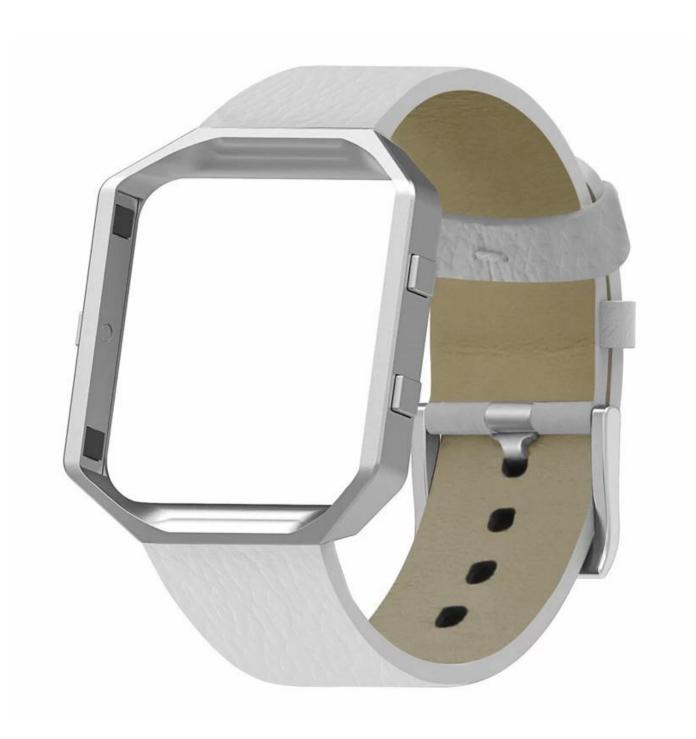

## Fitbit Blaze Band with Stainless Steel Buckle

**Design**  $\square$ Wrist For 5.5-8.4 inch **Features**  $\square$ Durable, Smooth and Comfortable to Wear. **Functions**  $\square$ 

- 1.Smooth touch and soft, brings you a comfortable wearing experience
- 2. Easy to install., Easy to Adjust the Length
- 3. With excellent and fashionable design for the watch Accessory.
- 4. Suits women/men for leisure places.