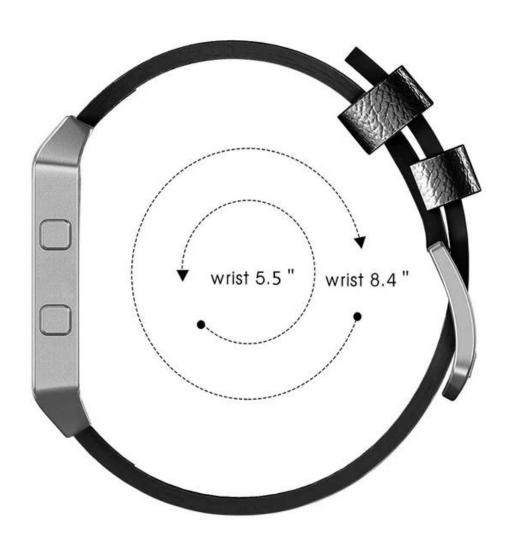

## Fitbit Blaze Band with Stainless Steel Buckle

**Design**  $\square$ Wrist For 5.5-8.4 inch **Features**  $\square$ Durable, Smooth and Comfortable to Wear. **Functions**  $\square$ 

- 1.Smooth touch and soft, brings you a comfortable wearing experience
- 2. Easy to install., Easy to Adjust the Length
- 3. With excellent and fashionable design for the watch Accessory.
- 4. Suits women/men for leisure places.

5.5英寸-8.4英寸 139mm-213mm