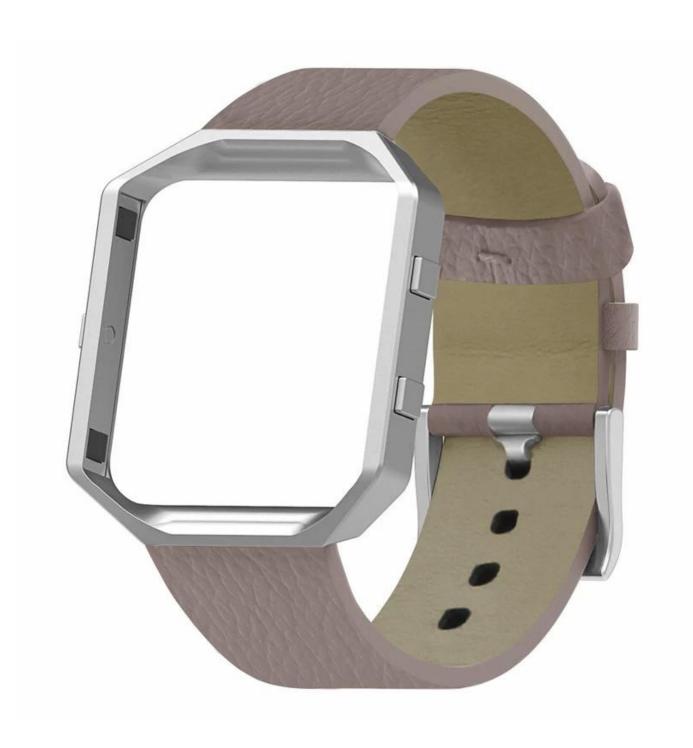

## Fitbit Blaze Band with Stainless Steel Buckle

**Design**  $\square$ Wrist For 5.5-8.4 inch **Features**  $\square$ Durable, Smooth and Comfortable to Wear. **Functions**  $\square$ 

- 1.Smooth touch and soft, brings you a comfortable wearing experience
- 2. Easy to install., Easy to Adjust the Length
- 3. With excellent and fashionable design for the watch Accessory.
- 4. Suits women/men for leisure places.