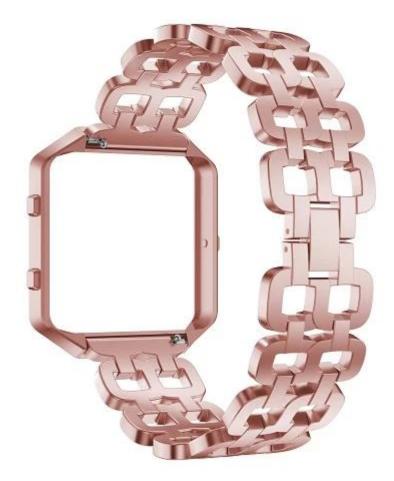

## Replacement Metal Bracelet Adjustable Fitbit Blaze Bands <u>Wholesale Watch Bands</u> <u>Suppliers</u>

**Design** Stailess Steel Watch Band with Metal Frame for Wrist 160-220mm **Features** Quick release clasp, Compression molding, Sturdy and durable, Comfortable, Elegance **Functions** 1. Assesses in a start band with Disconting, strengthered

1.Accessories:one watch band With Dismantling strap tools

2.100% Brand new and high quality

3.All stainless steel solid wire mesh with interlock clasp

4. Size can be adjusted according to the circumstance of individual wrist, one size fits all