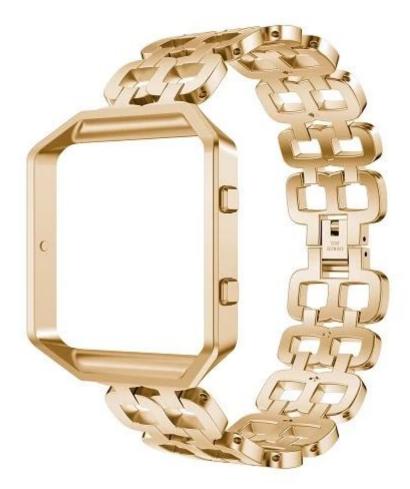

## Replacement Metal Bracelet Adjustable Fitbit Blaze Bands <u>Wholesale Watch Bands</u> <u>Suppliers</u>

**Design** Stailess Steel Watch Band with Metal Frame for Wrist 160-220mm **Features** Quick release clasp, Compression molding, Sturdy and durable, Comfortable, Elegance **Functions** 1. Assesses in a start band with Disconting, strengthered

1.Accessories:one watch band With Dismantling strap tools

2.100% Brand new and high quality

3.All stainless steel solid wire mesh with interlock clasp

4. Size can be adjusted according to the circumstance of individual wrist, one size fits all