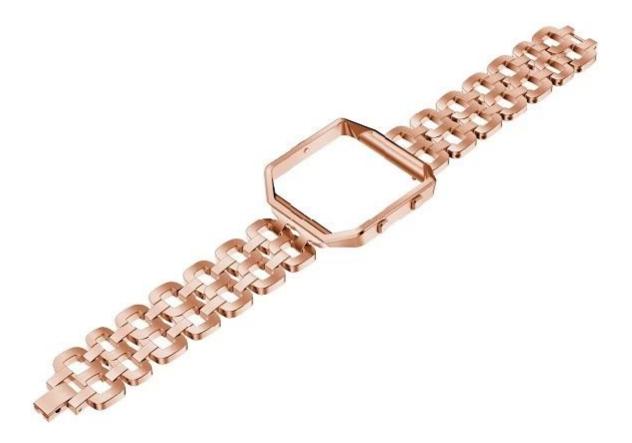

## Replacement Metal Bracelet Adjustable Fitbit Blaze Bands <u>Wholesale Watch Bands</u> <u>Suppliers</u>

**Design** Stailess Steel Watch Band with Metal Frame for Wrist 160-220mm **Features** Quick release clasp, Compression molding, Sturdy and durable, Comfortable, Elegance **Functions** 1. Assesses in a start band with Disconting, strengthered

1.Accessories:one watch band With Dismantling strap tools

2.100% Brand new and high quality

3.All stainless steel solid wire mesh with interlock clasp

4. Size can be adjusted according to the circumstance of individual wrist, one size fits all