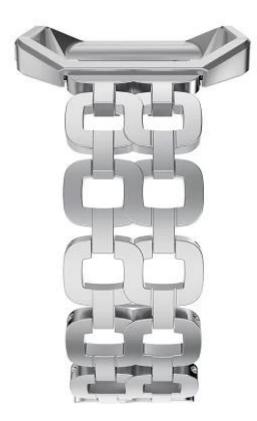

## Replacement Metal Bracelet Adjustable Fitbit Blaze Bands <u>Wholesale Watch Bands</u> <u>Suppliers</u>

**Design** Stailess Steel Watch Band with Metal Frame for Wrist 160-220mm **Features** Quick release clasp, Compression molding, Sturdy and durable, Comfortable, Elegance **Functions** 1. Assesses in a start band with Disconting, strengthered

1.Accessories:one watch band With Dismantling strap tools

2.100% Brand new and high quality

3.All stainless steel solid wire mesh with interlock clasp

4. Size can be adjusted according to the circumstance of individual wrist, one size fits all