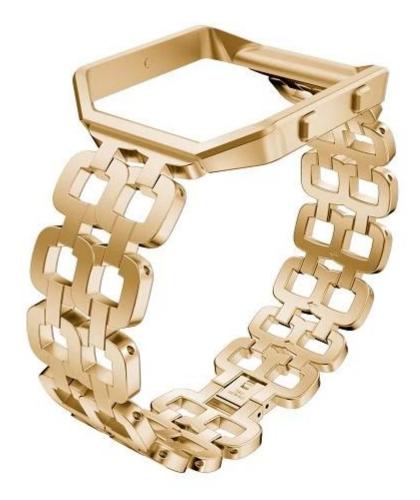

## Replacement Metal Bracelet Adjustable Fitbit Blaze Bands <u>Wholesale Watch Bands</u> <u>Suppliers</u>

**Design** Stailess Steel Watch Band with Metal Frame for Wrist 160-220mm **Features** Quick release clasp, Compression molding, Sturdy and durable, Comfortable, Elegance **Functions** 1. Assesses in a start band with Disconting, strengthered

1.Accessories:one watch band With Dismantling strap tools

2.100% Brand new and high quality

3.All stainless steel solid wire mesh with interlock clasp

4. Size can be adjusted according to the circumstance of individual wrist, one size fits all