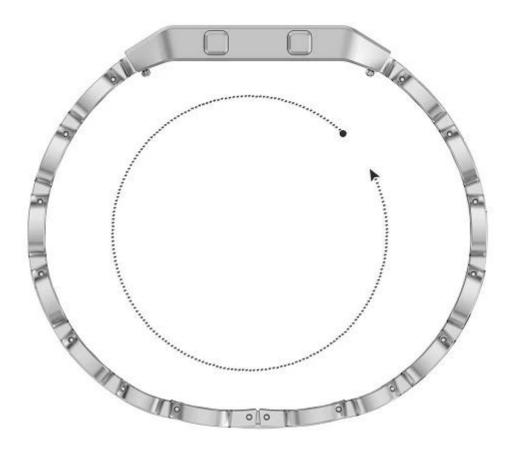

1.Accessories:one watch band With Dismantling strap tools

2.100% Brand new and high quality

3.All stainless steel solid wire mesh with interlock clasp

4. Size can be adjusted according to the circumstance of individual wrist, one size fits all