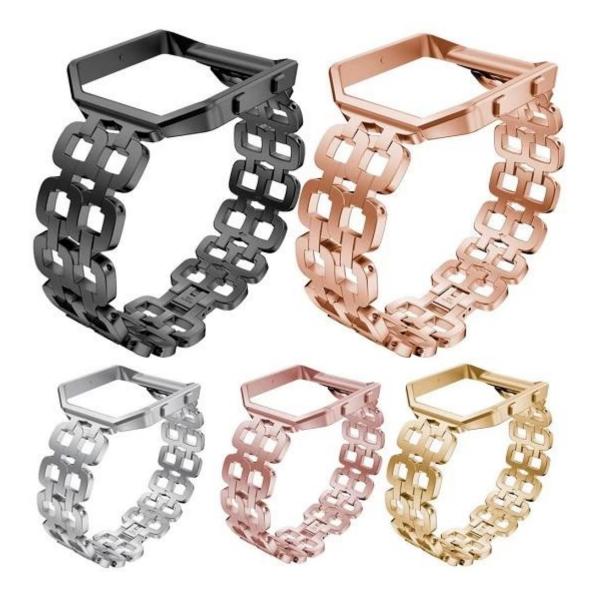

## Replacement Metal Bracelet Adjustable Fitbit Blaze Bands <u>Wholesale Watch Bands</u> <u>Suppliers</u>

**Design** Stailess Steel Watch Band with Metal Frame for Wrist 160-220mm **Features** Quick release clasp, Compression molding, Sturdy and durable, Comfortable, Elegance **Functions** 1. Assesses in a start band with Disconting, strengthered

1.Accessories:one watch band With Dismantling strap tools

2.100% Brand new and high quality

3.All stainless steel solid wire mesh with interlock clasp

4. Size can be adjusted according to the circumstance of individual wrist, one size fits all