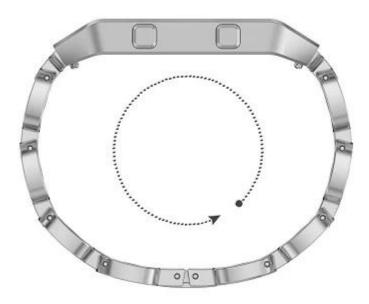

1.Accessories:one watch band With Dismantling strap tools

2.100% Brand new and high quality

3.All stainless steel solid wire mesh with interlock clasp

4. Size can be adjusted according to the circumstance of individual wrist, one size fits all