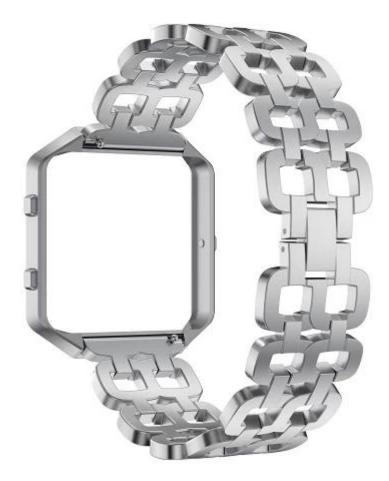

## Replacement Metal Bracelet Adjustable Fitbit Blaze Bands <u>Wholesale Watch Bands</u> <u>Suppliers</u>

**Design** Stailess Steel Watch Band with Metal Frame for Wrist 160-220mm **Features** Quick release clasp, Compression molding, Sturdy and durable, Comfortable, Elegance **Functions** 1. Assesses in a start band with Disconting, strengthered

1.Accessories:one watch band With Dismantling strap tools

2.100% Brand new and high quality

3.All stainless steel solid wire mesh with interlock clasp

4. Size can be adjusted according to the circumstance of individual wrist, one size fits all