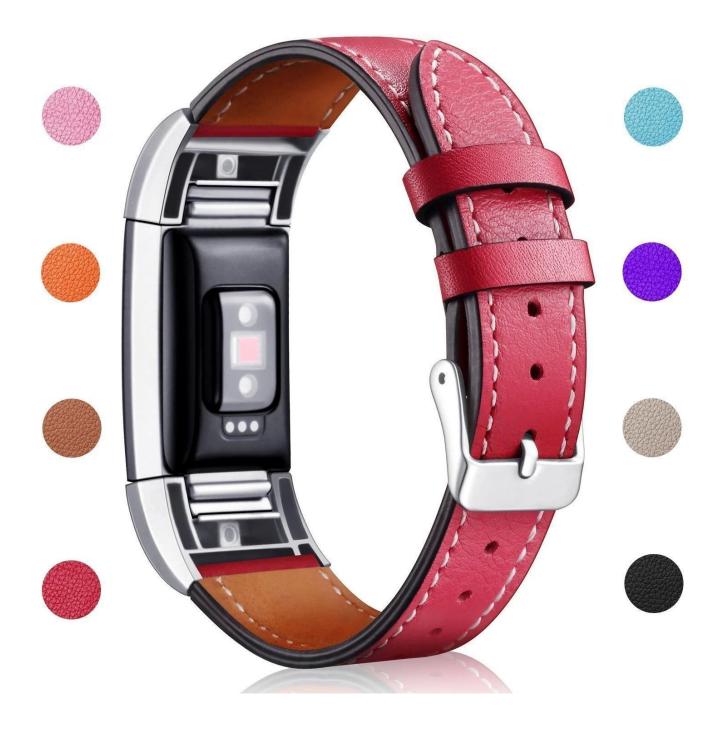

## Wholesale Fitbit Charge 2 Genuine Leather Band Classic Wristband With Metal Connectors

Design: Genuine Leather Wristband With Metal Connectors for wrists size 5.5" - 8.1"
Features Superior Quality, Good Touch, Classic
Functions:

I.soft and comfortable to the touch
Silim and light weight design suited the style of different color bands
Easy Installation, Precise multiple alternative holes allow you adjust the suitable size
Remark: Leather bands aren't sweat or water resistant, Please DO NOT wear this band for longtime underwater activities

## Free Size Adjustable Watchband clasp design allows you adjust the suitable size for your wrist