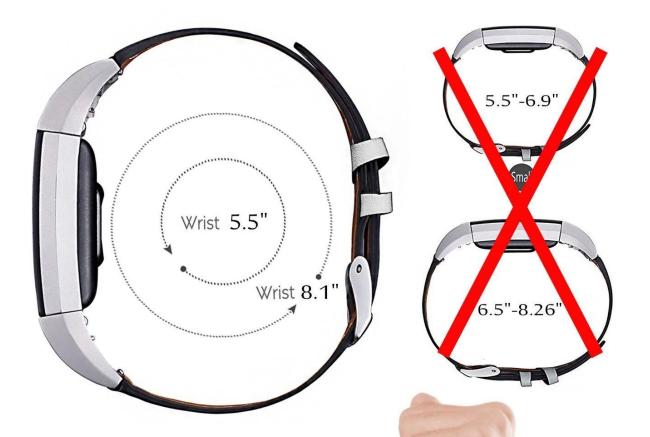

## Free Size Adjustable Watchband clasp design allows you adjust the suitable size for your wrist

## Wholesale Fitbit Charge 2 Genuine Leather Band Classic Wristband With Metal Connectors

Design: Genuine Leather Wristband With Metal Connectors for wrists size 5.5" - 8.1"
Features Superior Quality, Good Touch, Classic
Functions: