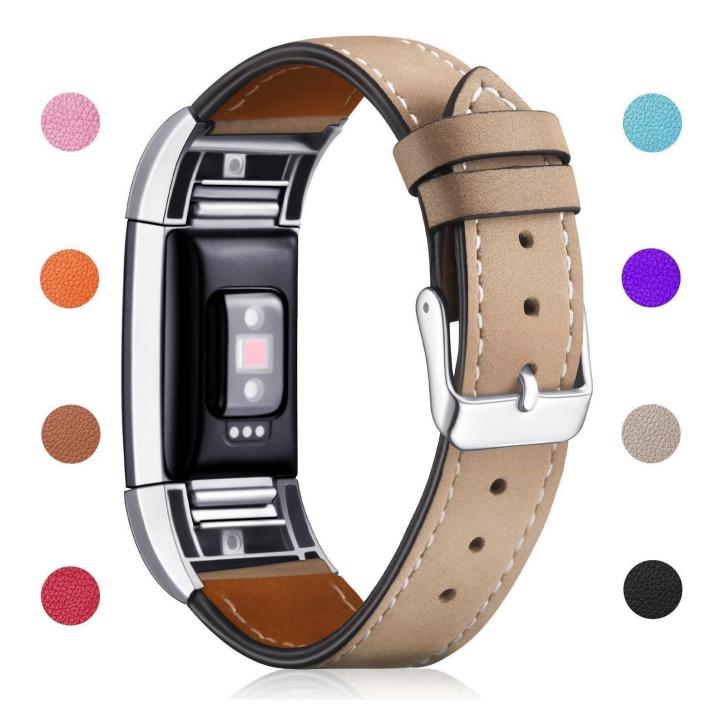

## Wholesale Fitbit Charge 2 Genuine Leather Band Classic Wristband With Metal Connectors

Design: Genuine Leather Wristband With Metal Connectors for wrists size 5.5" - 8.1"
Features Superior Quality, Good Touch, Classic
Functions:

I.soft and comfortable to the touch
Silim and light weight design suited the style of different color bands
Easy Installation, Precise multiple alternative holes allow you adjust the suitable size
Remark: Leather bands aren't sweat or water resistant, Please DO NOT wear this band for longtime underwater activities