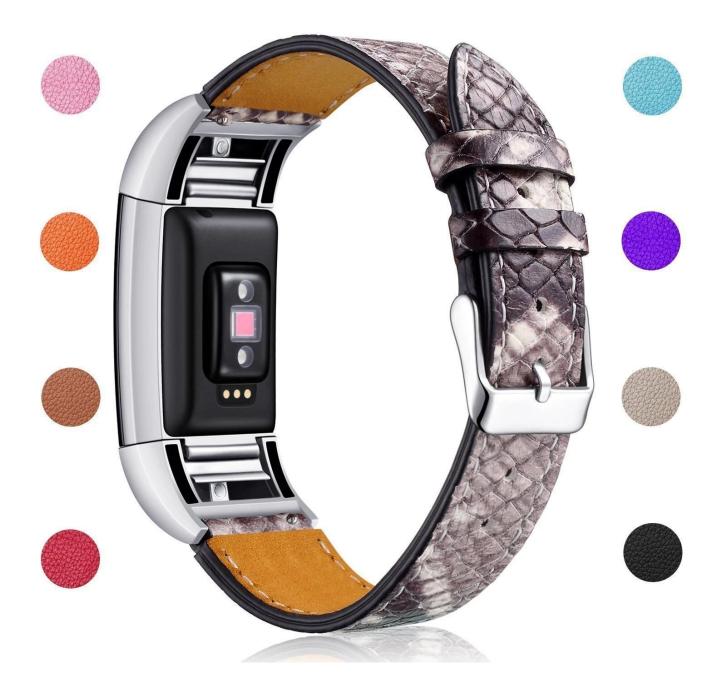

## Wholesale Fitbit Charge 2 Genuine Leather Band Classic Wristband With Metal Connectors

Design: Genuine Leather Wristband With Metal Connectors for wrists size 5.5" - 8.1"
Features Superior Quality, Good Touch, Classic
Functions:

I.soft and comfortable to the touch
Silim and light weight design suited the style of different color bands
Easy Installation, Precise multiple alternative holes allow you adjust the suitable size
Remark: Leather bands aren't sweat or water resistant, Please DO NOT wear this band for longtime underwater activities

## Free Size Adjustable Watchband clasp design allows you adjust the suitable size for your wrist