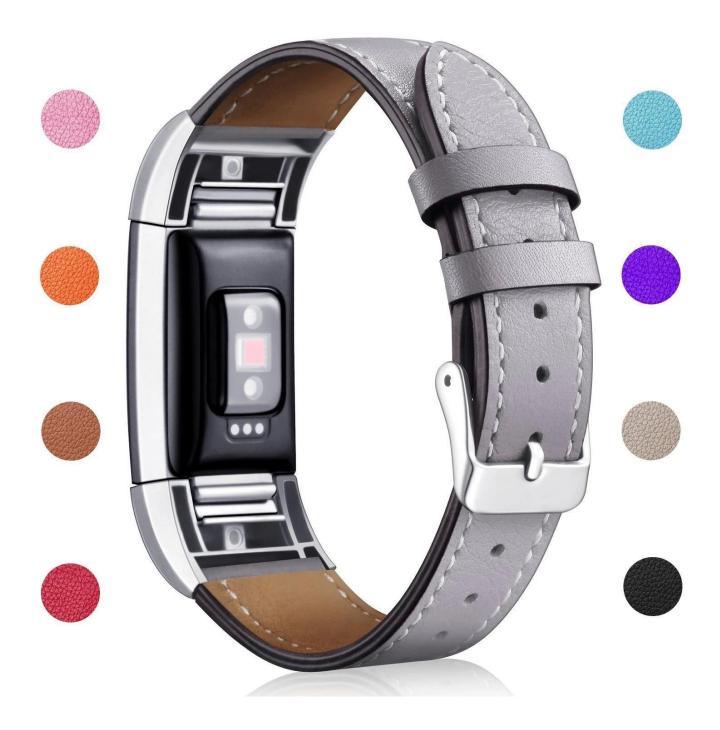

## Wholesale Fitbit Charge 2 Genuine Leather Band Classic Wristband With Metal Connectors

Design: Genuine Leather Wristband With Metal Connectors for wrists size 5.5" - 8.1"
Features Superior Quality, Good Touch, Classic
Functions:

I.soft and comfortable to the touch
Silim and light weight design suited the style of different color bands
Easy Installation, Precise multiple alternative holes allow you adjust the suitable size
Remark: Leather bands aren't sweat or water resistant, Please DO NOT wear this band for longtime underwater activities

## Free Size Adjustable Watchband clasp design allows you adjust the suitable size for your wrist