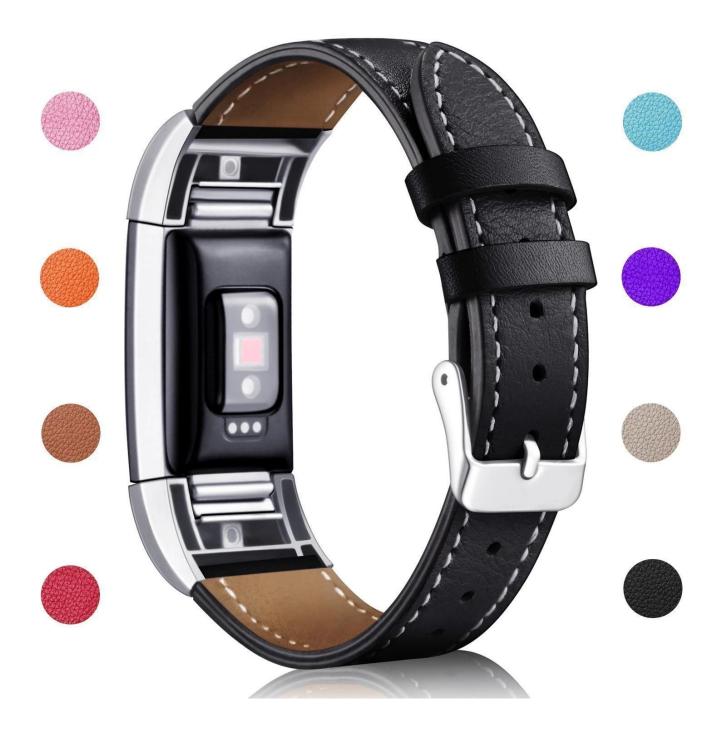

## Wholesale Fitbit Charge 2 Genuine Leather Band Classic Wristband With Metal Connectors

Design: Genuine Leather Wristband With Metal Connectors for wrists size 5.5" - 8.1"
Features Superior Quality, Good Touch, Classic
Functions:

I.soft and comfortable to the touch
Silim and light weight design suited the style of different color bands
Easy Installation, Precise multiple alternative holes allow you adjust the suitable size
Remark: Leather bands aren't sweat or water resistant, Please DO NOT wear this band for longtime underwater activities