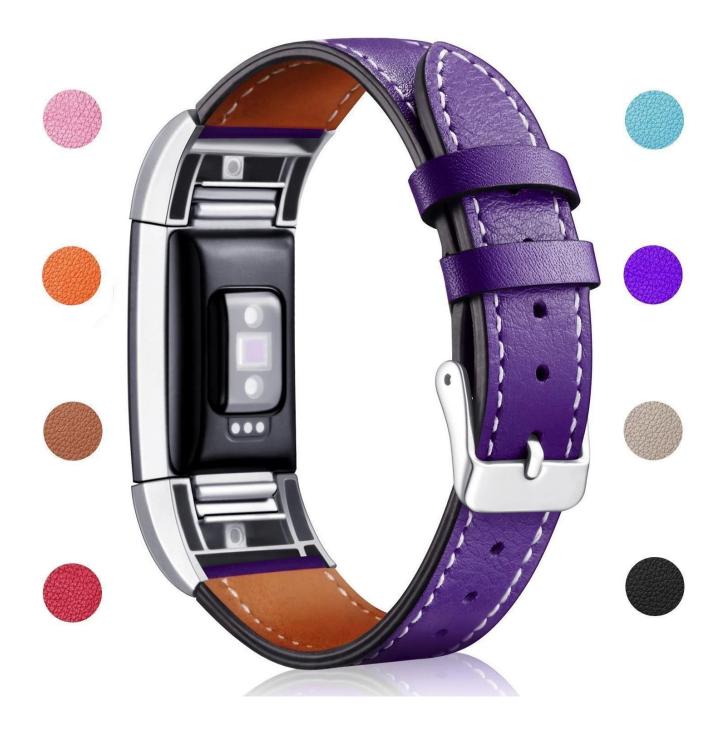

## Wholesale Fitbit Charge 2 Genuine Leather Band Classic Wristband With Metal Connectors

Design: Genuine Leather Wristband With Metal Connectors for wrists size 5.5" - 8.1"
Features Superior Quality, Good Touch, Classic
Functions:

I.soft and comfortable to the touch
Silim and light weight design suited the style of different color bands
Easy Installation, Precise multiple alternative holes allow you adjust the suitable size
Remark: Leather bands aren't sweat or water resistant, Please DO NOT wear this band for longtime underwater activities

## Free Size Adjustable Watchband clasp design allows you adjust the suitable size for your wrist