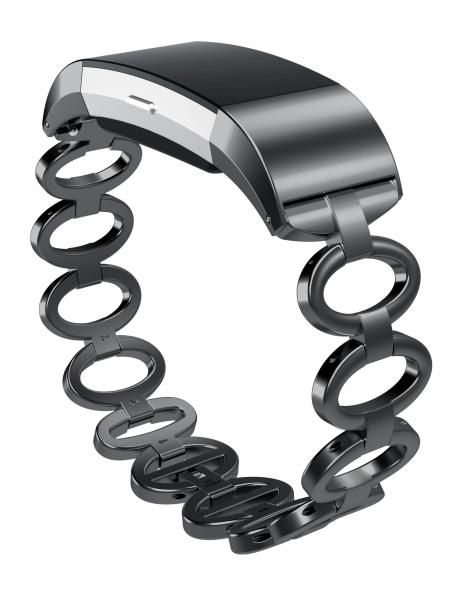

## Stainless Steel Metal Bracelet Adjustable Replacement Wristband Bulk Fitbit Charge 2 Metal Band

Design: Unique 0-shaped Metal Link Bracelet

Features Luxury, Nobility, Elegance, Durability. Attractive

**Functions:** 

1. Comfortable to wear and easy to install

2. Convenient for you to adjust the size

3. Makes your smart watch looks more fashionable and decent

4.Accessories: A Want band come with links remover tool