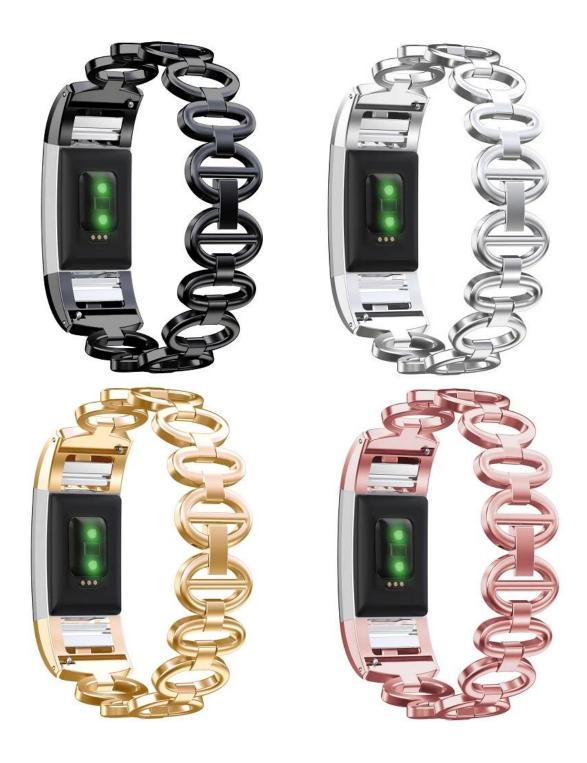

## Stainless Steel Metal Bracelet Adjustable Replacement Wristband Bulk Fitbit Charge 2 Metal Band

Design: Unique 0-shaped Metal Link Bracelet

Features Luxury, Nobility, Elegance, Durability. Attractive

Service □OEM & ODM Order Acceptable for Low MOQ
Shipment□Air or Sea Shipment
Payment □TT / Paypal / Cash / Western Union / LC
Packaging□Nice Retail Package or Customs Packaging Available

Shenzhen Climber Technology Co., Ltd. is specialized in designing and producing Smart <u>Watch Straps</u>, such as Leather Strap, Stainless steel Bands, Silicone Bracelet or so on. Compatable For Apple Watch, Xiaomi Band, Fitbit, Samsung Gear, etc. Fashional style, suitable for grand events like Business, Wedding, Anniversary, Valentine's Day, Party, etc