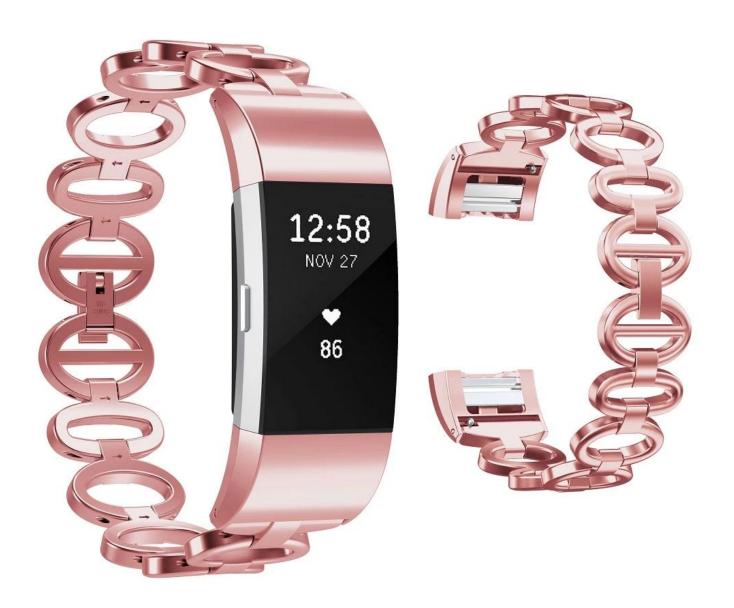

## Stainless Steel Metal Bracelet Adjustable Replacement Wristband Bulk Fitbit Charge 2 Metal Band

Design: Unique 0-shaped Metal Link Bracelet

Features Luxury, Nobility, Elegance, Durability. Attractive

**Functions:** 

1. Comfortable to wear and easy to install

2. Convenient for you to adjust the size

3. Makes your smart watch looks more fashionable and decent

4.Accessories: A Want band come with links remover tool