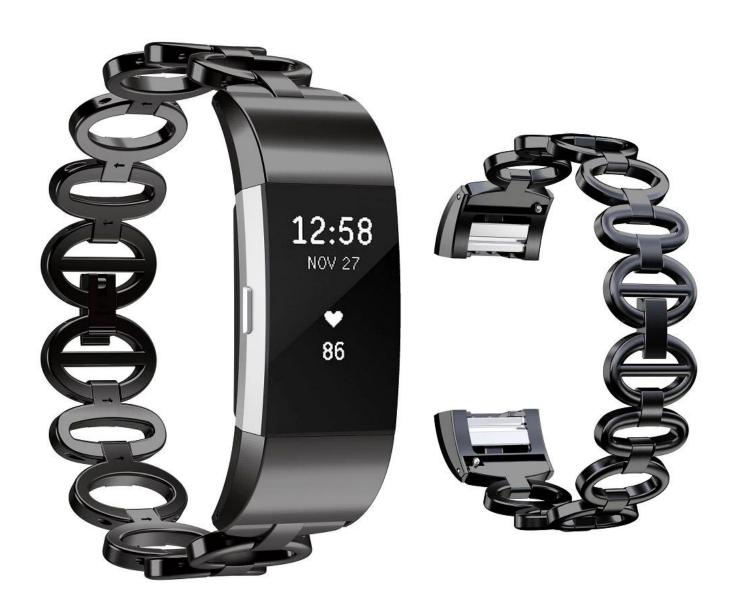

## Stainless Steel Metal Bracelet Adjustable Replacement Wristband Bulk Fitbit Charge 2 Metal Band

Design: Unique 0-shaped Metal Link Bracelet

Features Luxury, Nobility, Elegance, Durability. Attractive

**Functions:** 

1. Comfortable to wear and easy to install

2. Convenient for you to adjust the size

3. Makes your smart watch looks more fashionable and decent

4.Accessories: A Want band come with links remover tool