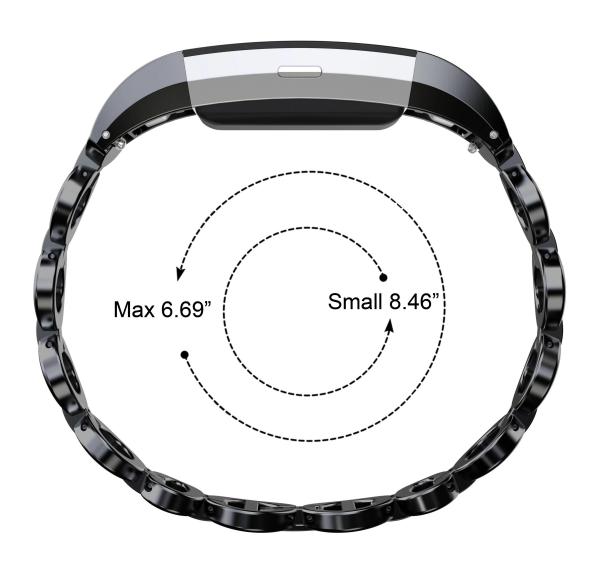

**Functions:** 

1. Comfortable to wear and easy to install

2. Convenient for you to adjust the size

3. Makes your smart watch looks more fashionable and decent

4.Accessories: A Want band come with links remover tool