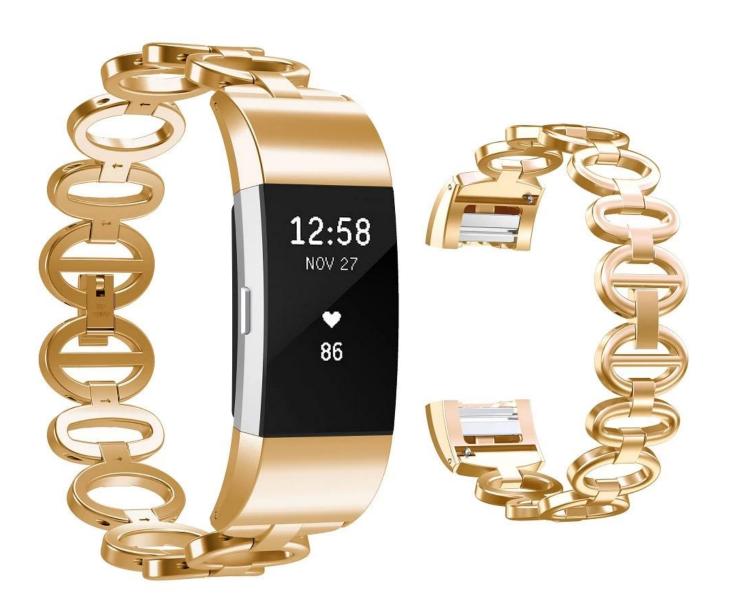

## Stainless Steel Metal Bracelet Adjustable Replacement Wristband Bulk Fitbit Charge 2 Metal Band

Design: Unique 0-shaped Metal Link Bracelet

Features Luxury, Nobility, Elegance, Durability. Attractive

**Functions:** 

1. Comfortable to wear and easy to install

2. Convenient for you to adjust the size

3. Makes your smart watch looks more fashionable and decent

4.Accessories: A Want band come with links remover tool