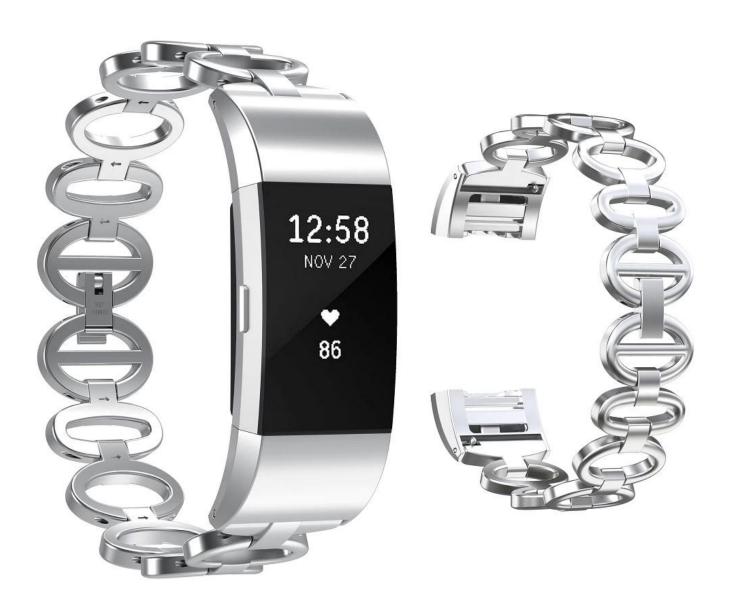

## Stainless Steel Metal Bracelet Adjustable Replacement Wristband Bulk Fitbit Charge 2 Metal Band

Design: Unique 0-shaped Metal Link Bracelet

Features Luxury, Nobility, Elegance, Durability. Attractive

**Functions:** 

1. Comfortable to wear and easy to install

2. Convenient for you to adjust the size

3. Makes your smart watch looks more fashionable and decent

4.Accessories: A Want band come with links remover tool