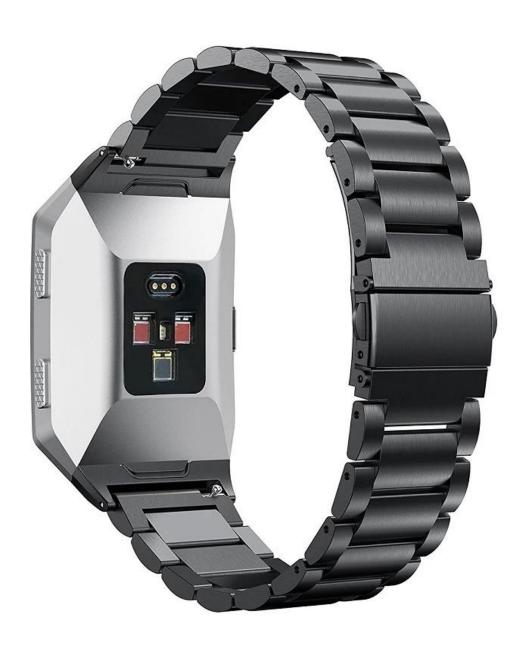

## Fitbit Ionic Stainless Steel Strap Smartwatch Metal Replacement Band

Design  $\square$ Folding Clasp Design Steel Metal Replacement WristBand, Bulk Buy Fitbit Watch Strap Features  $\square$ Durable ,Elegant ,Comfortable for daily wear Functions  $\square$ 

- 1. Precisely designed for fitbit ionic
- 2.Make your Fitbit ionic more personalized and add more fashionable elements
- 3.Comfortable and durable materials make these bands fits for exercise, sweat, sleep travel and beyond
- 4. Super easy to remove the old one and replace with this on, everyone can feel free to change the length of the band according to the wrist.

## Stainless Steel Watch Band