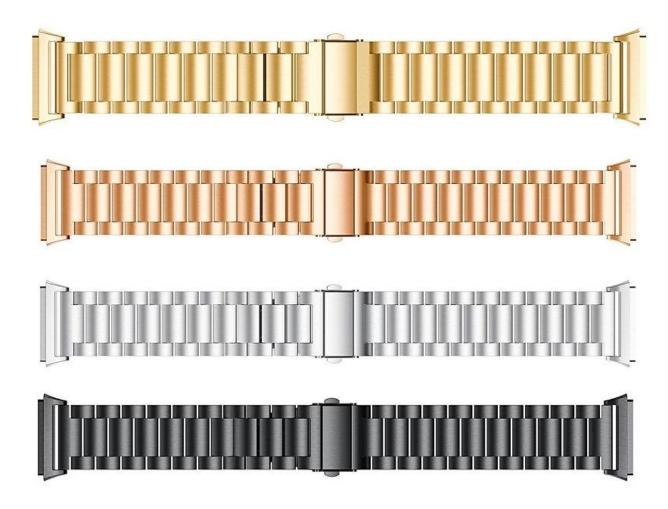

on / LC</code>
Packaging <code>Nice Retail Package or Customs Packaging Available</code>

Shenzhen Climber Technology Co., Ltd. is specialized in designing and producing Smart <u>Watch Straps</u>, such as Leather Strap, Stainless steel Bands, Silicone Bracelet or so on. Compatable For Apple Watch, Xiaomi Band, Fitbit, Samsung Gear, etc. Fashional style, suitable for grand events like Business, Wedding, Anniversary, Valentine's Day, Party, etc

Welcome OEM & ODM order, we will try our best to meet all customers differnt requirement. We have rich experience to supply all accessories to online seller. We know how to do labeling , packing for all your goods ship directly to FBA warehouse. High Clear Product Picture surely offer when you order.



















## Stainless Steel Watch Band



## **Remove Extra link instruction**



 Make the side with printed arrows face up, use the tool to push out the pin



2.Pull out the pin from the other side and remove links



3. Reinstall the pin into the band, the direction of arrow is contrary to the Step 1



4. Put the links in the pin link remover and use it to push the last side of the pin