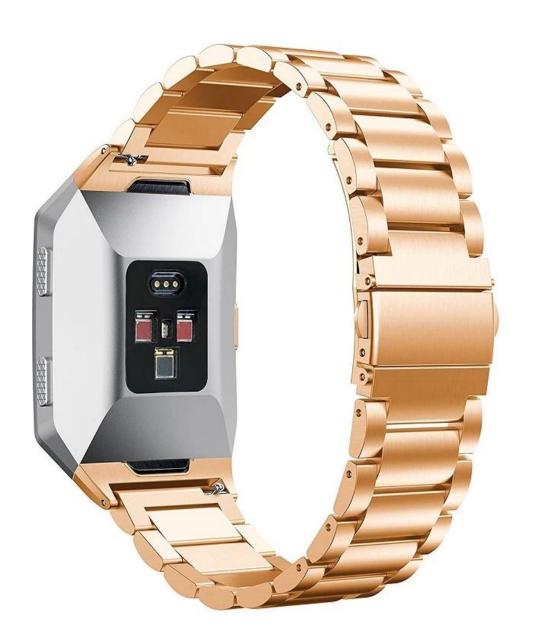

## Fitbit Ionic Stainless Steel Strap Smartwatch Metal Replacement Band

Design  $\square$ Folding Clasp Design Steel Metal Replacement WristBand, Bulk Buy Fitbit Watch Strap Features  $\square$ Durable ,Elegant ,Comfortable for daily wear Functions  $\square$ 

- 1. Precisely designed for fitbit ionic
- 2.Make your Fitbit ionic more personalized and add more fashionable elements
- 3.Comfortable and durable materials make these bands fits for exercise, sweat, sleep travel and beyond
- 4. Super easy to remove the old one and replace with this on, everyone can feel free to change the length of the band according to the wrist.

## Stainless Steel Watch Band