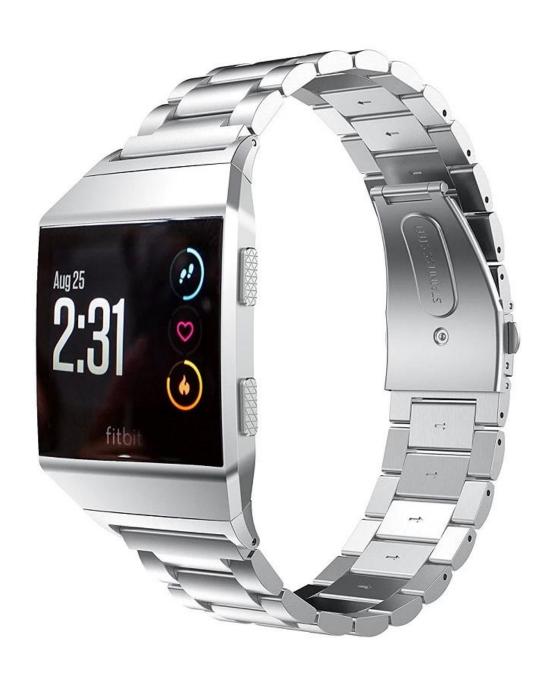

## Fitbit Ionic Stainless Steel Strap Smartwatch Metal Replacement Band

Design  $\square$ Folding Clasp Design Steel Metal Replacement WristBand, Bulk Buy Fitbit Watch Strap Features  $\square$ Durable ,Elegant ,Comfortable for daily wear Functions  $\square$ 

- 1. Precisely designed for fitbit ionic
- 2.Make your Fitbit ionic more personalized and add more fashionable elements
- 3.Comfortable and durable materials make these bands fits for exercise, sweat, sleep travel and beyond
- 4. Super easy to remove the old one and replace with this on, everyone can feel free to change the length of the band according to the wrist.

## Stainless Steel Watch Band