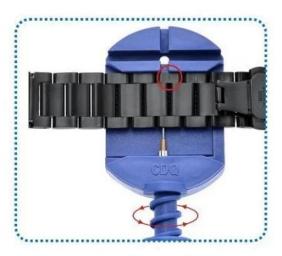

## **Remove Extra link instruction**

 Make the side with printed arrows face up, use the tool to push out the pin

2.Pull out the pin from the other side and remove links

3. Reinstall the pin into the band, the direction of arrow is contrary to the Step 1

4. Put the links in the pin link remover and use it to push the last side of the pin