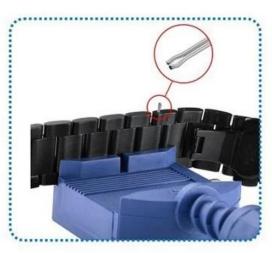

## **Remove Extra link instruction**

 Make the side with printed arrows face up, use the tool to push out the pin

2.Pull out the pin from the other side and remove links

3. Reinstall the pin into the band, the direction of arrow is contrary to the Step 1

4. Put the links in the pin link remover and use it to push the last side of the pin