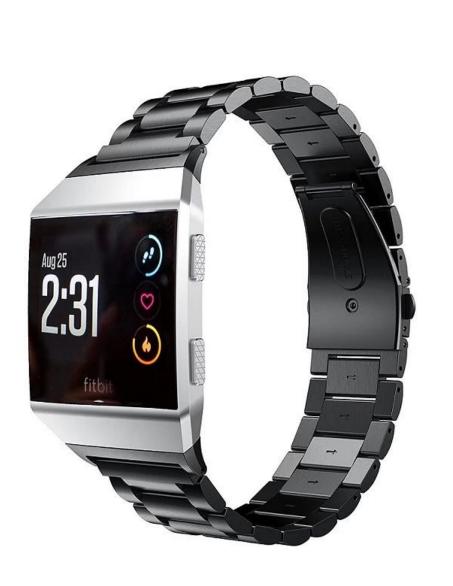

## Fitbit Ionic Stainless Steel Strap Smartwatch Metal Replacement Band

Design  $\square$ Folding Clasp Design Steel Metal Replacement WristBand, Bulk Buy Fitbit Watch Strap Features  $\square$ Durable ,Elegant ,Comfortable for daily wear Functions  $\square$ 

- 1. Precisely designed for fitbit ionic
- 2.Make your Fitbit ionic more personalized and add more fashionable elements
- 3.Comfortable and durable materials make these bands fits for exercise, sweat, sleep travel and beyond
- 4. Super easy to remove the old one and replace with this on, everyone can feel free to change the length of the band according to the wrist.

## Stainless Steel Watch Band