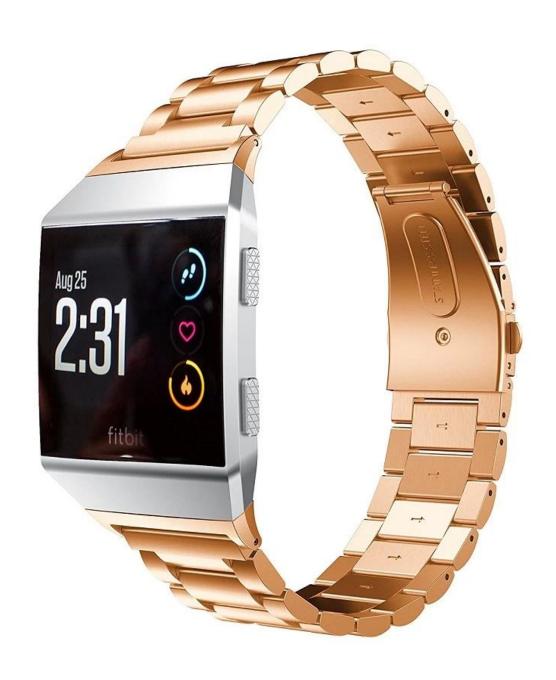

## Fitbit Ionic Stainless Steel Strap Smartwatch Metal Replacement Band

Design  $\square$ Folding Clasp Design Steel Metal Replacement WristBand, Bulk Buy Fitbit Watch Strap Features  $\square$ Durable ,Elegant ,Comfortable for daily wear Functions  $\square$ 

- 1. Precisely designed for fitbit ionic
- 2.Make your Fitbit ionic more personalized and add more fashionable elements
- 3.Comfortable and durable materials make these bands fits for exercise, sweat, sleep travel and beyond
- 4. Super easy to remove the old one and replace with this on, everyone can feel free to change the length of the band according to the wrist.