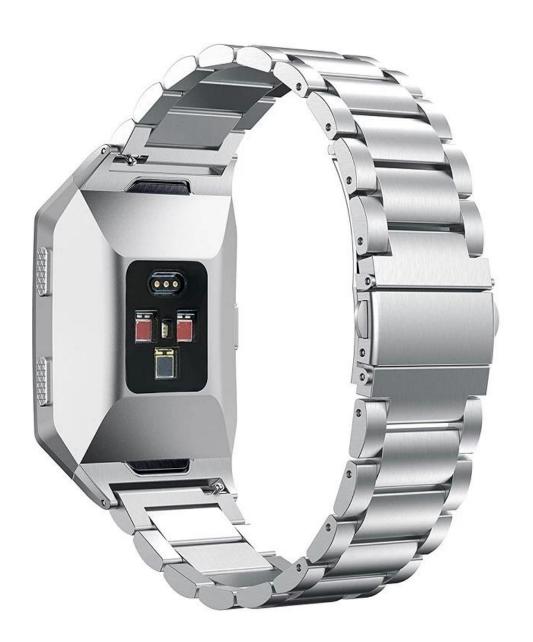

## Fitbit Ionic Stainless Steel Strap Smartwatch Metal Replacement Band

Design  $\square$ Folding Clasp Design Steel Metal Replacement WristBand, Bulk Buy Fitbit Watch Strap Features  $\square$ Durable ,Elegant ,Comfortable for daily wear Functions  $\square$ 

- 1. Precisely designed for fitbit ionic
- 2.Make your Fitbit ionic more personalized and add more fashionable elements
- 3.Comfortable and durable materials make these bands fits for exercise, sweat, sleep travel and beyond
- 4. Super easy to remove the old one and replace with this on, everyone can feel free to change the length of the band according to the wrist.

## Stainless Steel Watch Band