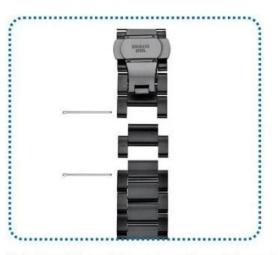

## **Remove Extra link instruction**

 Make the side with printed arrows face up, use the tool to push out the pin

2.Pull out the pin from the other side and remove links

3. Reinstall the pin into the band, the direction of arrow is contrary to the Step 1

4. Put the links in the pin link remover and use it to push the last side of the pin