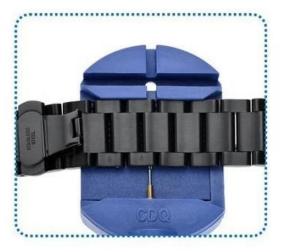

on. Compatable For Apple Watch, Xiaomi Band, Fitbit, Samsung Gear, etc. Fashional style, suitable for grand events like Business, Wedding, Anniversary, Valentine's Day, Party, etc

Welcome OEM & ODM order, we will try our best to meet all customers differnt requirement. We have rich experience to supply all accessories to online seller. We know how to do labeling , packing for all your goods ship directly to FBA warehouse. High Clear Product Picture surely offer when you order.



















## Stainless Steel Watch Band



## **Remove Extra link instruction**



 Make the side with printed arrows face up, use the tool to push out the pin



2.Pull out the pin from the other side and remove links



3. Reinstall the pin into the band, the direction of arrow is contrary to the Step 1



4. Put the links in the pin link remover and use it to push the last side of the pin