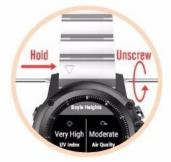

## EASY INSTALL ON/OFF

Simple and quick to install the band and remove it.

3.Remove the band.

1.Hold and unscrew.

2.Push the spring bar out.