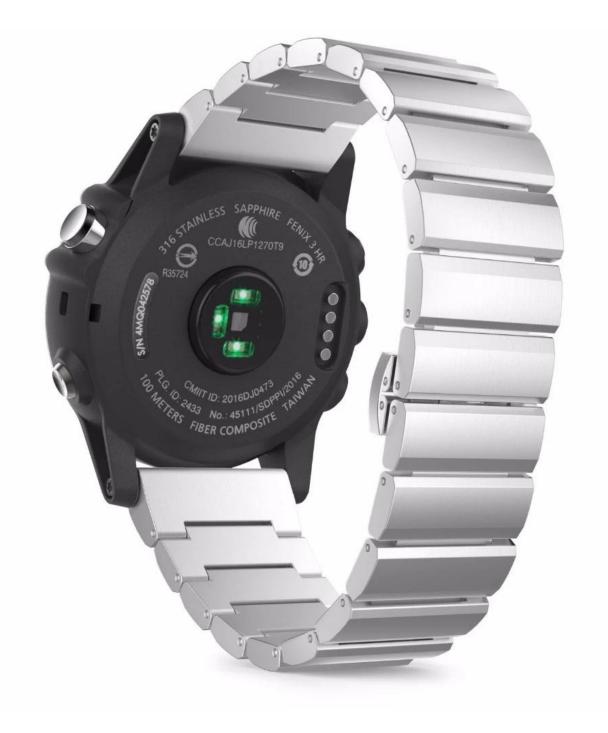

## Easy Fit 26mm Width Stainless Steel Watch Bands Garmin Wristband manufacturer

**Design:** Easy fit mechanism design **Features**[Easy Fit Band 26mm Replacement Stainless Steel Band **Functions:** 1.Quick Installation and Removal

## DOUBLE BUTTON BUTTERFLY CLASP

Classic butterfly clasp is easy to unlock and locks securely.

## EASY INSTALL ON/OFF

Simple and quick to install the band and remove it.

3.Remove the band.

1.Hold and unscrew.

2.Push the spring bar out.