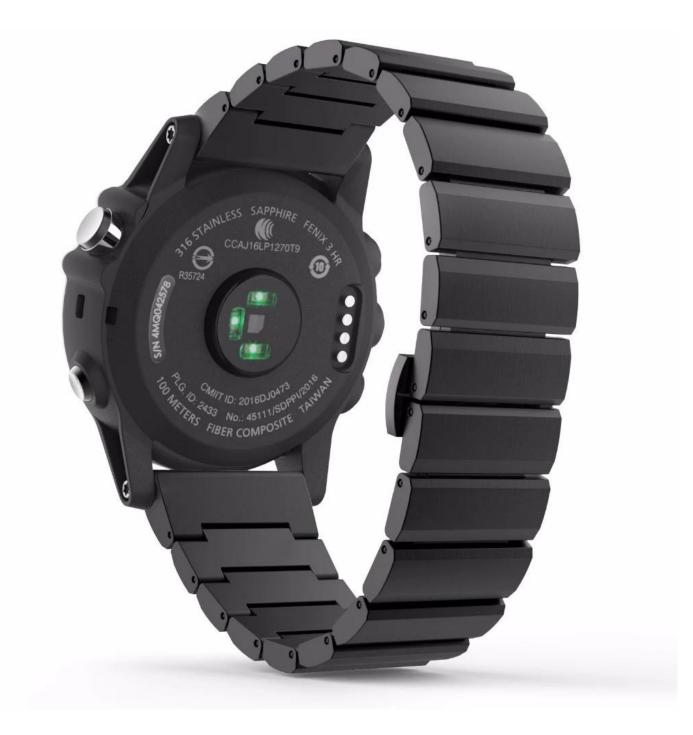

## Easy Fit 26mm Width Stainless Steel Watch Bands Garmin Wristband manufacturer

**Design:** Easy fit mechanism design **Features**[Easy Fit Band 26mm Replacement Stainless Steel Band **Functions:** 1.Quick Installation and Removal

2.The strap length can be adjusted according to your wrist 3.durable enough to hold the watch

Service OEM & ODM Order Acceptable for Low MOQ Shipment Air or Sea Shipment Payment TT / Paypal / Cash / Western Union / LC Packaging Nice Retail Package or Customs Packaging Available

Shenzhen Climber Technology Co., Ltd. is specialized in designing and producing Smart <u>Watch</u> <u>Straps</u>, such as Leather Strap, Stainless steel Bands, Silicone Bracelet or so on.Compatable For Apple Watch, Xiaomi Band, Fitbit, Samsung Gear, etc. Fashional style, suitable for grand events like Business, Wedding, Anniversary, Valentine's Day, Party, etc