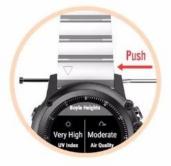

## EASY INSTALL ON/OFF

Simple and quick to install the band and remove it.

3.Remove the band.

1.Hold and unscrew.

2.Push the spring bar out.