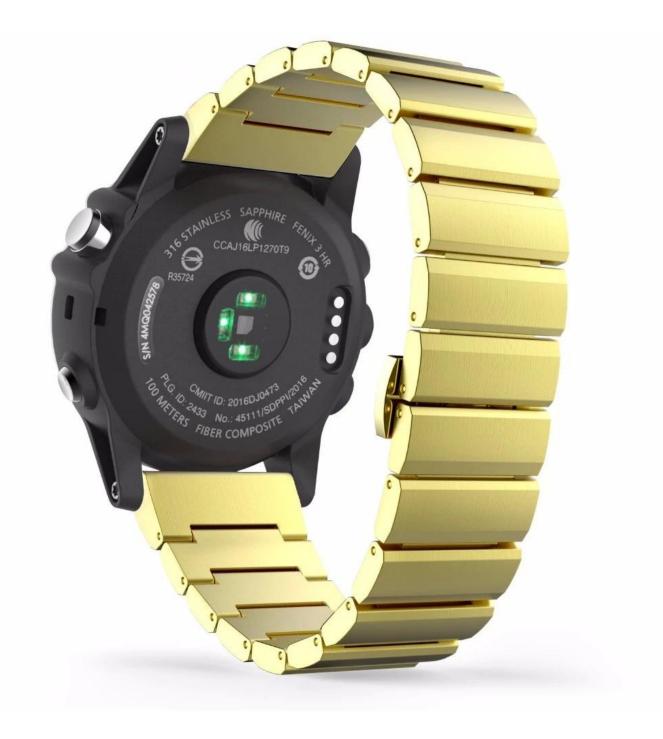

## Easy Fit 26mm Width Stainless Steel Watch Bands Garmin Wristband manufacturer

**Design:** Easy fit mechanism design **Features**[Easy Fit Band 26mm Replacement Stainless Steel Band **Functions:** 1.Quick Installation and Removal

Shenzhen Climber Technology Co., Ltd. is specialized in designing and producing Smart <u>Watch</u> <u>Straps</u>, such as Leather Strap, Stainless steel Bands, Silicone Bracelet or so on.Compatable For Apple Watch, Xiaomi Band, Fitbit, Samsung Gear, etc. Fashional style, suitable for grand events like Business, Wedding, Anniversary, Valentine's Day, Party, etc