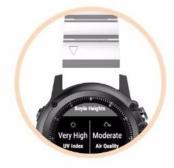

## EASY INSTALL ON/OFF

Simple and quick to install the band and remove it.

3.Remove the band.

1.Hold and unscrew.

2.Push the spring bar out.