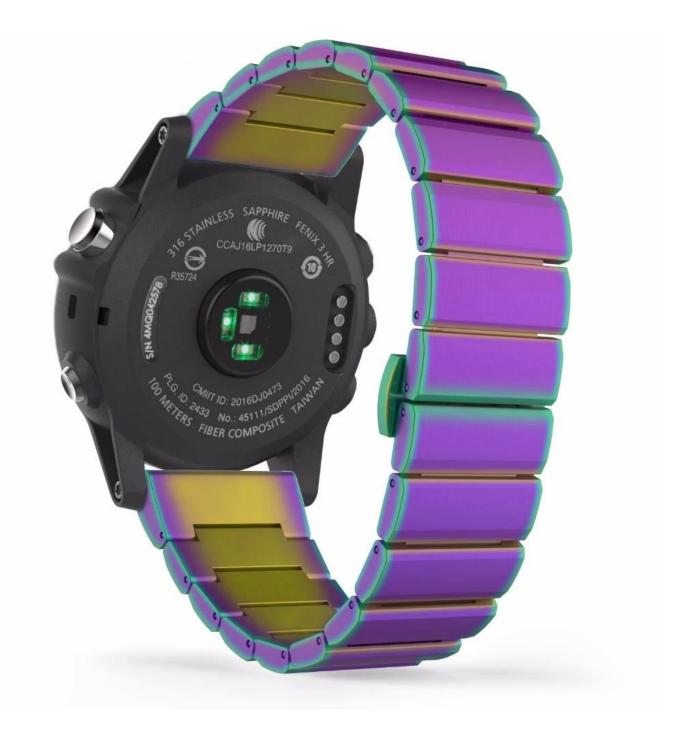

## Easy Fit 26mm Width Stainless Steel Watch Bands Garmin Wristband manufacturer

**Design:** Easy fit mechanism design **Features**[Easy Fit Band 26mm Replacement Stainless Steel Band **Functions:** 1.Quick Installation and Removal

## DOUBLE BUTTON BUTTERFLY CLASP

Classic butterfly clasp is easy to unlock and locks securely.

## EASY INSTALL ON/OFF

Simple and quick to install the band and remove it.

3.Remove the band.

1.Hold and unscrew.

2.Push the spring bar out.