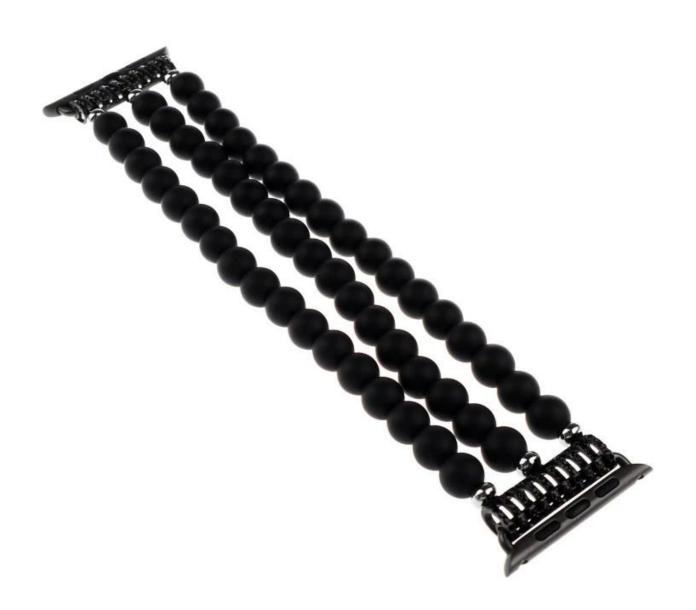

## **Wholesale Black Apple Watch Band**

**Design** ☐Matt Agate Watch Strap With Adapters **Features** ☐Selection of natural agate elaborate, wear comfortable, elegant.

**Functions**  $\square$ 

- 1.Exquisite craftsmanship and Stylish design
- 2. Easy to insert and remove, perfectly fit for your watch
- 3. Elastic rope, which suitable for most wrist sizes