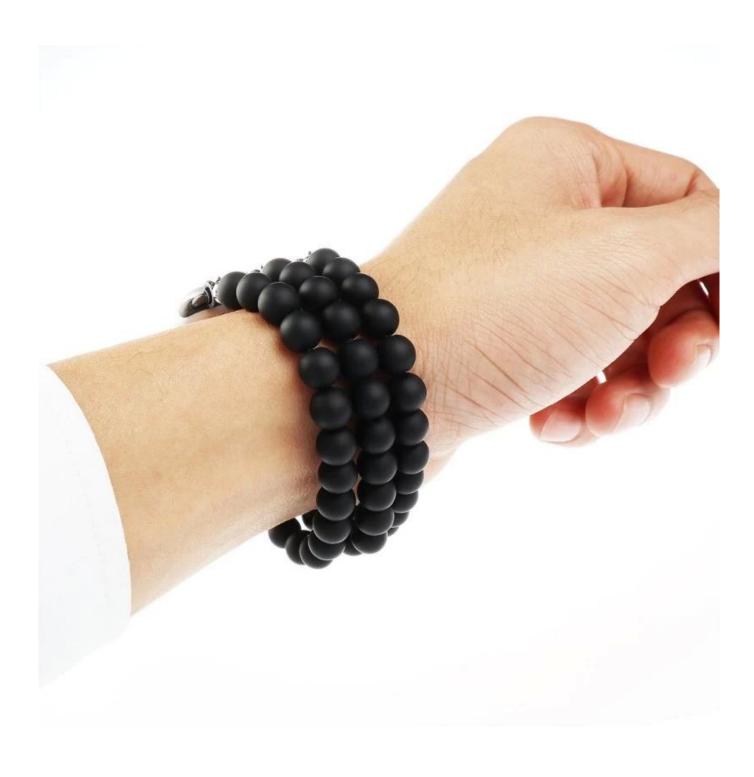

## **Wholesale Black Apple Watch Band**

**Design** ☐Matt Agate Watch Strap With Adapters **Features** ☐Selection of natural agate elaborate, wear comfortable, elegant.

**Functions**  $\square$ 

- 1.Exquisite craftsmanship and Stylish design
- 2. Easy to insert and remove, perfectly fit for your watch
- 3. Elastic rope, which suitable for most wrist sizes