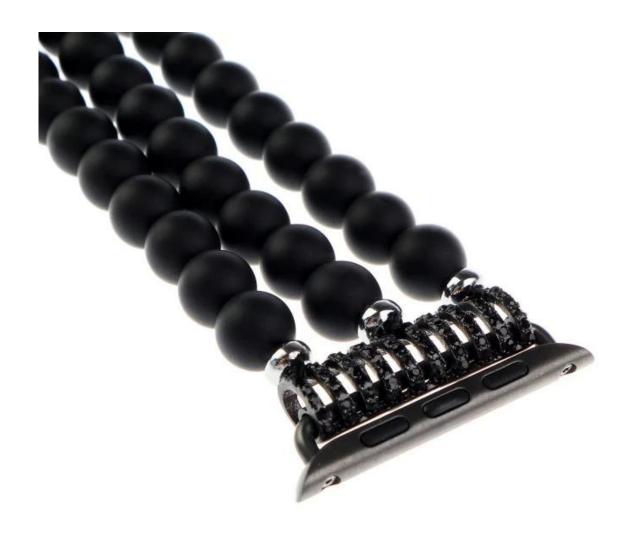

## **Wholesale Black Apple Watch Band**

**Design** ☐Matt Agate Watch Strap With Adapters **Features** ☐Selection of natural agate elaborate, wear comfortable, elegant.

**Functions**  $\square$ 

- 1.Exquisite craftsmanship and Stylish design
- 2. Easy to insert and remove, perfectly fit for your watch
- 3. Elastic rope, which suitable for most wrist sizes