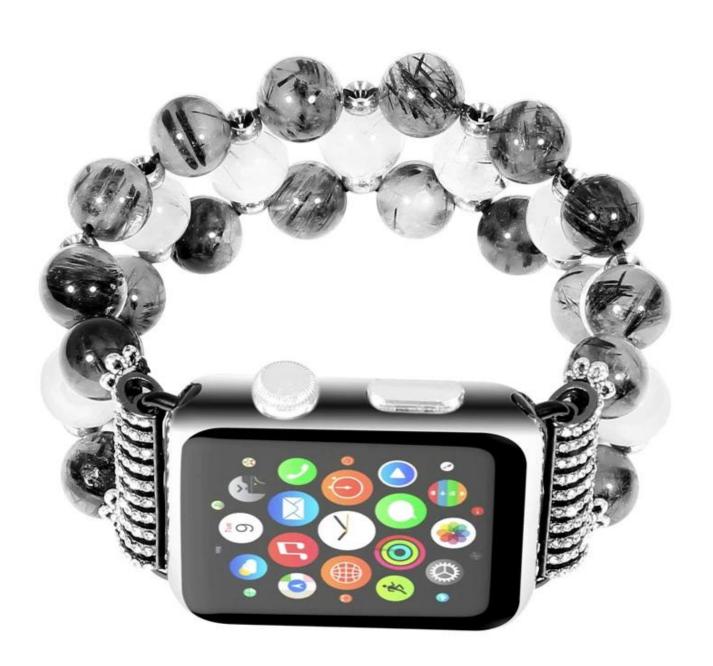

## wholesale womens apple watch bands

**Design**  $\square$ Stainless Steel Adapters; Strong Elastic String; Smoothy Beads **Features**  $\square$  Stylish Style,Unique Beautiful Colors $\square$ Feminine and elegant looking **Functions**  $\square$ 

- 1. The band is resilient and brilliant in color.
- 2.No buckle needed, comes with the stable adapter on the band
- 3. This stylish band is perfect for girls and women and is a good choice as a christmas gift, increase your beauty, enjoy your life.