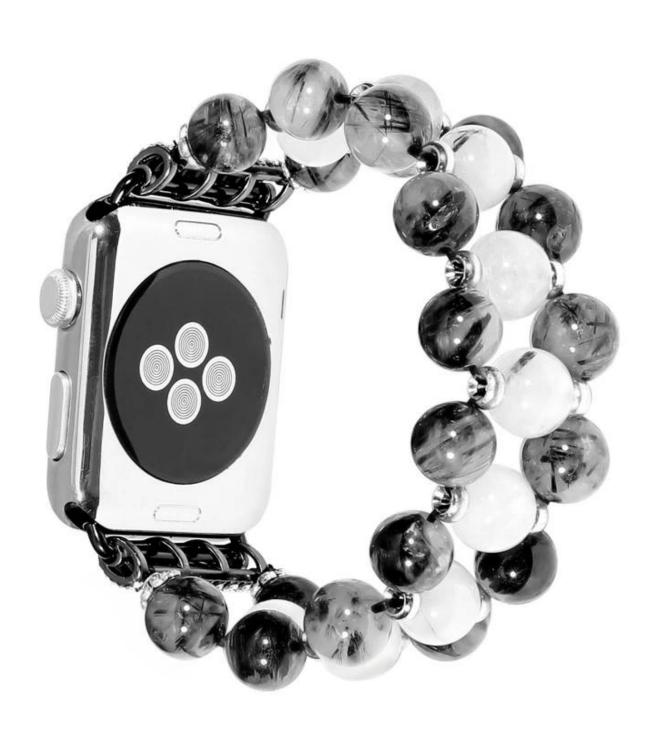

## wholesale womens apple watch bands

**Design**  $\square$ Stainless Steel Adapters; Strong Elastic String; Smoothy Beads **Features**  $\square$  Stylish Style,Unique Beautiful Colors $\square$ Feminine and elegant looking **Functions**  $\square$ 

- 1. The band is resilient and brilliant in color.
- 2.No buckle needed, comes with the stable adapter on the band
- 3. This stylish band is perfect for girls and women and is a good choice as a christmas gift, increase your beauty, enjoy your life.