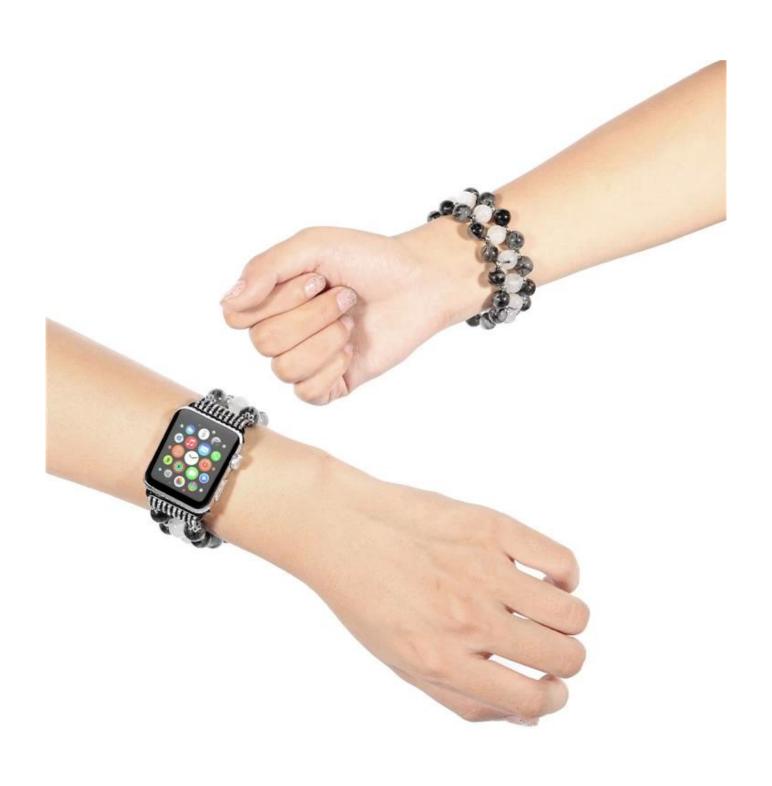

## wholesale womens apple watch bands

**Design**  $\square$ Stainless Steel Adapters; Strong Elastic String; Smoothy Beads **Features**  $\square$  Stylish Style,Unique Beautiful Colors $\square$ Feminine and elegant looking **Functions**  $\square$ 

- 1. The band is resilient and brilliant in color.
- 2.No buckle needed, comes with the stable adapter on the band
- 3. This stylish band is perfect for girls and women and is a good choice as a christmas gift, increase your beauty, enjoy your life.