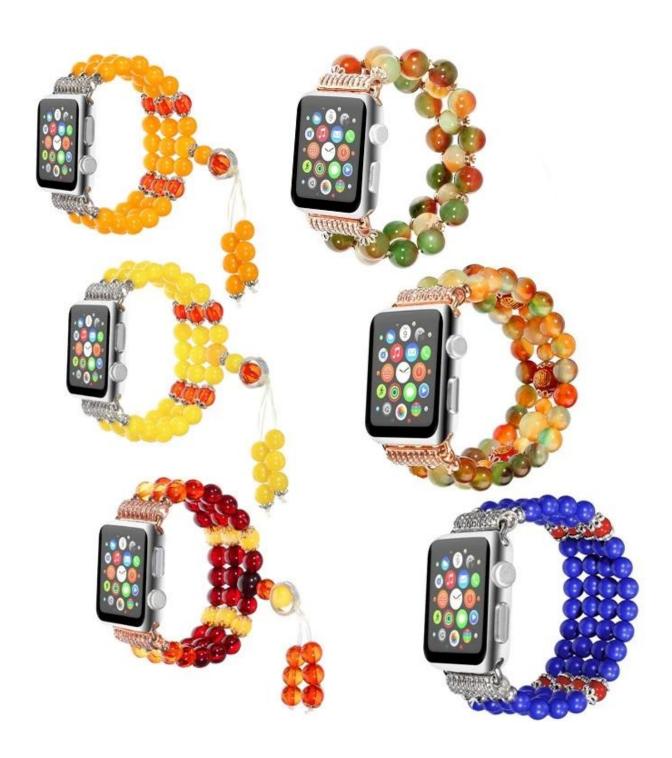

## wholesale womens apple watch bands

**Design**  $\square$ Stainless Steel Adapters; Strong Elastic String; Smoothy Beads **Features**  $\square$  Stylish Style,Unique Beautiful Colors $\square$ Feminine and elegant looking **Functions**  $\square$ 

- 1. The band is resilient and brilliant in color.
- 2.No buckle needed, comes with the stable adapter on the band
- 3. This stylish band is perfect for girls and women and is a good choice as a christmas gift, increase your beauty, enjoy your life.