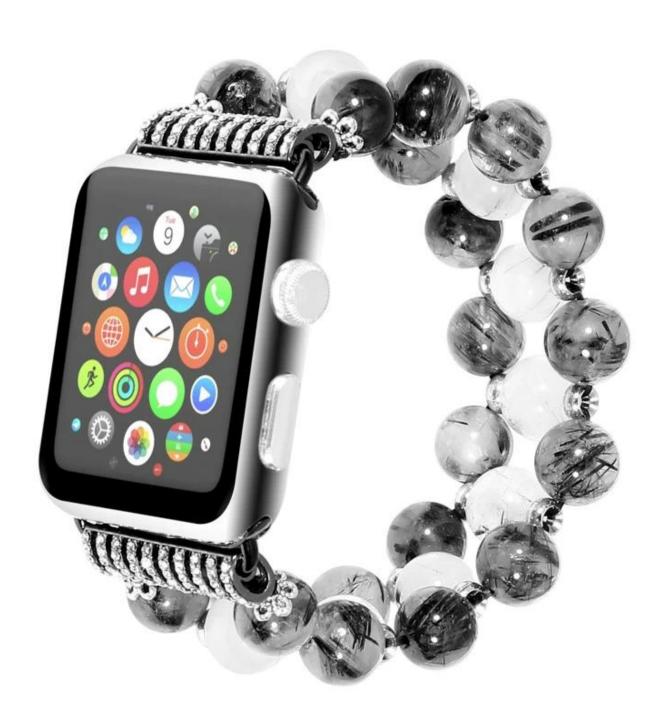

## wholesale womens apple watch bands

**Design**  $\square$ Stainless Steel Adapters; Strong Elastic String; Smoothy Beads **Features**  $\square$  Stylish Style,Unique Beautiful Colors $\square$ Feminine and elegant looking **Functions**  $\square$ 

- 1. The band is resilient and brilliant in color.
- 2.No buckle needed, comes with the stable adapter on the band
- 3. This stylish band is perfect for girls and women and is a good choice as a christmas gift, increase your beauty, enjoy your life.