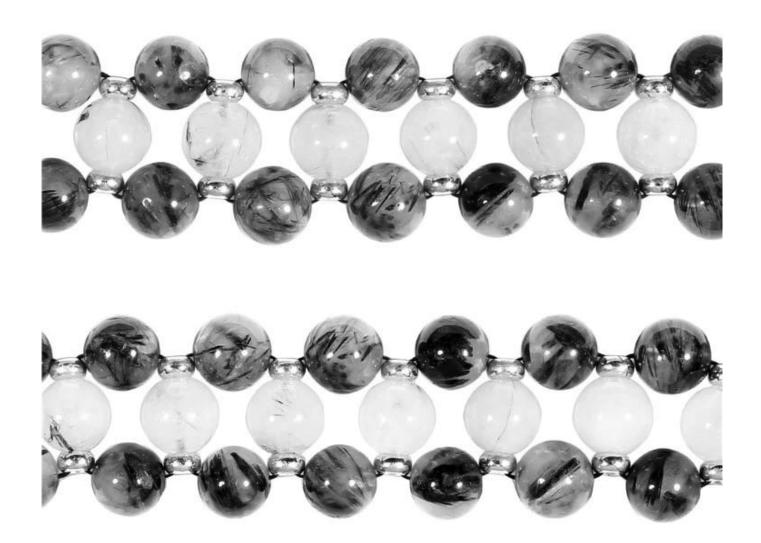

## wholesale womens apple watch bands

**Design**  $\square$ Stainless Steel Adapters; Strong Elastic String; Smoothy Beads **Features**  $\square$  Stylish Style,Unique Beautiful Colors $\square$ Feminine and elegant looking **Functions**  $\square$ 

- 1. The band is resilient and brilliant in color.
- 2.No buckle needed, comes with the stable adapter on the band
- 3. This stylish band is perfect for girls and women and is a good choice as a christmas gift, increase your beauty, enjoy your life.