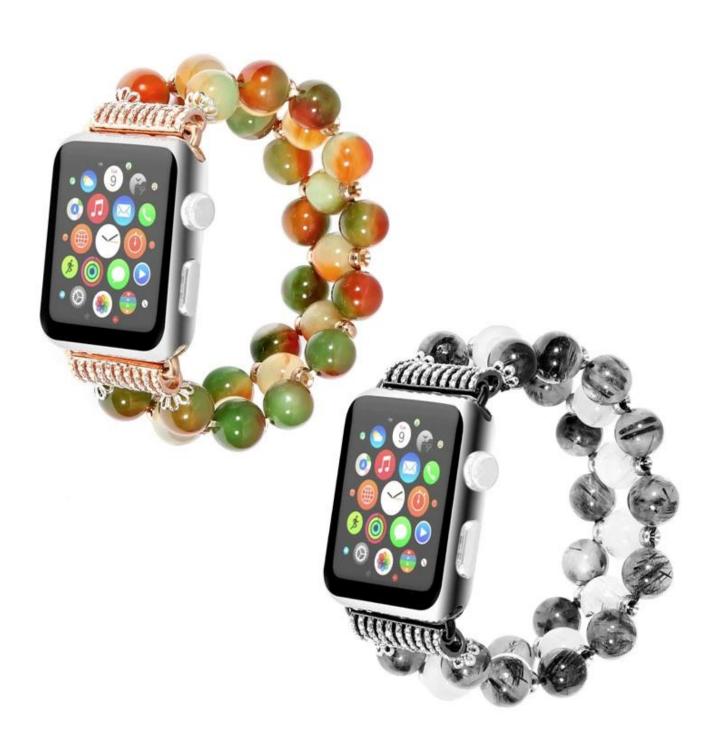

## wholesale womens apple watch bands

**Design**  $\square$ Stainless Steel Adapters; Strong Elastic String; Smoothy Beads **Features**  $\square$  Stylish Style,Unique Beautiful Colors $\square$ Feminine and elegant looking **Functions**  $\square$ 

- 1. The band is resilient and brilliant in color.
- 2.No buckle needed, comes with the stable adapter on the band
- 3. This stylish band is perfect for girls and women and is a good choice as a christmas gift, increase your beauty, enjoy your life.