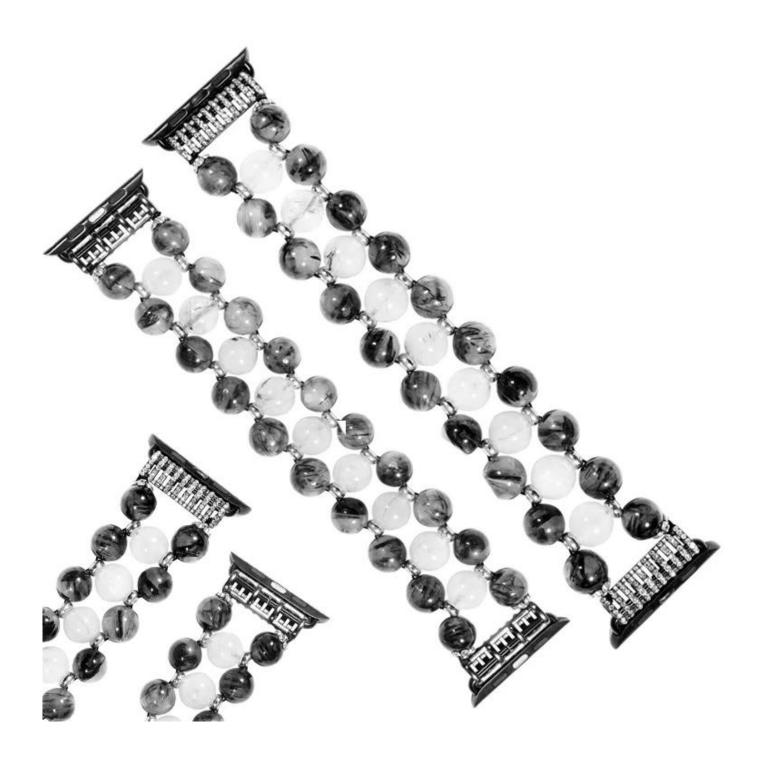

## wholesale womens apple watch bands

**Design**  $\square$ Stainless Steel Adapters; Strong Elastic String; Smoothy Beads **Features**  $\square$  Stylish Style,Unique Beautiful Colors $\square$ Feminine and elegant looking **Functions**  $\square$ 

- 1. The band is resilient and brilliant in color.
- 2.No buckle needed, comes with the stable adapter on the band
- 3. This stylish band is perfect for girls and women and is a good choice as a christmas gift, increase your beauty, enjoy your life.