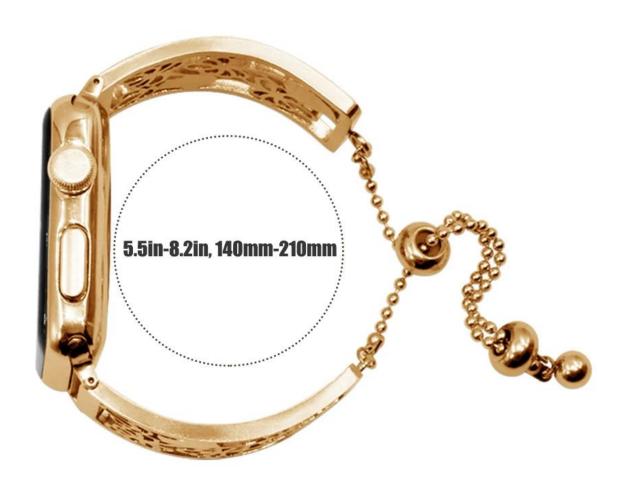

## Details □

- \* Compatible Model Series 3, Series 2, Series 1, Sport,
- \* Wrist size ☐Fits for 5.5-8.2 inches(140mm-210mm).
- \* Colors  $\square$ Silver,Gold,Rose Gold
- \* Design:With Pendant and Tassel
- \* Band Adapter Size:42mm,38mm