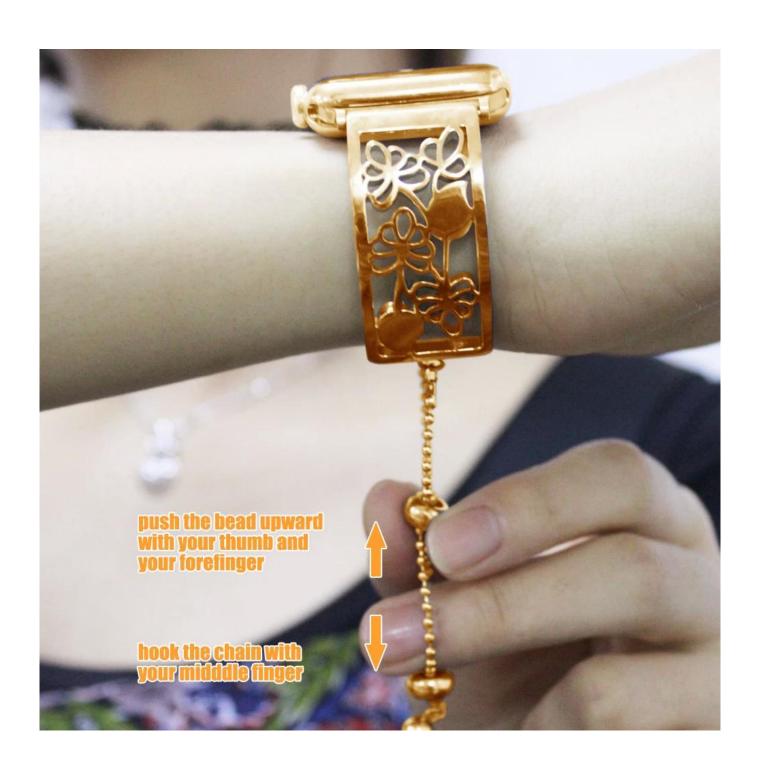

## Functions []

1. Special Design:Choosing high quality 304 stainless steel and adopt unique bling hollow hoop floral design to craft out this band.

- 2. Adjustable Size: Adjusting the size by sliding the pendant locking position(chain balls) on the tassel up and down.
- 3. Light Weight, Breathable, Fashion, Elegance and Comfortable Fitting Your Wrist
- 4. Watch Bangle is with nice pendants which will bring you lots of compliments. Perfect for gifting, Valentine's day, Mother's day, Father's day, Birthdays, Christmas, Anniversaries etc.
- 5. Small Tip:Hooking the chain with your middle finger, then push the bead upward to a suitable position with your thumb and foreginger is the easiest way to lock the band.