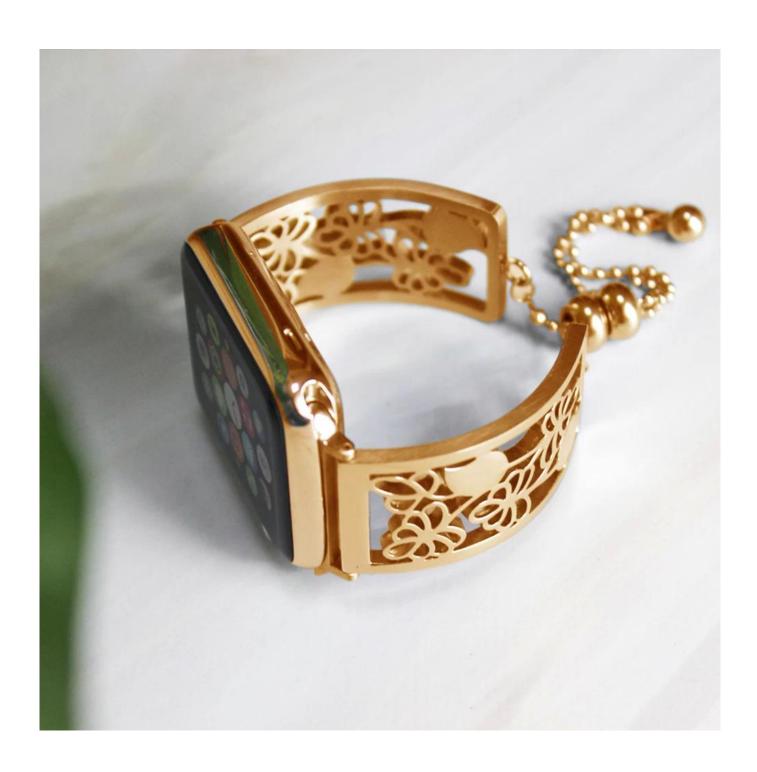

## Functions []

1. Special Design:Choosing high quality 304 stainless steel and adopt unique bling hollow hoop floral design to craft out this band.

- 2. Adjustable Size: Adjusting the size by sliding the pendant locking position(chain balls) on the tassel up and down.
- 3. Light Weight, Breathable, Fashion, Elegance and Comfortable Fitting Your Wrist
- 4. Watch Bangle is with nice pendants which will bring you lots of compliments. Perfect for gifting, Valentine's day, Mother's day, Father's day, Birthdays, Christmas, Anniversaries etc.
- 5. Small Tip:Hooking the chain with your middle finger, then push the bead upward to a suitable position with your thumb and foreginger is the easiest way to lock the band.