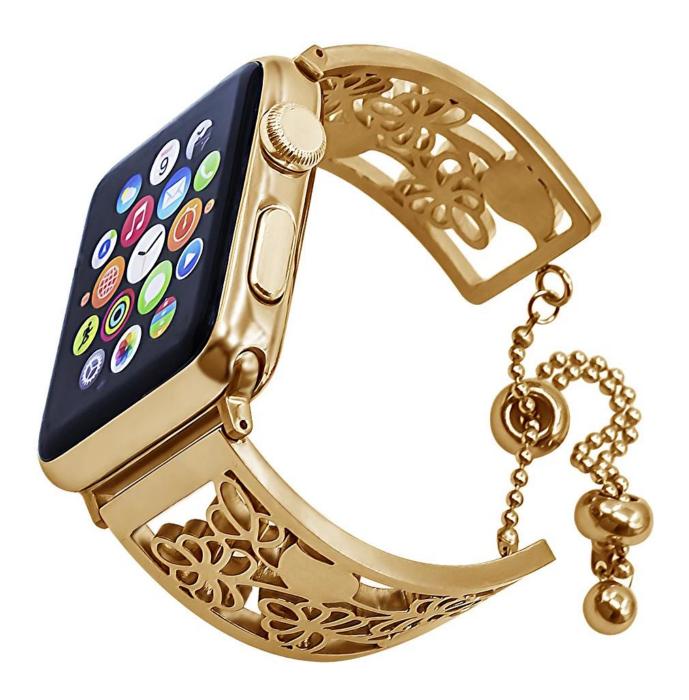

## Newest Released Unique Jewelry Floral Hollow Out Bracelet for Women Girls Feminine

## Details □

- \* Compatible Model Series 3, Series 2, Series 1, Sport,
- \* Wrist size ☐Fits for 5.5-8.2 inches(140mm-210mm).
- \* Colors  $\square$ Silver,Gold,Rose Gold
- \* Design:With Pendant and Tassel
- \* Band Adapter Size:42mm,38mm

## Functions []

1. Special Design:Choosing high quality 304 stainless steel and adopt unique bling hollow hoop floral design to craft out this band.

- 2. Adjustable Size: Adjusting the size by sliding the pendant locking position(chain balls) on the tassel up and down.
- 3. Light Weight, Breathable, Fashion, Elegance and Comfortable Fitting Your Wrist
- 4. Watch Bangle is with nice pendants which will bring you lots of compliments. Perfect for gifting, Valentine's day, Mother's day, Father's day, Birthdays, Christmas, Anniversaries etc.
- 5. Small Tip:Hooking the chain with your middle finger, then push the bead upward to a suitable position with your thumb and foreginger is the easiest way to lock the band.