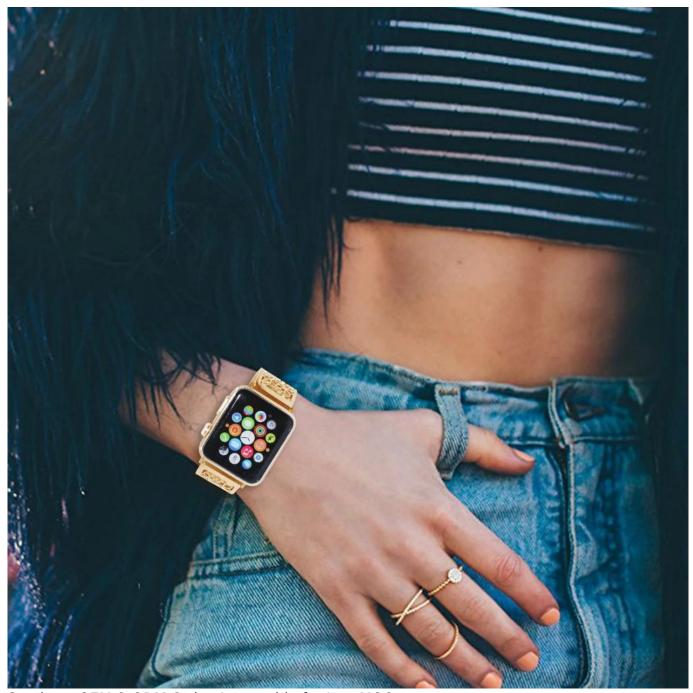

## Newest Released Unique Jewelry Floral Hollow Out Bracelet for Women Girls Feminine

## Details □

- \* Compatible Model Series 3, Series 2, Series 1, Sport,
- \* Wrist size ☐Fits for 5.5-8.2 inches(140mm-210mm).
- \* Colors  $\square$ Silver,Gold,Rose Gold
- \* Design:With Pendant and Tassel
- \* Band Adapter Size:42mm,38mm