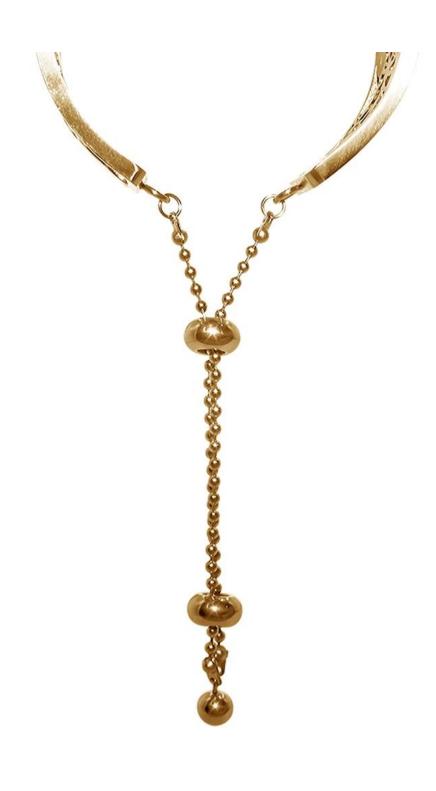

## Functions []

1. Special Design:Choosing high quality 304 stainless steel and adopt unique bling hollow hoop floral design to craft out this band.

- 2. Adjustable Size: Adjusting the size by sliding the pendant locking position(chain balls) on the tassel up and down.
- 3. Light Weight, Breathable, Fashion, Elegance and Comfortable Fitting Your Wrist
- 4. Watch Bangle is with nice pendants which will bring you lots of compliments. Perfect for gifting, Valentine's day, Mother's day, Father's day, Birthdays, Christmas, Anniversaries etc.
- 5. Small Tip:Hooking the chain with your middle finger, then push the bead upward to a suitable position with your thumb and foreginger is the easiest way to lock the band.