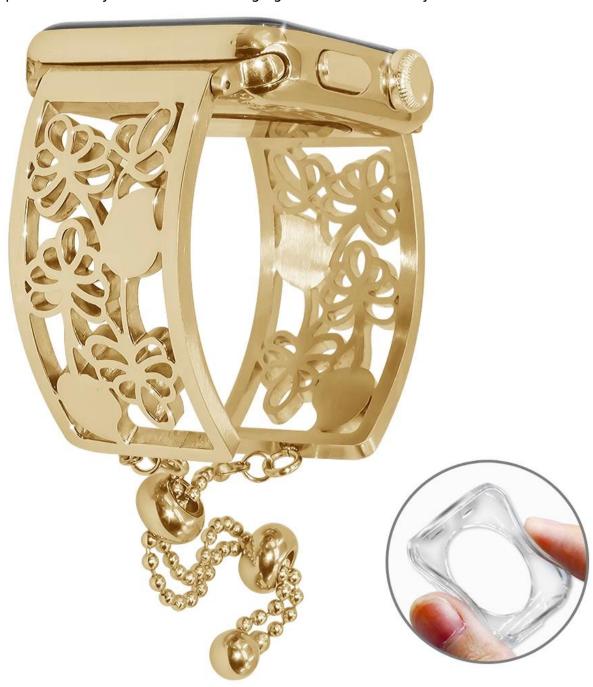

## Functions []

1. Special Design:Choosing high quality 304 stainless steel and adopt unique bling hollow hoop floral design to craft out this band.

- 2. Adjustable Size: Adjusting the size by sliding the pendant locking position(chain balls) on the tassel up and down.
- 3. Light Weight, Breathable, Fashion, Elegance and Comfortable Fitting Your Wrist
- 4. Watch Bangle is with nice pendants which will bring you lots of compliments. Perfect for gifting, Valentine's day, Mother's day, Father's day, Birthdays, Christmas, Anniversaries etc.
- 5. Small Tip:Hooking the chain with your middle finger, then push the bead upward to a suitable position with your thumb and foreginger is the easiest way to lock the band.