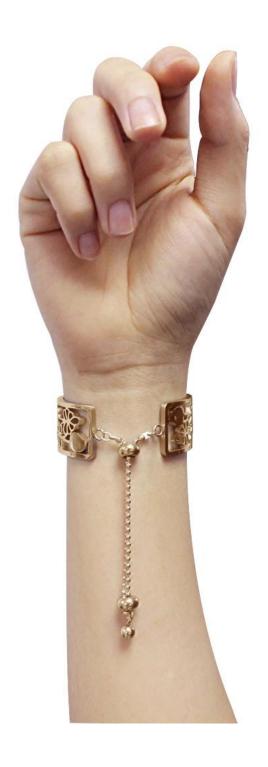

## Details □

- \* Compatible Model Series 3, Series 2, Series 1, Sport,
- \* Wrist size ☐Fits for 5.5-8.2 inches(140mm-210mm).
- \* Colors  $\square$ Silver,Gold,Rose Gold
- \* Design:With Pendant and Tassel
- \* Band Adapter Size:42mm,38mm

## Functions []

1. Special Design:Choosing high quality 304 stainless steel and adopt unique bling hollow hoop floral design to craft out this band.

- 2. Adjustable Size: Adjusting the size by sliding the pendant locking position(chain balls) on the tassel up and down.
- 3. Light Weight, Breathable, Fashion, Elegance and Comfortable Fitting Your Wrist
- 4. Watch Bangle is with nice pendants which will bring you lots of compliments. Perfect for gifting, Valentine's day, Mother's day, Father's day, Birthdays, Christmas, Anniversaries etc.
- 5. Small Tip:Hooking the chain with your middle finger, then push the bead upward to a suitable position with your thumb and foreginger is the easiest way to lock the band.