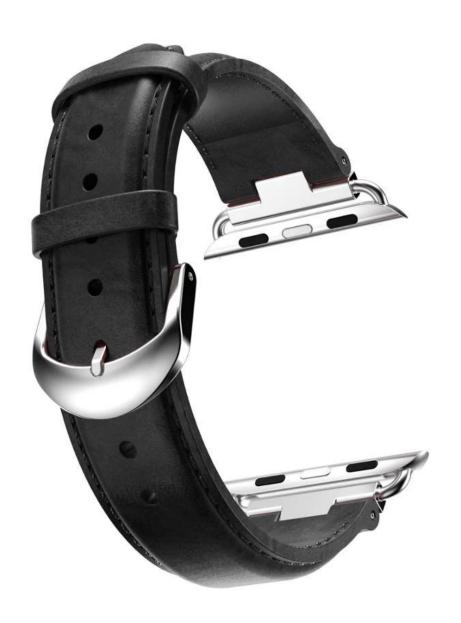

## Luxury Crystal Rhinestone Diamond Leather watch straps <u>iwatch leather strap</u> <u>manufacturers</u>

Design:42mm &38mm strap for wrists180mm-240mm Features Leather watch wristbands + Adapter With Crystal Diamond Functions:

- 1. Make your smart watch looks fashion, luxury and business.
- 2.Comfortable touch feeling
- 3. Easy to install and remove, no tool needed

Service ☐OEM & ODM Order Acceptable for Low MOQ

Shipment

∏Air or Sea Shipment