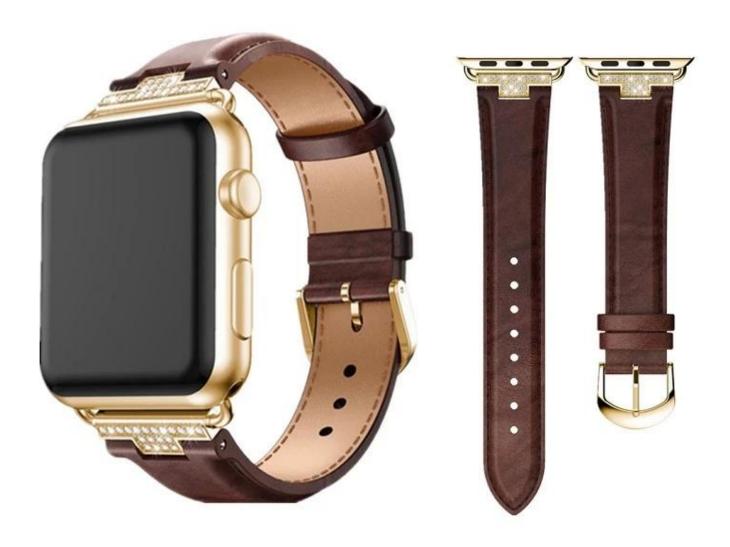

## Luxury Crystal Rhinestone Diamond Leather watch straps <u>iwatch leather strap</u> <u>manufacturers</u>

Design:42mm &38mm strap for wrists180mm-240mm Features Leather watch wristbands + Adapter With Crystal Diamond Functions:

- 1. Make your smart watch looks fashion, luxury and business.
- 2.Comfortable touch feeling
- 3. Easy to install and remove, no tool needed

Service ☐OEM & ODM Order Acceptable for Low MOQ

Shipment

∏Air or Sea Shipment