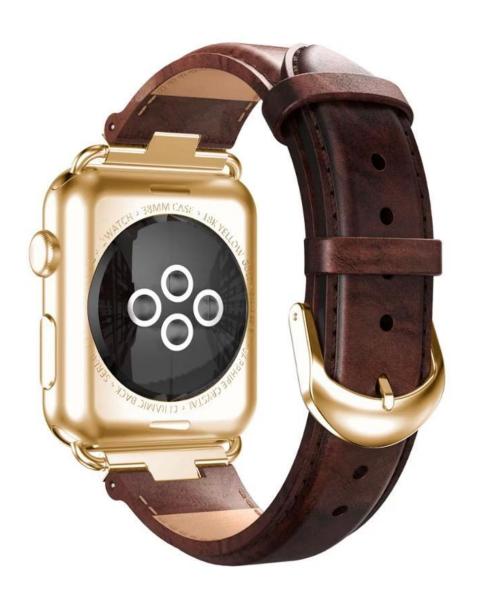

## Luxury Crystal Rhinestone Diamond Leather watch straps <u>iwatch leather strap</u> <u>manufacturers</u>

Design:42mm &38mm strap for wrists180mm-240mm Features Leather watch wristbands + Adapter With Crystal Diamond Functions:

- 1. Make your smart watch looks fashion, luxury and business.
- 2.Comfortable touch feeling
- 3. Easy to install and remove, no tool needed

Service ☐OEM & ODM Order Acceptable for Low MOQ

Shipment

∏Air or Sea Shipment