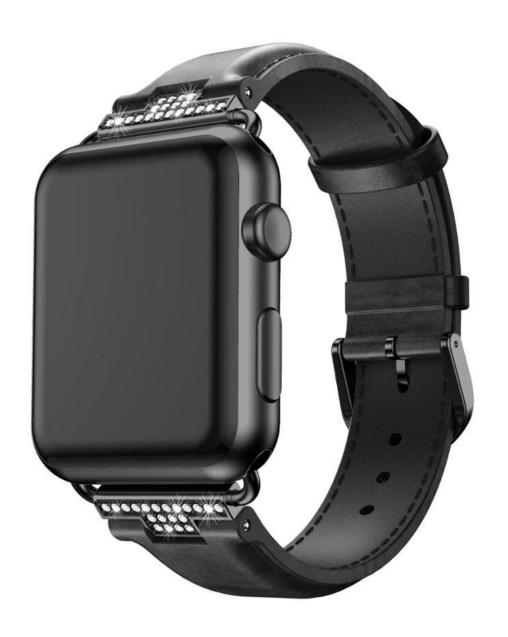

## Luxury Crystal Rhinestone Diamond Leather watch straps <u>iwatch leather strap</u> <u>manufacturers</u>

Design:42mm &38mm strap for wrists180mm-240mm Features Leather watch wristbands + Adapter With Crystal Diamond Functions:

- 1. Make your smart watch looks fashion, luxury and business.
- 2.Comfortable touch feeling
- 3. Easy to install and remove, no tool needed

Service ☐OEM & ODM Order Acceptable for Low MOQ

Shipment

∏Air or Sea Shipment