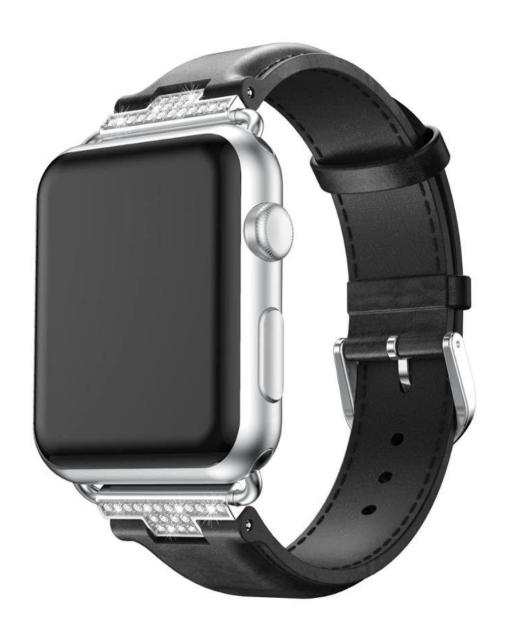

## Luxury Crystal Rhinestone Diamond Leather watch straps <u>iwatch leather strap</u> <u>manufacturers</u>

Design:42mm &38mm strap for wrists180mm-240mm Features Leather watch wristbands + Adapter With Crystal Diamond Functions:

- 1. Make your smart watch looks fashion, luxury and business.
- 2.Comfortable touch feeling
- 3. Easy to install and remove, no tool needed

Service ☐OEM & ODM Order Acceptable for Low MOQ

Shipment

∏Air or Sea Shipment