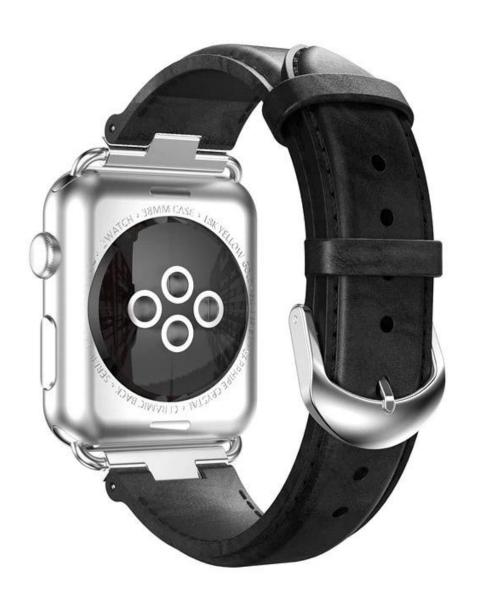

## Luxury Crystal Rhinestone Diamond Leather watch straps <u>iwatch leather strap</u> <u>manufacturers</u>

Design:42mm &38mm strap for wrists180mm-240mm Features Leather watch wristbands + Adapter With Crystal Diamond Functions:

- 1. Make your smart watch looks fashion, luxury and business.
- 2.Comfortable touch feeling
- 3. Easy to install and remove, no tool needed

Service ☐OEM & ODM Order Acceptable for Low MOQ

Shipment

∏Air or Sea Shipment