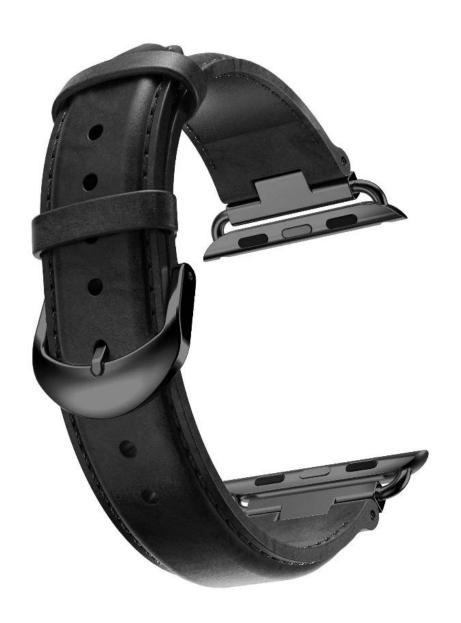

## Luxury Crystal Rhinestone Diamond Leather watch straps <u>iwatch leather strap</u> <u>manufacturers</u>

Design:42mm &38mm strap for wrists180mm-240mm Features Leather watch wristbands + Adapter With Crystal Diamond Functions:

- 1. Make your smart watch looks fashion, luxury and business.
- 2.Comfortable touch feeling
- 3. Easy to install and remove, no tool needed

Service ☐OEM & ODM Order Acceptable for Low MOQ

Shipment

∏Air or Sea Shipment