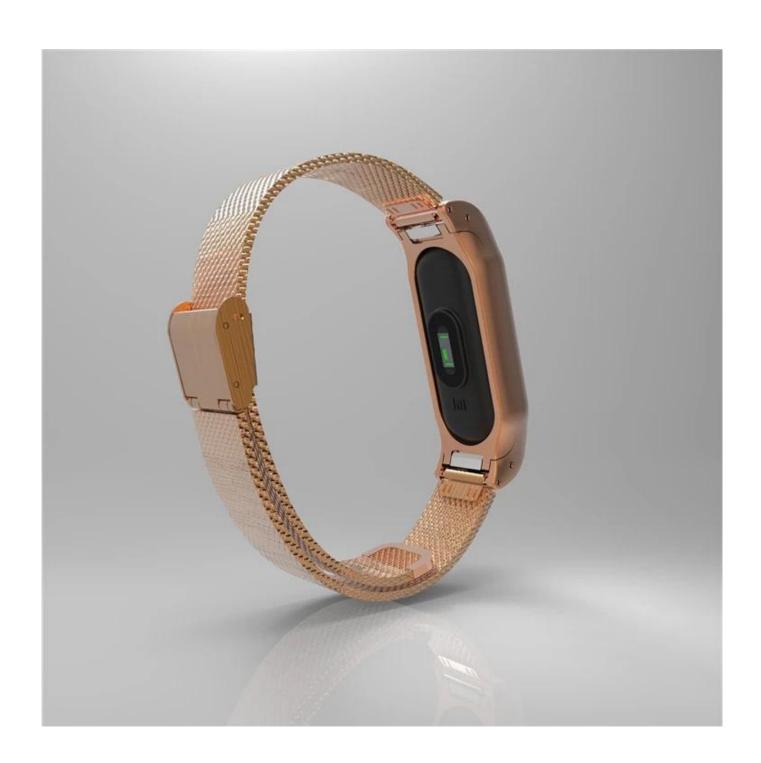

## Wholesale Metal Strap Mi Band 2

**Design** □Double buckle Mesh band **Features** □Unique magnet clasp design,perfect performance **Functions** □

- 1.Packaging:ABS black plastic box
- 2. Flexible stainless steel mesh with adjustable Milanese Loop is comfortable for day to day wear
- 3. Replace watch band easily and directly.
- 4.Length can be adjusted according to your wrist