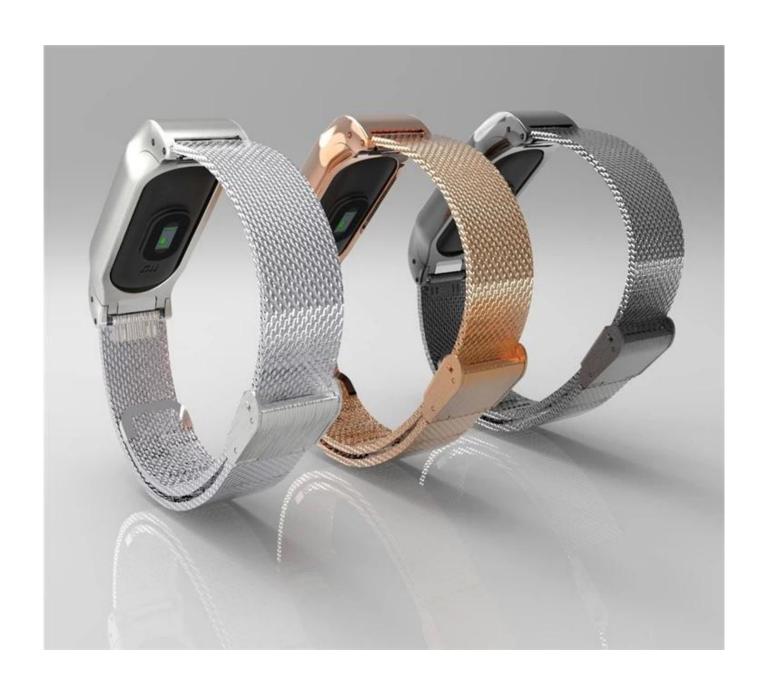

## Wholesale Metal Strap Mi Band 2

**Design** □Double buckle Mesh band **Features** □Unique magnet clasp design,perfect performance **Functions** □

- 1.Packaging:ABS black plastic box
- 2. Flexible stainless steel mesh with adjustable Milanese Loop is comfortable for day to day wear
- 3. Replace watch band easily and directly.
- 4.Length can be adjusted according to your wrist