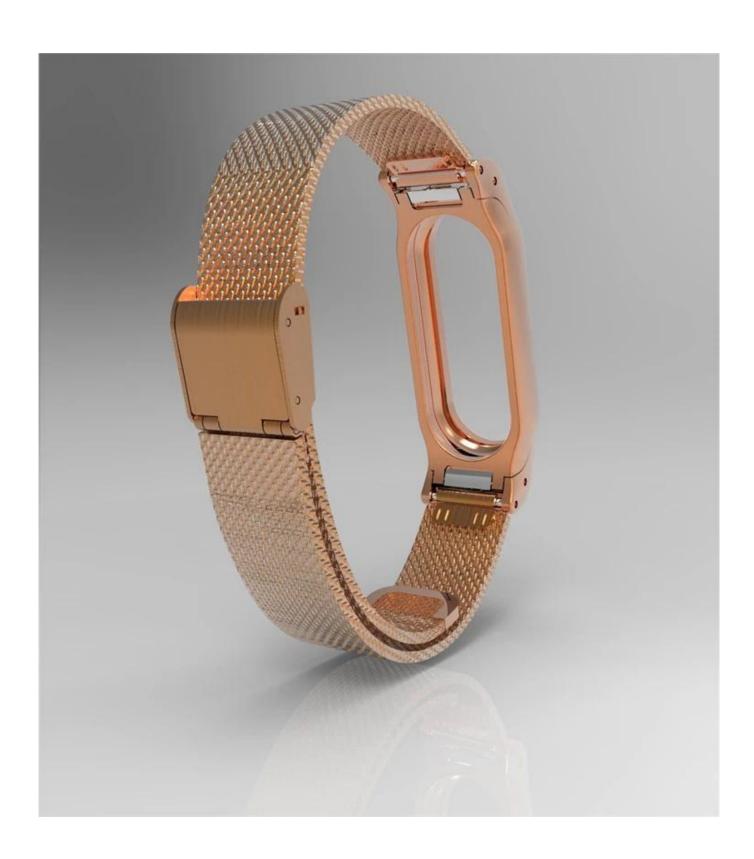

## Wholesale Metal Strap Mi Band 2

**Design** □Double buckle Mesh band **Features** □Unique magnet clasp design,perfect performance **Functions** □

- 1.Packaging:ABS black plastic box
- 2. Flexible stainless steel mesh with adjustable Milanese Loop is comfortable for day to day wear
- 3. Replace watch band easily and directly.
- 4.Length can be adjusted according to your wrist