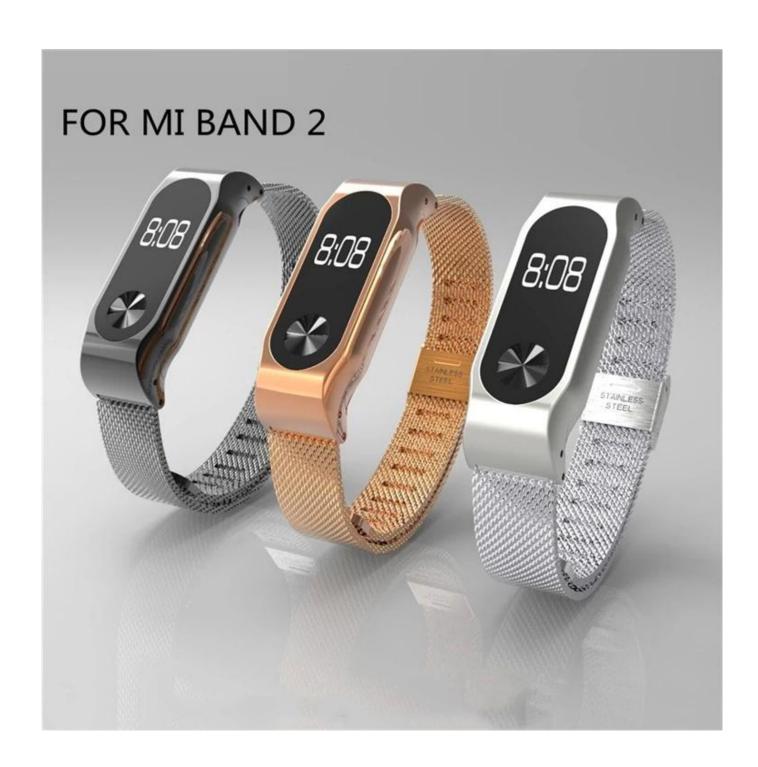

## Wholesale Metal Strap Mi Band 2

**Design** □Double buckle Mesh band **Features** □Unique magnet clasp design,perfect performance **Functions** □

- 1.Packaging:ABS black plastic box
- 2. Flexible stainless steel mesh with adjustable Milanese Loop is comfortable for day to day wear
- 3. Replace watch band easily and directly.
- 4.Length can be adjusted according to your wrist