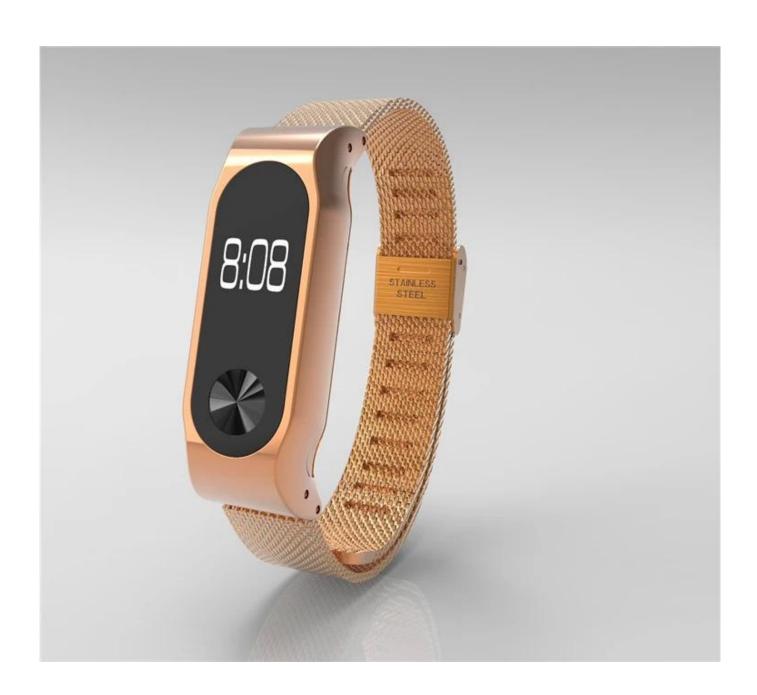

## Wholesale Metal Strap Mi Band 2

**Design** □Double buckle Mesh band **Features** □Unique magnet clasp design,perfect performance **Functions** □

- 1.Packaging:ABS black plastic box
- 2. Flexible stainless steel mesh with adjustable Milanese Loop is comfortable for day to day wear
- 3. Replace watch band easily and directly.
- 4.Length can be adjusted according to your wrist