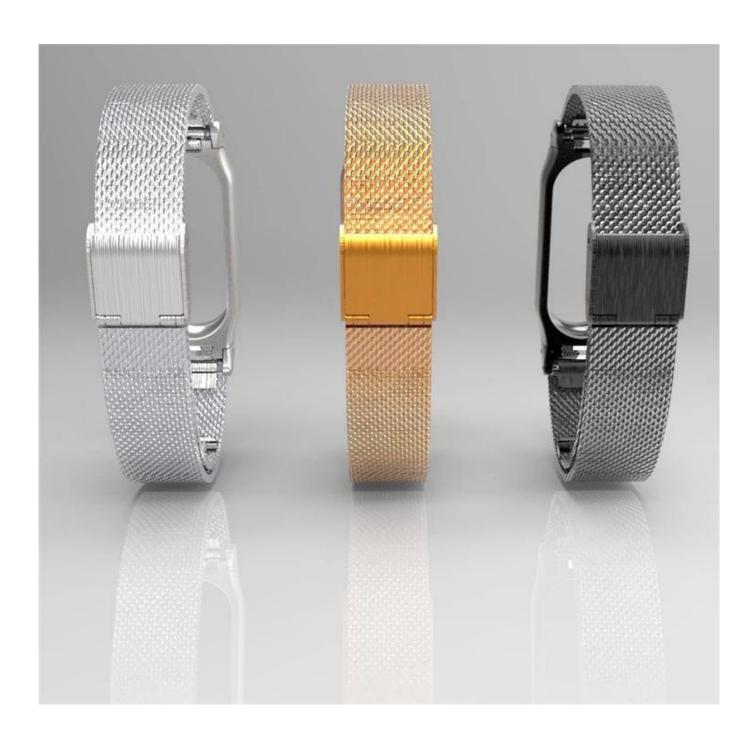

## Wholesale Metal Strap Mi Band 2

**Design** □Double buckle Mesh band **Features** □Unique magnet clasp design,perfect performance **Functions** □

- 1.Packaging:ABS black plastic box
- 2. Flexible stainless steel mesh with adjustable Milanese Loop is comfortable for day to day wear
- 3. Replace watch band easily and directly.
- 4.Length can be adjusted according to your wrist