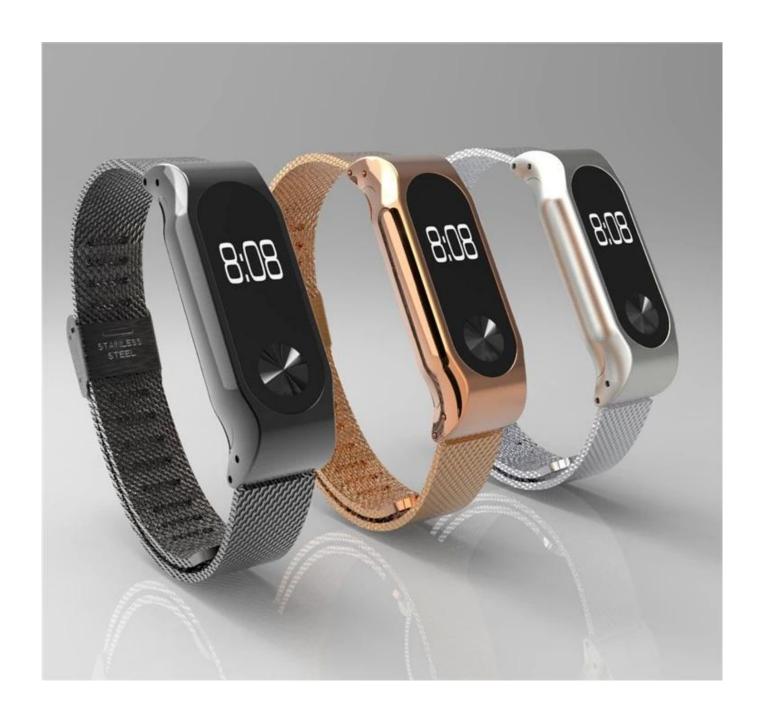

## Wholesale Metal Strap Mi Band 2

**Design** □Double buckle Mesh band **Features** □Unique magnet clasp design,perfect performance **Functions** □

- 1.Packaging:ABS black plastic box
- 2. Flexible stainless steel mesh with adjustable Milanese Loop is comfortable for day to day wear
- 3. Replace watch band easily and directly.
- 4.Length can be adjusted according to your wrist