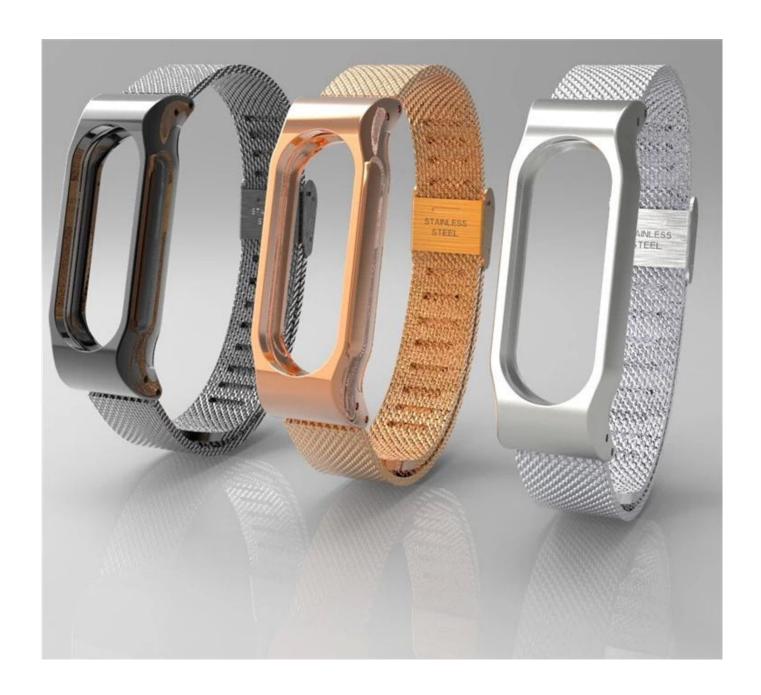

## Wholesale Metal Strap Mi Band 2

**Design** □Double buckle Mesh band **Features** □Unique magnet clasp design,perfect performance **Functions** □

- 1.Packaging:ABS black plastic box
- 2. Flexible stainless steel mesh with adjustable Milanese Loop is comfortable for day to day wear
- 3. Replace watch band easily and directly.
- 4.Length can be adjusted according to your wrist