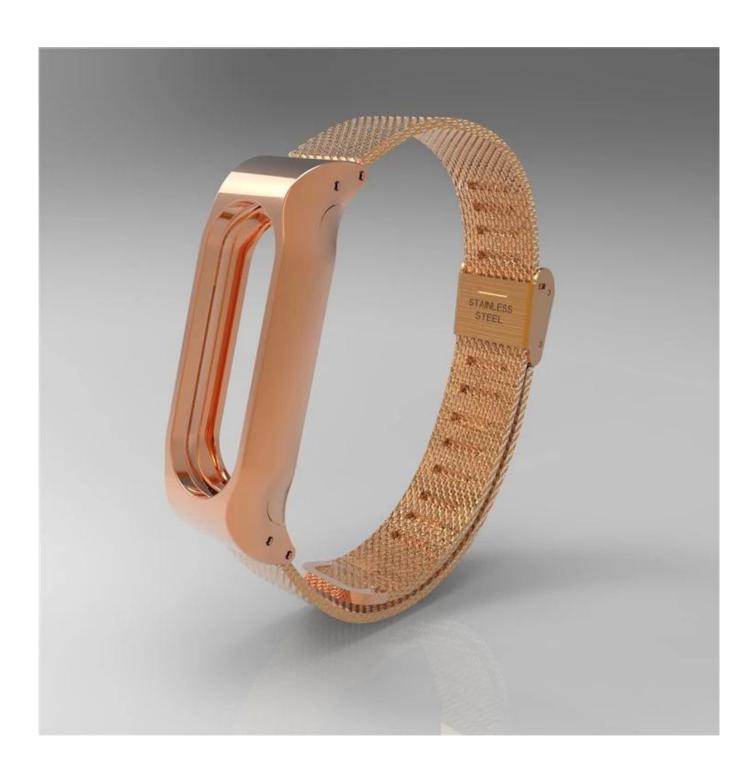

## Wholesale Metal Strap Mi Band 2

**Design** □Double buckle Mesh band **Features** □Unique magnet clasp design,perfect performance **Functions** □

- 1.Packaging:ABS black plastic box
- 2. Flexible stainless steel mesh with adjustable Milanese Loop is comfortable for day to day wear
- 3. Replace watch band easily and directly.
- 4.Length can be adjusted according to your wrist